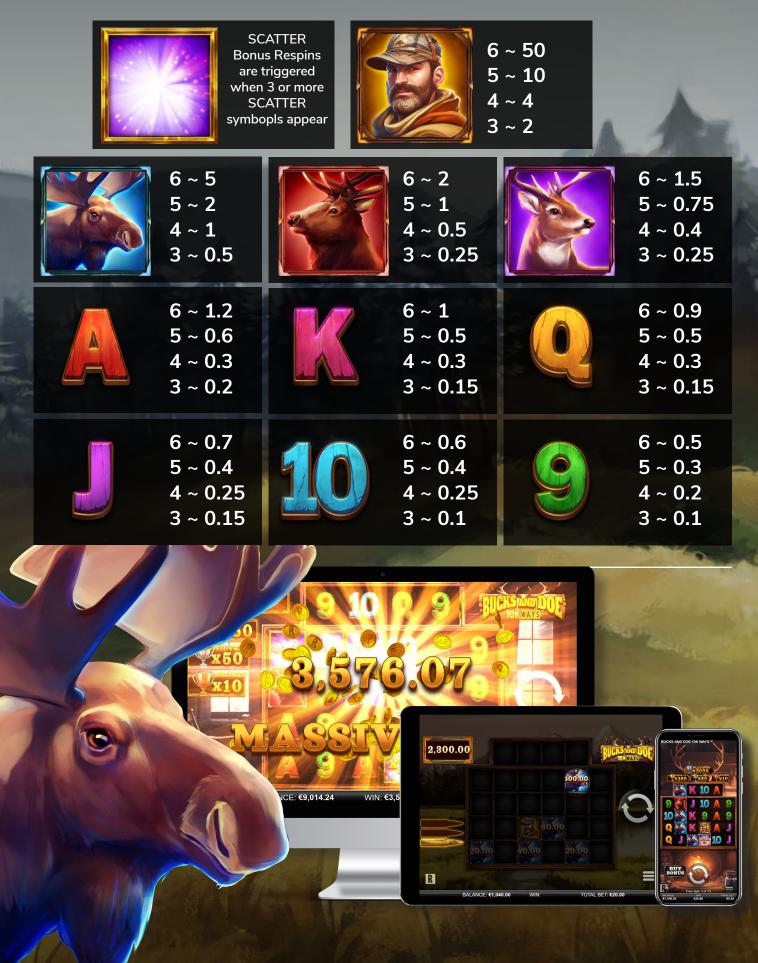

### **FEATURES**

- Plays up to 10,000 Ways with 10K WAYS™!!
- Every Win trigger an explosion.

• Bonus Respins in feature is triggered when 3 or more SCATTER appears

#### PAYTABLE