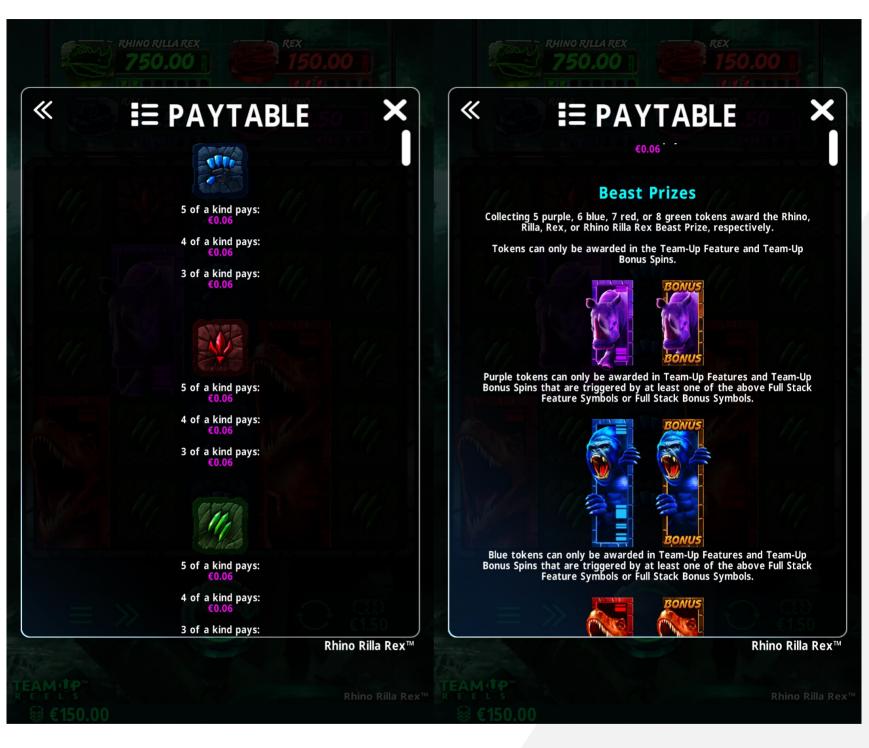

#### **PAYTABLE IMAGES**

Rhino Rilla Rex™

### **PAYTABLE IMAGES**

Venture into the jungle of a mysterious island and dare to discover the Rhino Rilla Rex<sup>™</sup>! Land any combination of creatures and watch them come to life with Team-Up Reels<sup>™</sup>! When the beasts combine, new creatures are unleashed and with them multipliers up to 5x! Rhino, gorilla, and t-rex stacked symbols feed the Beast Prizes – collect enough tokens during the Team-Up Feature or Bonus Spins to win these colossal prizes! Experience earth-shaking epic wins with Rhino Rilla Rex<sup>™</sup>!

#### SUGGESTED PRESS RELEASE

Venture into the jungle of a mysterious island and dare to discover the Rhino Rilla Rex<sup>™</sup>! Land any combination of creatures and watch them come to life with Team-Up Reels<sup>™</sup>! When the beasts combine, new creatures are unleashed and with them multipliers up to 5x! Rhino, gorilla, and t-rex stacked symbols feed the Beast Prizes – collect enough tokens during the Team-Up Feature or Bonus Spins to win these colossal prizes! Experience earth-shaking epic wins with Rhino Rilla Rex<sup>™</sup>! Begin the adventure with a minimum bet of 0.25 with a chance to win up to 2127x your bet. With 3125 ways to win, Rhino Rilla Rex<sup>™</sup> is waiting to be unleashed at XXX Casino!