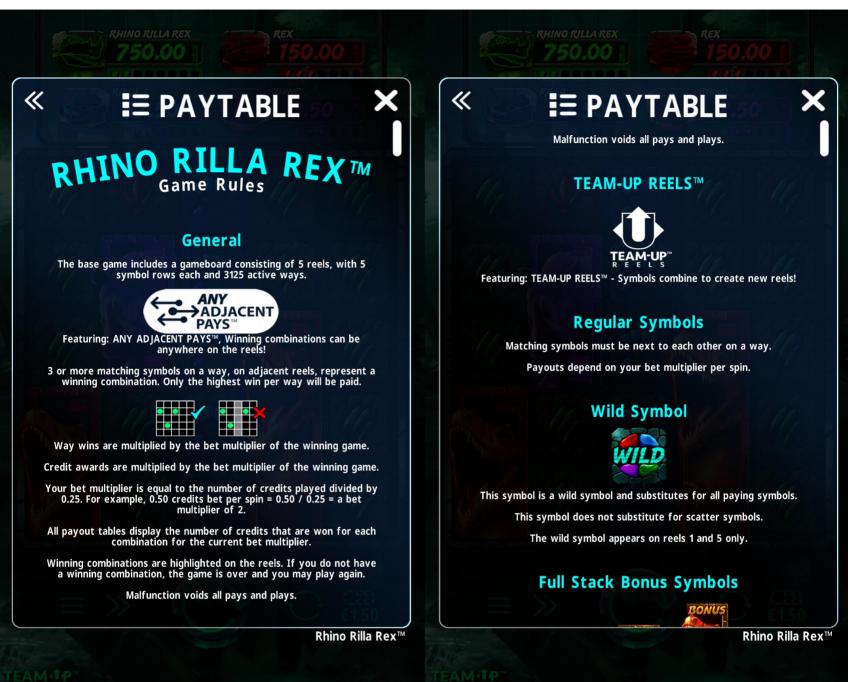

#### **PAYTABLE IMAGES**

Rhino Rilla Rex™

### **PAYTABLE IMAGES**

#### **BASE GAME FEATURE INFORMATION**

| FEATURE NAME      | Team-Up Feature                                                  |
|-------------------|------------------------------------------------------------------|
| TRIGGER CONDITION | Landing any combination of 3, 4, or 5 Full Stack Feature Symbols |
| TRIGGER CONDITION | triggers the Team-Up Feature.                                    |
| FEATURE TYPE      | Creates up to 5 Team-Up Reels                                    |

### **BONUS FEATURE INFORMATION**

| BONUS NAME        | Team-Up Bonus Spins                                                                                                                                                                |
|-------------------|------------------------------------------------------------------------------------------------------------------------------------------------------------------------------------|
| TRIGGER CONDITION | Landing at least one Full Stack Bonus Symbols with any combination of 2 or more Full Stack Feature Symbols or 2 or more Full Stack Bonus Symbols triggers the Team-Up Bonus Spins. |
| NO. OF ROUNDS     | 3 bonus spins are awarded.                                                                                                                                                         |
| MULTIPLIER        | Can land multiple combinations of 2x, 3x, 4x, or 5x.                                                                                                                               |
| RETRIGGER         | Yes                                                                                                                                                                                |