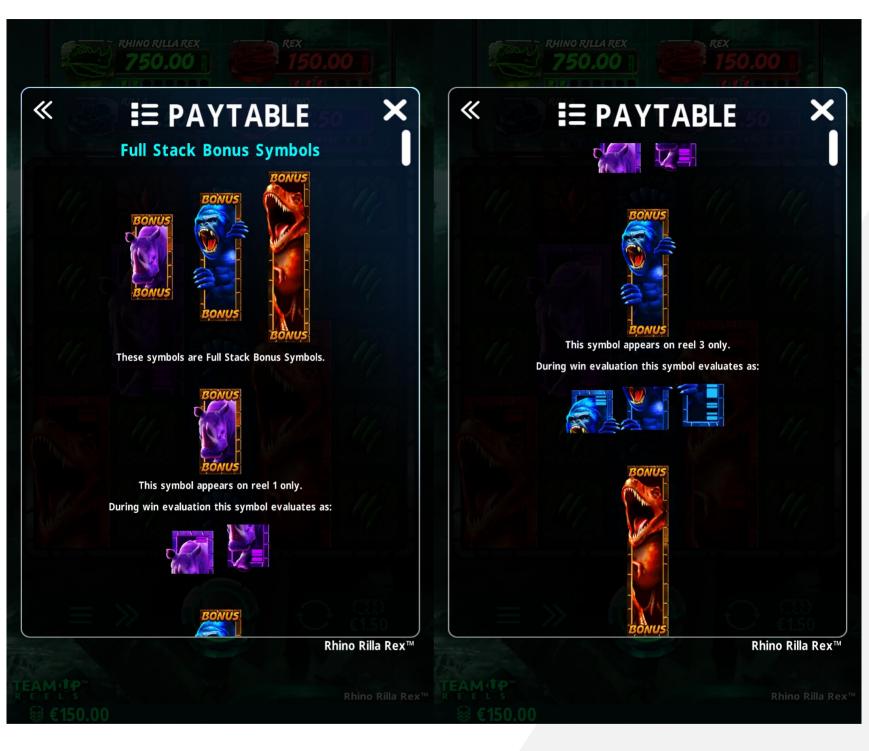

#### **PAYTABLE IMAGES**

Rhino Rilla Rex™

### **PAYTABLE IMAGES**

#### **BASE GAME FEATURE INFORMATION**

| FEATURE NAME      | Team-Up Feature                                                  |
|-------------------|------------------------------------------------------------------|
| TRIGGER CONDITION | Landing any combination of 3, 4, or 5 Full Stack Feature Symbols |
| TRIGGER CONDITION | triggers the Team-Up Feature.                                    |
| FEATURE TYPE      | Creates up to 5 Team-Up Reels                                    |

### **BONUS FEATURE INFORMATION**

| BONUS NAME        | Team-Up Bonus Spins                                                                                                                                                                |
|-------------------|------------------------------------------------------------------------------------------------------------------------------------------------------------------------------------|
| TRIGGER CONDITION | Landing at least one Full Stack Bonus Symbols with any combination of 2 or more Full Stack Feature Symbols or 2 or more Full Stack Bonus Symbols triggers the Team-Up Bonus Spins. |
| NO. OF ROUNDS     | 3 bonus spins are awarded.                                                                                                                                                         |
| MULTIPLIER        | Can land multiple combinations of 2x, 3x, 4x, or 5x.                                                                                                                               |
| RETRIGGER         | Yes                                                                                                                                                                                |