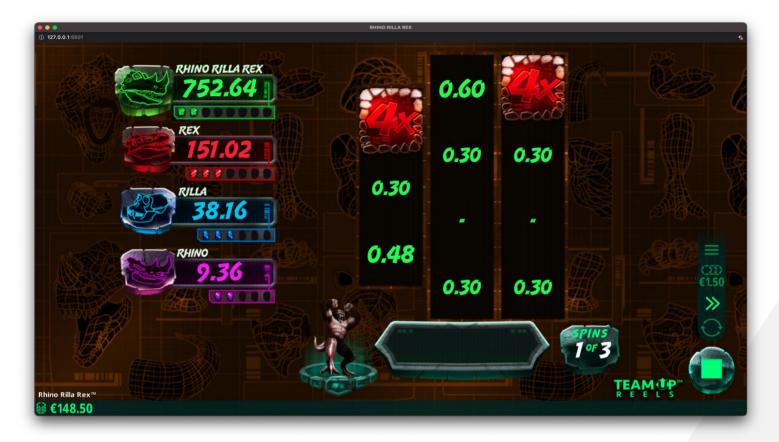

ES            | no_NO, pl_PL, pt_PT, pt_BR, ro_RO, ru_RU, sk_SK, sl_SI, sv_SE, |  |
|                      | th_TH, tr_TR, vi_VN, zh_CN                                     |  |
| GAME ID              | Rhino Rilla Rex™                                               |  |



#### **BASE GAME FEATURE INFORMATION**



| FEATURE NAME      | Team-Up Feature                                                  |
|-------------------|------------------------------------------------------------------|
| TRIGGER CONDITION | Landing any combination of 3, 4, or 5 Full Stack Feature Symbols |
| TRIGGER CONDITION | triggers the Team-Up Feature.                                    |
| FEATURE TYPE      | Creates up to 5 Team-Up Reels                                    |





### **BONUS FEATURE INFORMATION**



| BONUS NAME        | Team-Up Bonus Spins                                                                                                                                                                |
|-------------------|------------------------------------------------------------------------------------------------------------------------------------------------------------------------------------|
| TRIGGER CONDITION | Landing at least one Full Stack Bonus Symbols with any combination of 2 or more Full Stack Feature Symbols or 2 or more Full Stack Bonus Symbols triggers the Team-Up Bonus Spins. |
| NO. OF ROUNDS     | 3 bonus spins are awarded.