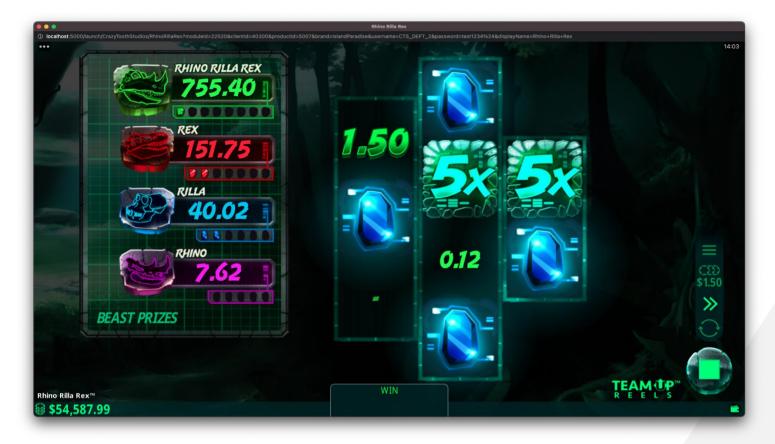

|  |
| GAMBLE               | No                                                             |  |
| FREE GAMES           | Yes                                                            |  |
| ASPECT RATIO         | Dynamic Scaling                                                |  |
|                      | bg_BG, cs_CZ, da_DK, de_DE, el_GR, en_EN, es_ES, fi_FI, fr_FR, |  |
| LANGUAGES            | hr_HR, hu_HU, id_ID, it_IT, ja_JP, ko_KR, lt_LT, lv_LV, nl_NL, |  |
| LANGUAGES            | no_NO, pl_PL, pt_PT, pt_BR, ro_RO, ru_RU, sk_SK, sl_SI, sv_SE, |  |
|                      | th_TH, tr_TR, vi_VN, zh_CN                                     |  |
| GAME ID              | Rhino Rilla Rex™                                               |  |



#### **BASE GAME FEATURE INFORMATION**



| FEATURE NAME      | Team-Up Feature                                                  |
|-------------------|------------------------------------------------------------------|
| TRIGGER CONDITION | Landing any combination of 3, 4, or 5 Full Stack Feature Symbols |
| TRIGGER CONDITION | triggers the Team-Up Feature.                                    |
| FEATURE TYPE      | Creates up to 5 Team-Up Reels                                    |





### **BONUS FEATURE INFORMATION**



| BONUS NAME        | Team-Up Bonus Spins                                                                                                                                                                |
|-------------------|---------------------------------------------------------------------------------------