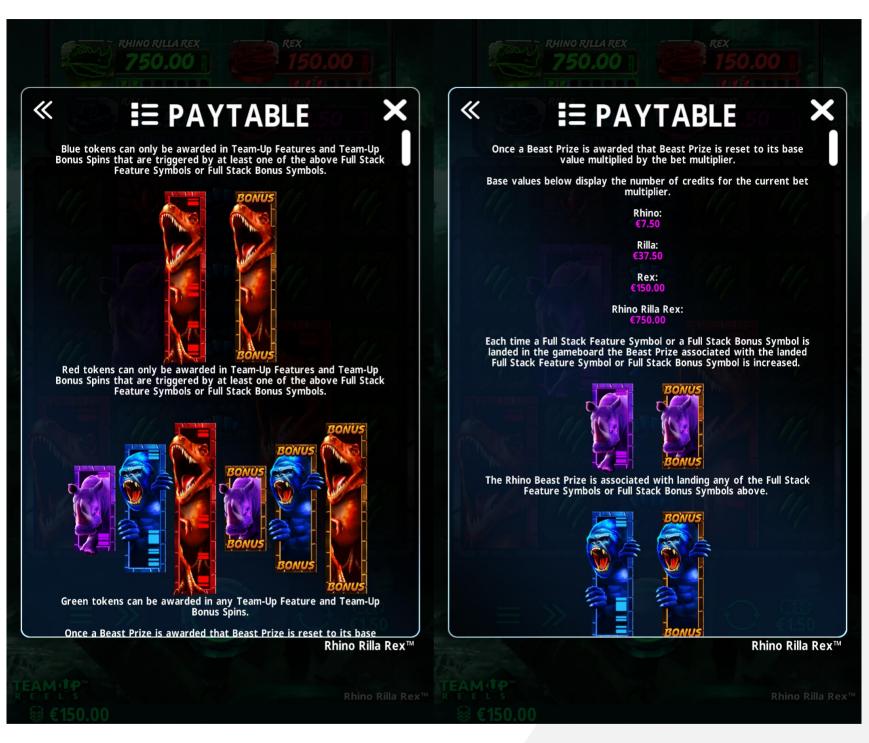

--|
| DEFAULT COIN SIZE             | 0.02          |
| NO. COINS ALLOWED             | 125           |
| DEFAULT NO. COINS             | 75            |
| MAX BET                       | 12.50 credits |



| MIN BET       | 0.25 credits                                                       |
|---------------|--------------------------------------------------------------------|
| DEFAULT BET   | 1.50 credits                                                       |
| MAX BET NOTES | 1.5                                                                |
|               | For currencies with a currency multiplier of 100x, the defualt max |
| MAX BET NOTES | bet must be set to 10.00.                                          |



#### **PAYTABLE IMAGES**



Rhino Rilla Rex™



















































### **PAYTABLE IMAGES**



### COMMERCIAL DATA SHEET



#### **ACHIEVEMENTS - 96% RTP**

| ACHIEVEMENT EXPECTED NUMBER OF SPINS | EXPECTED ADDITIONAL<br>SPINS | EXPECTED ADDITIONAL<br>WAGER AT MIN. BET | EXPECTED ADDITIONAL<br>CREDIT PROFIT AT MIN.<br>BET |
|--------------------------------------|------------------------------|------------------------------------------|-----------------------------------------------------|
|--------------------------------------|------------------------------|------------------------------------------|-----------------------------------------------------|



### ACHIEVEMENTS - 94% RTP

| ACHIEVEMENT EXPECTED NUMBER OF SPINS | CTED ADDITIONAL SPINS EXPECTED ADDITIONAL WAGER AT MIN. BET | EXPECTED ADDITIONAL<br>CREDIT PROFIT AT MI