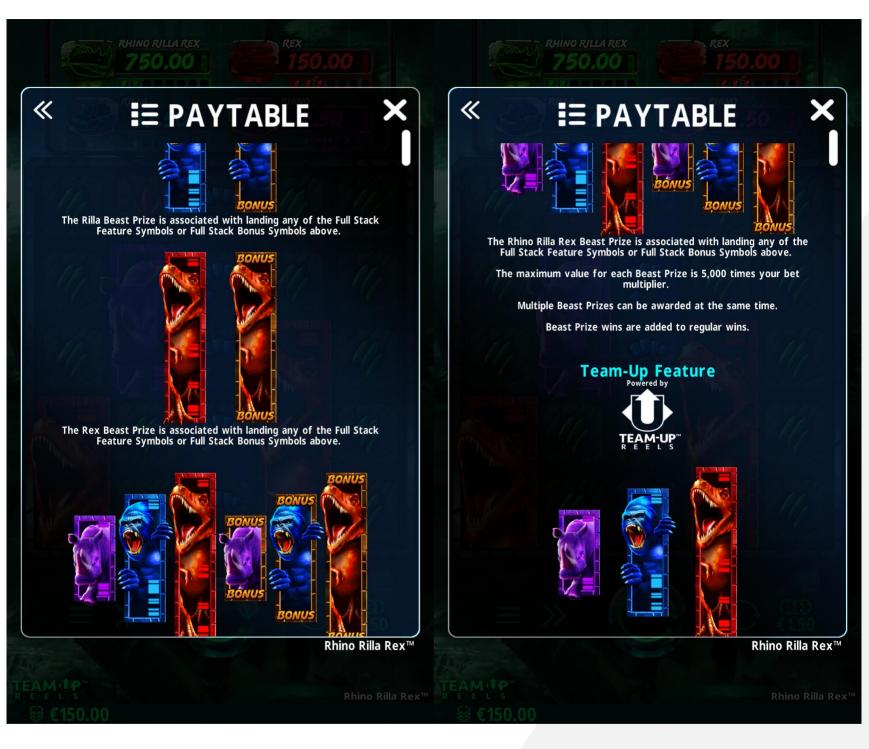

DEFAULT COIN SIZE             | 0.02          |
| NO. COINS ALLOWED             | 125           |
| DEFAULT NO. COINS             | 75            |
| MAX BET                       | 12.50 credits |



| MIN BET       | 0.25 credits                                                       |
|---------------|--------------------------------------------------------------------|
| DEFAULT BET   | 1.50 credits                                                       |
| MAX BET NOTES | 1.5                                                                |
|               | For currencies with a currency multiplier of 100x, the defualt max |
| MAX BET NOTES | bet must be set to 10.00.                                          |



#### **PAYTABLE IMAGES**



Rhino Rilla Rex™



















































### **PAYTABLE IMAGES**



### COMMERCIAL DATA SHEET



#### **ACHIEVEMENTS - 96% RTP**

| ACHIEVEMENT EXPECTED NUMBER OF SPINS | EXPECTED ADDITIONAL<br>SPINS | EXPECTED ADDITIONAL<br>WAGER AT MIN. BET | EXPECTED ADDITIONAL<br>CREDIT PROFIT AT MIN.<br>BET |
|--------------------------------------|------------------------------|------------------------------------------|-----------------------------------------------------|
|--------------------------------------|------------------------------|------------------------------------------|-----------------------------------------------------|



### ACHIEVEMENTS - 94% RTP

| ACHIEVEMENT EXPECTED NUMBER OF SPINS | CTED ADDITIONAL SPINS EXPECTED ADDITIONAL WAGER AT MIN. BET | EXPECTED ADDITIONAL<br>CREDIT PROFIT AT MIN.<br>