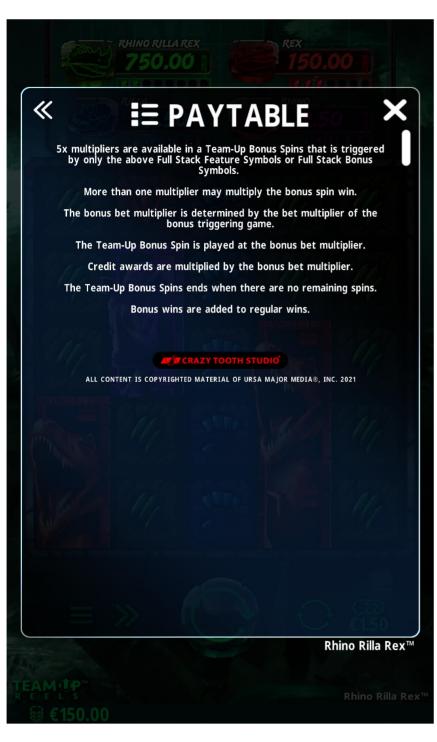

### **BONUS FEATURE INFORMATION**

| BONUS NAME        | Team-Up Bonus Spins                                                                                                                                                                |
|-------------------|------------------------------------------------------------------------------------------------------------------------------------------------------------------------------------|
| TRIGGER CONDITION | Landing at least one Full Stack Bonus Symbols with any combination of 2 or more Full Stack Feature Symbols or 2 or more Full Stack Bonus Symbols triggers the Team-Up Bonus Spins. |
| NO. OF ROUNDS     | 3 bonus spins are awarded.                                                                                                                                                         |
| MULTIPLIER        | Can land multiple combinations of 2x, 3x, 4x, or 5x.                                                                                                                               |
| RETRIGGER         | Yes                                                                                                                                                                                |

#### **PAYTABLE IMAGES**

Rhino Rilla Rex™

### **PAYTABLE IMAGES**