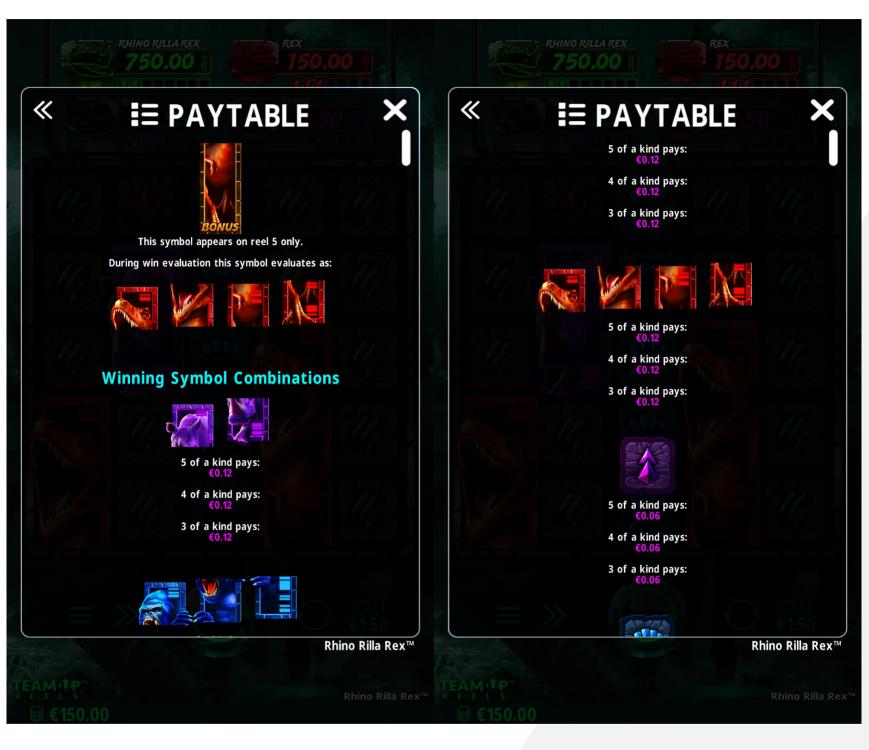

--------------|
| DEFAULT COIN SIZE             | 0.02          |
| NO. COINS ALLOWED             | 125           |
| DEFAULT NO. COINS             | 75            |
| MAX BET                       | 12.50 credits |



| MIN BET       | 0.25 credits                                                       |
|---------------|--------------------------------------------------------------------|
| DEFAULT BET   | 1.50 credits                                                       |
| MAX BET NOTES | 1.5                                                                |
|               | For currencies with a currency multiplier of 100x, the defualt max |
| MAX BET NOTES | bet must be set to 10.00.                                          |



#### **PAYTABLE IMAGES**



Rhino Rilla Rex™



















































### **PAYTABLE IMAGES**



### COMMERCIAL DATA SHEET



#### **ACHIEVEMENTS - 96% RTP**

| ACHIEVEMENT EXPECTED NUMBER OF SPINS | EXPECTED ADDITIONAL<br>SPINS | EXPECTED ADDITIONAL<br>WAGER AT MIN. BET | EXPECTED ADDITIONAL<br>CREDIT PROFIT AT MIN.<br>BET |
|--------------------------------------|------------------------------|------------------------------------------|-----------------------------------------------------|
|--------------------------------------|------------------------------|------------------------------------------|-----------------------------------------------------|



### ACHIEVEMENTS - 94% RTP

| ACHIEVEMENT EXPECTED NUMBER OF SPINS | CTED ADDITIONAL SPINS EXPECTED ADDITIONAL WAGER AT MIN. BET | EXPECTED ADDITIONAL<br>CREDIT