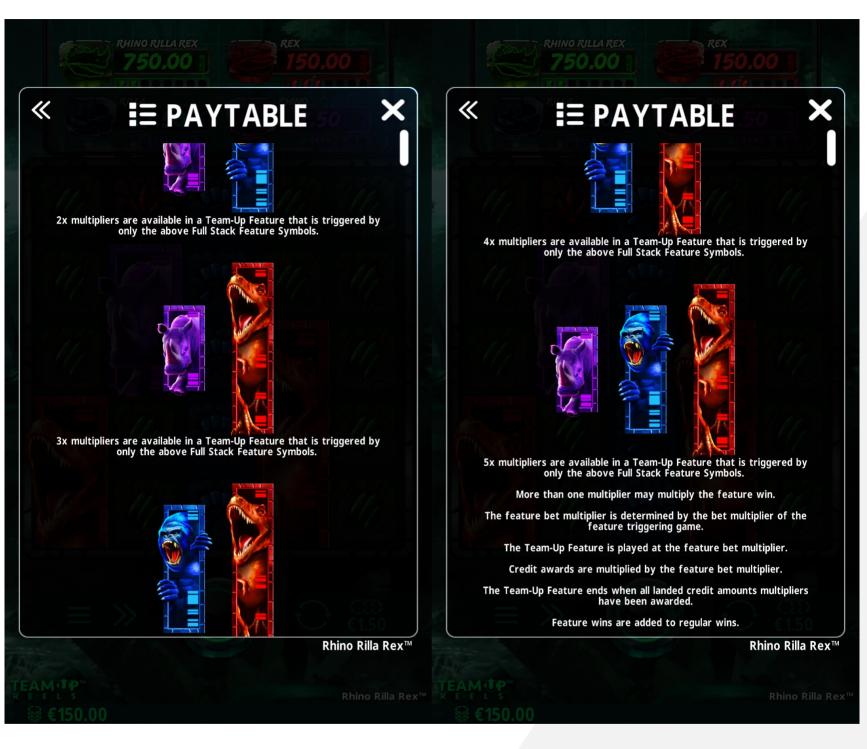

#### **BASE GAME FEATURE INFORMATION**

| FEATURE NAME      | Team-Up Feature                                                  |
|-------------------|------------------------------------------------------------------|
| TRIGGER CONDITION | Landing any combination of 3, 4, or 5 Full Stack Feature Symbols |
| TRIGGER CONDITION | triggers the Team-Up Feature.                                    |
| FEATURE TYPE      | Creates up to 5 Team-Up Reels                                    |

### **BONUS FEATURE INFORMATION**

| BONUS NAME        | Team-Up Bonus Spins                                                                                                                                                                |
|-------------------|------------------------------------------------------------------------------------------------------------------------------------------------------------------------------------|
| TRIGGER CONDITION | Landing at least one Full Stack Bonus Symbols with any combination of 2 or more Full Stack Feature Symbols or 2 or more Full Stack Bonus Symbols triggers the Team-Up Bonus Spins. |
| NO. OF ROUNDS     | 3 bonus spins are awarded.                                                                                                                                                         |
| MULTIPLIER        | Can land multiple combinations of 2x, 3x, 4x, or 5x.                                                                                                                               |
| RETRIGGER         | Yes                                                                                                                                                                                |

#### **PAYTABLE IMAGES**

Rhino Rilla Rex™

### **PAYTABLE IMAGES**