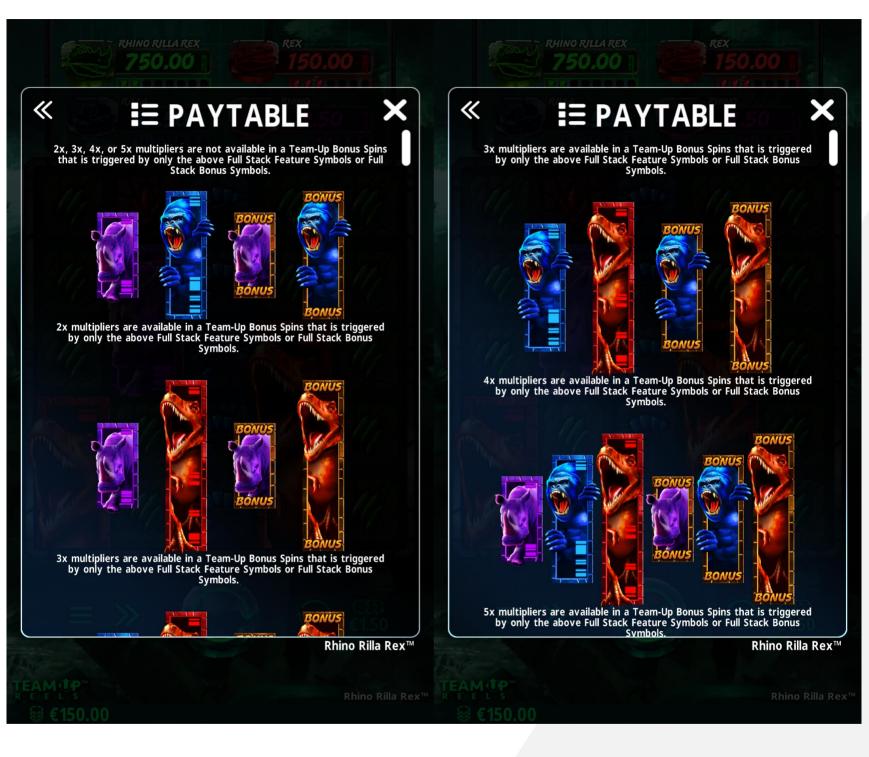

### **BONUS FEATURE INFORMATION**

| BONUS NAME        | Team-Up Bonus Spins                                                                                                                                                                |
|-------------------|------------------------------------------------------------------------------------------------------------------------------------------------------------------------------------|
| TRIGGER CONDITION | Landing at least one Full Stack Bonus Symbols with any combination of 2 or more Full Stack Feature Symbols or 2 or more Full Stack Bonus Symbols triggers the Team-Up Bonus Spins. |
| NO. OF ROUNDS     | 3 bonus spins are awarded.                                                                                                                                                         |
| MULTIPLIER        | Can land multiple combinations of 2x, 3x, 4x, or 5x.                                                                                                                               |
| RETRIGGER         | Yes                                                                                                                                                                                |

#### **PAYTABLE IMAGES**

Rhino Rilla Rex™

### **PAYTABLE IMAGES**