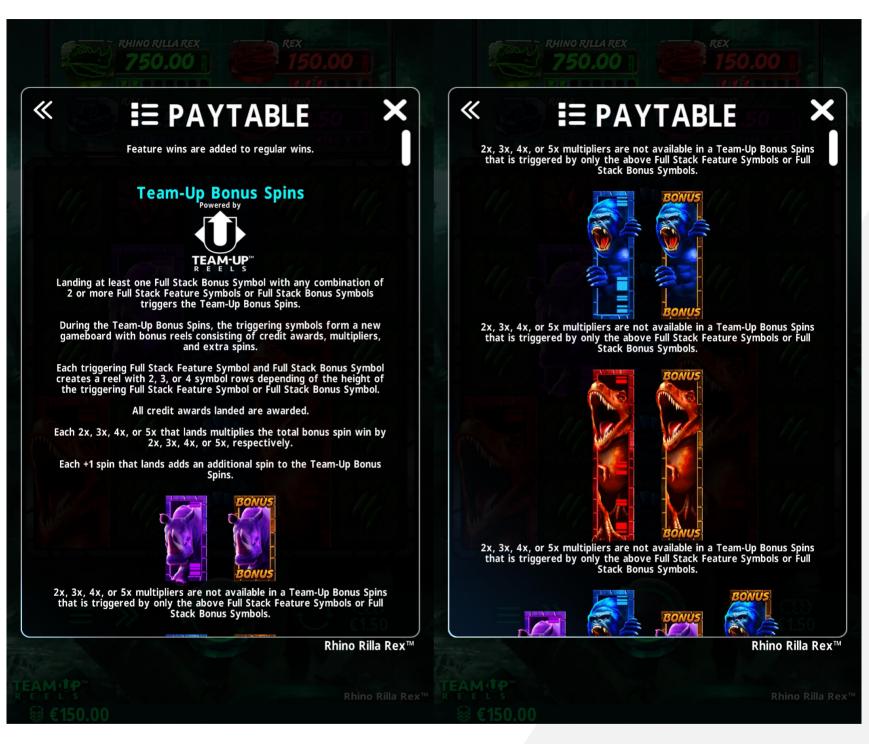

### **BONUS FEATURE INFORMATION**

| BONUS NAME        | Team-Up Bonus Spins                                                                                                                                                                |
|-------------------|------------------------------------------------------------------------------------------------------------------------------------------------------------------------------------|
| TRIGGER CONDITION | Landing at least one Full Stack Bonus Symbols with any combination of 2 or more Full Stack Feature Symbols or 2 or more Full Stack Bonus Symbols triggers the Team-Up Bonus Spins. |
| NO. OF ROUNDS     | 3 bonus spins are awarded.                                                                                                                                                         |
| MULTIPLIER        | Can land multiple combinations of 2x, 3x, 4x, or 5x.                                                                                                                               |
| RETRIGGER         | Yes                                                                                                                                                                                |

#### **PAYTABLE IMAGES**

Rhino Rilla Rex™

### **PAYTABLE IMAGES**