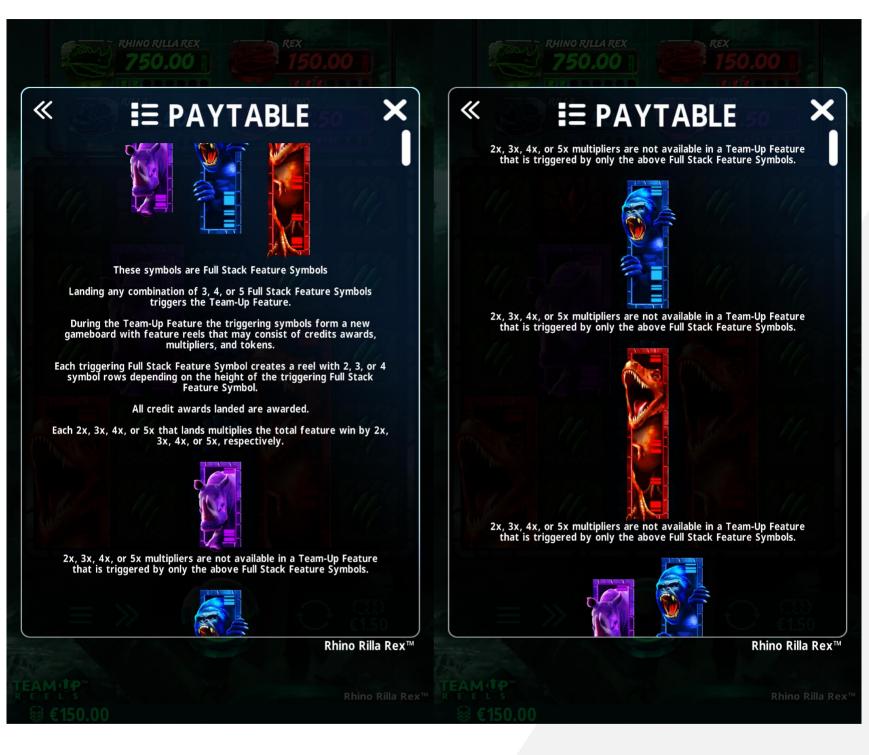

#### **BASE GAME FEATURE INFORMATION**

| FEATURE NAME      | Team-Up Feature                                                  |
|-------------------|------------------------------------------------------------------|
| TRIGGER CONDITION | Landing any combination of 3, 4, or 5 Full Stack Feature Symbols |
| TRIGGER CONDITION | triggers the Team-Up Feature.                                    |
| FEATURE TYPE      | Creates up to 5 Team-Up Reels                                    |

#### **PAYTABLE IMAGES**

Rhino Rilla Rex™

### **PAYTABLE IMAGES**