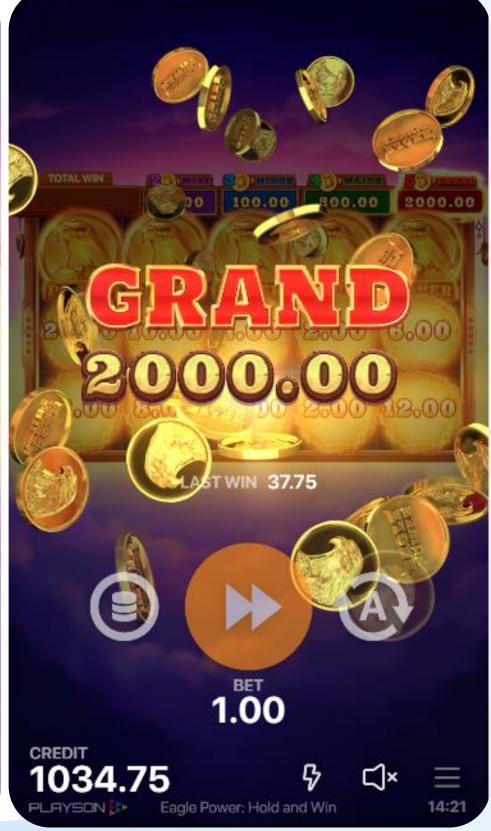

#### **MOBILE**

## **Key selling points**

- Significant part of all wins is in Bonus Game and Free Spins mode;
- Spreading Wild symbol in Free Spins mode;
- Additional re-spin to increase chances of winning Grand Jackpot or getting x2 Multiplier during the Bonus Game;
- Engaging 4-level Jackpot progress with special Power symbols;
- Big Bonus Game Jackpots;
- Beautiful and rich art and sound.