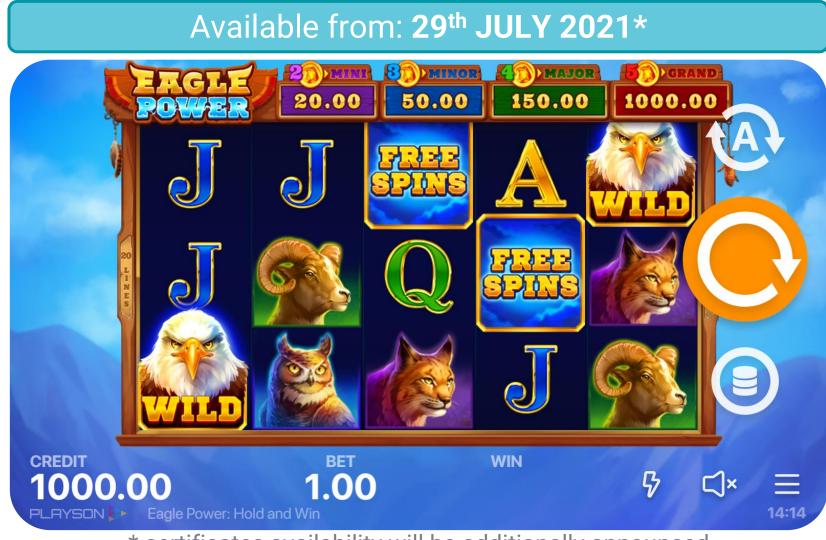

## **Eagle Power: Hold and Win**

**Animal-themed slot with Hold and Win Bonus** Game, in-game Jackpots and Free Spins mode.

\* certificates availability will be additionally announced

#### **FEATURES:**

- Wild symbol
- Bonus symbol
- Power symbol
- Scatter symbol
- Free Spins

- Hold and Win Bonus Game
- Power Spin
- Bonus Game Jackpots
- Striking Wild symbol X2 Multiplier in Bonus Game