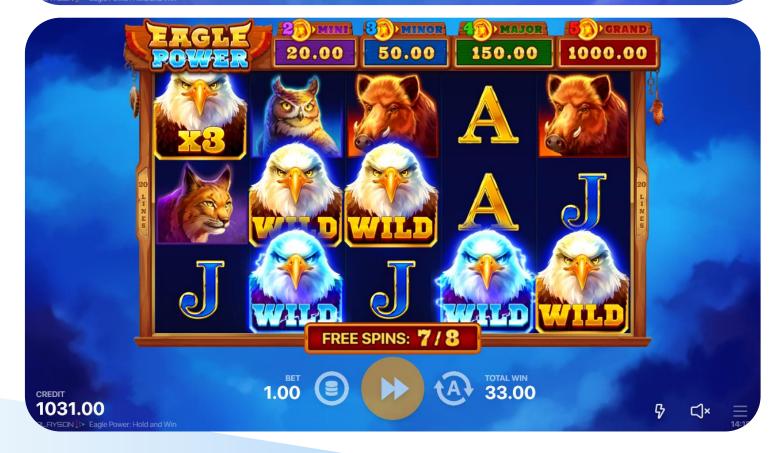

#### **FEATURES:**

- Wild symbol
- Bonus symbol
- Power symbol
- Scatter symbol
- Free Spins

- Hold and Win Bonus Game
- Power Spin
- Bonus Game Jackpots
- Striking Wild symbol X2 Multiplier in Bonus Game

## **Key selling points**

- Significant part of all wins is in Bonus Game and Free Spins mode;
- Spreading Wild symbol in Free Spins mode;
- Additional re-spin to increase chances of winning Grand Jackpot or getting x2 Multiplier during the Bonus Game;
- Engaging 4-level Jackpot progress with special Power symbols;
- Big Bonus Game Jackpots;
- Beautiful and rich art and sound.