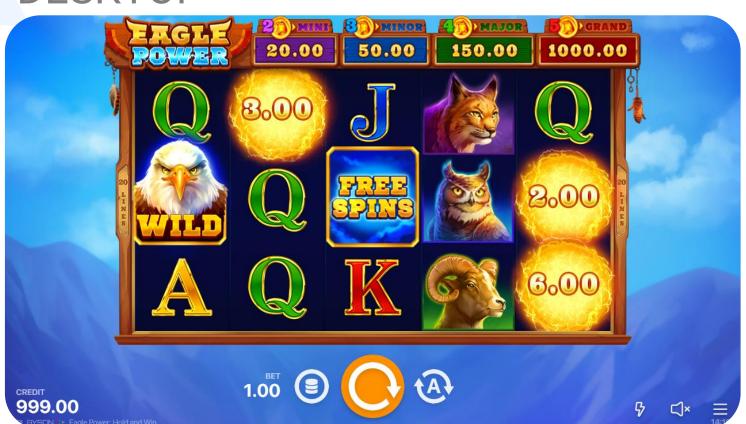

## **Eagle Power: Hold and Win**

#### MATH:

RTP Hit Rate **5 REELS** 95,06% 30,90% 3 ROWS 20 LINES

Volatility

**MED-HIGH** 

Max. win:

12105 x Total Bet

Min. Bet: 0,20

Hit rate for Free Spins mode: every 155 spin Hit rate for Bonus Game: every 105 spin

#### **FEATURES:**

- Wild symbol
- Bonus symbol
- Power symbol
- Scatter symbol
- Free Spins

- Hold and Win Bonus Game
- Power Spin
- Bonus Game Jackpots
- Striking Wild symbol X2 Multiplier in Bonus Game

**Animal-themed slot with Hold and Win Bonus** Game, in-game Jackpots and Free Spins mode.



\* certificates availability will be additionally announced





# **Eagle Power: Hold and Win**

#### DESKTOP





#### **MOBILE**







# **Eagle Power: Hold and Win**



### **Target markets**

Europe / CIS

### **Target audience**

Medium risk-takers that like various slot themes

## **Key selling points**



- Significant part of all wins is in Bonus Game and Free Spins mode;
- Spreading Wild symbol in Free Spins mode;
- Additional re-spin to increase chances of winning Grand Jackpot or getting x2 Multiplier during the Bonus Game;
- Engaging 4-level Jackpot progress with special Power symbols;
- Big Bonus Game Jackpots;
- Beautiful and rich art and sound.