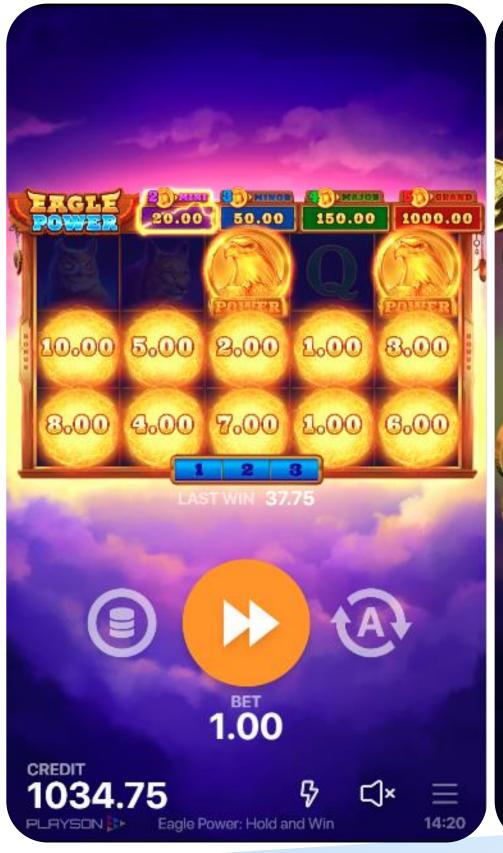

#### **FEATURES:**

- Wild symbol
- Bonus symbol
- Power symbol
- Scatter symbol
- Free Spins

- Hold and Win Bonus Game
- Power Spin
- Bonus Game Jackpots
- Striking Wild symbol X2 Multiplier in Bonus Game

## **Key selling points**

- Significant part of all wins is in Bonus Game and Free Spins mode;
- Spreading Wild symbol in Free Spins mode;
- Additional re-spin to increase chances of winning Grand Jackpot or getting x2 Multiplier during the Bonus Game;
- Engaging 4-level Jackpot progress with special Power symbols;
- Big Bonus Game Jackpots;
- Beautiful and rich art and sound.