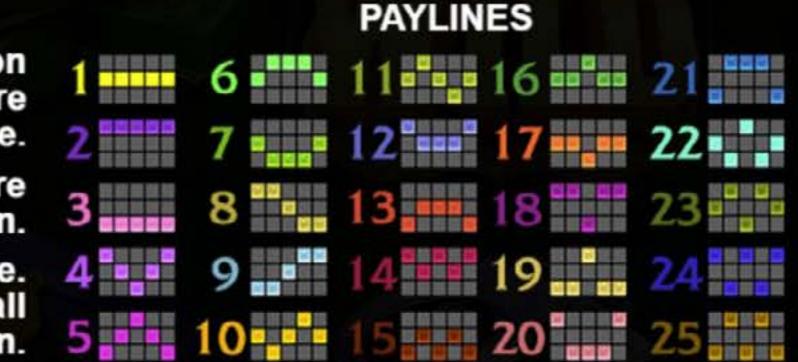

# **Paylines:** 25

# GAME RULES

All symbols pay from left to right on adjacent reels starting from the leftmost reel.

5 - \$72.00 4 - \$4.50 3 - \$0.90

4 - \$2.70 3 - \$0.45

5 - \$9.00 4 - \$1.80 3 - \$0.45

5 - \$9.00 4 - \$0.90 3 - \$0.45