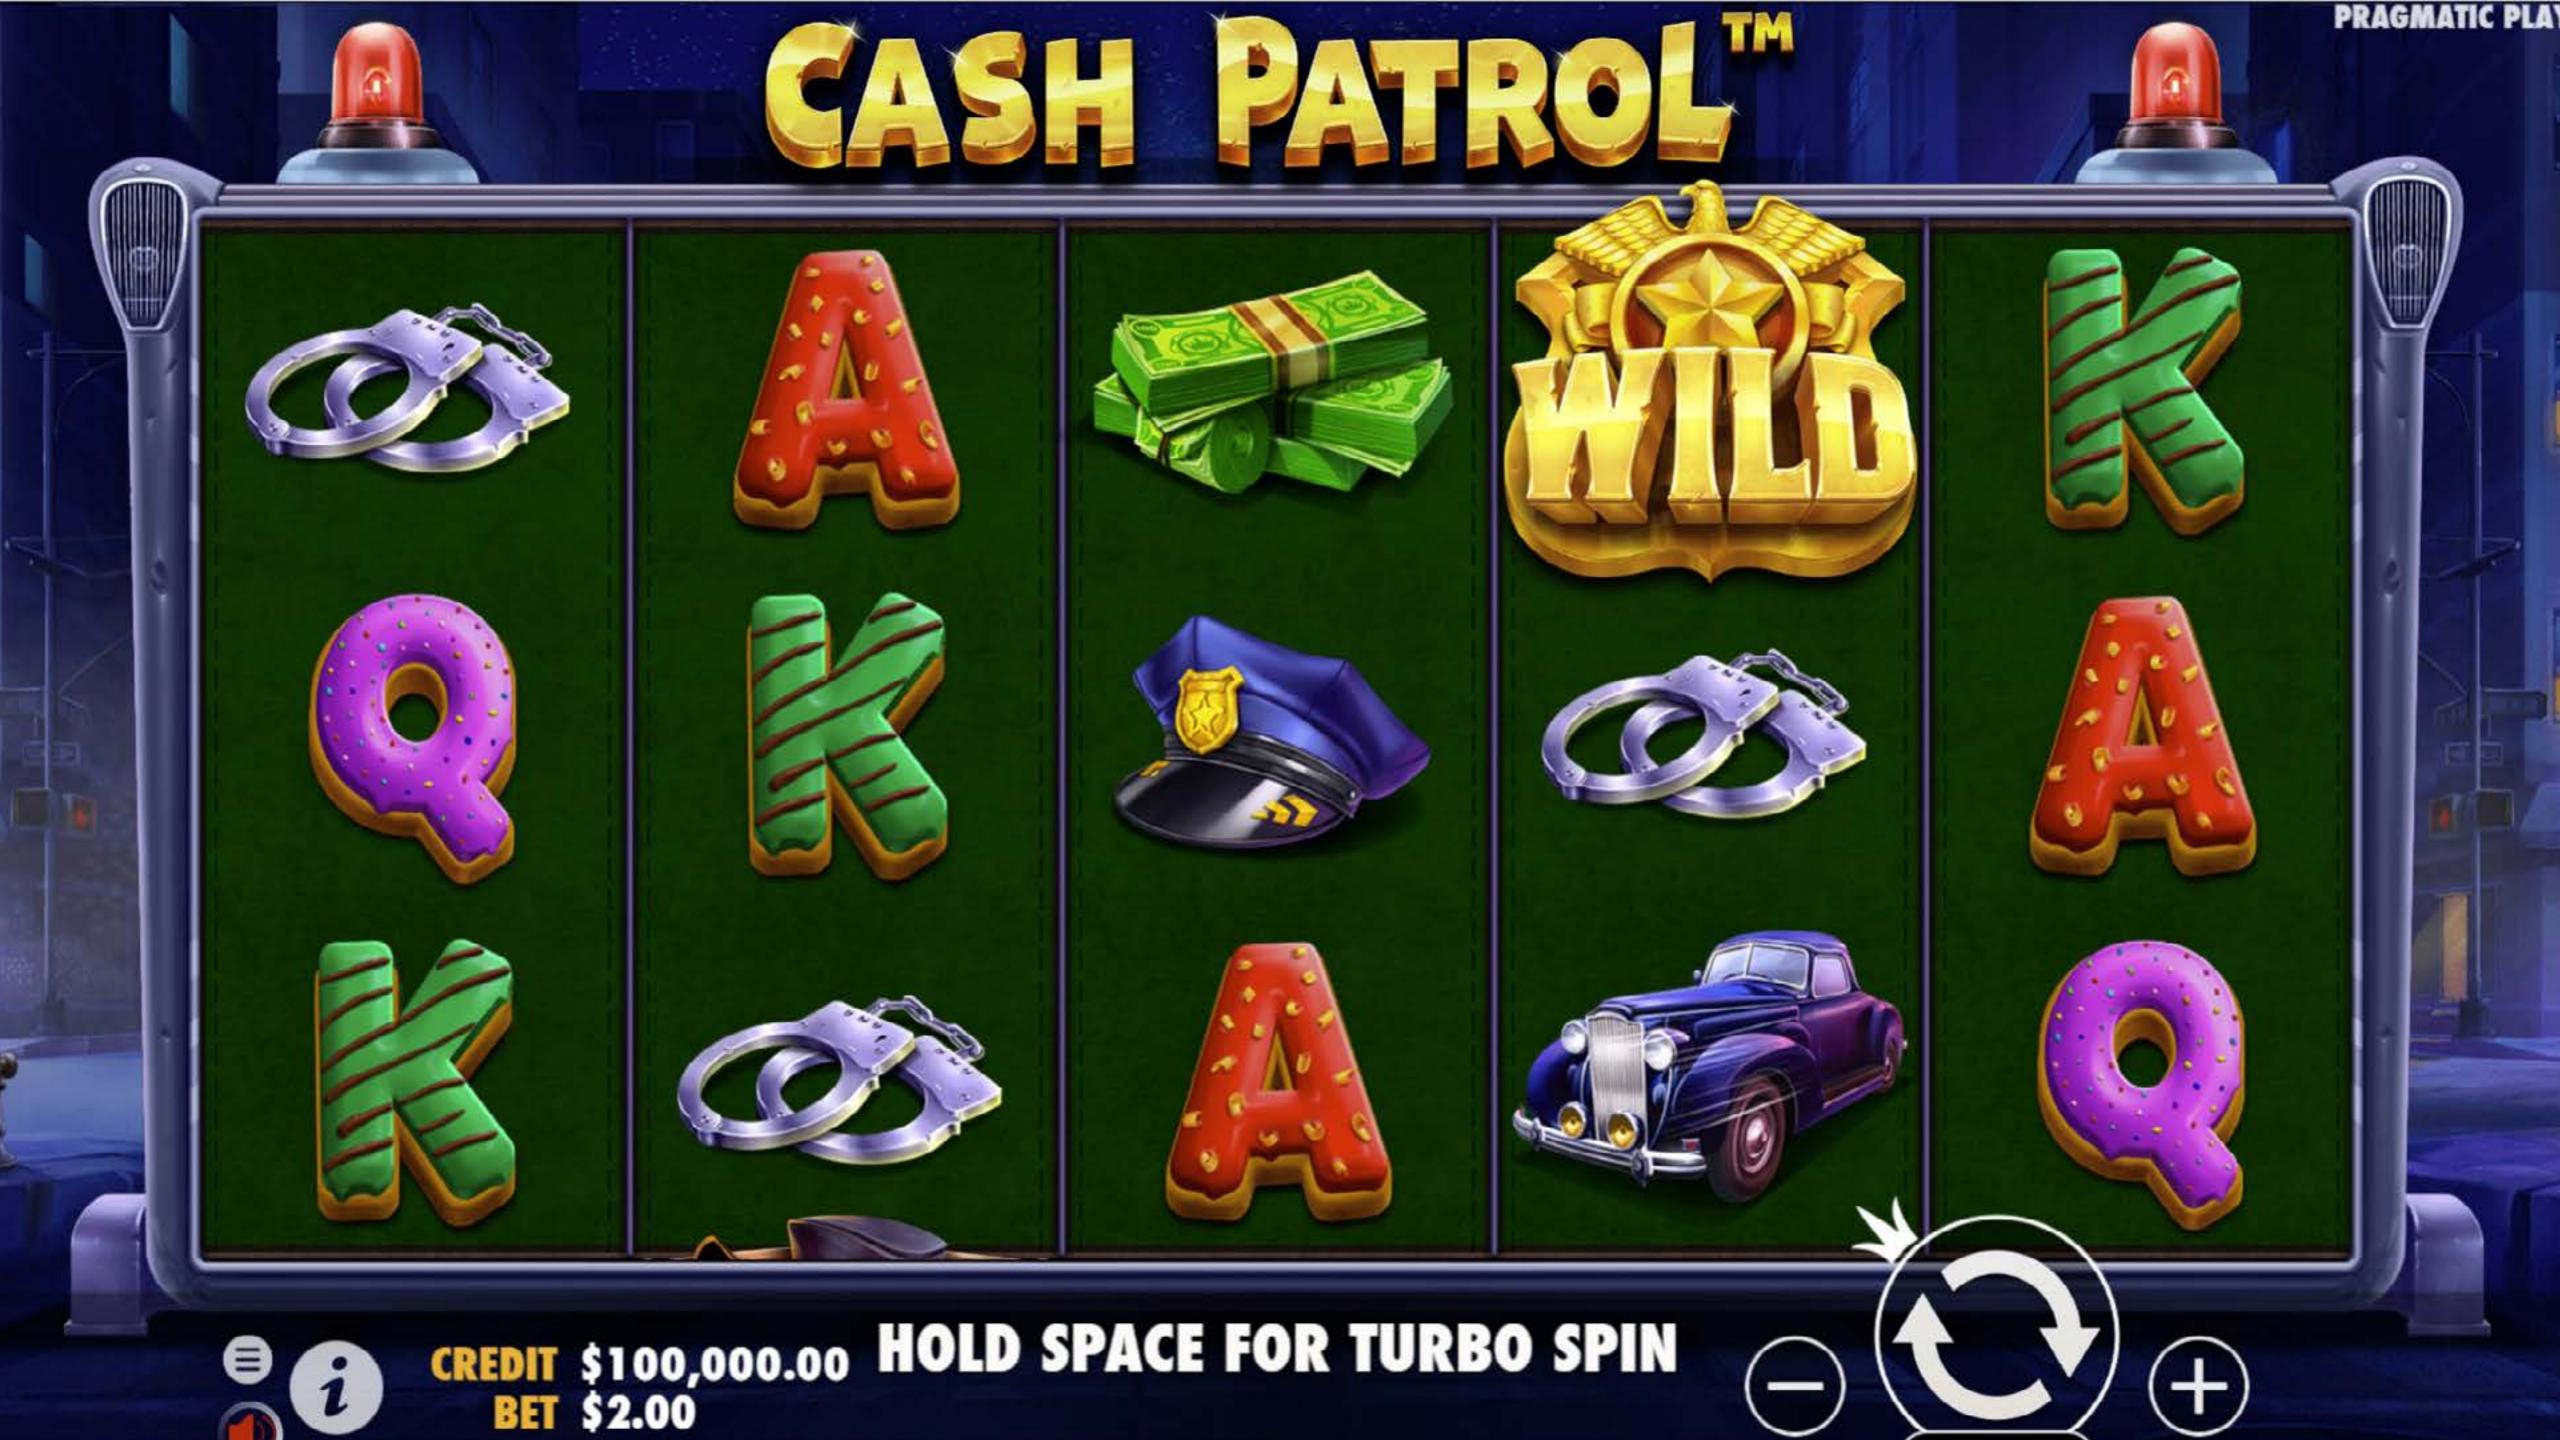

### **Game description**

Time to stop the heists!

Cash Patrol<sup>™</sup> sees the police on the case in search of some very adventurous robbers.

Money, fast cars, handcuffs, and donut-style symbols fill the reels in this cop caper as sirens whirr and players look to capture crooks and recover the loot. A fast-paced, 5×3 slot is packed with features including money collects, expanding wilds, extra collects, and huge wins when the police successfully put a criminal behind bars. At the end of free spins, one last bust awaits and if successful massive rewards await!

### **Symbols:** 17

# **Paylines:** 25

### **Progressive:** No

**Wild Symbol:** Yes

**Paid Scatter:** Yes

**Free Spins feature:** Yes

**Bonus Game:** Yes

**Game ID:** vs25copsrobbers

**Default RTP:** 96.50%

**Bet Multiplier:** 25