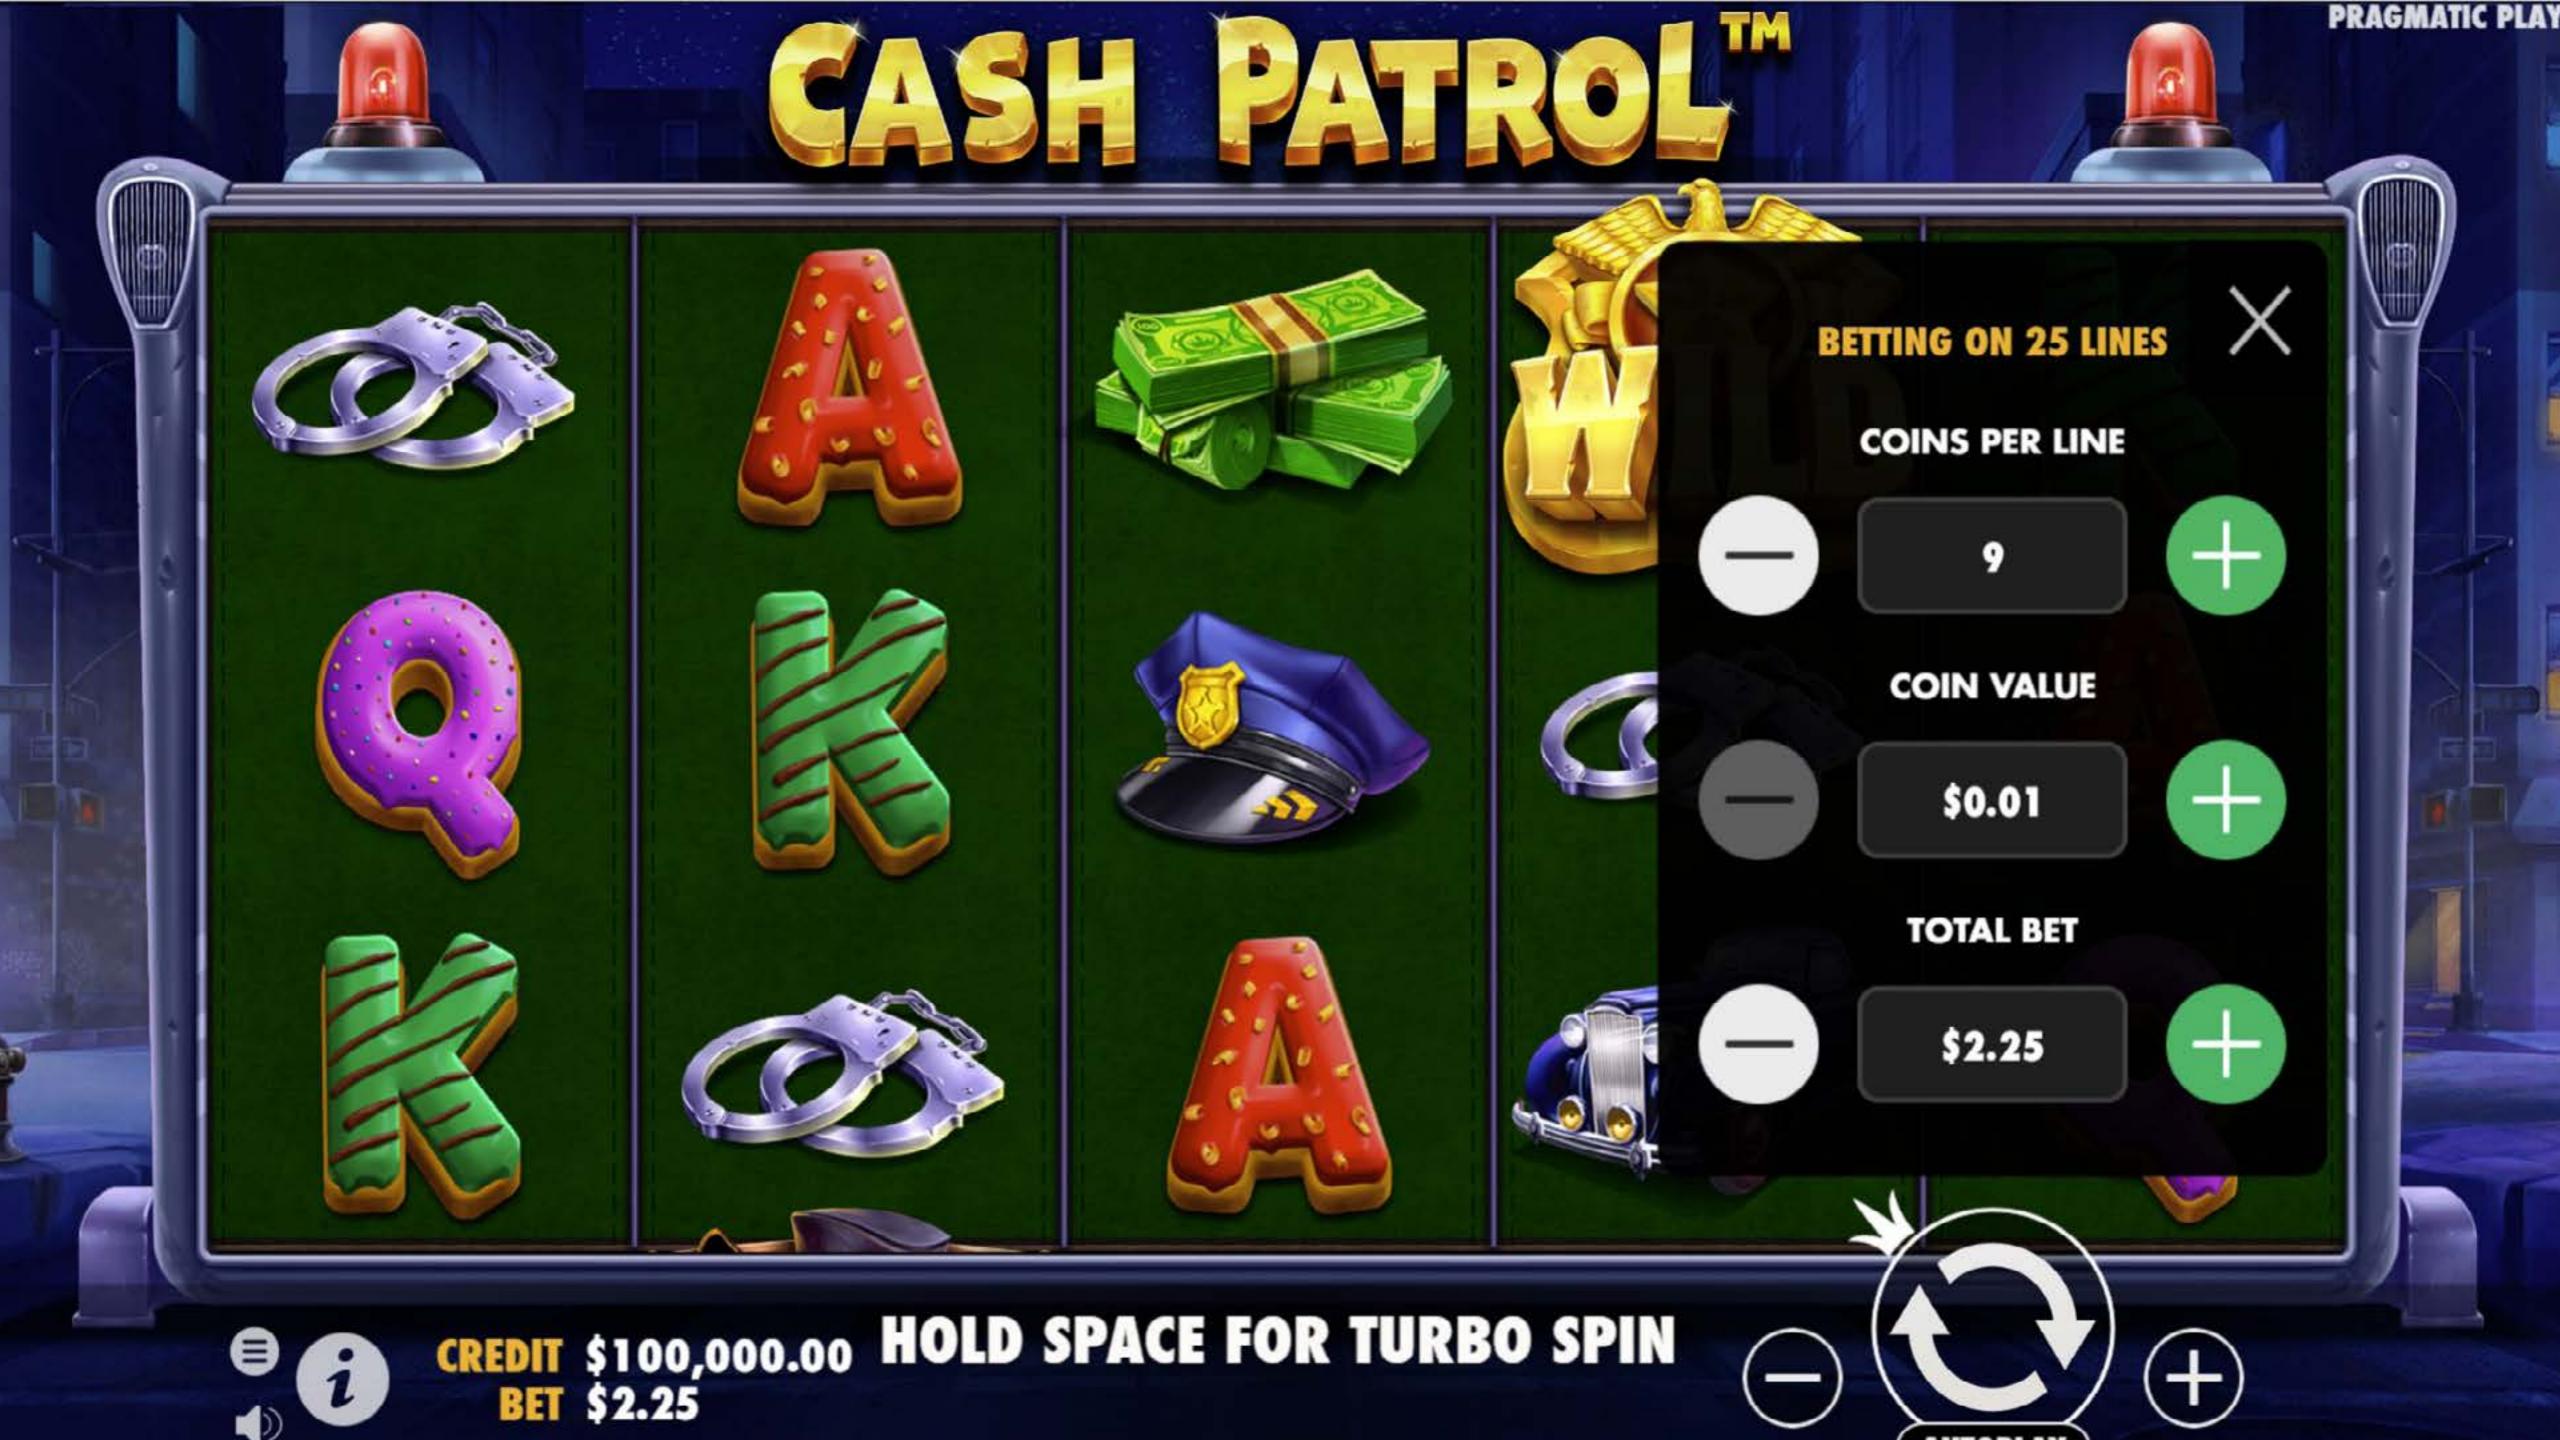

The bet menu shows the number of lines available in the game, and the current total bet in both coins and cash.

Use the (+) and (-) buttons in the COINS PER LINE and COIN VALUE fields to change the values.

### BET MENU

Page 6/7

+

AUTOPLAY

Click on the buttons showing the number of possible auto-spins to start Autoplay

SKIP SCREENS option auto-skips the feature introduction and end screens after a short period of time