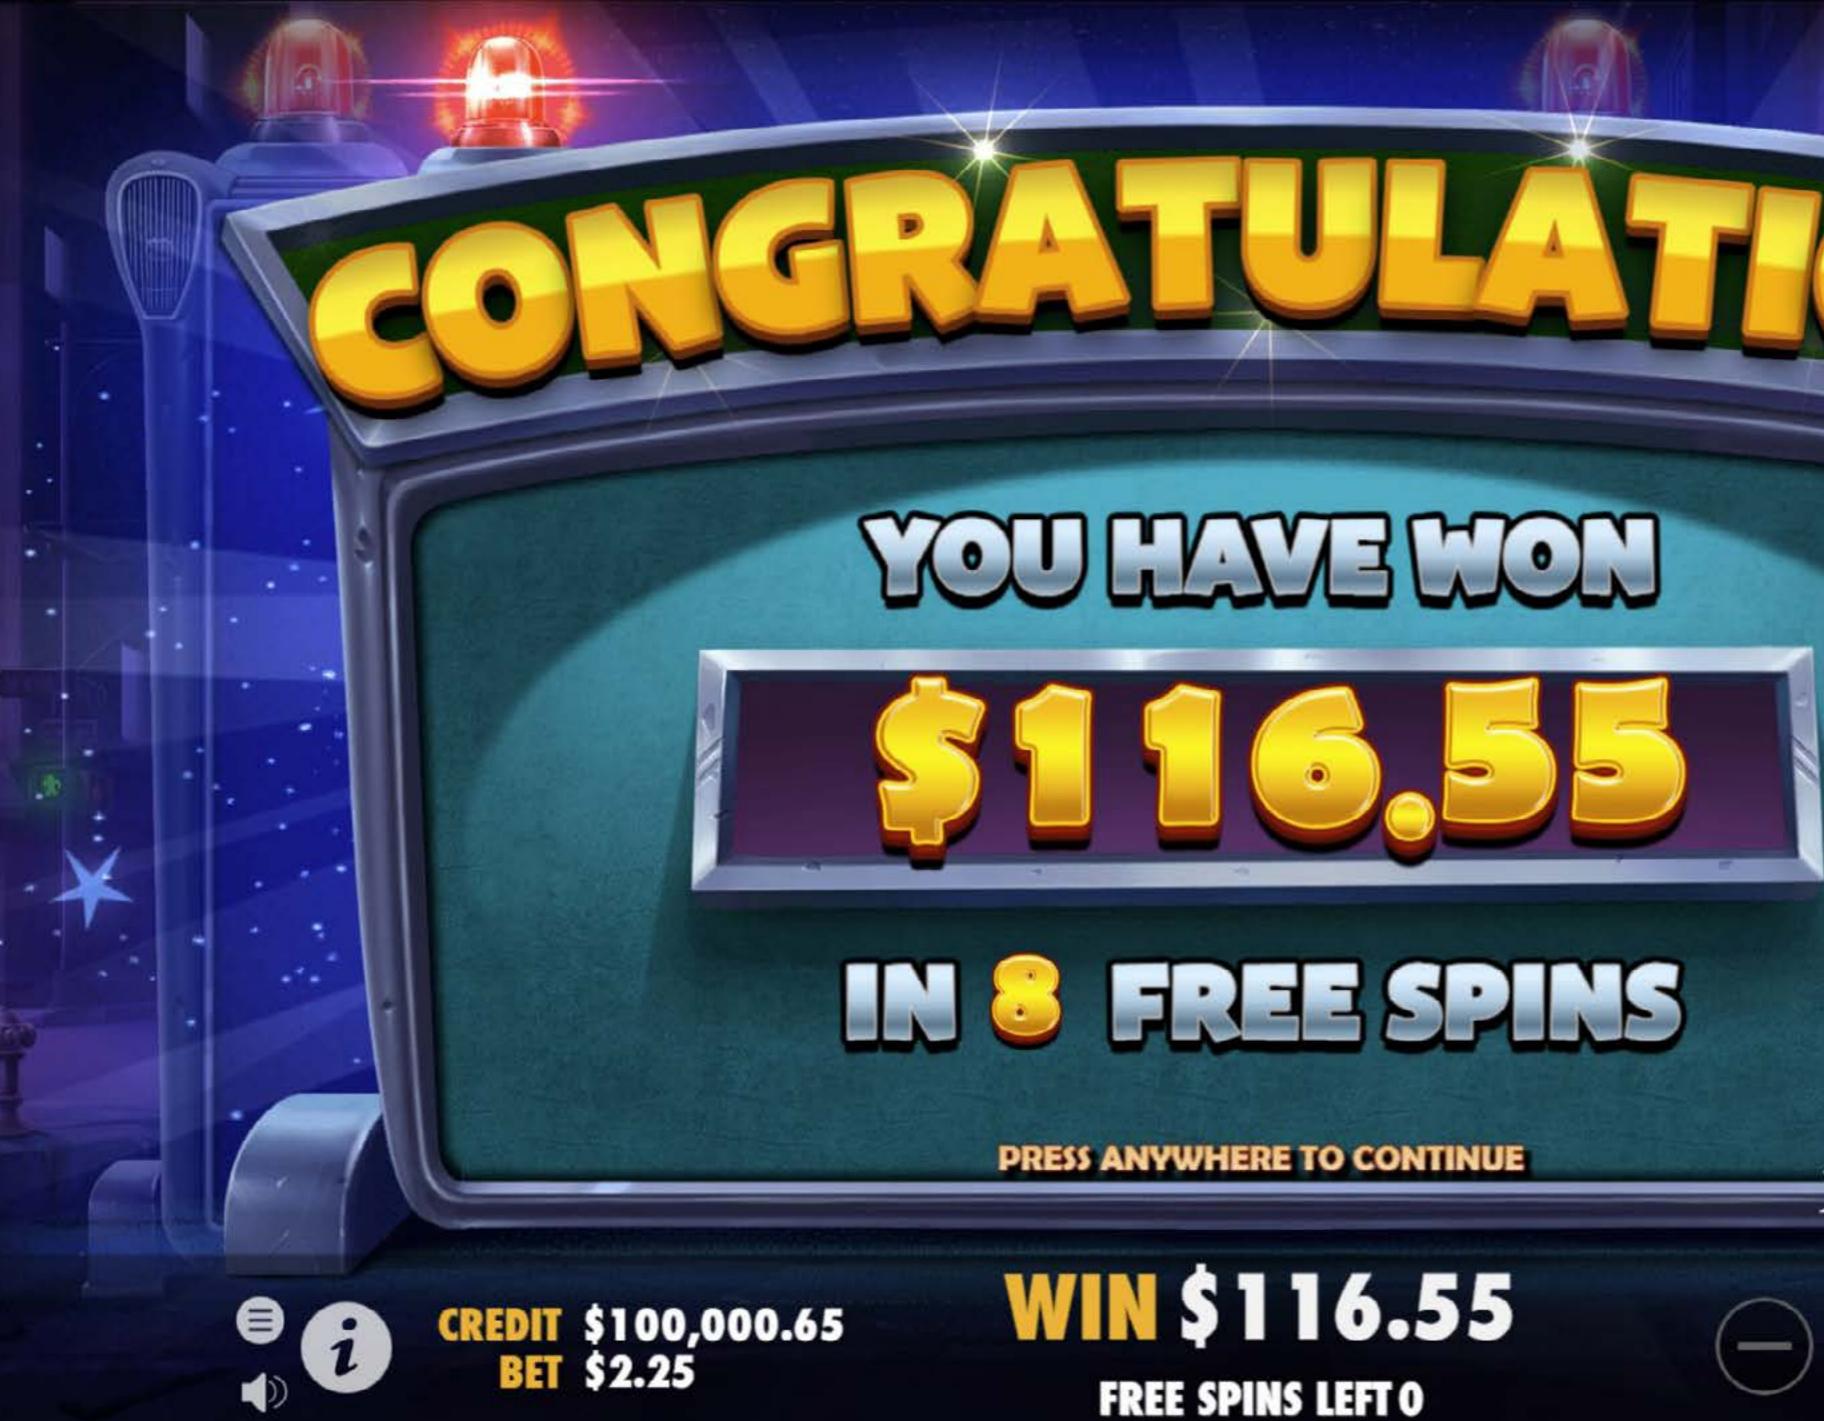

# FREE SPINS FEATURE

Hit 3 BONUS SYMBOLS on reels 2, 3 and 4 to trigger 8 free spins.

MONEY SYMBOLS and all COLLECT FEATURES are active during the feature. During the feature the value of all MONEY SYMBOLS that hit is added into a bonus pot. After all free spins end the value of the bonus pot is returned to the reels in the form of a giant MONEY SYMBOL on reels 1 - 4, and one final respin is triggered. If COLLECT is hit on reel 5 the value of the bonus pot is paid. Hit 3 BONUS SYMBOLS on reels 2, 3 and 4 during the FREE SPINS FEATURE to retrigger 8 more free spins. No limits!