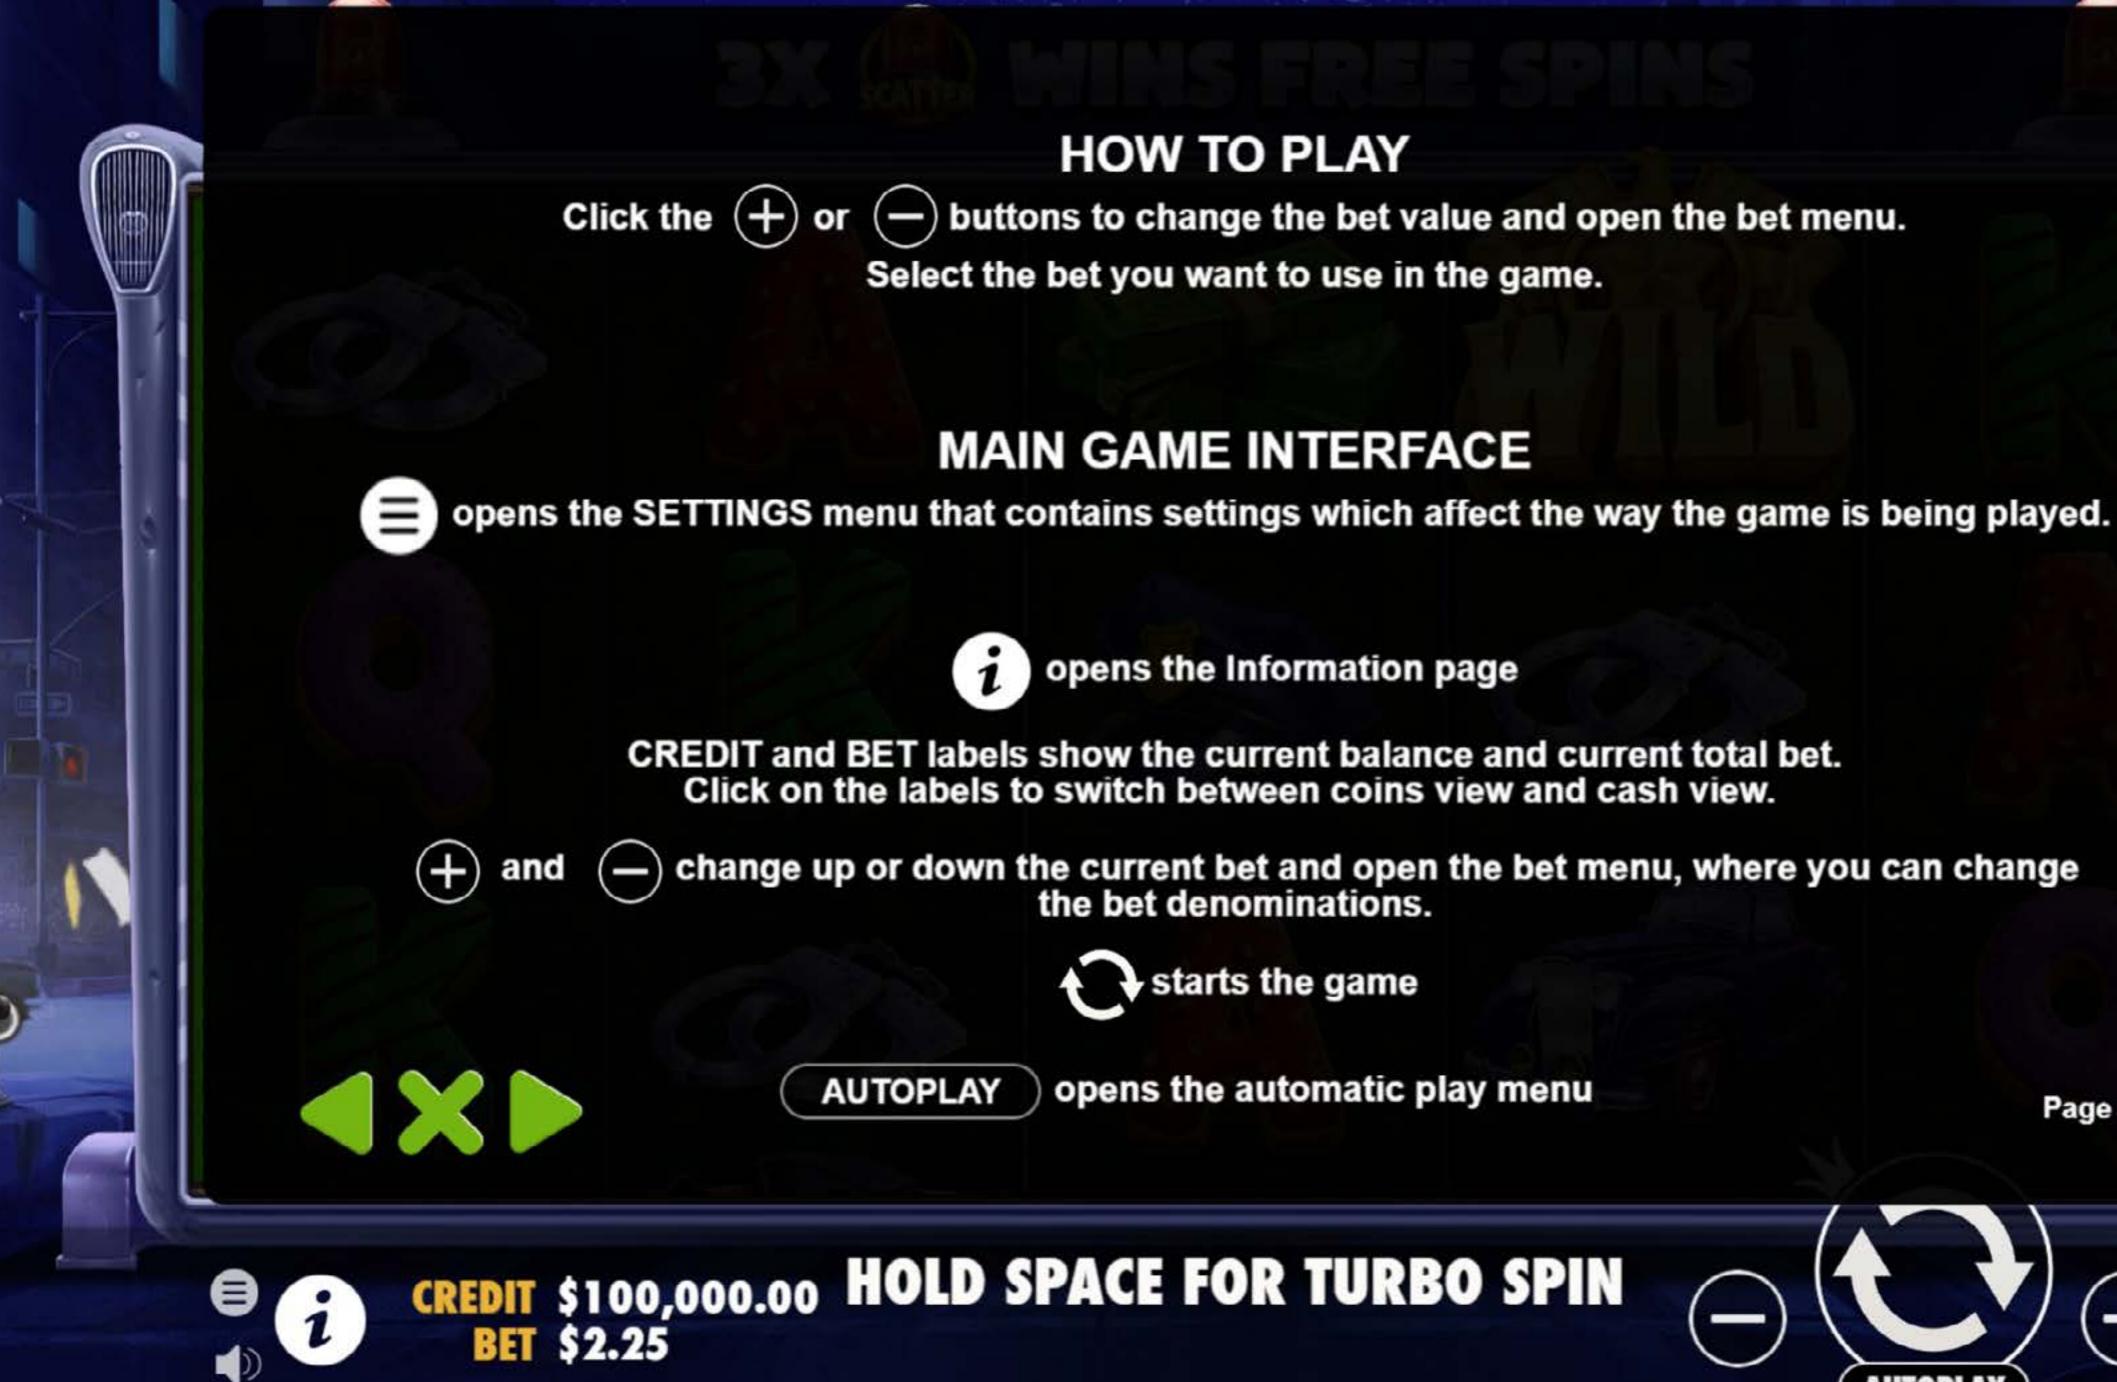

### SETTINGS MENU

QUICK SPIN – Selects the Quick Spin setting for game reels to start automatically and stop as soon as released

INFORMATION SCREEN scroll between information pages and closes the information screen

The bet menu shows the number of lines available in the game, and the current total bet in both coins and cash.

Use the (+) and (-) buttons in the COINS PER LINE and COIN VALUE fields to change the values.

CREDIT \$100,000.00 HOLD SPACE FOR TURBO SPIN BET \$2.25

- INTRO SCREEN toggles the introductory screen on and off
- AMBIENT toggles the ambient sound and music in the game on and off
  - SOUND FX toggles the game's sound effects on and off
    - GAME HISTORY opens the game history page

### BET MENU

Page 6/7

+

AUTOPLAY

Click on the buttons showing the number of possible auto-spins to start Autoplay

SKIP SCREENS option auto-skips the feature introduction and end screens after a short period of time