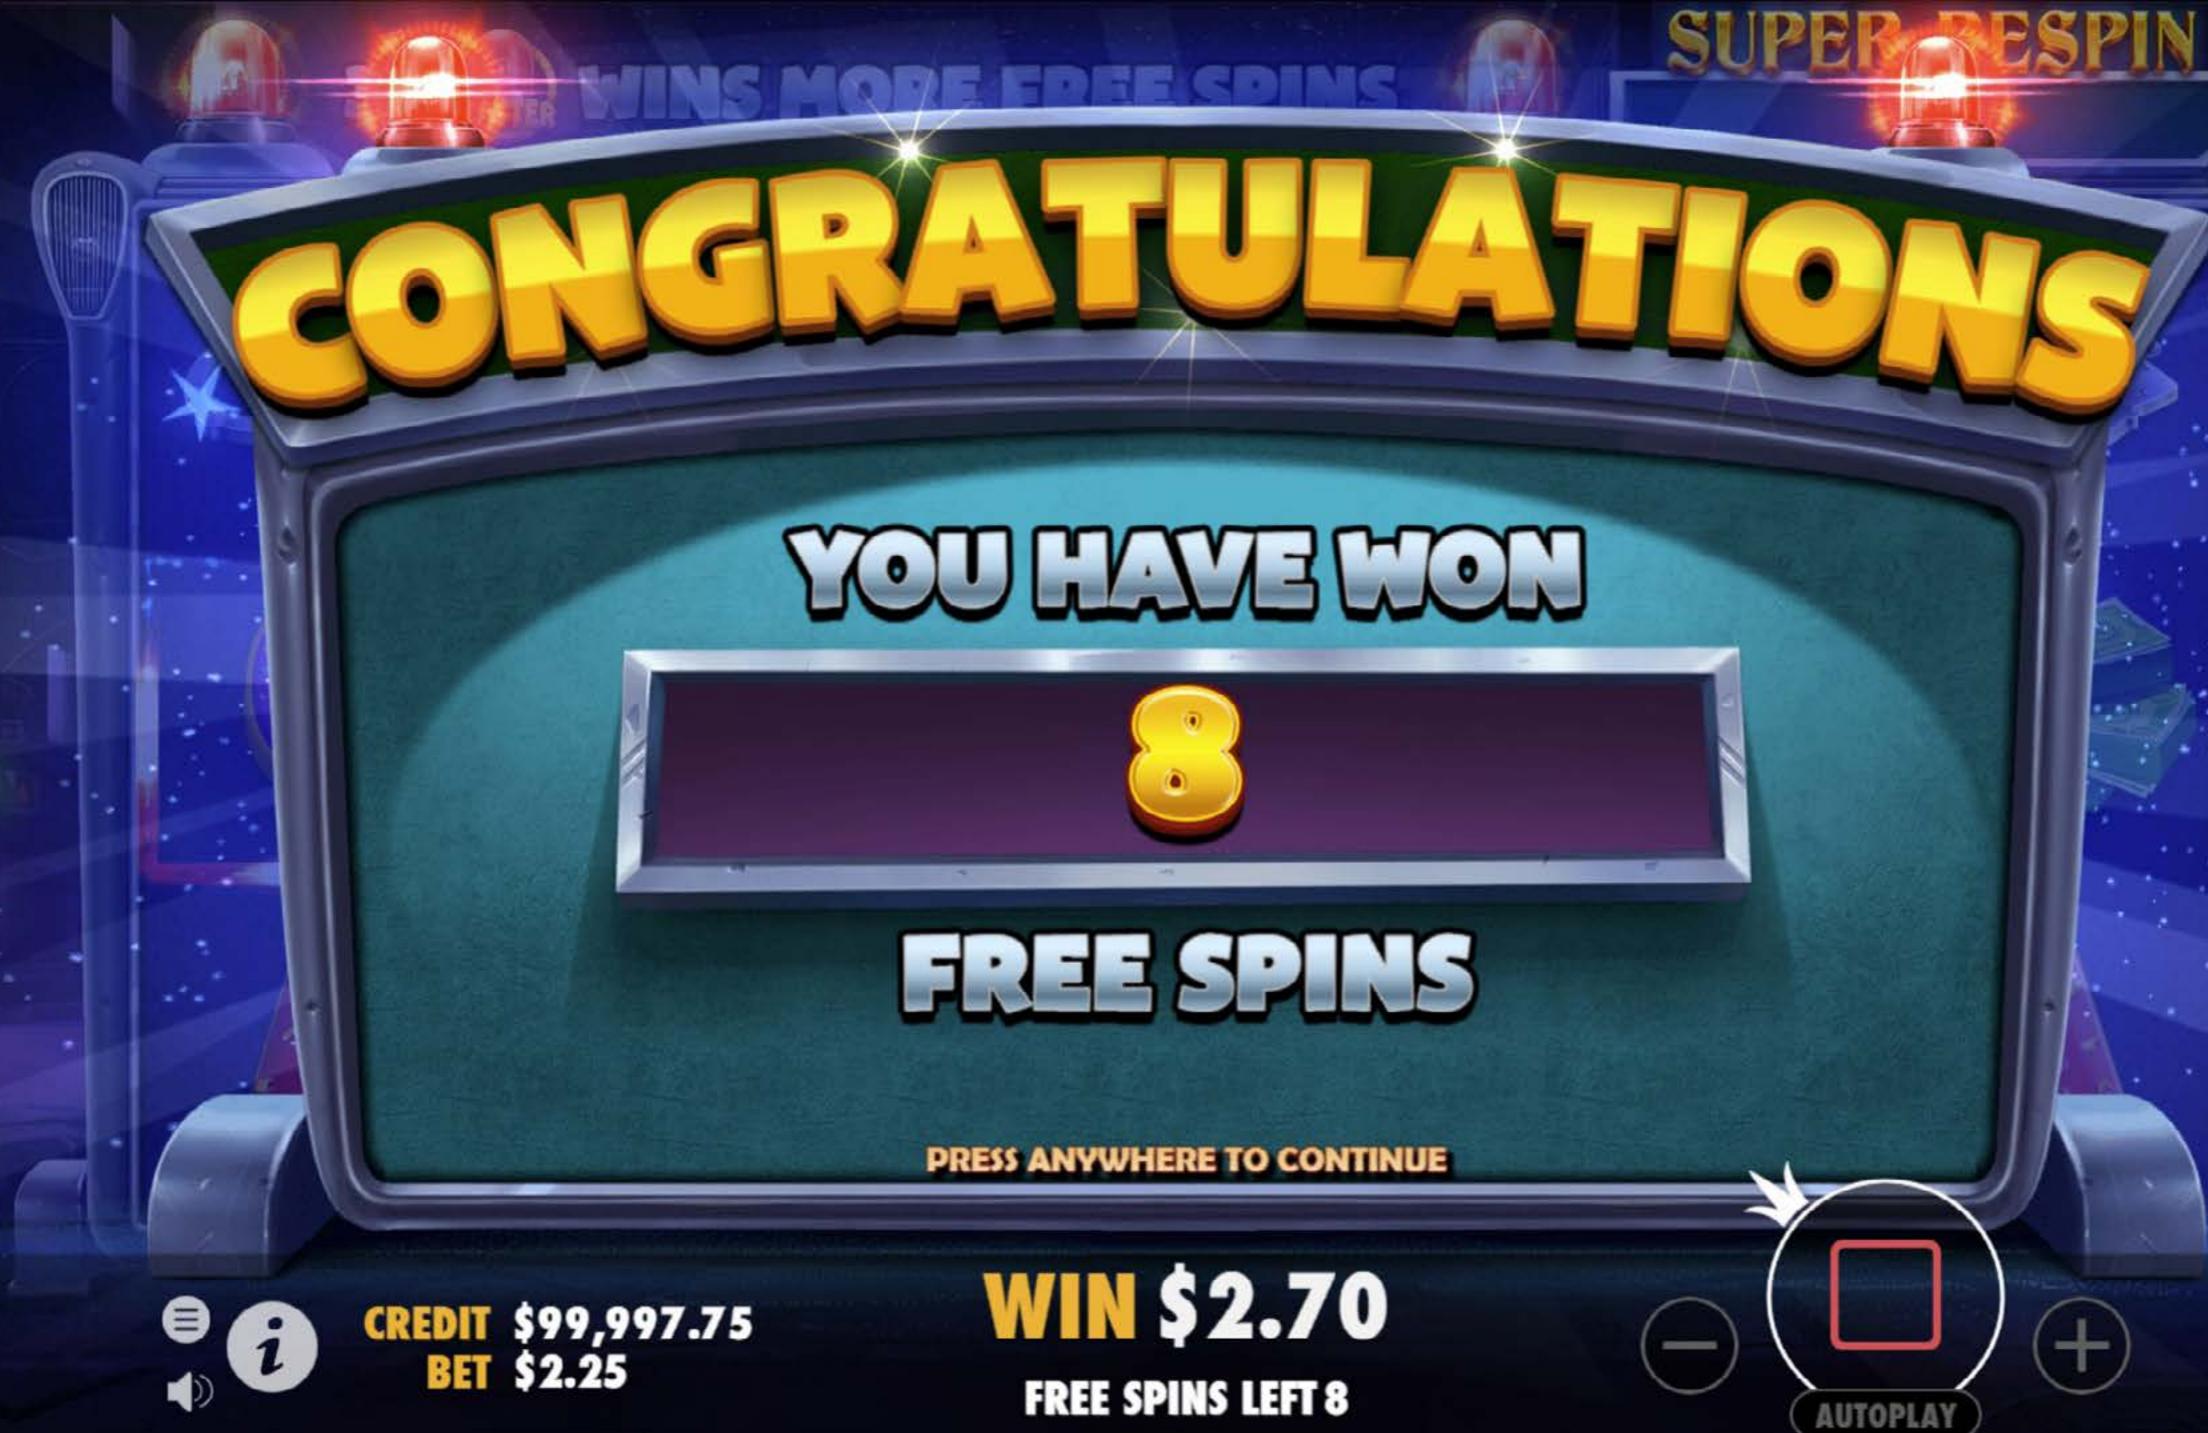

# FREE SPINS FEATURE

Hit 3 BONUS SYMBOLS on reels 2, 3 and 4 to trigger 8 free spins.

MONEY SYMBOLS and all COLLECT FEATURES are active during the feature. During the feature the value of all MONEY SYMBOLS that hit is added into a bonus pot. After all free spins end the value of the bonus pot is returned to the reels in the form of a giant MONEY SYMBOL on reels 1 - 4, and one final respin is triggered. If COLLECT is hit on reel 5 the value of the bonus pot is paid. Hit 3 BONUS SYMBOLS on reels 2, 3 and 4 during the FREE SPINS FEATURE to retrigger 8 more free spins. No limits!