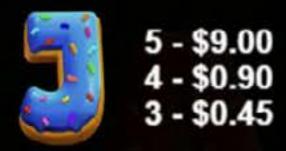

# GAME RULES

All symbols pay from left to right on adjacent reels starting from the leftmost reel.

5 - \$72.00 4 - \$4.50 3 - \$0.90

4 - \$2.70 3 - \$0.45

5 - \$9.00 4 - \$1.80 3 - \$0.45

5 - \$9.00 4 - \$0.90 3 - \$0.45