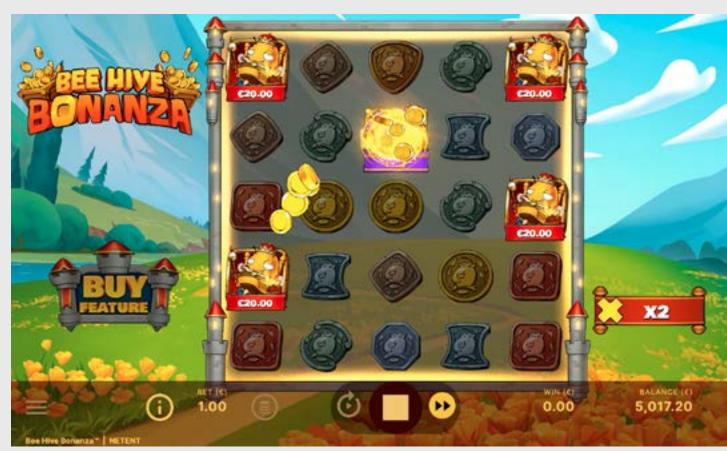

## **MONEY BEE FEATURE**

Let the games bee-gin! In the main game and in Free Spins, Bee symbols with values of 1x, 2x, 5x or 10x the bet can randomly appear on the reels. If a Bee symbol appears with at least 1 Beehive symbol, the values are added to the Beehive, and an instant cash win is awarded! There are multiple types of Beehive symbols, each having a different effect on the Bees:

Beehive Values of all Bee symbols are added to it.

Multiplier Beehive

All Bee symbol values are multiplied by x2 before being added to it.

Adder Beehive All Bee symbol values are increased by the current bet value before being added to it.

If multiple types of Beehive symbols appear on the reels at the same time, the effect of the Multiplier Beehive effect is applied first.

| SUMMARY | FEATURES | SYMBOLS | SCATTER PAYS | GAME PHRASES | GAME IDs | PROMO PACK |
|---------|----------|---------|--------------|--------------|----------|------------|
|         |          |         |              |              |          |            |