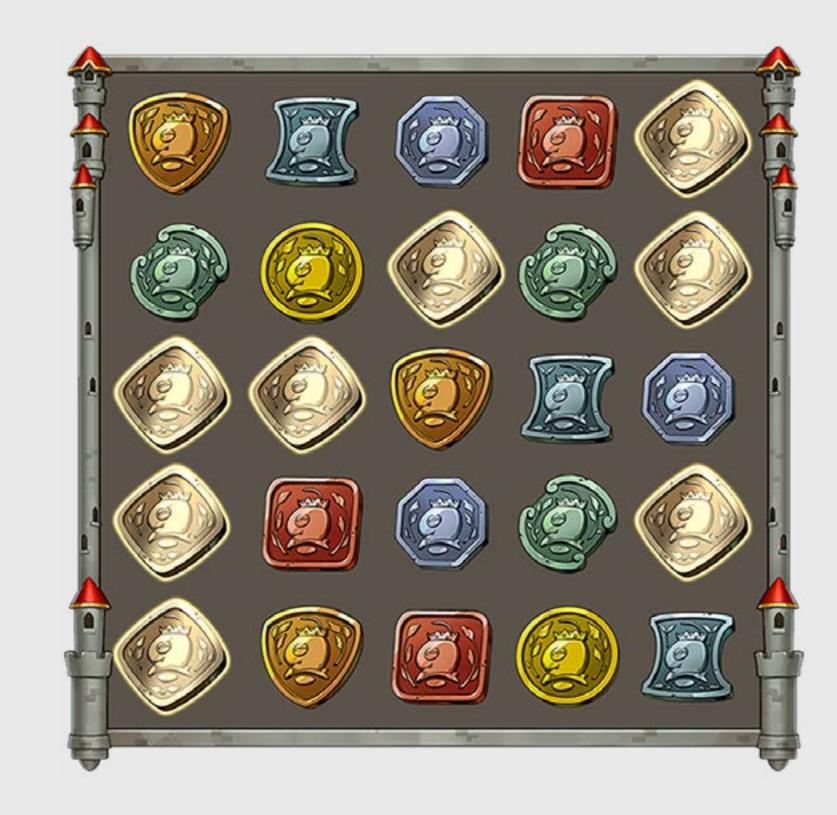

## SCATTER PAYS **<b>®** AVALANCHE™

6 or more of the same symbol appearing anywhere on the reels awards a scattered win. All symbols in winning combinations, Bee symbols activated during the Money Bee feature, as well as Scatter symbols in Free Spins disappear from the reels and activate an Avalanche<sup>™</sup> of more symbols, allowing the possibility of additional wins.