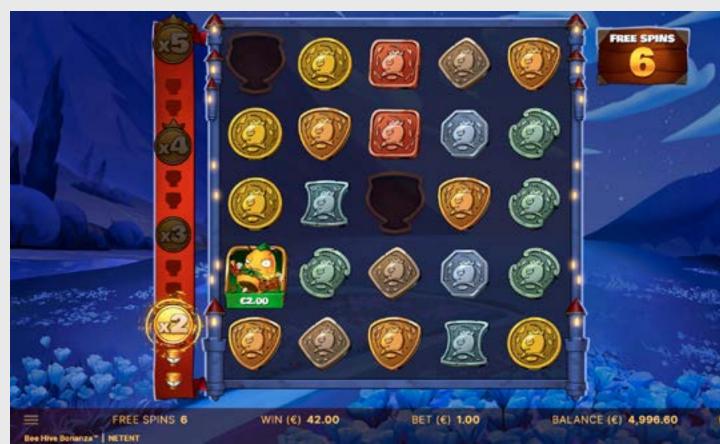

### **FEATURES IN THE GAME**

Let's get down to bees-ness! 3, 4 or 5 Scatter symbols appearing on the reels in the main game activate 10, 15, or 20 Free Spins respectively.

> Collecting Scatter symbols in Free Spins will fill the meter and award Multipliers!

3 Scatters = x2 Multiplier 6 Scatters = x3 Multiplier 9 Scatters = x4 Multiplier 12 Scatters = x5 multiplier

Don't like waiting? Become a V-I-Bee and activate Free Spins at 100x your bet. When Free Spins are activated with the Buy Feature, 1 free main game is played, guaranteed to activate 10, 15 or 20 Free Spins.