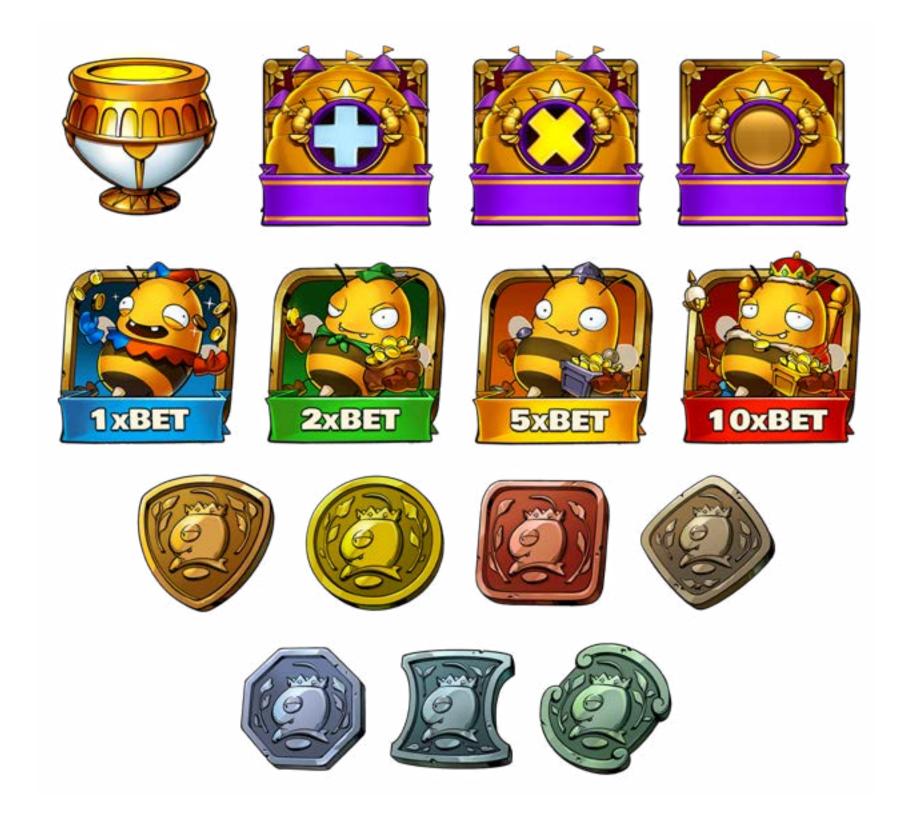

### SYMBOLS

Feel the buzz of an active hive and rub stingers with the medieval cast of Bee Hive Bonanza<sup>™</sup>! The Money Bees are the stars of the show - from rich royalty, to loyal knight, brazen bandit and jolly jester, each one perfectly encapsulating the theme and transporting us to the Middle Ages.

High and Low paying symbols are represented as ye olde coins, stamped with the Regent Bee's face.