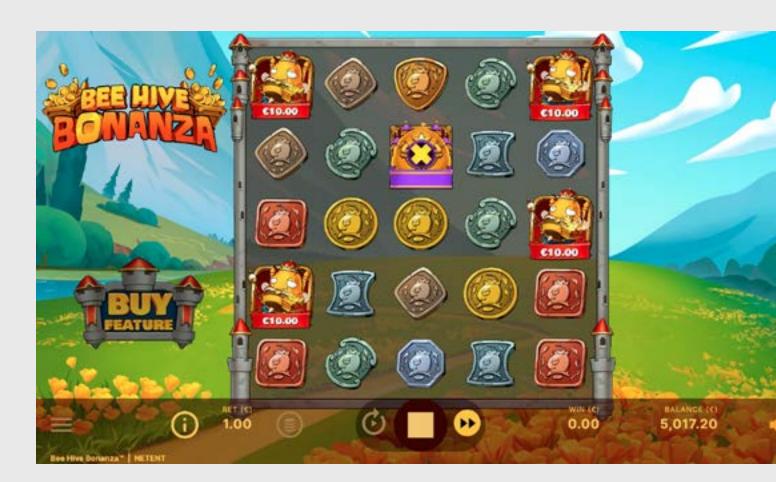

## **MONEY BEE FEATURE**

Let the games bee-gin! In the main game and in Free Spins, Bee symbols with values of 1x, 2x, 5x or 10x the bet can randomly appear on the reels. If a Bee symbol appears with at least 1 Beehive symbol, the values are added to the Beehive, and an instant cash win is awarded! There are multiple types of Beehive symbols, each having a different effect on the Bees:

Beehive Values of all Bee symbols are added to it.

Multiplier Beehive

All Bee symbol values are multiplied by x2 before being added to it.

Adder Beehive All Bee symbol values are increased by the current bet value before being added to it.

If multiple types of Beehive symbols appear on the reels at the same time, the effect of the Multiplier Beehive effect is applied first.

| SUMMARY | FEATURES | SYMBOLS | SCATTER PAYS | GAME PHRASES | GAME IDs | PROMO PACK |
|---------|----------|---------|--------------|--------------|----------|------------|
|         |          |         |              |              |          |            |