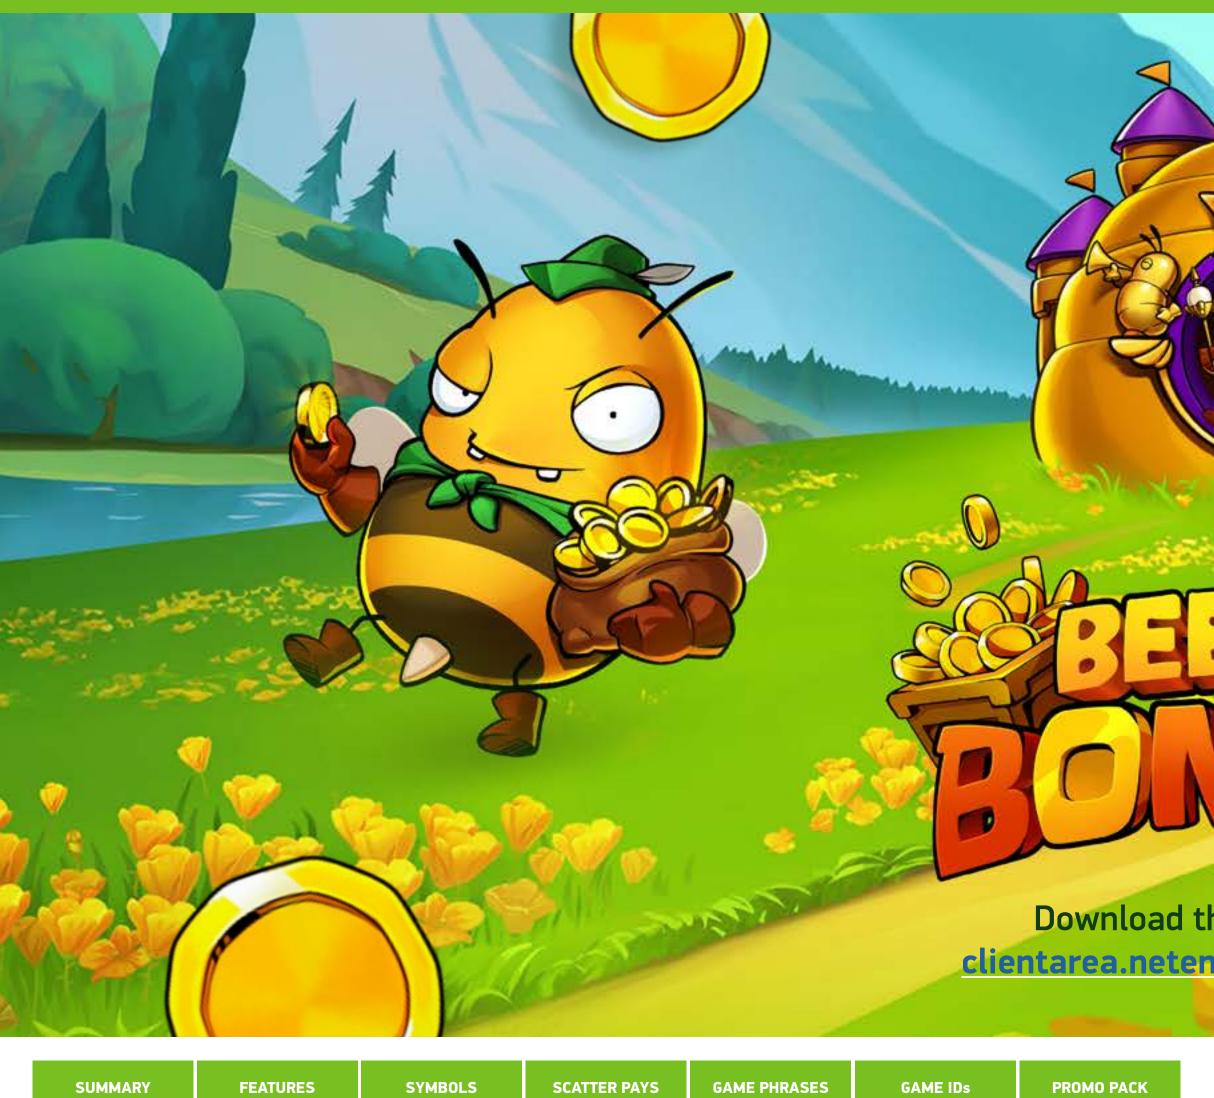

# Introducing: BEE HIVE BONANZA<sup>™</sup>

A medieval Kingdom of Bees awaits you in the ye olde slot Bee Hive Bonanza<sup>™</sup>! Set in a quaint countryside of rolling green hills and flowers in full bloom, the game is all about the oh-so-sweet reactions between different kinds of Bee symbols and the different Hive symbols. Bee symbols with values of 1, 2, 5, or 10x the bet can appear anywhere on the reels, and these values can be added together, doubled or both depending on the type of Hive symbols that land on the reels!

Bees are hard-working, industrious creatures but in this slot, they are having the time of their lives - in fact, they're absolutely buzzing! Get ready for the sweet hit that is Bee Hive Bonanza<sup>™</sup>.