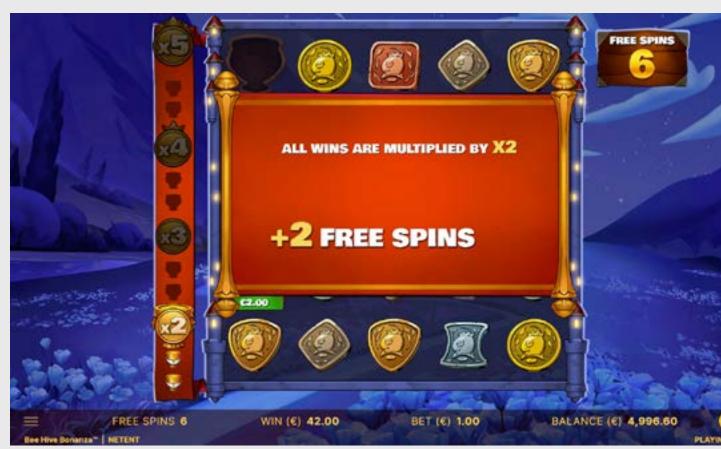

## **MONEY BEE FEATURE**

Let the games bee-gin! In the main game and in Free Spins, Bee symbols with values of 1x, 2x, 5x or 10x the bet can randomly appear on the reels. If a Bee symbol appears with at least 1 Beehive symbol, the values are added to the Beehive, and an instant cash win is awarded! There are multiple types of Beehive symbols, each having a different effect on the Bees:

Beehive Values of all Bee symbols are added to it.

Multiplier Beehive

All Bee symbol values are multiplied by x2 before being added to it.

Adder Beehive All Bee symbol values are increased by the current bet value before being added to it.

If multiple types of Beehive symbols appear on the reels at the same time, the effect of the Multiplier Beehive effect is applied first.

| SUMMARY | FEATURES | SYMBOLS | SCATTER PAYS | GAME PHRASES | GAME IDs | PROMO PACK |
|---------|----------|---------|--------------|--------------|----------|------------|
|         |          |         |              |              |          |            |

### **FEATURES IN THE GAME**

Let's get down to bees-ness! 3, 4 or 5 Scatter symbols appearing on the reels in the main game activate 10, 15, or 20 Free Spins respectively.

> Collecting Scatter symbols in Free Spins will fill the meter and award Multipliers!

3 Scatters = x2 Multiplier 6 Scatters = x3 Multiplier 9 Scatters = x4 Multiplier 12 Scatters = x5 multiplier

Don't like waiting? Become a V-I-Bee and activate Free Spins at 100x your bet. When Free Spins are activated with the Buy Feature, 1 free main game is played, guaranteed to activate 10, 15 or 20 Free Spins.