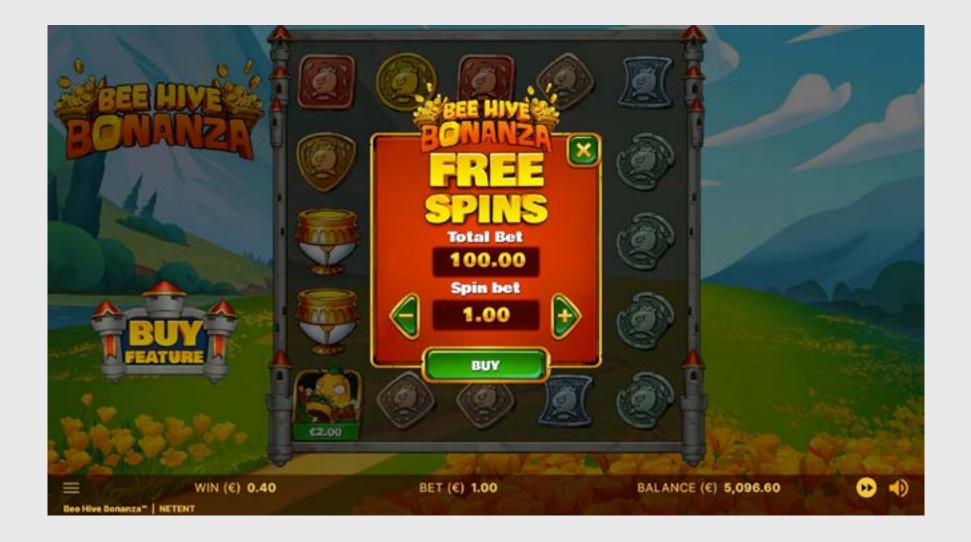

### **FEATURES IN THE GAME**

Let's get down to bees-ness! 3, 4 or 5 Scatter symbols appearing on the reels in the main game activate 10, 15, or 20 Free Spins respectively.

> Collecting Scatter symbols in Free Spins will fill the meter and award Multipliers!

3 Scatters = x2 Multiplier 6 Scatters = x3 Multiplier 9 Scatters = x4 Multiplier 12 Scatters = x5 multiplier

Don't like waiting? Become a V-I-Bee and activate Free Spins at 100x your bet. When Free Spins are activated with the Buy Feature, 1 free main game is played, guaranteed to activate 10, 15 or 20 Free Spins.

## **BUY FEATURE**

| SUMMARY | FEATURES | SYMBOLS | SCATTER PAYS | GAME PHRASES | GAME IDs | PROMO PACK |
|---------|----------|---------|--------------|--------------|----------|------------|
|         |          |         |              |              |          |            |