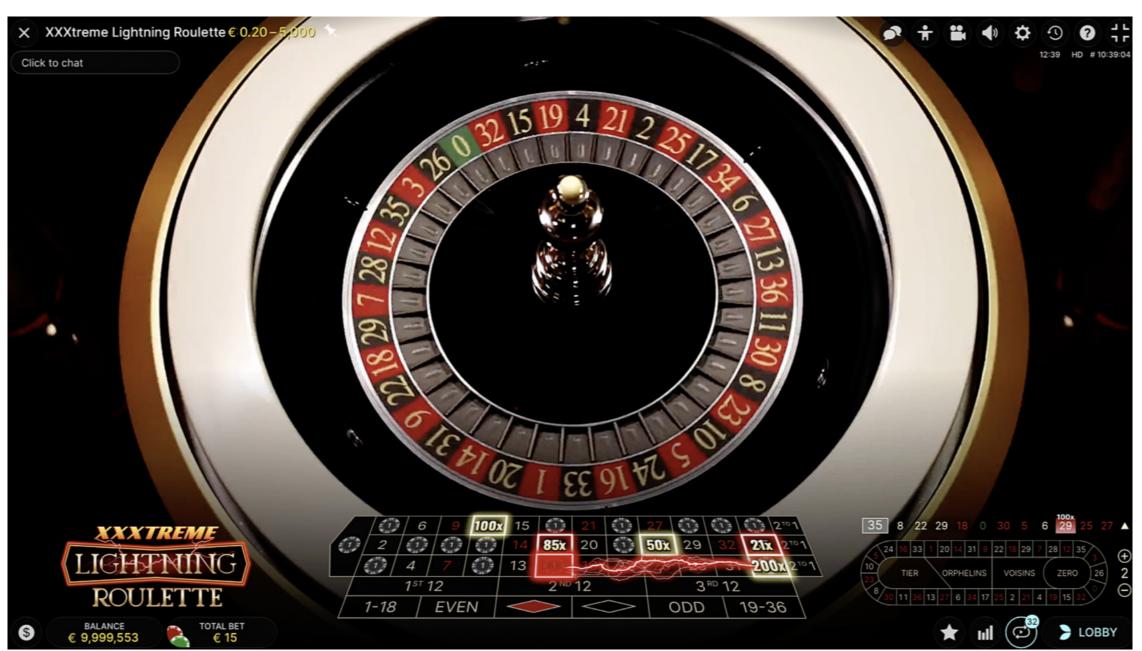

#### LIGHTNING ROUND

After betting time has expired, the ball is spun automatically within the Auto Roulette wheel, and the game host will pull a lever to initiate the generating of Lightning Numbers.

One to five Lightning Numbers with random Lightning Multipliers (multipliers of 50x, 100x, 150x, 200x, 250x, 300x, 350x, 400x and 500x) are generated and highlighted in yellow in the user interface, as well as in the game show environment.

#### **CHAIN LIGHTNING**

Chain Lightning can strike in each game round to further build the suspense. The Chain Lightning can generate up to nine additional Chain Lightning Number bet spots – allowing the Lightning Numbers and Chain Lightning Numbers to make up (but never exceed) to an astonishing ten bet spots in total per game round! The Chain Lightning Numbers and Chain Lightning Multipliers will be highlighted as red in the user interface.

## **DOUBLE STRIKE MULTIPLIER**

Increased multiplier values from 600x to 2000x.