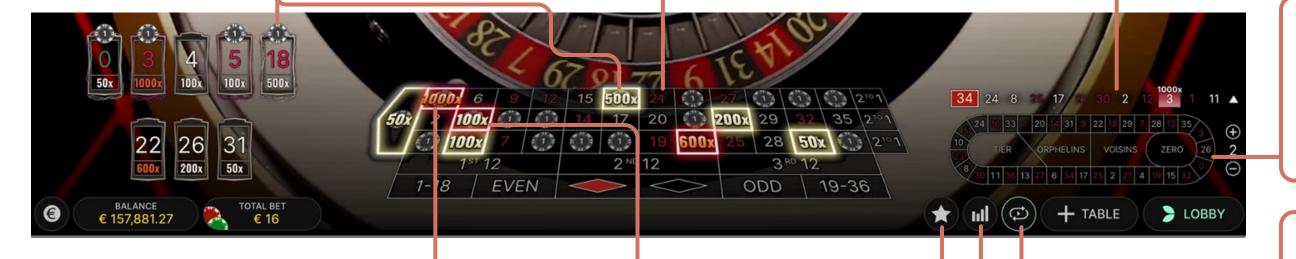

# **USER INTERFACE ELEMENTS**

# LIGHTNING NUMBER AND LIGHTNING MULTIPLIER

The Lightning Number with the random multiplier.

### **BETTING GRID**

Place bets by clicking the appropriate bet spot in the betting grid.

## WINNING NUMBERS

The winning numbers display shows the most recent winning numbers, including the won multiplier.

#### **NEIGHBOUR BETS**

Click on a number to place a bet that covers a set of numbers. You can change the number of neighbours to select.

#### **AUTOPLAY**

Once you have placed a bet, Autoplay allows you to repeat the same bets for a selected number of game rounds.

## **DOUBLE STRIKE MULTIPLIER**

Increased multiplier values from 600x to 2000x.

#### **FAVOURITE BETS**

You can save and edit up to 15 favourite bets.

## **STATISTICS**

Click here to show hot and cold numbers. Select how many rounds you want to show statistics, from 50 to 500 rounds.

# CHAIN LIGHTNING NUMBER AND CHAIN LIGHTNING MULTIPLIER

Additionally generated bet spot and random multiplier.

GAME OVERVIEW
HOW TO PLAY

**DEVICES** 

PAYOUTS

MARKETING ASSETS

GAME OVERVIEW
HOW TO PLAY
DEVICES