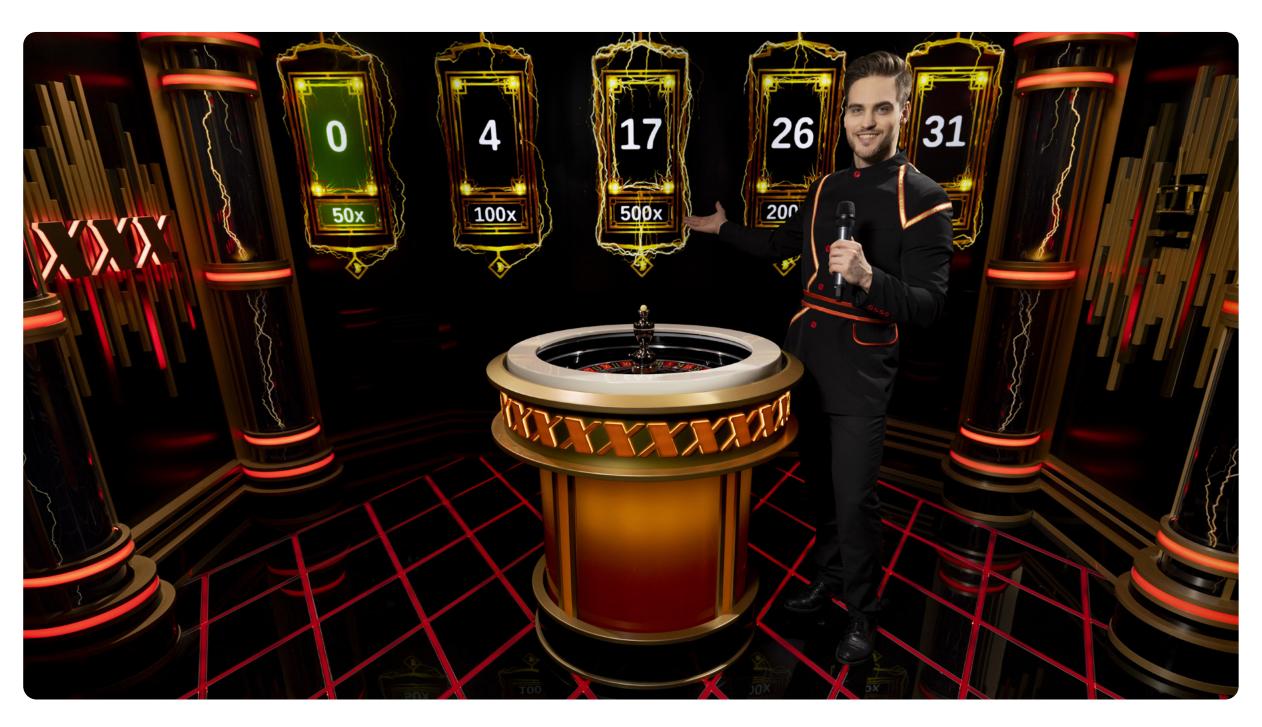

#### LIGHTNING ROUND

After betting time has expired, the ball is spun automatically within the Auto Roulette wheel, and the game host will pull a lever to initiate the generating of Lightning Numbers.

One to five Lightning Numbers with random Lightning Multipliers (multipliers of 50x, 100x, 150x, 200x, 250x, 300x, 350x, 400x and 500x) are generated and highlighted in yellow in the user interface, as well as in the game show environment.

#### **CHAIN LIGHTNING**

Chain Lightning can strike in each game round to further build the suspense. The Chain Lightning can generate up to nine additional Chain Lightning Number bet spots – allowing the Lightning Numbers and Chain Lightning Numbers to make up (but never exceed) to an astonishing ten bet spots in total per game round! The Chain Lightning Numbers and Chain Lightning Multipliers will be highlighted as red in the user interface.

**HOW TO PLAY** 

DEVICES

PAYOUTS

MARKETING ASSETS

And if that's not enough, a second round of lightning called Double Strikes can happen. Double Strikes can increase multipliers up to 600x - 2,000x!

The ball will eventually come to rest in one of the numbered pockets, and the winning number will be displayed on the screen. You win if you have placed a bet that covers the winning number.