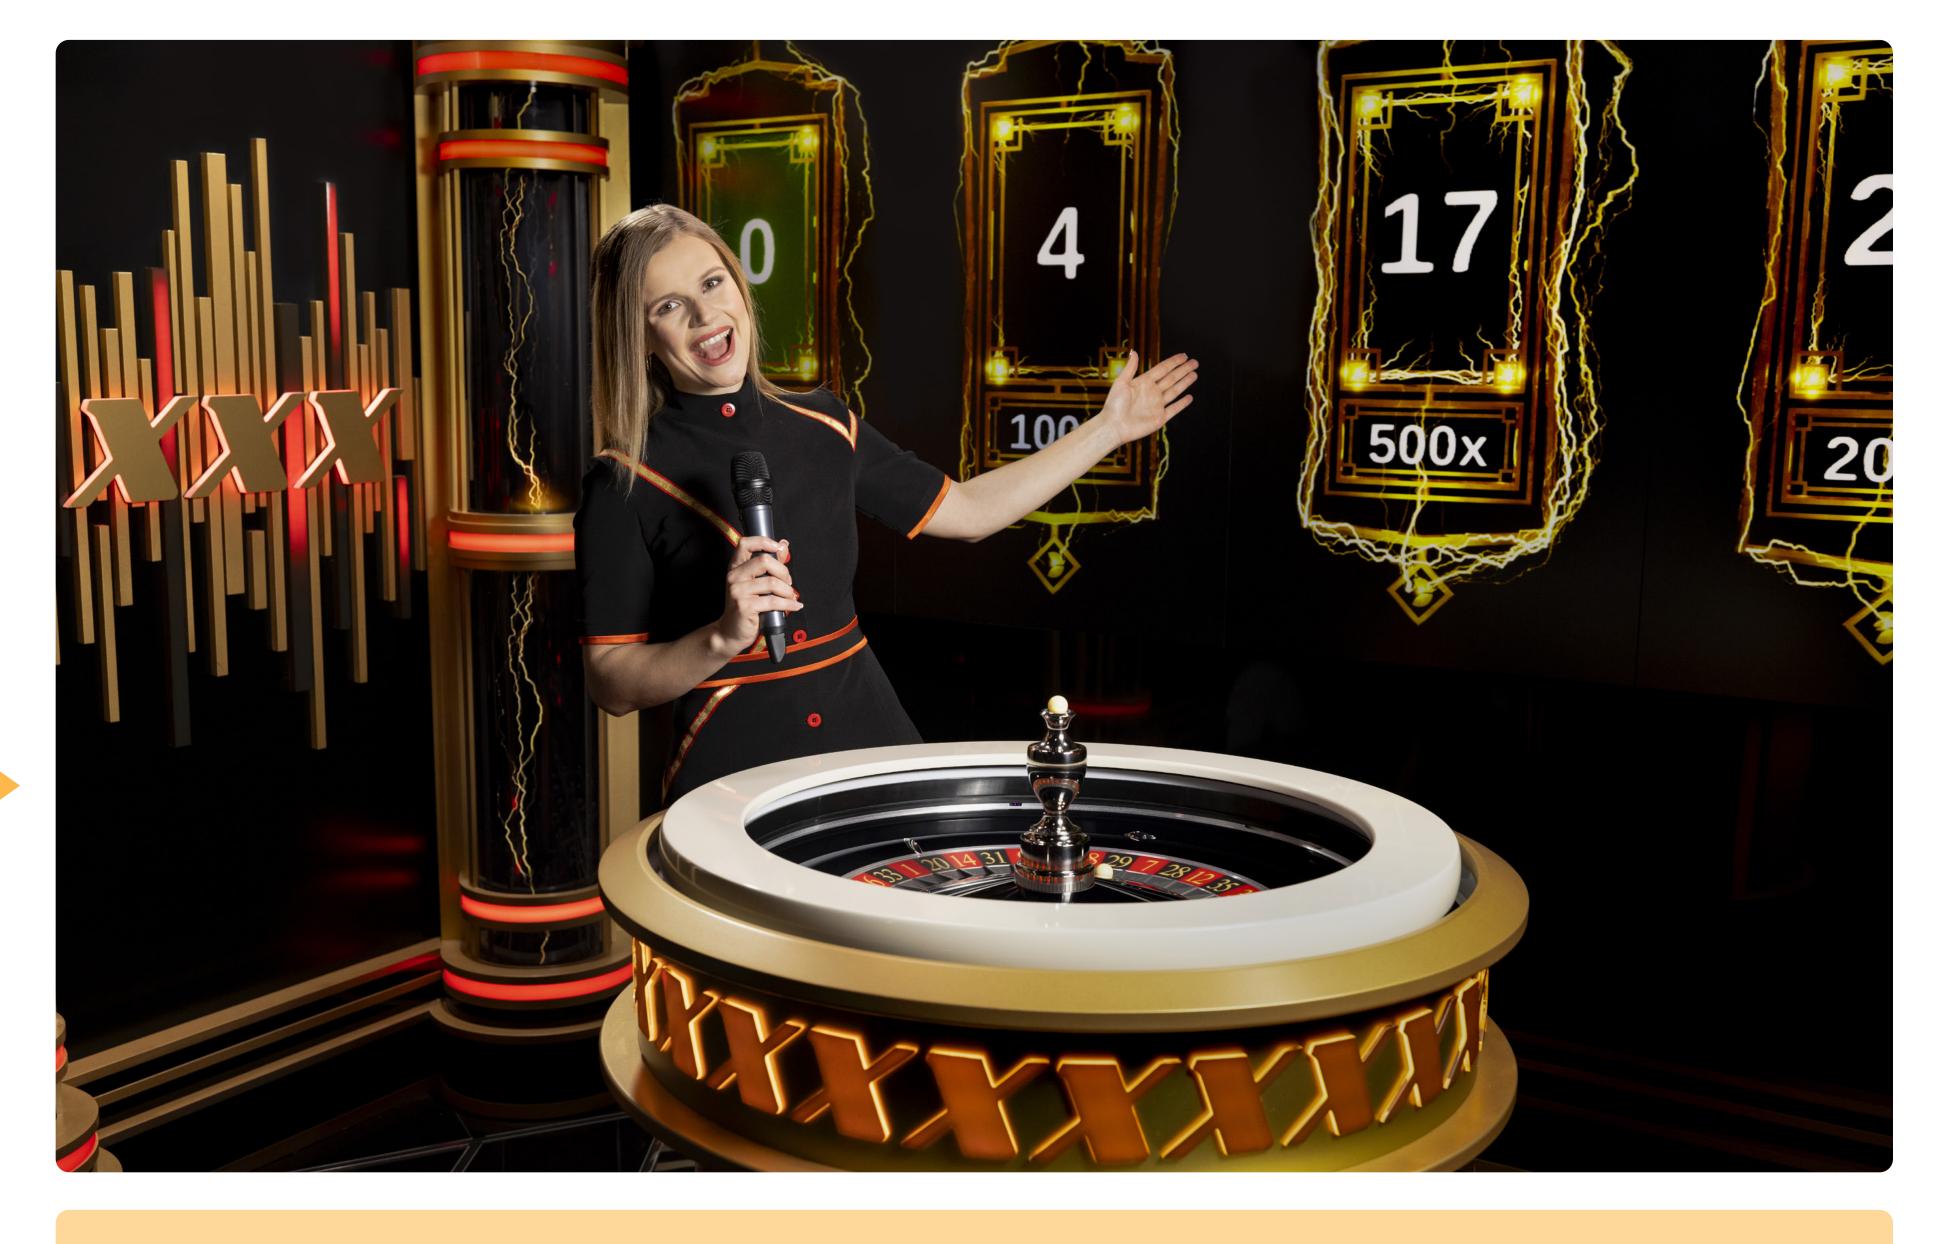

#### LIGHTNING ROUND

After betting time has expired, the ball is spun automatically within the Auto Roulette wheel, and the game host will pull a lever to initiate the generating of Lightning Numbers.

One to five Lightning Numbers with random Lightning Multipliers (multipliers of 50x, 100x, 150x, 200x, 250x, 300x, 350x, 400x and 500x) are generated and highlighted in yellow in the user interface, as well as in the game show environment.

#### **CHAIN LIGHTNING**

Chain Lightning can strike in each game round to further build the suspense. The Chain Lightning can generate up to nine additional Chain Lightning Number bet spots – allowing the Lightning Numbers and Chain Lightning Numbers to make up (but never exceed) to an astonishing ten bet spots in total per game round! The Chain Lightning Numbers and Chain Lightning Multipliers will be highlighted as red in the user interface.

Presented in a rich and beautifully dramatic environment with an electrifying user interface and engaging game hosts – Chain Lightning Numbers and Double Strikes add new levels of drama in this XXXtreme version of Lightning Roulette!