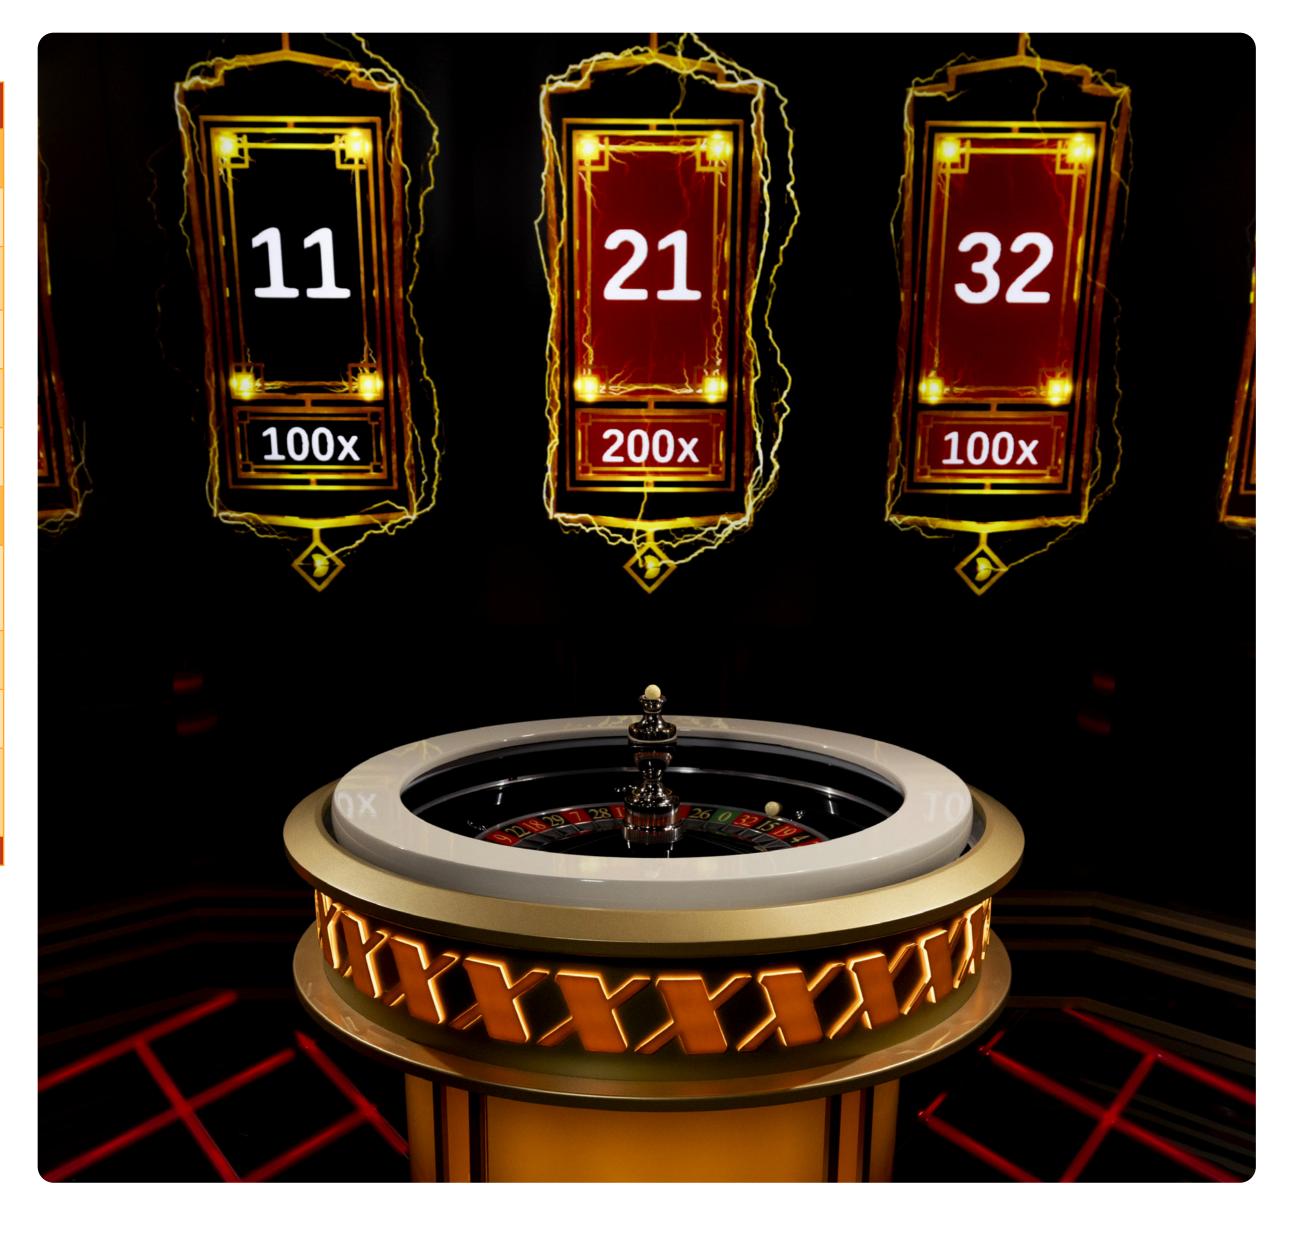

#### LIGHTNING ROUND

After betting time has expired, the ball is spun automatically within the Auto Roulette wheel, and the game host will pull a lever to initiate the generating of Lightning Numbers.

One to five Lightning Numbers with random Lightning Multipliers (multipliers of 50x, 100x, 150x, 200x, 250x, 300x, 350x, 400x and 500x) are generated and highlighted in yellow in the user interface, as well as in the game show environment.

#### **CHAIN LIGHTNING**

Chain Lightning can strike in each game round to further build the suspense. The Chain Lightning can generate up to nine additional Chain Lightning Number bet spots – allowing the Lightning Numbers and Chain Lightning Numbers to make up (but never exceed) to an astonishing ten bet spots in total per game round! The Chain Lightning Numbers and Chain Lightning Multipliers will be highlighted as red in the user interface.

# LIGHTNING NUMBER AND LIGHTNING MULTIPLIER

The Lightning Number with the random multiplier.

# CHAIN LIGHTNING NUMBER AND CHAIN LIGHTNING MULTIPLIER

Additionally generated bet spot and random multiplier.

GAME OVERVIEW
HOW TO PLAY

**DEVICES** 

PAYOUTS

MARKETING ASSETS

GAME OVERVIEW
HOW TO PLAY
DEVICES