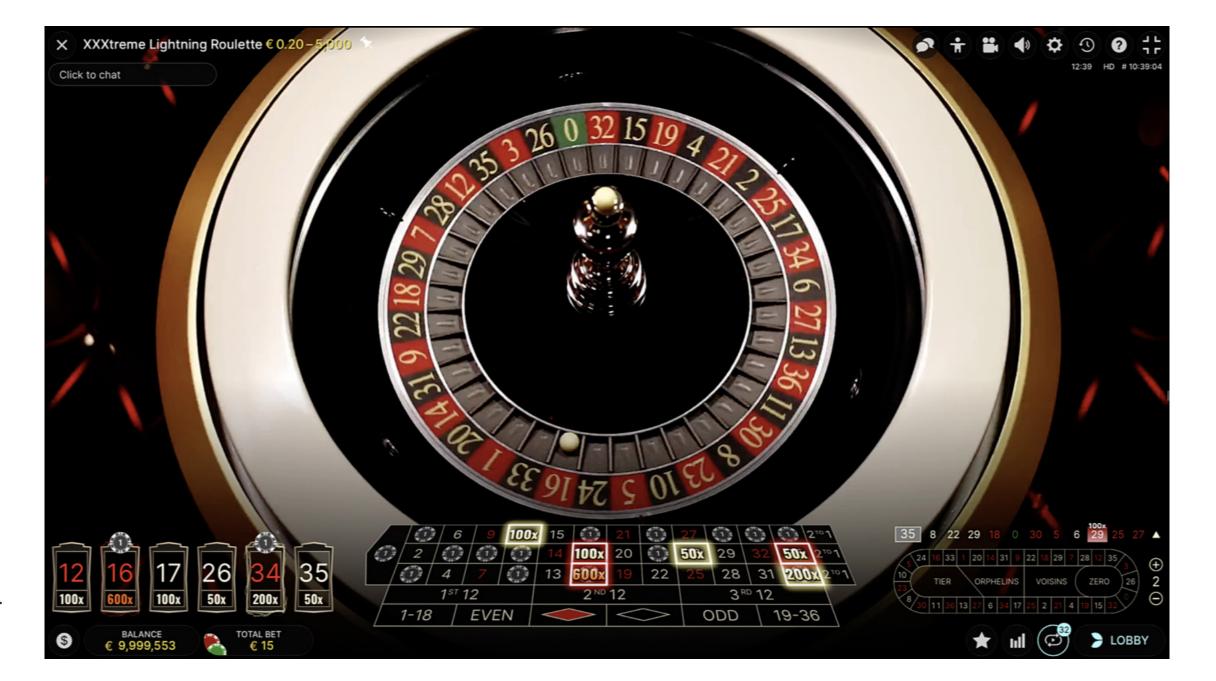

## **HOW TO PLAY**

The objective of the XXXtreme Lightning Roulette is to predict the number on which the ball will land by placing one or more bets that cover that particular number. The wheel includes the numbers 1-36 plus a single zero.

You can place many different bets on the Roulette table, covering a single number or a certain range of numbers. A Straight Up bet on a Lightning Number or Chain Lightning Number is required to win a multiplied payout. Each type of bet has its own payout rate.

#### LIGHTNING ROUND

After betting time has expired, the ball is spun automatically within the Auto Roulette wheel, and the game host will pull a lever to initiate the generating of Lightning Numbers.

One to five Lightning Numbers with random Lightning Multipliers (multipliers of 50x, 100x, 150x, 200x, 250x, 300x, 350x, 400x and 500x) are generated and highlighted in yellow in the user interface, as well as in the game show environment.

#### **CHAIN LIGHTNING**

Chain Lightning can strike in each game round to further build the suspense. The Chain Lightning can generate up to nine additional Chain Lightning Number bet spots – allowing the Lightning Numbers and Chain Lightning Numbers to make up (but never exceed) to an astonishing ten bet spots in total per game round! The Chain Lightning Numbers and Chain Lightning Multipliers will be highlighted as red in the user interface.