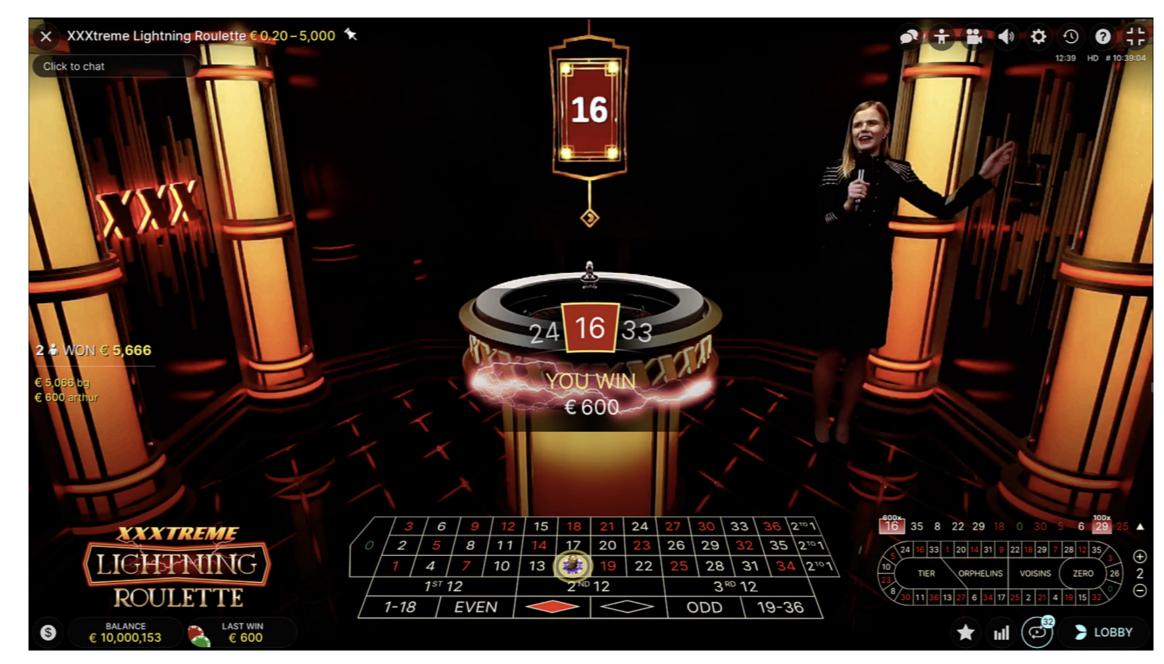

#### LIGHTNING ROUND

After betting time has expired, the ball is spun automatically within the Auto Roulette wheel, and the game host will pull a lever to initiate the generating of Lightning Numbers.

One to five Lightning Numbers with random Lightning Multipliers (multipliers of 50x, 100x, 150x, 200x, 250x, 300x, 350x, 400x and 500x) are generated and highlighted in yellow in the user interface, as well as in the game show environment.

#### **CHAIN LIGHTNING**

Chain Lightning can strike in each game round to further build the suspense. The Chain Lightning can generate up to nine additional Chain Lightning Number bet spots – allowing the Lightning Numbers and Chain Lightning Numbers to make up (but never exceed) to an astonishing ten bet spots in total per game round! The Chain Lightning Numbers and Chain Lightning Multipliers will be highlighted as red in the user interface.

**HOW TO PLAY** 

DEVICES

PAYOUTS

MARKETING ASSETS

And if that's not enough, a second round of lightning called Double Strikes can happen. Double Strikes can increase multipliers up to 600x - 2,000x!

The ball will eventually come to rest in one of the numbered pockets, and the winning number will be displayed on the screen. You win if you have placed a bet that covers the winning number.

If the winning number is among the randomly selected Lightning Numbers or Chain Lightning Numbers and is covered by the players' bet on a Straight Up bet, the bet is multiplied with the won multiplier.