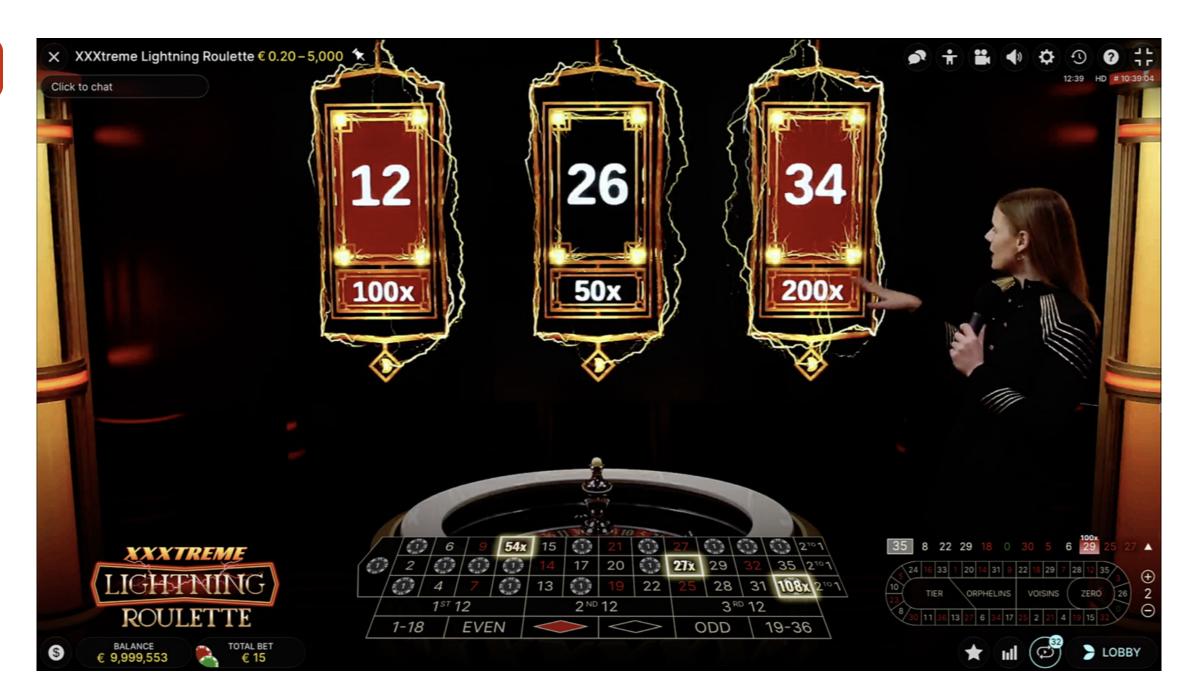

# **USER INTERFACE ELEMENTS**

# LIGHTNING NUMBER AND LIGHTNING MULTIPLIER

The Lightning Number with the random multiplier.

### **BETTING GRID**

Place bets by clicking the appropriate bet spot in the betting grid.

## WINNING NUMBERS

The winning numbers display shows the most recent winning numbers, including the won multiplier.

# CHAIN LIGHTNING NUMBER AND CHAIN LIGHTNING MULTIPLIER

Additionally generated bet spot and random multiplier.

GAME OVERVIEW
HOW TO PLAY

**DEVICES** 

PAYOUTS

MARKETING ASSETS

GAME OVERVIEW
HOW TO PLAY
DEVICES