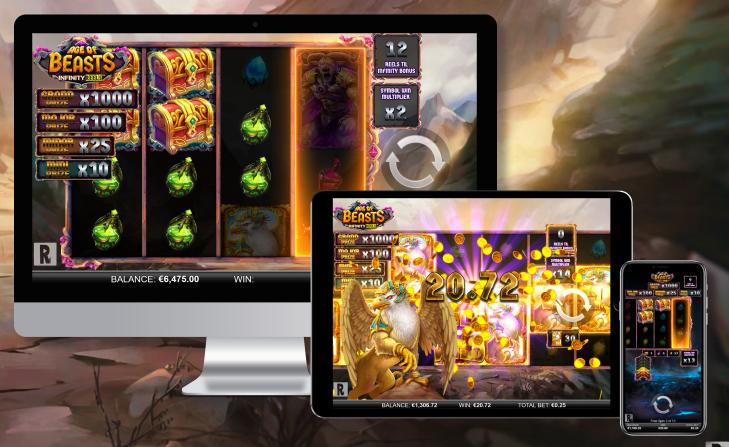

Combining Infinity Reels<sup>™</sup> mechanics with the potential riches of the Bonus Wheel feature – Age of Beasts Infinity Reels<sup>™</sup> offers infinite possibilities.

Each Free Spins trigger comes with a Bonus Wheel feature - pays include instant win prizes and the opportunity to enhance the play by adding free spins and symbol win multipliers. The extent of the wheel's potential riches can extend to one of four potential Jackpot prizes

Score 13 additional reels to win the 888x Infinity Bonus on top of any other wins.

Mythology, magic and chaos bring Beastly Rewards, be ready for the great battle ahead!

#### **INFINITY BONUS**

 A prize of 888x total bet is awarded for any spin that results in 13 or more reels being added.