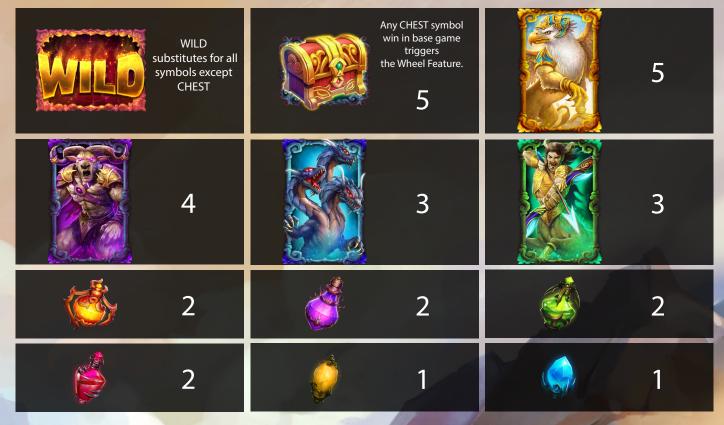

#### WHEEL FEATURE

- Any CHEST symbol win during the base game triggers the Wheel Feature.
- The Wheel Feature pays instant prizes and can also improve the number of spins and symbol win multiplier increment of the upcoming Free Spins feature.
- 8 Free Spins with a Symbol Win Multiplier Increment of 1 are stored.
- Five wheels are presented with incrementally larger prizes.
- The Wheel Feature is played at the same bet of the triggering spin.

**MAX BET:** £60.00 MIN BET: £0.25

MAX EXPOSURE: £237,384

AVAILABLE ON: MOBILE TABLET DESKTOP

🎁 FREE ROUNDS AVAILABLE

Symbols pay from left to right except CHEST (which pays any) where the participating symbol count is greater or equal to 5. Symbol pays are calculated as the number of participating symbols multiplied by the symbol value as found in the Paytable. Wins are multiplied by the coin value.