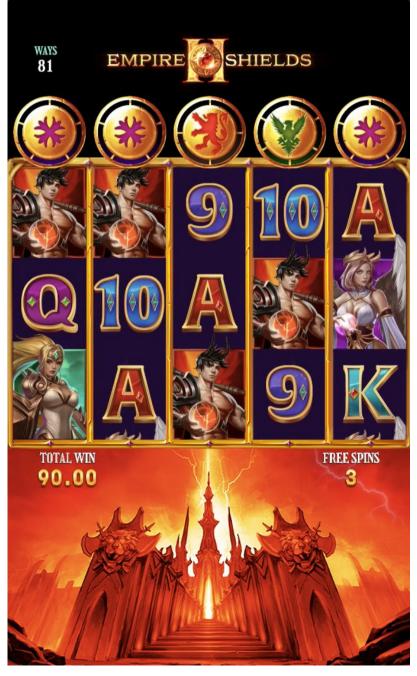

## Paytable

| ytable |                                    |                           |                                   | F   |
|--------|------------------------------------|---------------------------|-----------------------------------|-----|
|        | 5 = 300<br>4 = 0<br>3 = 0<br>2 = 0 |                           | 5 = 300<br>4 = 100<br>3 = 50      |     |
|        | 5 = 200<br>4 = 80<br>3 = 20        |                           | 5 = 150<br>4 = 70<br>3 = 20       |     |
|        | 5 = 100<br>4 = 60<br>3 = 15        |                           | 5 = 90<br>4 = 50<br>3 = 15        |     |
|        | 5 = 80<br>4 = 40<br>3 = 10         |                           | 5 = 40<br>4 = 20<br>3 = 5         |     |
|        |                                    | 5 = 40<br>4 = 20<br>3 = 5 |                                   |     |
|        |                                    | 5 = 30<br>4 = 15<br>3 = 5 |                                   | 100 |
|        | 5 = 30<br>4 = 15<br>3 = 5          |                           | 5 = 10<br>4 = 3<br>3 = 2<br>2 = 1 |     |

#### Game Symbols

9