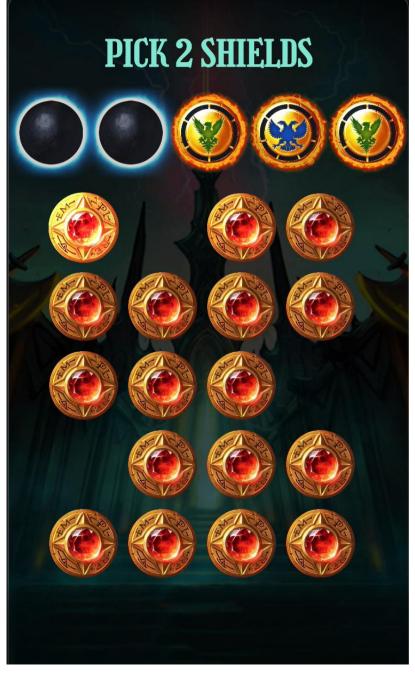

# EMPIRE

# SHIELDS

### Commercial Data Sheet Empire Shields 6 December 2021







### 6 December 2021



Best Mathematics & Premium Art Guaranteed



**General Info** 



**Game Features** 







Game Rules & Paytable



Symbols

#### General Info







Game ID 22290

22290



Screen Footprint 1920 x 1080







The contents of this document are strictly confidential. All information is correct at time of release, and is subject to change at the discretion of Microgaming.















| Maximum Win Up To Values | Credits    |
|--------------------------|------------|
| For maximum Bet          | 243,000.00 |

| Statistical Information |        |  |  |
|-------------------------|--------|--|--|
| Payout Percentage       | 96,19% |  |  |
| Volatility              | 4 of 5 |  |  |
| Total Hit Frequency     | 38,01% |  |  |

| Betting Characteristics |                        |  |  |  |
|-------------------------|------------------------|--|--|--|
| Recommended Coin Size   | 0.01, 0.02, 0.05, 0.10 |  |  |  |
| Default Coin Size       | 5                      |  |  |  |
| No. Of Coins Allowed    | 200                    |  |  |  |
| Default No. Of Coins    | 40                     |  |  |  |
| Max Bet                 | 20                     |  |  |  |
| Min Bet