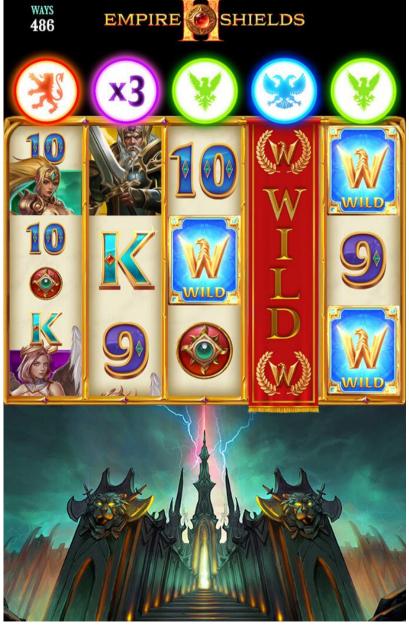

# EMPIRE

# SHIELDS

### Commercial Data Sheet Empire Shields 6 December 2021







### 6 December 2021



Best Mathematics & Premium Art Guaranteed



**General Info** 



**Game Features** 







Game Rules & Paytable



Symbols

#### General Info







Game ID 22290

22290



Screen Footprint 1920 x 1080







The contents of this document are strictly confidential. All information is correct at time of release, and is subject to change at the discretion of Microgaming.















| Maximum Win Up To Values | Credits    |
|--------------------------|------------|
| For maximum Bet          | 243,000.00 |

| Statistical Information |        |  |  |
|-------------------------|--------|--|--|
| Payout Percentage       | 96,19% |  |  |
| Volatility              | 4 of 5 |  |  |
| Total Hit Frequency     | 38,01% |  |  |

| Betting Characteristics |                        |  |  |  |
|-------------------------|------------------------|--|--|--|
| Recommended Coin Size   | 0.01, 0.02, 0.05, 0.10 |  |  |  |
| Default Coin Size       | 5                      |  |  |  |
| No. Of Coins Allowed    | 200                    |  |  |  |
| Default No. Of Coins    | 40                     |  |  |  |
| Max Bet                 | 20                     |  |  |  |
| Min Bet