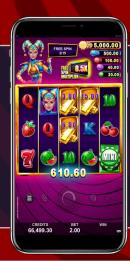

## **FREE SPINS**

3 Free Spin symbols scattered awards the Free Spins Wheel. Spin the Wheel to win from 8 to 30 Free Spins. Retrigger more spins and continue the wins. Earn Free Spins Multiplier in the base game to multiply all wins, except Mega and Grand, in the Free Spins.