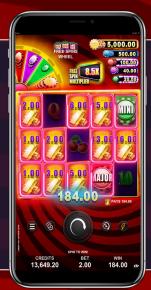

## CASH SPREE™

Cash symbols pay left to right on adjacent reels starting on reels 1 & 2. Win bigger prizes including Mini, Minor, Major, Mega and Grand on reels 4 & 5!

RELEASE DATE

BASE GAME 96.20%

72.45%

252,350.00

- CASH SPREE™
- WHEEL BONUS
- FREE SPINS

## **WHEEL BONUS**

Wheel Bonus is randomly triggered from the Wheel Trigger symbol. Spin the wheel to win one of the prizes: Mini, Minor, Major, Mega or Grand.

## **FREE SPINS**

3 Free Spin symbols scattered awards the Free Spins Wheel. Spin the Wheel to win from 8 to 30 Free Spins. Retrigger more spins and continue the wins. Earn Free Spins Multiplier in the base game to multiply all wins, except Mega and Grand, in the Free Spins.