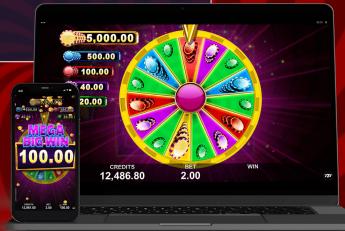

## **WHEEL BONUS**

Wheel Bonus is randomly triggered from the Wheel Trigger symbol. Spin the wheel to win one of the prizes: Mini, Minor, Major, Mega or Grand.