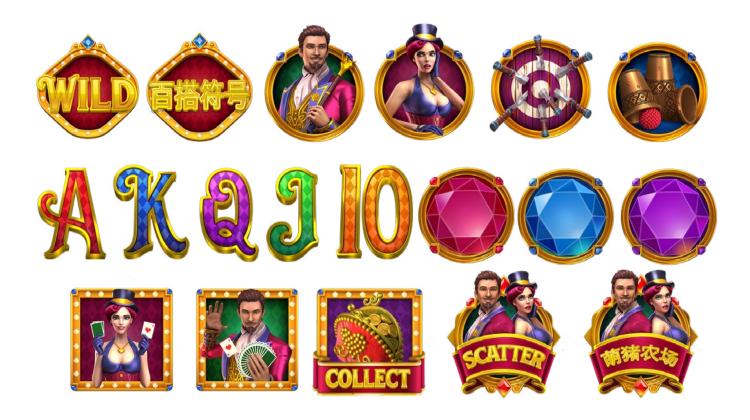

# **GAME SYMBOLS**

# **Wild Symbol**

Wilds can substitute for other symbols to complete winning combinations. Wilds can substitute for all symbols except Scatters, Money Gem and Collect symbols.

The Great Albini 2 is played on a 5x4 grid offering ample opportunity to land winning combinations, with a total of 40 paylines. The game grid is filled with crisp graphics including fully rendered 3D game models of the main characters, this, paired with the beautiful background design offers an exciting and immersive experience to players. The game grid if filled with Wilds, Scatters, Money Gems, Collect Symbols and more! You'll also enjoy landing Lily Extra Spins symbol and Albini Multipliers.

Money Gems, which come in shades of blue, red and violet, can be collected to yield big rewards. The Money Gem symbols appear on reels 1-4. Players can rake in big rewards from these Money Gems when the Collect symbol appears on reel 5. The Money Gems and Collect Symbol grant lucrative bonuses to boost your wins. The Collect feature introduces ample excitement as players watch their Money Gems dramatically increase their rewards. In the bonus game, landing 20 of these Money Gems triggers a massive pay-out, the Grand Prize, which is 20,000x your bet!