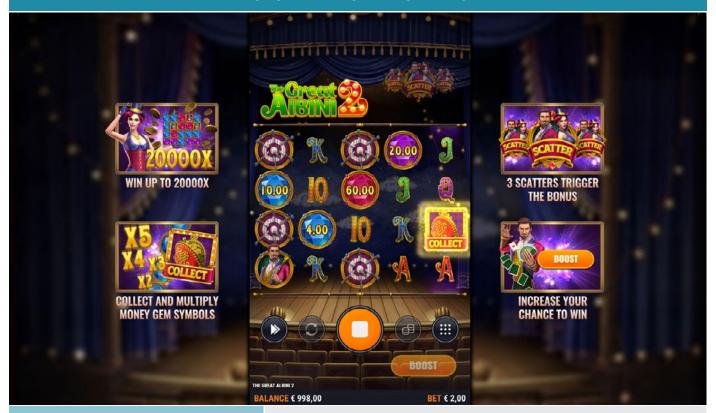

# **BASE GAME FEATURE INFORMATION**

| FEATURE NAME      | COLLECT FEATURE                                                                                                                                                                                                                                                                             |
|-------------------|---------------------------------------------------------------------------------------------------------------------------------------------------------------------------------------------------------------------------------------------------------------------------------------------|
| TRIGGER CONDITION | This feature can trigger in base game only. Money Gem symbols appear on reels 1 – 4. Blue Money Gem awards 1 - 9x bet. Violet Money Gem awards 10x, 12x, 15x or 20x bet. Red Money Gem awards 25x, 30x, 40x or 50x bet.                                                                     |
| DESCRIPTION       | When Collect symbol lands on reel 5, the total value of all Money Gem symbols on reels is awarded. Collect symbol may include a multiplier 2 - 5x. Multiplier is applied to the total value of all Money Gem symbols on reels. Wins awarded during the feature are added to base game wins. |

The Collect Feature allows you to increase your chances of winning, with glittering Money Gems in shades of Blue, Violet and Red offering up to 50x your bet. Land a Collect symbol on reel 5 and reap the rewards of all money Gems that appear on the other.