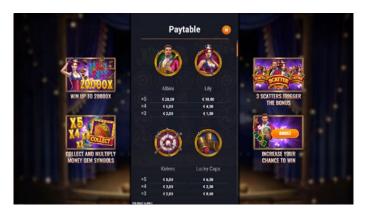

|
| DEFAULT BET                 | 100                                                                                                                       |
| AVAILABLE BETS (IN CREDITS) | <b>0.20,</b> 0.40, 0.60, 0.80, <b>1.00</b> , 2.00, 3.00, 4.00, 5.00, 6.00, 8.00, 10.00, 12.00, 16.00, 20.00, <b>24.00</b> |

# **GAME RULES**

This is a 5 reel 4 row video slot game. The objective of the game is to spin the reels so the symbols land in different combinations. Winning combinations are highlighted on the reels and a payout is awarded.

# **Wild Symbol**

Wilds can substitute for other symbols to complete winning combinations. Wilds can substitute for all symbols except Scatters, Money Gem and Collect symbols.

# **PAYTABLES**





THE GREAT ALBINI 2 PAYTABLES

















THE GREAT ALBINI 2 MARKETING

### **BUSINESS REASONS**

The Great Albini 2 is a whimsical spin on slot games, with a charming style and enchanting characters. The Great Albini is a talented magician of incredible renown, famed for his impeccable performances, magical flourishes, and tremendous tricks, he can make treasures appear and disappear before your very eyes. Players can try their hand at some of Albini's spells and materialise magical gems and treasures out of thin air using Free Spins!

With the potential for wins up to 20,000X the player's total bet, Lily and Albini are offering huge rewards to players who dare to test his magical prowess. The dynamic soundtrack in the background changes to match the players performance and set th