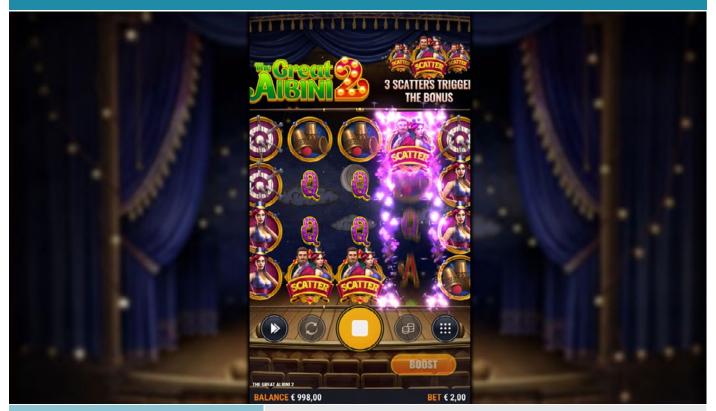

### TRIGGER CONDITION

This feature can trigger in base game only. 3 Scatters on reels 2, 3 and 4 trigger the Bonus game. 3 Bonus spins are awarded as starting value. For each spin bonus symbols may appear anywhere on the reels. If bonus symbol appears the spins left count is reset to the starting value.

The most outstanding trick up Albini's sleeve is his incredible Grand Prize, offering up to 20,000x bet value in his Bonus game. Landing three scatter symbols on the inner reels will trigger this wonderful Bonus game, where 20 Money Gem symbols land on the reels to award the Grand Prize. With a starting value of 3 spins, you have the chance to rest this value and stack up more spins as you win, giving you more chances to snatch the Grand Prize.