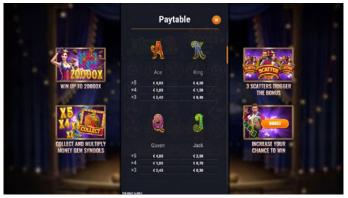

|
| DEFAULT BET                 | 100                                                                                                                       |
| AVAILABLE BETS (IN CREDITS) | <b>0.20,</b> 0.40, 0.60, 0.80, <b>1.00</b> , 2.00, 3.00, 4.00, 5.00, 6.00, 8.00, 10.00, 12.00, 16.00, 20.00, <b>24.00</b> |

# **GAME RULES**

This is a 5 reel 4 row video slot game. The objective of the game is to spin the reels so the symbols land in different combinations. Winning combinations are highlighted on the reels and a payout is awarded.

# **Wild Symbol**

Wilds can substitute for other symbols to complete winning combinations. Wilds can substitute for all symbols except Scatters, Money Gem and Collect symbols.

# **PAYTABLES**





THE GREAT ALBINI 2 PAYTABLES

















THE GREAT ALBINI 2 MARKETING

### **BUSINESS REASONS**

The Great Albini 2 is a whimsical spin on slot games, with a charming style and enchanting characters. The Great Albini is a talented magician of incredible renown, famed for his impeccable performances, magical flourishes, and tremendous tricks, he can make treasures appear and disappear before your very eyes. Players can try their hand at some of Albini's spells and materialise magical gems and treasures out of thin air using Free Spins!

With the potential for wins up to 20,000X the player's total bet, Lily and Albini are offering huge rewards to players who dare to test his magical prowess. The dynamic soundtrack in the background changes to match the players performance and set the