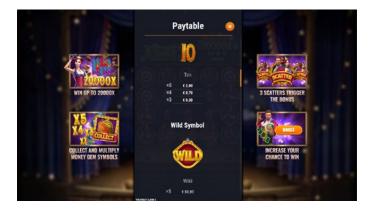

# **Wild Symbol**

Wilds can substitute for other symbols to complete winning combinations. Wilds can substitute for all symbols except Scatters, Money Gem and Collect symbols.

# **PAYTABLES**

THE GREAT ALBINI 2 PAYTABLES

THE GREAT ALBINI 2 MARKETING