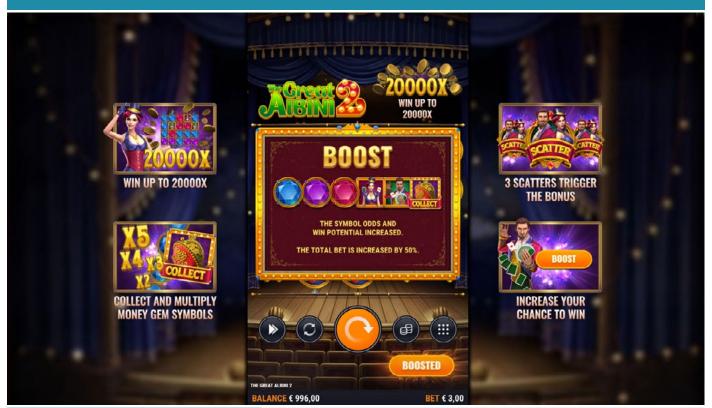

# **BASE GAME FEATURE INFORMATION**

| FEATURE NAME      | BOOST FEATURE                                                                                                                                                                                                                                                                                                         |
|-------------------|-----------------------------------------------------------------------------------------------------------------------------------------------------------------------------------------------------------------------------------------------------------------------------------------------------------------------|
| TRIGGER CONDITION | This feature can be activated in base game only.                                                                                                                                                                                                                                                                      |
| DESCRIPTION       | Activate Boost for an increased chance to win! Additional Money Gems are added to base game. The chance of landing Albini Multiplier and Lily Extra Spin symbols in the Bonus is increased. The total bet is increased by 50%. This feature does not affect symbol pays. This features can be activated in base game. |

Activate the Boost Feature and additional Money Gems and the chance of landing Albini and Lily Extra spins symbols in the Bonus game is increased as well. Whip up your best spinning spells to pull all kinds of rewards out of thin air.