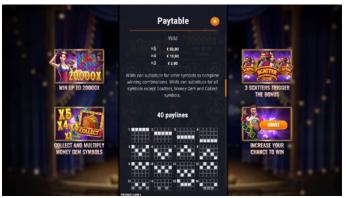

# **Wild Symbol**

Wilds can substitute for other symbols to complete winning combinations. Wilds can substitute for all symbols except Scatters, Money Gem and Collect symbols.

# **PAYTABLES**

THE GREAT ALBINI 2 PAYTABLES

THE GREAT ALBINI 2 MARKETING

The Great Albini 2 is played on a 5x4 grid offering ample opportunity to land winning combinations, with a total of 40 paylines. The game grid is filled with crisp graphics including fully rendered 3D game models of the main characters, this, paired with the beautiful background design offers an exciting and immersive experience to players. The game grid if filled with Wilds, Scatters, Money Gems, Collect Symbols and more! You'll also enjoy landing Lily Extra Spins symbol and Albini Multipliers.