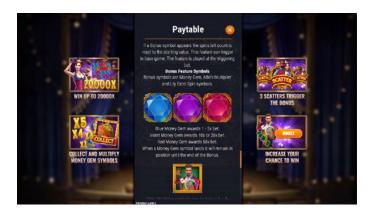

|
| DEFAULT BET                 | 100                                                                                                                       |
| AVAILABLE BETS (IN CREDITS) | <b>0.20,</b> 0.40, 0.60, 0.80, <b>1.00</b> , 2.00, 3.00, 4.00, 5.00, 6.00, 8.00, 10.00, 12.00, 16.00, 20.00, <b>24.00</b> |

# **GAME RULES**

This is a 5 reel 4 row video slot game. The objective of the game is to spin the reels so the symbols land in different combinations. Winning combinations are highlighted on the reels and a payout is awarded.

# **Wild Symbol**

Wilds can substitute for other symbols to complete winning combinations. Wilds can substitute for all symbols except Scatters, Money Gem and Collect symbols.

# **PAYTABLES**





THE GREAT ALBINI 2 PAYTABLES

















THE GREAT ALBINI 2 MARKETING

### **BUSINESS REASONS**

The Great Albini 2 is a whimsical spin on slot games, with a charming style and enchanting characters. The Great Albini is a talented magician of incredible renown, famed for his impeccable performances, magical flourishes, and tremendous tricks, he can make treasures appear and disappear before your very eyes. Players can try their hand at some of Albini's spells and materialise magical gems and treasures out of thin air using Free Spins!

With the potential for wins up to 20,000X the player's total bet, Lily and Albini are offering huge rewards to players who dare to test his magical prowess. The dynamic soundtrack in the background changes to match the players performance and set the mood throughout play, almost as if by magic,