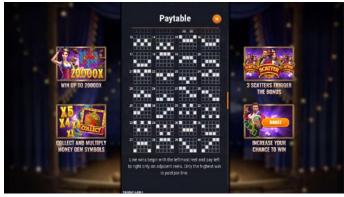

|
| DEFAULT BET                 | 100                                                                                                                       |
| AVAILABLE BETS (IN CREDITS) | <b>0.20,</b> 0.40, 0.60, 0.80, <b>1.00</b> , 2.00, 3.00, 4.00, 5.00, 6.00, 8.00, 10.00, 12.00, 16.00, 20.00, <b>24.00</b> |

# **GAME RULES**

This is a 5 reel 4 row video slot game. The objective of the game is to spin the reels so the symbols land in different combinations. Winning combinations are highlighted on the reels and a payout is awarded.

# **Wild Symbol**

Wilds can substitute for other symbols to complete winning combinations. Wilds can substitute for all symbols except Scatters, Money Gem and Collect symbols.

# **PAYTABLES**





THE GREAT ALBINI 2 PAYTABLES

















THE GREAT ALBINI 2 MARKETING

### **BUSINESS REASONS**

The Great Albini 2 is a whimsical spin on slot games, with a charming style and enchanting characters. The Great Albini is a talented magician of incredible renown, famed for his impeccable performances, magical flourishes, and tremendous tricks, he can make treasures appear and disappear before your very eyes. Players can try their hand at some of Albini's spells and materialise magical gems and treasures out of thin air using Free Spins!

With the potential for wins up to 20,000X the player's total bet, Lily and Albini are offering huge rewards to players who dare to test his magical prowess. The dynamic soundtrack in the background changes to match the players performance and set the mood throughout play, almost as if by