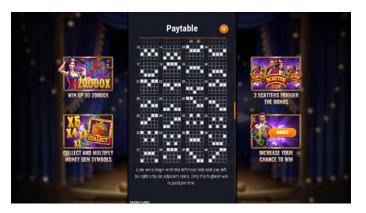

|
| DEFAULT BET                 | 100                                                                                                                       |
| AVAILABLE BETS (IN CREDITS) | <b>0.20,</b> 0.40, 0.60, 0.80, <b>1.00</b> , 2.00, 3.00, 4.00, 5.00, 6.00, 8.00, 10.00, 12.00, 16.00, 20.00, <b>24.00</b> |

# **GAME RULES**

This is a 5 reel 4 row video slot game. The objective of the game is to spin the reels so the symbols land in different combinations. Winning combinations are highlighted on the reels and a payout is awarded.

# **Wild Symbol**

Wilds can substitute for other symbols to complete winning combinations. Wilds can substitute for all symbols except Scatters, Money Gem and Collect symbols.

# **PAYTABLES**





THE GREAT ALBINI 2 PAYTABLES

















THE GREAT ALBINI 2 MARKETING

### **BUSINESS REASONS**

The Great Albini 2 is a whimsical spin on slot games, with a charming style and enchanting characters. The Great Albini is a talented magician of incredible renown, famed for his impeccable performances, magical flourishes, and tremendous tricks, he can make treasures appear and disappear before your very eyes. Players can try their hand at some of Albini's spells and materialise magical gems and treasures out of thin air using Free Spins!

With the potential for wins up to 20,000X the player's total bet, Lily and Albini are offering huge rewards to players who dare to test his magical prowess. The dynamic soundtrack in the background changes to match the players performance and set the mood throughout play, almost as if b