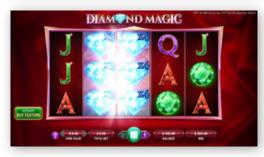

Never take your eye off the most precious gem—the diamond, which is the WILD symbol. This is where the magical spin comes in: All diamonds in this game have an added win multiplier of up to 5x, and the multipliers that fall on the same payline are summed up. When the Wild symbols land on reels 2, 3, or 4, they expand over the entire reel to then trigger a Respin. Wilds substitute all symbols.

## **EXPANDING MULTIPLE WILDS**

When the Wild symbols land on reels 2, 3, or 4, they expand over the entire reel and trigger a Respin.