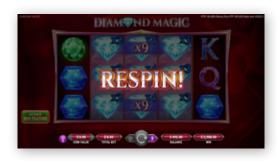

## **EXPANDING MULTIPLE WILDS**

When the Wild symbols land on reels 2, 3, or 4, they expand over the entire reel and trigger a Respin.

### **RESPIN**

During a Respin, the reels with the Wild symbols stay still, while all the other reels spin again.