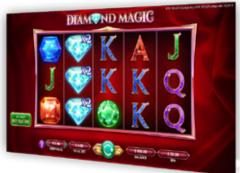

Sparkle your way through Diamond Magic, a luxurious 5x3 reel slot game with 10 paylines where a large array of special gems awaits. Although with a classic feel to it, this slot has a pinch of extravagance due to the EXPANDING MULTIPLE WILDS symbols and its RESPIN functionality.

Never take your eye off the most precious gem—the diamond, which is the WILD symbol. This is where the magical spin comes in: All diamonds in this game have an added win multiplier of up to 5x, and the multipliers that fall on the same payline are summed up. When the Wild symbols land on reels 2, 3, or 4, they expand over the entire reel to then trigger a Respin. Wilds substitute all symbols.

Diamond Magic also comes with two added features: a GAMBLE FEATURE that offers you the option of doubling your winnings up to five times, and a BUY FEATURE that you can use to buy Expanding Wilds with Respins.