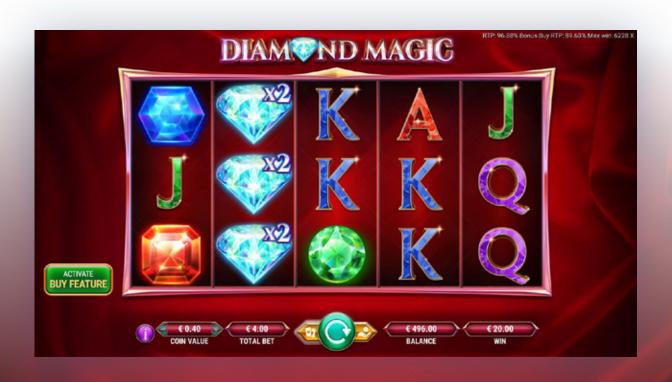

Never take your eye off the most precious gem—the diamond, which is the WILD symbol. This is where the magical spin comes in: All diamonds in this game have an added win multiplier of up to 5x, and the multipliers that fall on the same payline are summed up. When the Wild symbols land on reels 2, 3, or 4, they expand over the entire reel to then trigger a Respin. Wilds substitute all symbols.

## **EXPANDING MULTIPLE WILDS**

When the Wild symbols land on reels 2, 3, or 4, they expand over the entire reel and trigger a Respin.

#### **BUY FEATURE**

Diamond Magic offers players a Buy Feature that they can use to buy Expanding Wilds with Respins.

The cost of the Buy Feature is 30x the bet.

Press the 'Activate Buy Feature Button' that is located to the left of the reels to activate the feature. Clicking the confirm button deducts the displayed cost from the cash balance and triggers the selected feature. The Buy Feature remains active until the player deactivates it. To deactivate the feature, the player must select the red 'Deactivate Buy Feature' button to the left of the reels.