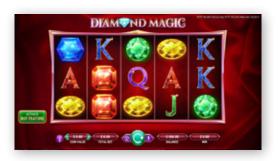

Sparkle your way through Diamond Magic, a luxurious 5x3 reel slot game with 10 paylines where a large array of special gems awaits. Although with a classic feel to it, this slot has a pinch of extravagance due to the EXPANDING MULTIPLE WILDS symbols and its RESPIN functionality.

Never take your eye off the most precious gem—the diamond, which is the WILD symbol. This is where the magical spin comes in: All diamonds in this game have an added win multiplier of up to 5x, and the multipliers that fall on the same payline are summed up. When the Wild symbols land on reels 2, 3, or 4, they expand over the entire reel to then trigger a Respin. Wilds substitute all symbols.