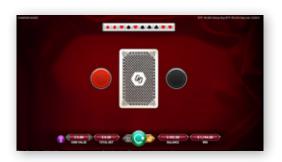

# **GAMBLE FEATURE**

Press the gamble button to gamble any win, then select the red or black card. The win is doubled if the correct choice is made. Winnings can be gambled up to 5 times.

The Gamble Feature can be enabled or disabled in the Settings menu. If the Gamble Feature is enabled, press the spin button to collect a win and spin again. Alternatively, press the 'Collect' button to only collect a win.

The Gamble Feature may be disabled in some jurisdictions.