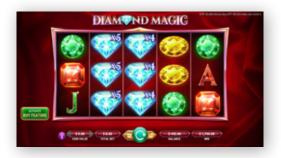

Never take your eye off the most precious gem—the diamond, which is the WILD symbol. This is where the magical spin comes in: All diamonds in this game have an added win multiplier of up to 5x, and the multipliers that fall on the same payline are summed up. When the Wild symbols land on reels 2, 3, or 4, they expand over the entire reel to then trigger a Respin. Wilds substitute all symbols.

## **EXPANDING MULTIPLE WILDS**

When the Wild symbols land on reels 2, 3, or 4, they expand over the entire reel and trigger a Respin.

### **RESPIN**

During a Respin, the reels with the Wild symbols stay still, while all the other reels spin again.