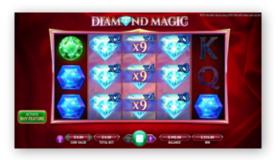

Never take your eye off the most precious gem—the diamond, which is the WILD symbol. This is where the magical spin comes in: All diamonds in this game have an added win multiplier of up to 5x, and the multipliers that fall on the same payline are summed up. When the Wild symbols land on reels 2, 3, or 4, they expand over the entire reel to then trigger a Respin. Wilds substitute all symbols.

## **EXPANDING MULTIPLE WILDS**

When the Wild symbols land on reels 2, 3, or 4, they expand over the entire reel and trigger a Respin.