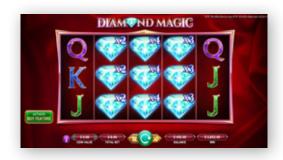

#### **WILDS**

Wilds have a win multiplier of up to 5x and substitute for all symbols.

Multipliers that fall on the same payline are summed up.