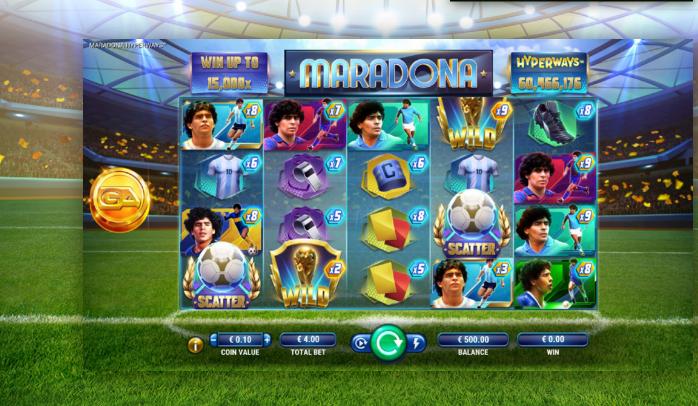

Join us in celebrating the career and achievements of football god Diego Maradona with GameArt's Maradona HyperWays™, co-produced with AppLoveSoft™.

This feature-filled 5x4 reel, high-volatility slot offers players the chance to win up to 15,000x their bet, and up to 60,466,176 ways to win via the HyperWays™ mechanic. Each spin awards a different-ways-to-win combination depending on the total symbol multipliers (up to x9) that land on each symbol. Wins are attained by landing identical symbols on three or more consecutive reels, counted from left to right, and landing multiple symbols on that reel multiplies that win. Simultaneous wins on different win-ways are summed up.

During the base game and free spins, the WILD symbol substitutes for all symbols except scatters. The game also features a SCOREBOARD that displays the numbers that will be added to the HyperWays counter of each symbol should a scatter land in a corresponding reel. With Maradona being a free kick specialist, we had to include a FREE KICK feature. It comes in the form of an automatic respin that is triggered by Maradona kicking the ball against the reel. This can happen only in the base game and when a player is one scatter short of free spins. Landing 5 Scatters in the base game triggers eight FREE SPINS. During Free Spins, the Scoreboard is present on every spin and landing Scatters increases the Score up to 5 during each spin.

#### **HYPERWAYS™**

HyperWays™ is GameArt's revolutionary game mechanic whereby each symbol can land with up to a 9x Symbol Multiplier, giving a maximum potential of 60,466,176 HyperWays™ to win. This insane number of ways to win is achieved on a standard 5x4 reel. Since every symbol has a 'unique' symbol multiplier of up to 9x, HyperWays™ can simulate up to the equivalent of 36 symbols on a single 4-tall-reel! With this method, we can achieve the workings of 60,466,176 ways in a small game area, making this slot one of the highest ways-to-win slots ever.

### **SCOREBOARD**

A Scoreboard randomly appears in the base game. Each scoreboard displays a random symbol multiplier corresponding to each of the reels from left to right. If a player lands a Scatter to the corresponding symbol multiplier, that number is added to each symbol multiplier up to a maximum of x9. During Free Spins, the Scoreboard is present on every spin and landing Scatters increases the Score up to 5 during each spin. The Scoreboard is reset on each spin.

## **FREE KICK**

Landing 4 Scatters awards a Free Kick, which offers the opportunity to respin any of the remaining reels to award the missing scatter. The Free Kick feature comes in the form of an automatic respin that is triggered by Maradona kicking the ball against the reel. This can happen only in the base game and when a player is one scatter short of free spins.

### **FREE SPINS**

Landing 5 Scatters in the base game triggers 8 Free Spins. The Scoreboard feature is present on every spin. During the Scoreboard feature, landing 5 Scatters does not trigger Free Spins.