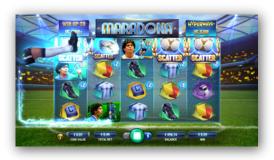

## **FREE KICK**

Landing 4 Scatters awards a Free Kick, which offers the opportunity to respin any of the remaining reels to award the missing scatter. The Free Kick feature comes in the form of an automatic respin that is triggered by Maradona kicking the ball against the reel. This can happen only in the base game and when a player is one scatter short of free spins.

### **FREE SPINS**

Landing 5 Scatters in the base game triggers 8 Free Spins. The Scoreboard feature is present on every spin. During the Scoreboard feature, landing 5 Scatters does not trigger Free Spins.