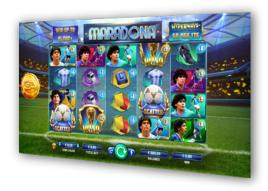

#### **HYPERWAYS™**

HyperWays™ is GameArt's revolutionary game mechanic whereby each symbol can land with up to a 9x Symbol Multiplier, giving a maximum potential of 60,466,176 HyperWays™ to win. This insane number of ways to win is achieved on a standard 5x4 reel. Since every symbol has a 'unique' symbol multiplier of up to 9x, HyperWays™ can simulate up to the equivalent of 36 symbols on a single 4-tall-reel! With this method, we can achieve the workings of 60,466,176 ways in a small game area, making this slot one of the highest ways-to-win slots ever.

### **SCOREBOARD**

A Scoreboard randomly appears in the base game. Each scoreboard displays a random symbol multiplier corresponding to each of the reels from left to right. If a player lands a Scatter to the corresponding symbol multiplier, that number is added to each symbol multiplier up to a maximum of x9. During Free Spins, the Scoreboard is present on every spin and landing Scatters increases the Score up to 5 during each spin. The Scoreboard is reset on each spin.