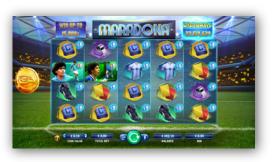

Join us in celebrating the career and achievements of football god Diego Maradona with GameArt's Maradona HyperWays™, co-produced with AppLoveSoft™.

This feature-filled 5x4 reel, high-volatility slot offers players the chance to win up to 15,000x their bet, and up to 60,466,176 ways to win via the HyperWays™ mechanic. Each spin awards a different-ways-to-win combination depending on the total symbol multipliers (up to x9) that land on each symbol. Wins are attained by landing identical symbols on three or more consecutive reels, counted from left to right, and landing multiple symbols on that reel multiplies that win. Simultaneous wins on different win-ways are summed up.

#### **HYPERWAYS™**

HyperWays™ is GameArt's revolutionary game mechanic whereby each symbol can land with up to a 9x Symbol Multiplier, giving a maximum potential of 60,466,176 HyperWays™ to win. This insane number of ways to win is achieved on a standard 5x4 reel. Since every symbol has a 'unique' symbol multiplier of up to 9x, HyperWays™ can simulate up to the equivalent of 36 symbols on a single 4-tall-reel! With this method, we can achieve the workings of 60,466,176 ways in a small game area, making this slot one of the highest ways-to-win slots ever.