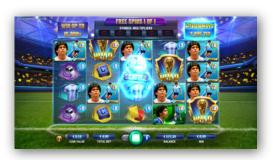

### **FREE SPINS**

Landing 5 Scatters in the base game triggers 8 Free Spins. The Scoreboard feature is present on every spin. During the Scoreboard feature, landing 5 Scatters does not trigger Free Spins.

### **SCOREBOARD**

A Scoreboard randomly appears in the base game. Each scoreboard displays a random symbol multiplier corresponding to each of the reels from left to right. If a player lands a Scatter to the corresponding symbol multiplier, that number is added to each symbol multiplier up to a maximum of x9. During Free Spins, the Scoreboard is present on every spin and landing Scatters increases the Score up to 5 during each spin. The Scoreboard is reset on each spin.