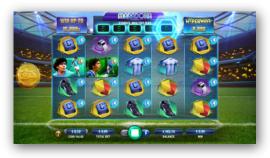

During the base game and free spins, the WILD symbol substitutes for all symbols except scatters. The game also features a SCOREBOARD that displays the numbers that will be added to the HyperWays counter of each symbol should a scatter land in a corresponding reel. With Maradona being a free kick specialist, we had to include a FREE KICK feature. It comes in the form of an automatic respin that is triggered by Maradona kicking the ball against the reel. This can happen only in the base game and when a player is one scatter short of free spins. Landing 5 Scatters in the base game triggers eight FREE SPINS. During Free Spins, the Scoreboard is present on every spin and landing Scatters increases the Score up to 5 during each spin.

## **FREE KICK**

Landing 4 Scatters awards a Free Kick, which offers the opportunity to respin any of the remaining reels to award the missing scatter. The Free Kick feature comes in the form of an automatic respin that is triggered by Maradona kicking the ball against the reel. This can happen only in the base game and when a player is one scatter short of free spins.