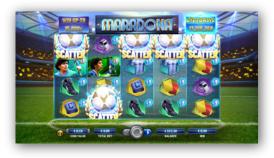

During the base game and free spins, the WILD symbol substitutes for all symbols except scatters. The game also features a SCOREBOARD that displays the numbers that will be added to the HyperWays counter of each symbol should a scatter land in a corresponding reel. With Maradona being a free kick specialist, we had to include a FREE KICK feature. It comes in the form of an automatic respin that is triggered by Maradona kicking the ball against the reel. This can happen only in the base game and when a player is one scatter short of free spins. Landing 5 Scatters in the base game triggers eight FREE SPINS. During Free Spins, the Scoreboard is present on every spin and landing Scatters increases the Score up to 5 during each spin.

### **SCOREBOARD**

A Scoreboard randomly appears in the base game. Each scoreboard displays a random symbol multiplier corresponding to each of the reels from left to right. If a player lands a Scatter to the corresponding symbol multiplier, that number is added to each symbol multiplier up to a maximum of x9. During Free Spins, the Scoreboard is present on every spin and landing Scatters increases the Score up to 5 during each spin. The Scoreboard is reset on each spin.