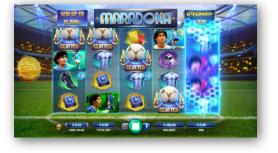

## **FREE KICK**

Landing 4 Scatters awards a Free Kick, which offers the opportunity to respin any of the remaining reels to award the missing scatter. The Free Kick feature comes in the form of an automatic respin that is triggered by Maradona kicking the ball against the reel. This can happen only in the base game and when a player is one scatter short of free spins.

During the base game and free spins, the WILD symbol substitutes for all symbols except scatters. The game also features a SCOREBOARD that displays the numbers that will be added to the HyperWays counter of each symbol should a scatter land in a corresponding reel. With Maradona being a free kick specialist, we had to include a FREE KICK feature. It comes in the form of an automatic respin that is triggered by Maradona kicking the ball against the reel. This can happen only in the base game and when a player is one scatter short of free spins. Landing 5 Scatters in the base game triggers eight FREE SPINS. During Free Spins, the Scoreboard is present on every spin and landing Scatters increases the Score up to 5 during each spin.