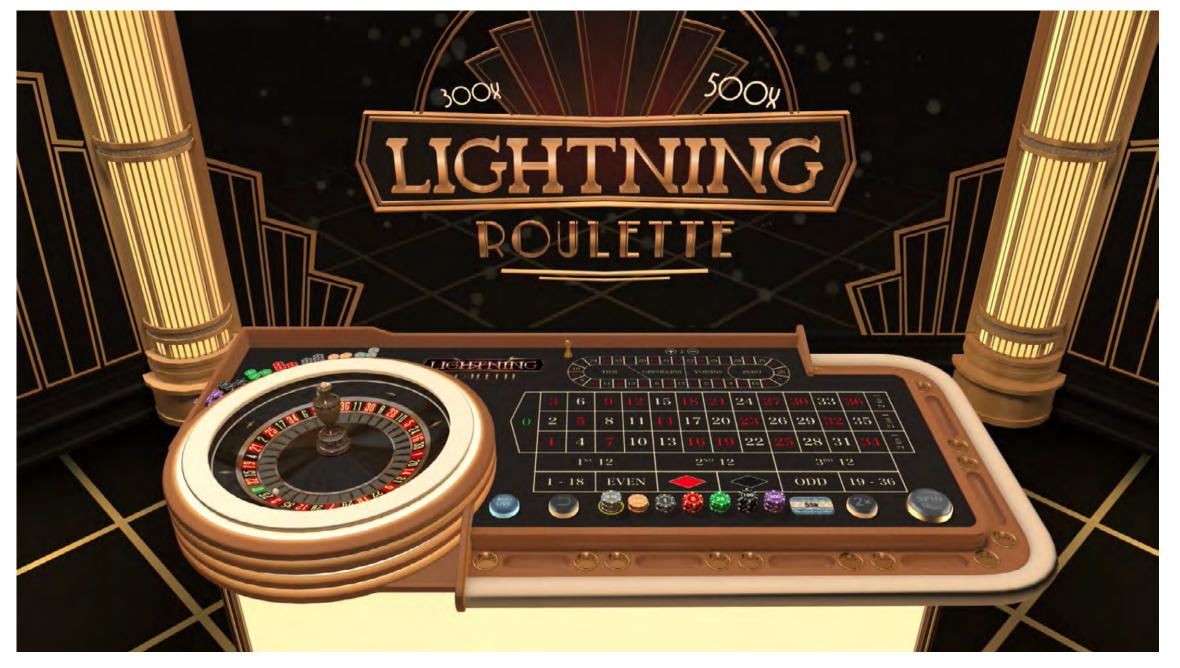

# WIDEST RANGE OF WORLD LEADING ROULETTE VARIANTS

Lightning Roulette is a unique, ground-breaking extended Roulette game that combines Live Casino with a high-payout RNG (Random Number Generator) element to revolutionise your Live Casino.

Presented in a stunning environment with an electrifying user interface – and with lightning bolts striking the Lucky Numbers in every round – Lightning Roulette also adds new levels of drama and excitement to traditional Roulette gameplay.

# HOW TO PLAY

The objective in Lightning Roulette is to predict the number on which the ball will land by placing one or more bets that cover that particular number. The wheel includes the numbers 1-36 plus a single zero.

You can place many different kinds of bets on the Roulette table. Bets can cover a single number or a certain range of numbers, each type of bet has its own payout rate.

The ball is spun automatically by an Auto Roulette wheel and the game presenter will pull a lever to initiate the generating of Lucky Numbers after betting time has expired.