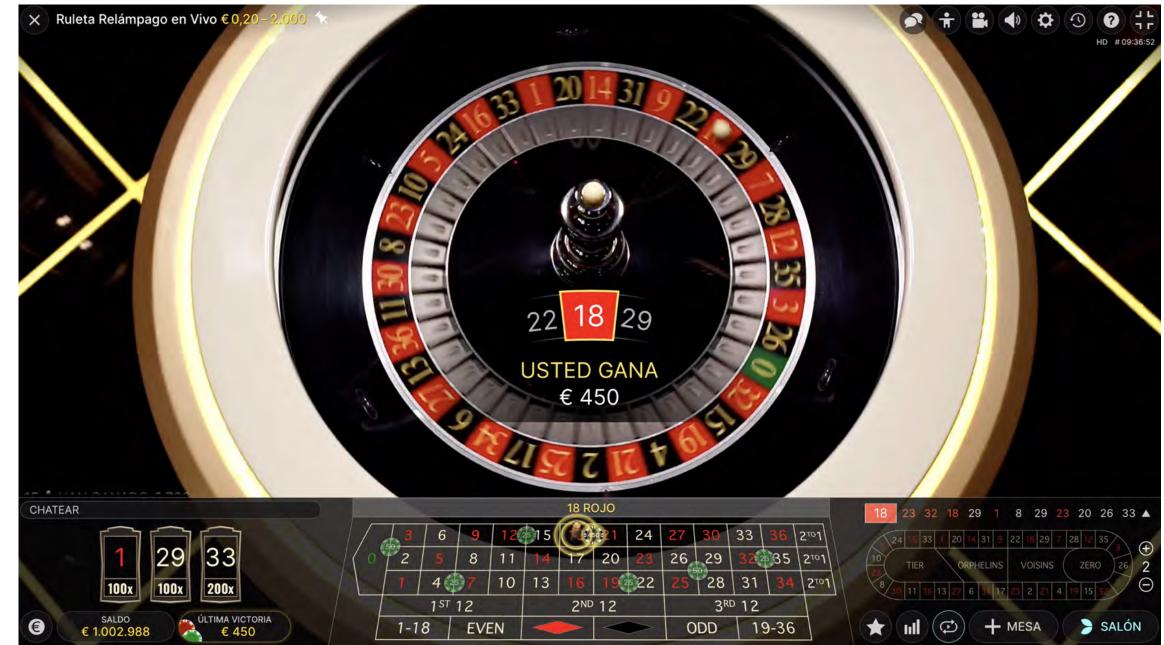

The worlds' most popular Roulette game is available in two localised variants, Spanish and Italian speaking players.

#### RULETA RELÁMPAGO EN VIVO

Our Spanish localised Lightning Roulette is coming to you from our purpose-built studio in Spain.