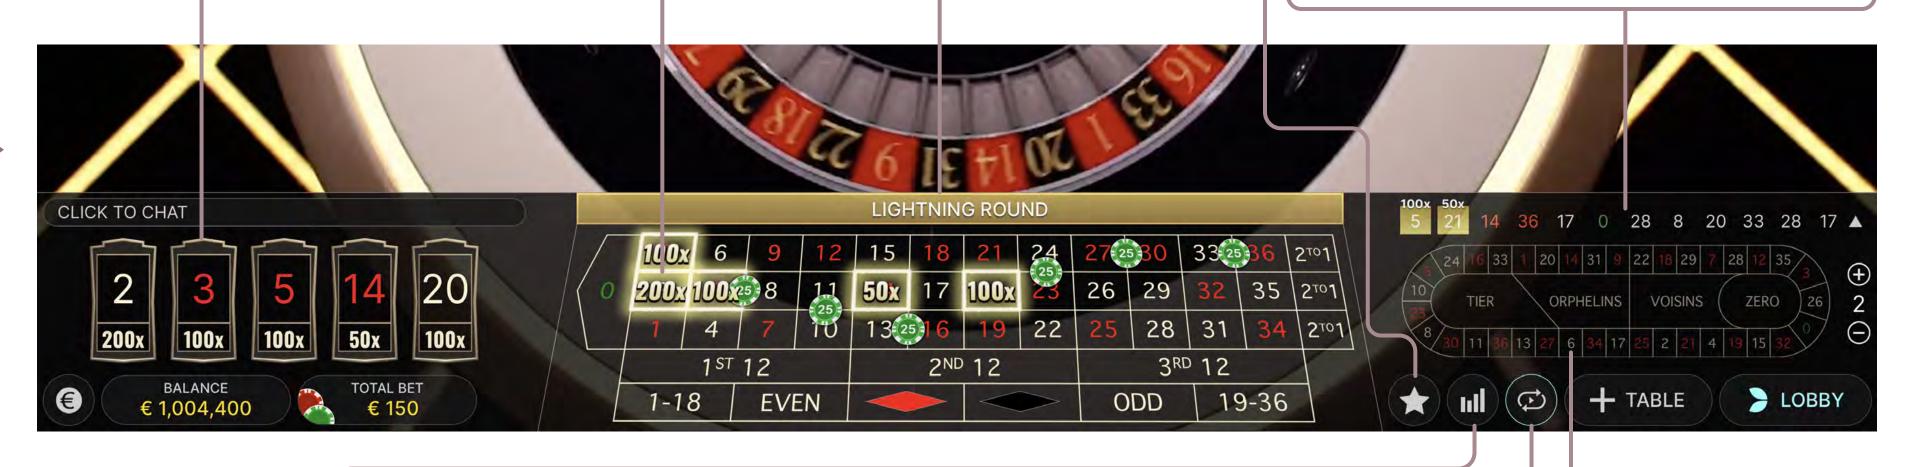

# **USER INTERFACE ELEMENTS**

#### **BETTING GRID LUCKY NUMBER**

The Lucky Number with the random multiplier.

Place bets by clicking the appropriate bet spot in the betting grid.

#### **FAVOURITE BETS**

You can save and edit up to 15 favourite bets.

### WINNING NUMBERS

The winning numbers display shows the most recent winning numbers.

#### **STATISTICS**

Click here to show hot and cold numbers. Select from how many rounds you want to show statistics, from 50 to 500 rounds.

#### **AUTOPLAY**

Once you have placed a bet, Autoplay allows you to repeat the same bets for a selected number of game rounds.

#### **NEIGHBOUR BETS**

Click on a number to place a bet that covers a set of numbers. You can change the number of neighbours to select.

GAME OVERVIEW
LOCALISED VARIANTS
HOW TO PLAY

FIRST PERSON

DEVICES PAYOUTS