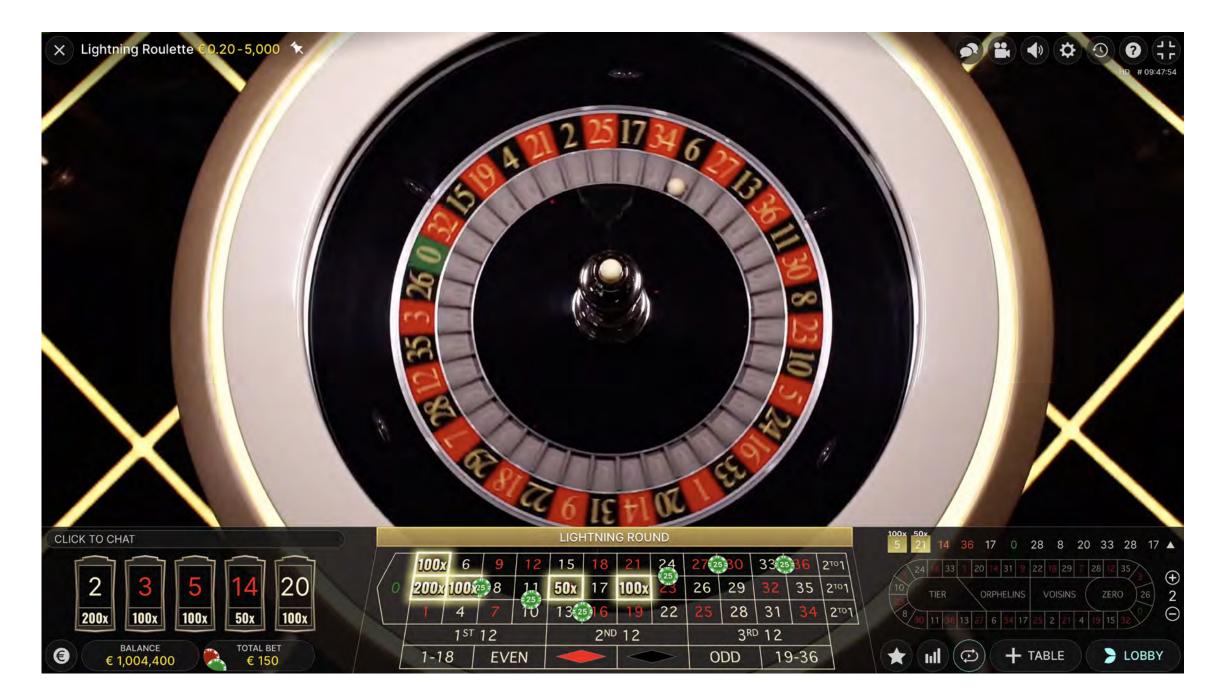

In every game round, between one and five Lucky Numbers are generated at random and struck by lightning. At the same time, each of the generated Lucky Numbers has a random multiplier applied to it: 50x, 100x, 200x, 300x, 400x or 500x. Naturally, this creates considerable extra suspense and excitement as each round spins by.

# HOW TO PLAY

The objective in Lightning Roulette is to predict the number on which the ball will land by placing one or more bets that cover that particular number. The wheel includes the numbers 1-36 plus a single zero.

You can place many different kinds of bets on the Roulette table. Bets can cover a single number or a certain range of numbers, each type of bet has its own payout rate.

The ball is spun automatically by an Auto Roulette wheel and the game presenter will pull a lever to initiate the generating of Lucky Numbers after betting time has expired.

One to five Lucky numbers with random Lucky Payouts are generated and highlighted in the user interface.

GAME OVERVIEW
LOCALISED VARIANTS

**HOW TO PLAY** 

FIRST PERSON

DEVICES

PAYOUTS

MARKETING ASSETS

The ball will eventually come to rest in one of the numbered pockets on the wheel. You win if you placed a bet that covers that particular winning number

If the winning number is among the randomly selected Lucky Numbers and is covered by a Straight Up bet, then the bet is multiplied with the Lucky Payout (random multiplier).

Autoplay is available if you wish to automatically play the same bets for a selected number of game rounds.