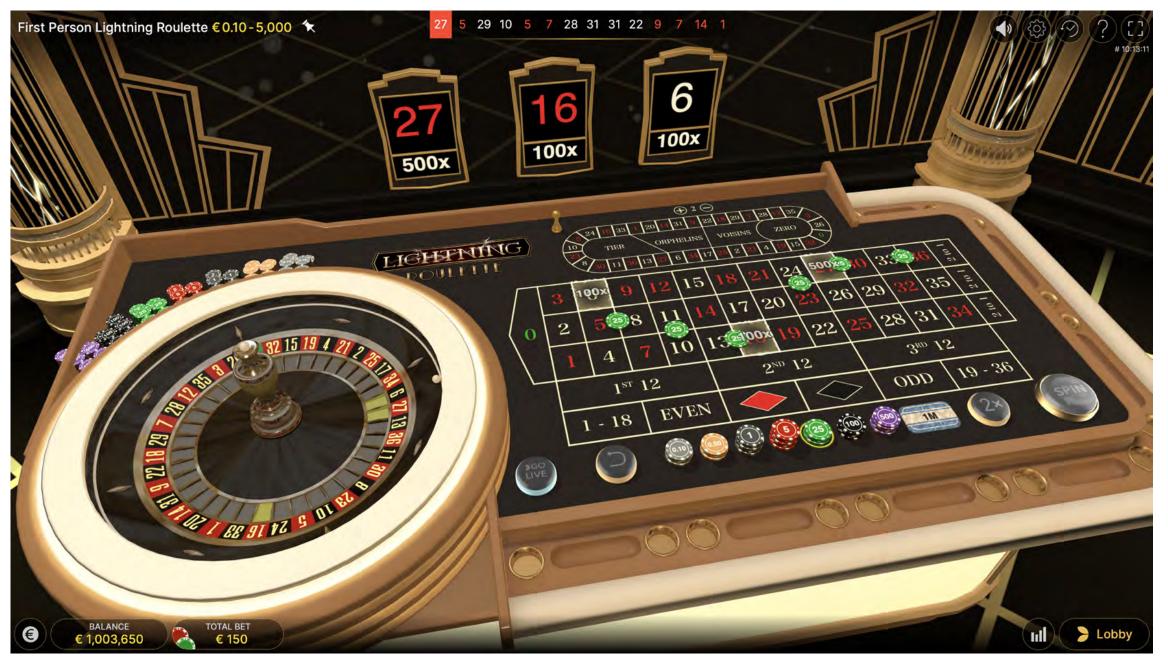

In every game round, between one and five Lucky Numbers are generated at random and struck by lightning. At the same time, each of the generated Lucky Numbers has a random multiplier applied to it: 50x, 100x, 200x, 300x, 400x or 500x. Naturally, this creates considerable extra suspense and excitement as each round spins by.

One to five Lucky numbers with random Lucky Payouts are generated and highlighted in the user interface.

GAME OVERVIEW
LOCALISED VARIANTS

**HOW TO PLAY** 

FIRST PERSON

DEVICES

PAYOUTS

MARKETING ASSETS

The ball will eventually come to rest in one of the numbered pockets on the wheel. You win if you placed a bet that covers that particular winning number

If the winning number is among the randomly selected Lucky Numbers and is covered by a Straight Up bet, then the bet is multiplied with the Lucky Payout (random multiplier).

Autoplay is available if you wish to automatically play the same bets for a selected number of game rounds.

After placing the bets, click the 'SPIN' button to start the spin of the ball.

Between one to five Lucky Numbers and Lucky Payouts are now generated and highlighted in the user interface.

If the winning number is covered by your bet and if it received a Lucky Payout multiplier, your winnings will be multiplied accordingly.