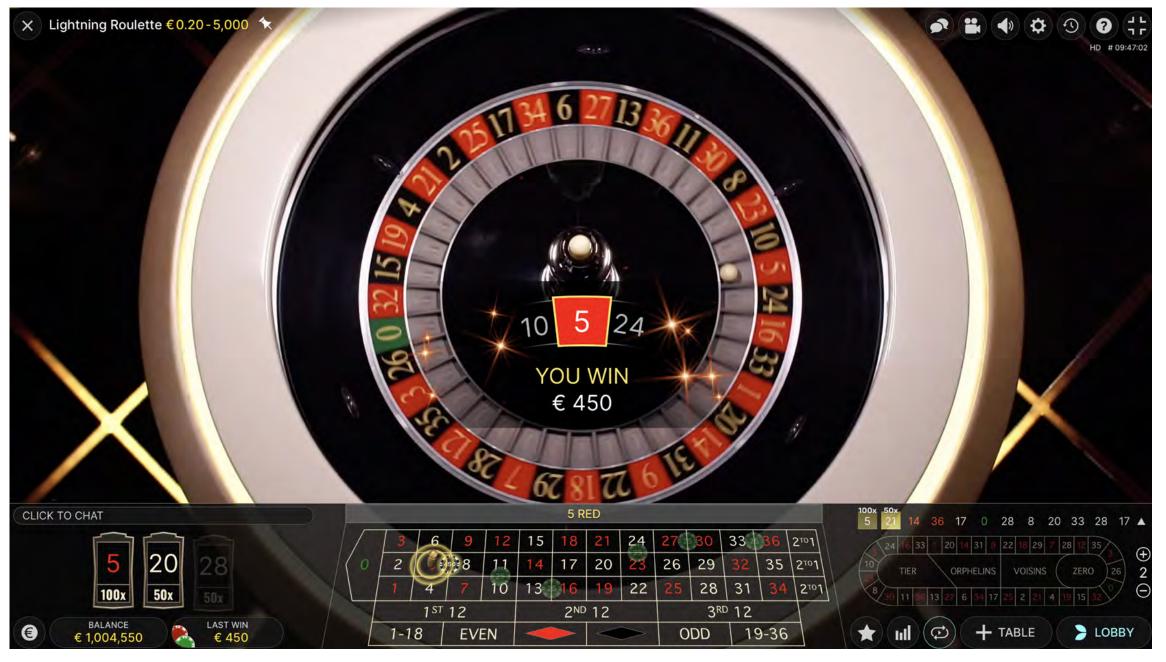

If the winning number is among the randomly selected Lucky Numbers and is covered by a Straight Up bet, then the bet is multiplied with the Lucky Payout (random multiplier).

Autoplay is available if you wish to automatically play the same bets for a selected number of game rounds.

A key difference between Roulette and Lightning Roulette is the payout for a Straight Up bet. In Lightning Roulette, the Straight Up bet payout is 29:1, but the game adds the chance to win multiplied payouts on the Straight Up bet.