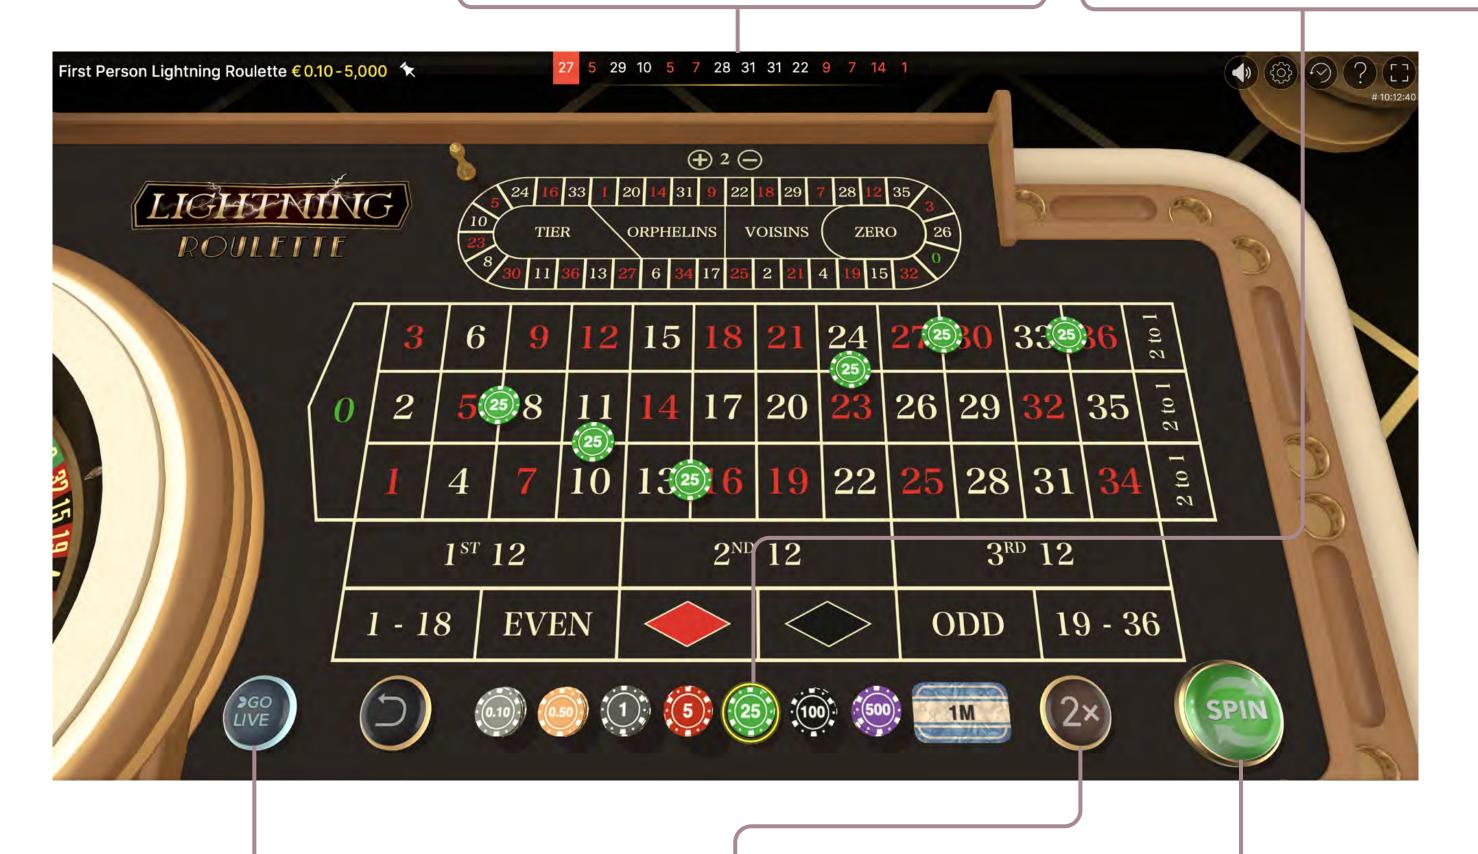

Bets are placed from the player's chip stack, which is shown in 3D and updates to reflect the player's actual balance.

To place a bet, click on a chip and then simply click the appropriate betting spot/s on the betting grid.

After placing the bets, click the 'SPIN' button to start the spin of the ball.

Between one to five Lucky Numbers and Lucky Payouts are now generated and highlighted in the user interface.

If the winning number is covered by your bet and if it received a Lucky Payout multiplier, your winnings will be multiplied accordingly.

#### **REBET & SPIN FOR A FASTER GAME**

After the result of each spin two buttons appear on-screen: 'REBET & SPIN' and '2x DOUBLE & SPIN'. Clicking on any of these buttons speeds up the game. 'REBET & SPIN' repeats your last bet and immediately spins the wheel, and '2x DOUBLE & SPIN' doubles the bet and immediately spins the wheel.

But that's not all. First Person Lightning Roulette comes with the unique 'GO LIVE' button that takes players on a unique journey – through the in-game portal and directly to the Live Lightning Roulette table.

#### **CHIP STACK**

A 3D representation of the player's available balance.

## **GO LIVE**

The 'GO LIVE' button takes you directly to Live Lightning Roulette.

### **DOUBLE 2X**

Available when you have placed a bet. Doubles all your bets up to the maximum limit.

# SPIN BUTTON

Click the 'SPIN' button when you are ready for the next round.

GAME OVERVIEW
LOCALISED VARIANTS
HOW TO PLAY
FIRST PERSON

**DEVICES** 

PAYOUTS

MARKETING ASSETS