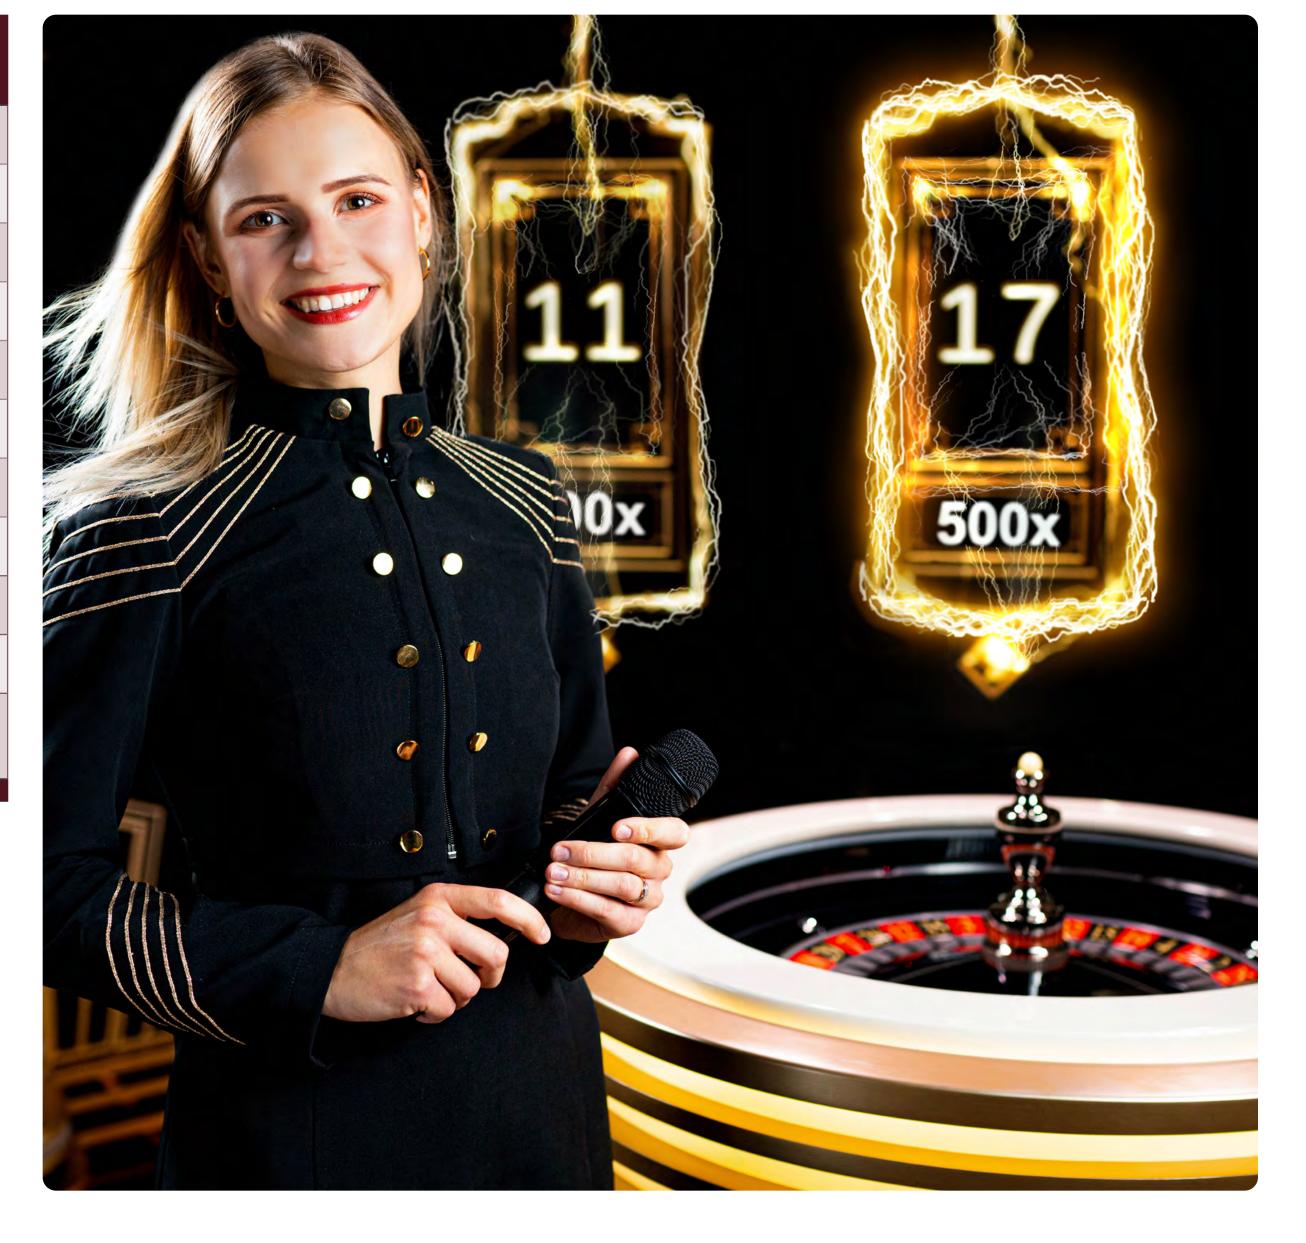

In every game round, between one and five Lucky Numbers are generated at random and struck by lightning. At the same time, each of the generated Lucky Numbers has a random multiplier applied to it: 50x, 100x, 200x, 300x, 400x or 500x. Naturally, this creates considerable extra suspense and excitement as each round spins by.

Presented in a stunning environment with an electrifying user interface – and with lightning bolts striking the Lucky Numbers in every round – Lightning Roulette also adds new levels of drama and excitement to traditional Roulette gameplay.