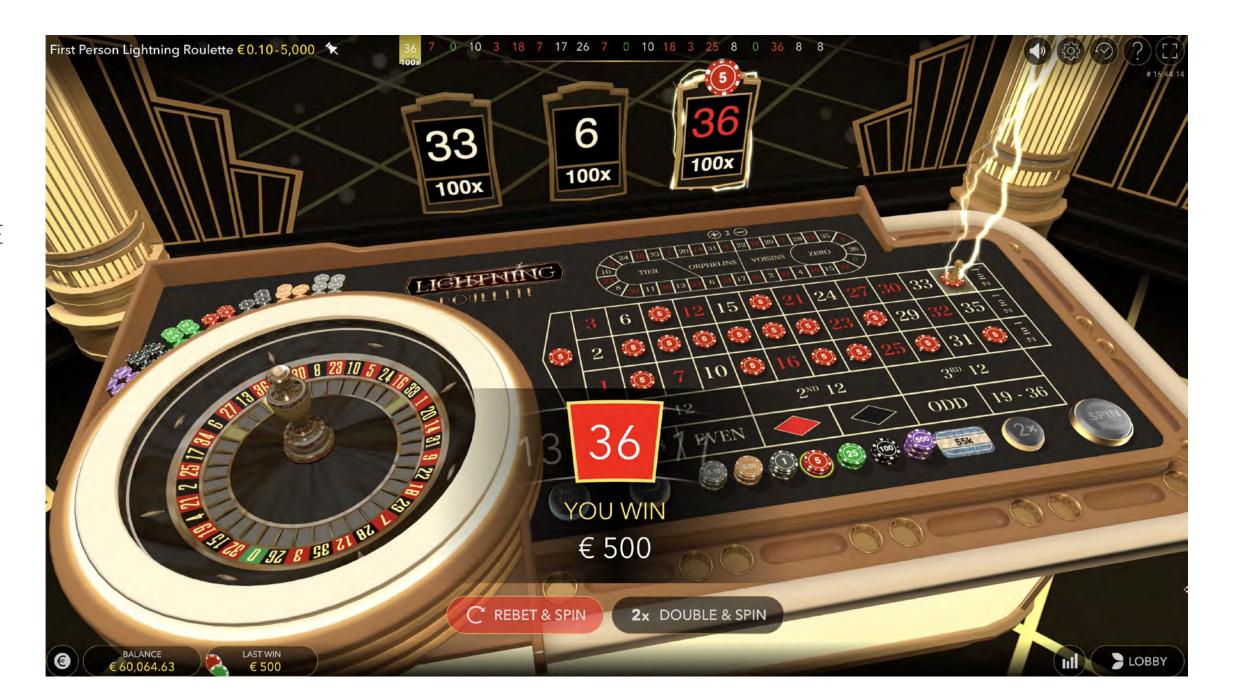

If the winning number is among the randomly selected Lucky Numbers and is covered by a Straight Up bet, then the bet is multiplied with the Lucky Payout (random multiplier).

Autoplay is available if you wish to automatically play the same bets for a selected number of game rounds.

After placing the bets, click the 'SPIN' button to start the spin of the ball.

Between one to five Lucky Numbers and Lucky Payouts are now generated and highlighted in the user interface.

If the winning number is covered by your bet and if it received a Lucky Payout multiplier, your winnings will be multiplied accordingly.

#### **REBET & SPIN FOR A FASTER GAME**

After the result of each spin two buttons appear on-screen: 'REBET & SPIN' and '2x DOUBLE & SPIN'. Clicking on any of these buttons speeds up the game. 'REBET & SPIN' repeats your last bet and immediately spins the wheel, and '2x DOUBLE & SPIN' doubles the bet and immediately spins the wheel.