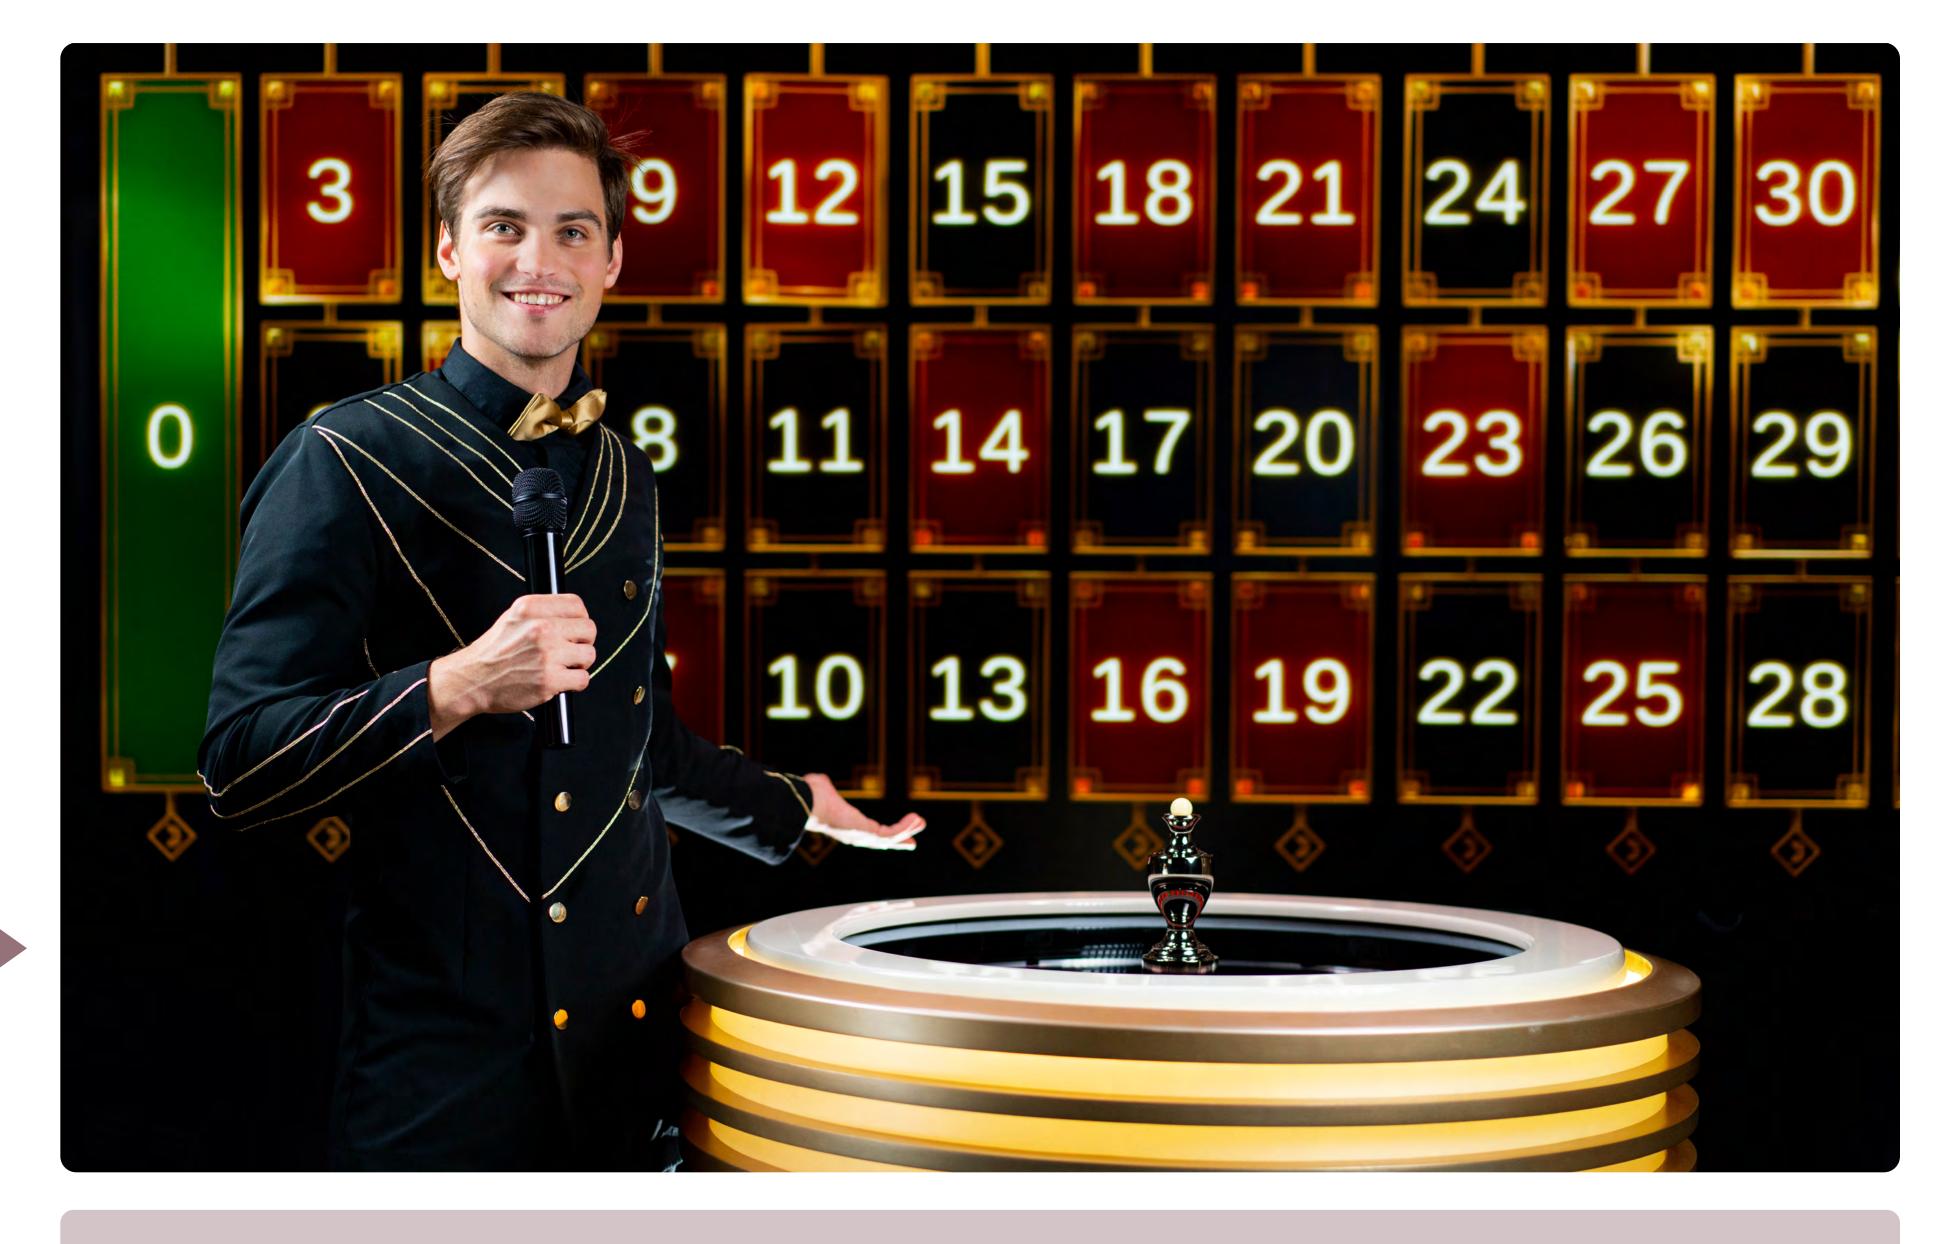

# WIDEST RANGE OF WORLD LEADING ROULETTE VARIANTS

Lightning Roulette is a unique, ground-breaking extended Roulette game that combines Live Casino with a high-payout RNG (Random Number Generator) element to revolutionise your Live Casino.

Presented in a stunning environment with an electrifying user interface – and with lightning bolts striking the Lucky Numbers in every round – Lightning Roulette also adds new levels of drama and excitement to traditional Roulette gameplay.

# HOW TO PLAY

The objective in Lightning Roulette is to predict the number on which the ball will land by placing one or more bets that cover that particular number. The wheel includes the numbers 1-36 plus a single zero.

You can place many different kinds of bets on the Roulette table. Bets can cover a single number or a certain range of numbers, each type of bet has its own payout rate.

The ball is spun automatically by an Auto Roulette wheel and the game presenter will pull a lever to initiate the generating of Lucky Numbers after betting time has expired.