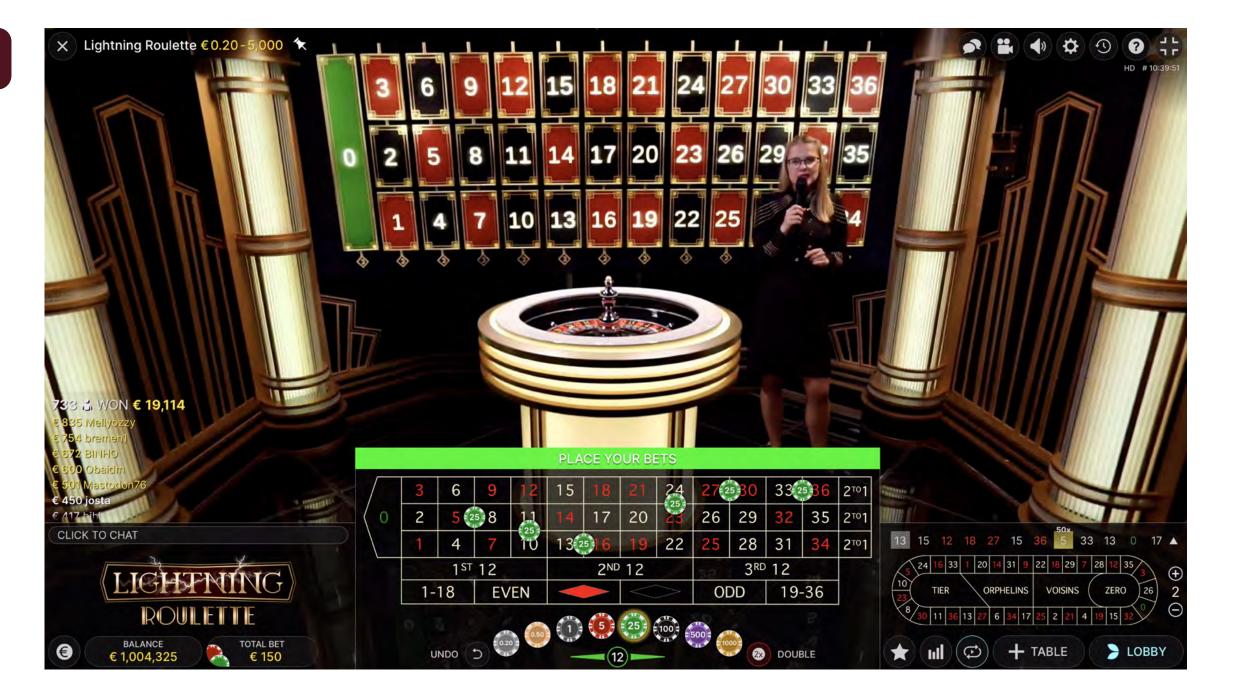

# **USER INTERFACE ELEMENTS**

#### **BETTING GRID LUCKY NUMBER**

The Lucky Number with the random multiplier.

Place bets by clicking the appropriate bet spot in the betting grid.

#### **FAVOURITE BETS**

You can save and edit up to 15 favourite bets.

### WINNING NUMBERS

The winning numbers display shows the most recent winning numbers.

#### **STATISTICS**

Click here to show hot and cold numbers. Select from how many rounds you want to show statistics, from 50 to 500 rounds.

#### **AUTOPLAY**

Once you have placed a bet, Autoplay allows you to repeat the same bets for a selected number of game rounds.

#### **NEIGHBOUR BETS**

Click on a number to place a bet that covers a set of numbers. You can change the number of neighbours to select.

GAME OVERVIEW
LOCALISED VARIANTS
HOW TO PLAY

FIRST PERSON

DEVICES PAYOUTS