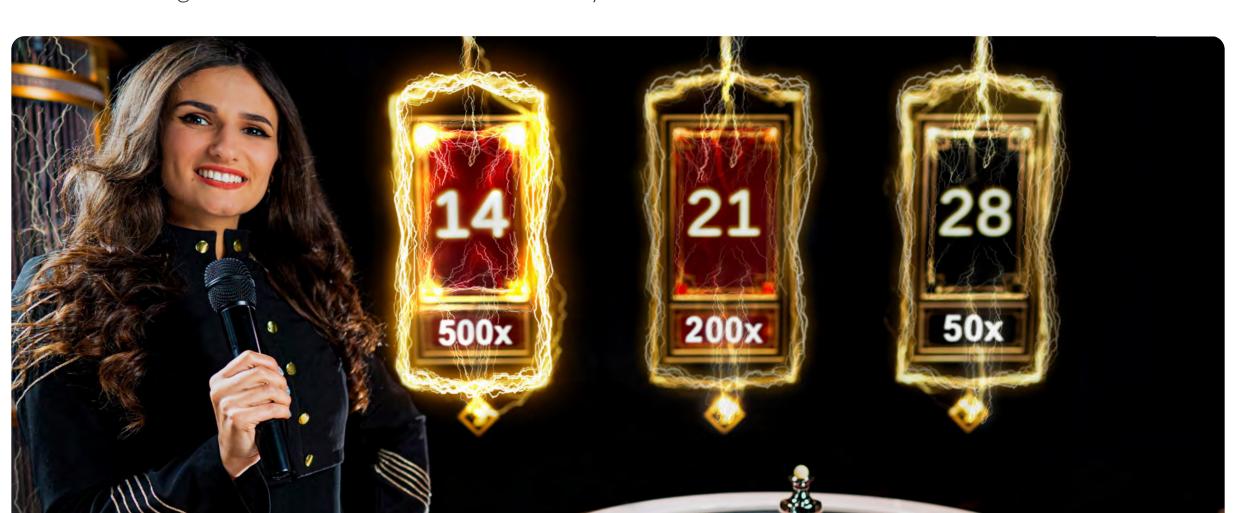

In every game round, between one and five Lucky Numbers are generated at random and struck by lightning. At the same time, each of the generated Lucky Numbers has a random multiplier applied to it: 50x, 100x, 200x, 300x, 400x or 500x. Naturally, this creates considerable extra suspense and excitement as each round spins by.

Presented in a stunning environment with an electrifying user interface – and with lightning bolts striking the Lucky Numbers in every round – Lightning Roulette also adds new levels of drama and excitement to traditional Roulette gameplay.

If the winning number is among the randomly selected Lucky Numbers and is covered by a Straight Up bet, then the bet is multiplied with the Lucky Payout (random multiplier).

Autoplay is available if you wish to automatically play the same bets for a selected number of game rounds.