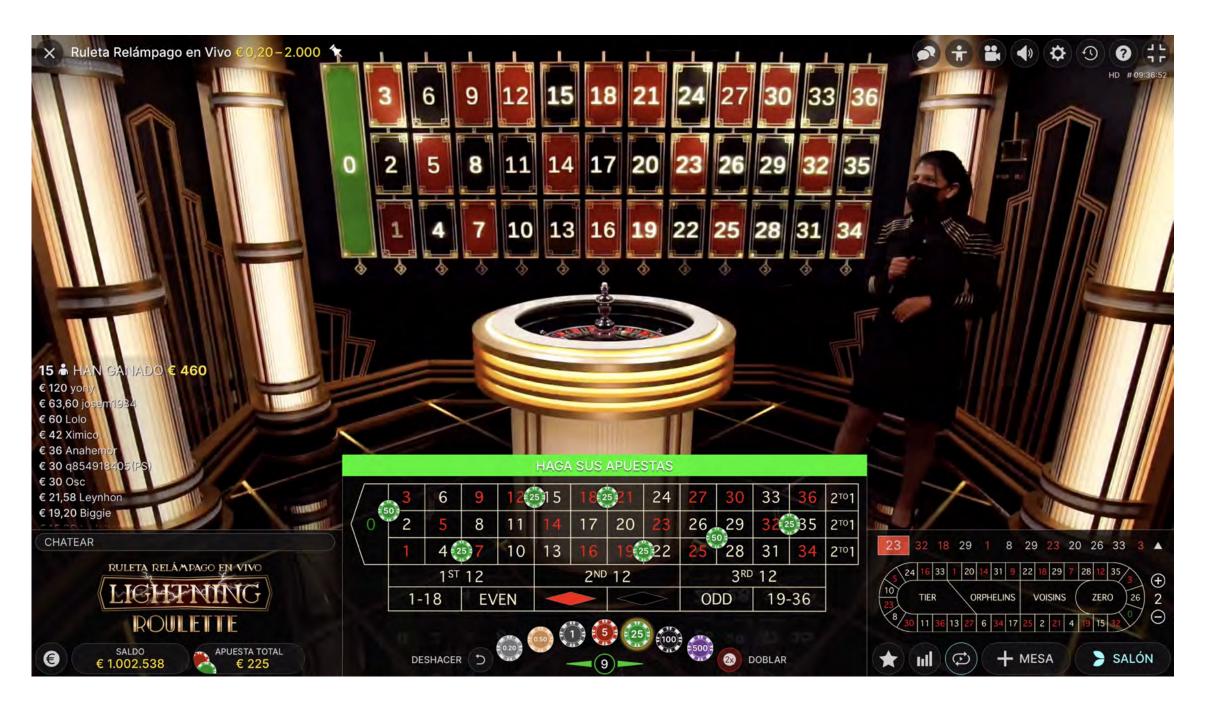

# HOW TO PLAY

The objective in Lightning Roulette is to predict the number on which the ball will land by placing one or more bets that cover that particular number. The wheel includes the numbers 1-36 plus a single zero.

You can place many different kinds of bets on the Roulette table. Bets can cover a single number or a certain range of numbers, each type of bet has its own payout rate.

The ball is spun automatically by an Auto Roulette wheel and the game presenter will pull a lever to initiate the generating of Lucky Numbers after betting time has expired.

One to five Lucky numbers with random Lucky Payouts are generated and highlighted in the user interface.

GAME OVERVIEW
LOCALISED VARIANTS

**HOW TO PLAY** 

FIRST PERSON

DEVICES

PAYOUTS

MARKETING ASSETS

The ball will eventually come to rest in one of the numbered pockets on the wheel. You win if you placed a bet that covers that particular winning number

#### **BETTING GRID LUCKY NUMBER**

The Lucky Number with the random multiplier.

Place bets by clicking the appropriate bet spot in the betting grid.

#### **FAVOURITE BETS**

You can save and edit up to 15 favourite bets.

### WINNING NUMBERS

The winning numbers display shows the most recent winning numbers.

#### **STATISTICS**

Click here to show hot and cold numbers. Select from how many rounds you want to show statistics, from 50 to 500 rounds.

#### **AUTOPLAY**

Once you have placed a bet, Autoplay allows you to repeat the same bets for a selected number of game rounds.

#### **NEIGHBOUR BETS**

Click on a number to place a bet that covers a set of numbers. You can change the number of neighbours to select.

GAME OVERVIEW
LOCALISED VARIANTS
HOW TO PLAY

FIRST PERSON

DEVICES PAYOUTS