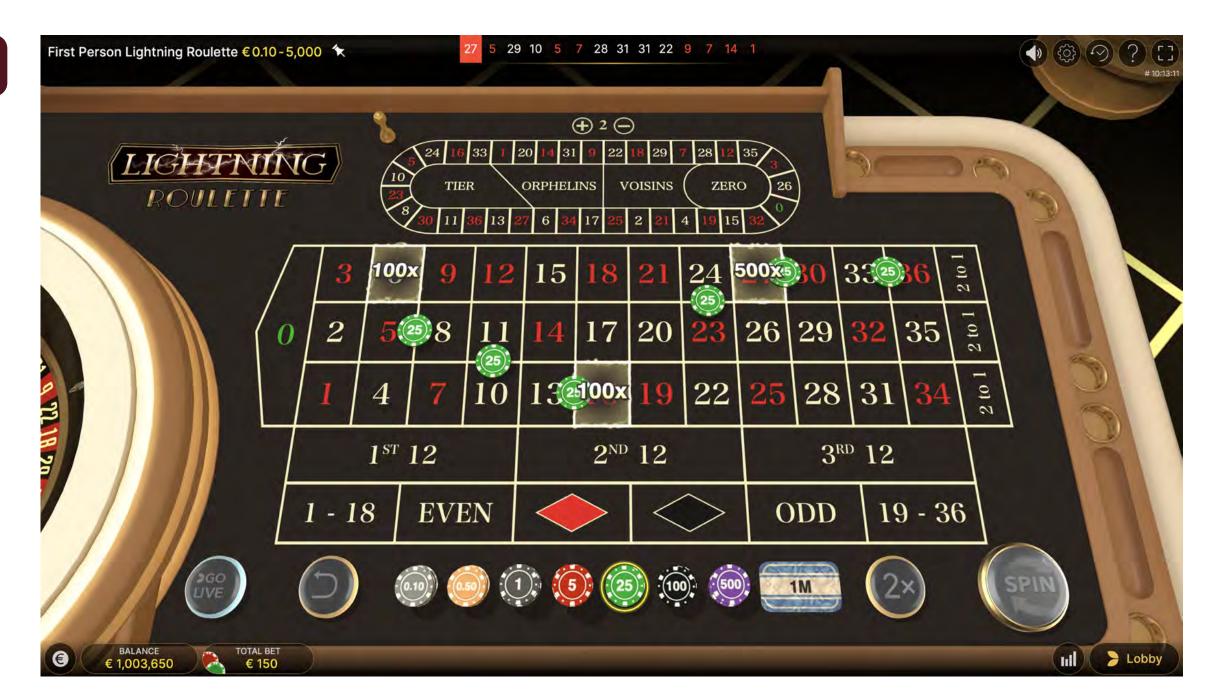

# HOW TO PLAY

The objective in Lightning Roulette is to predict the number on which the ball will land by placing one or more bets that cover that particular number. The wheel includes the numbers 1-36 plus a single zero.

You can place many different kinds of bets on the Roulette table. Bets can cover a single number or a certain range of numbers, each type of bet has its own payout rate.

The ball is spun automatically by an Auto Roulette wheel and the game presenter will pull a lever to initiate the generating of Lucky Numbers after betting time has expired.

#### **BETTING GRID LUCKY NUMBER**

The Lucky Number with the random multiplier.

Place bets by clicking the appropriate bet spot in the betting grid.

Bets are placed from the player's chip stack, which is shown in 3D and updates to reflect the player's actual balance.

To place a bet, click on a chip and then simply click the appropriate betting spot/s on the betting grid.