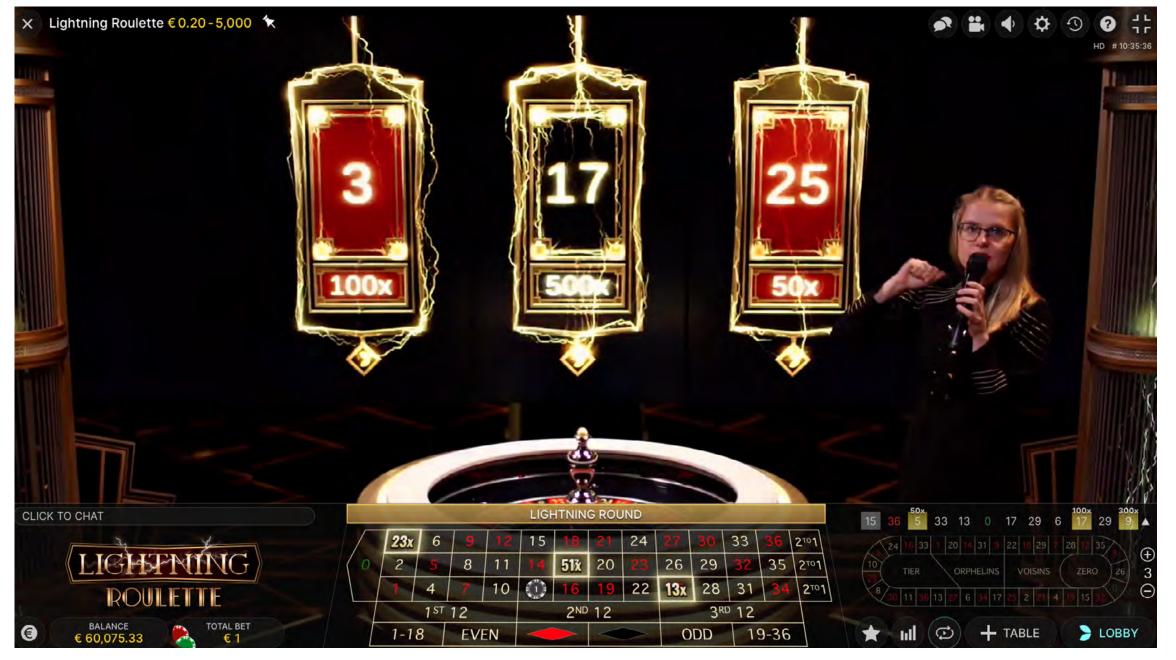

In every game round, between one and five Lucky Numbers are generated at random and struck by lightning. At the same time, each of the generated Lucky Numbers has a random multiplier applied to it: 50x, 100x, 200x, 300x, 400x or 500x. Naturally, this creates considerable extra suspense and excitement as each round spins by.

If the winning number is among the randomly selected Lucky Numbers and is covered by a Straight Up bet, then the bet is multiplied with the Lucky Payout (random multiplier).

Autoplay is available if you wish to automatically play the same bets for a selected number of game rounds.