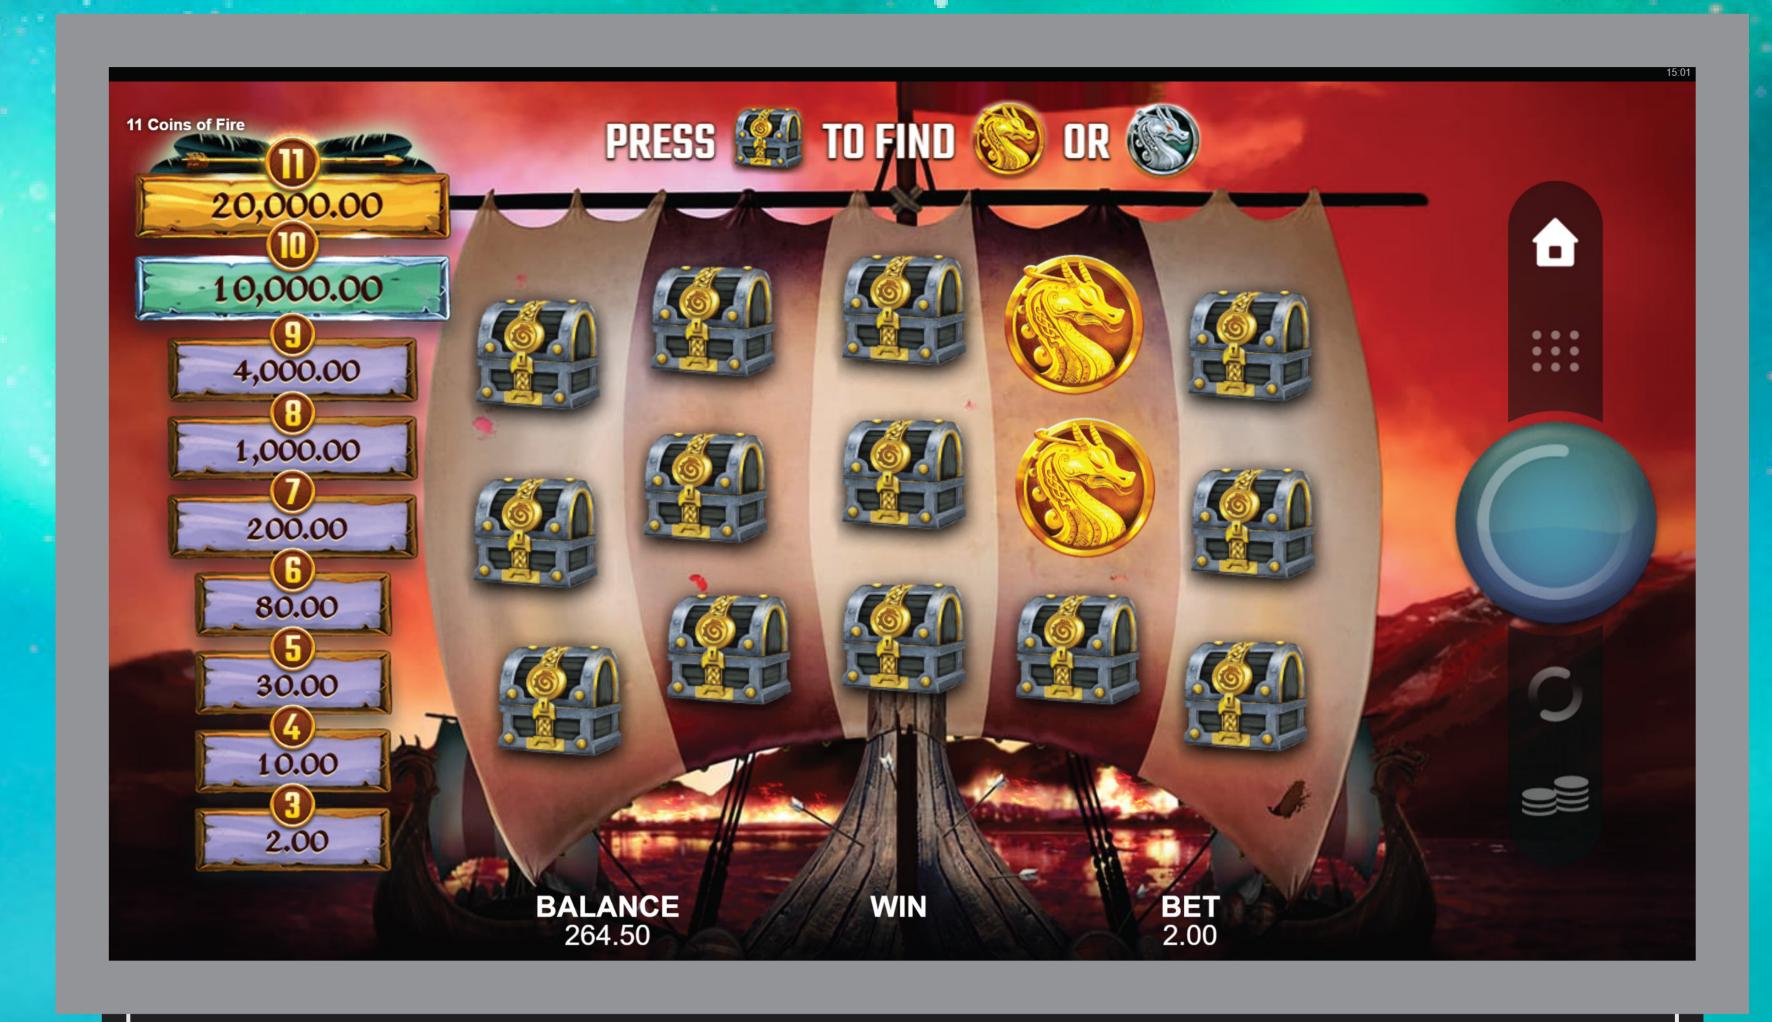

## O TREASURE PICK

The feature can be triggered on any spin, where at least one Golden Coin symbol lands. When the feature is triggered, the game transitions to Treasure Pick feature screen. The scene has 15 items (represented by treasure chests), triggering Golden Coin symbols are already revealed. Out of 15 items on the screen 10 are Golden Coin symbols and 5 are Silver Coin symbols. Revealing Silver Coin symbol ends the feature. The award of the feature is relevant prize depending on how many symbols (Golden Coin symbols + 1 Silver Coin symbols) were revealed.