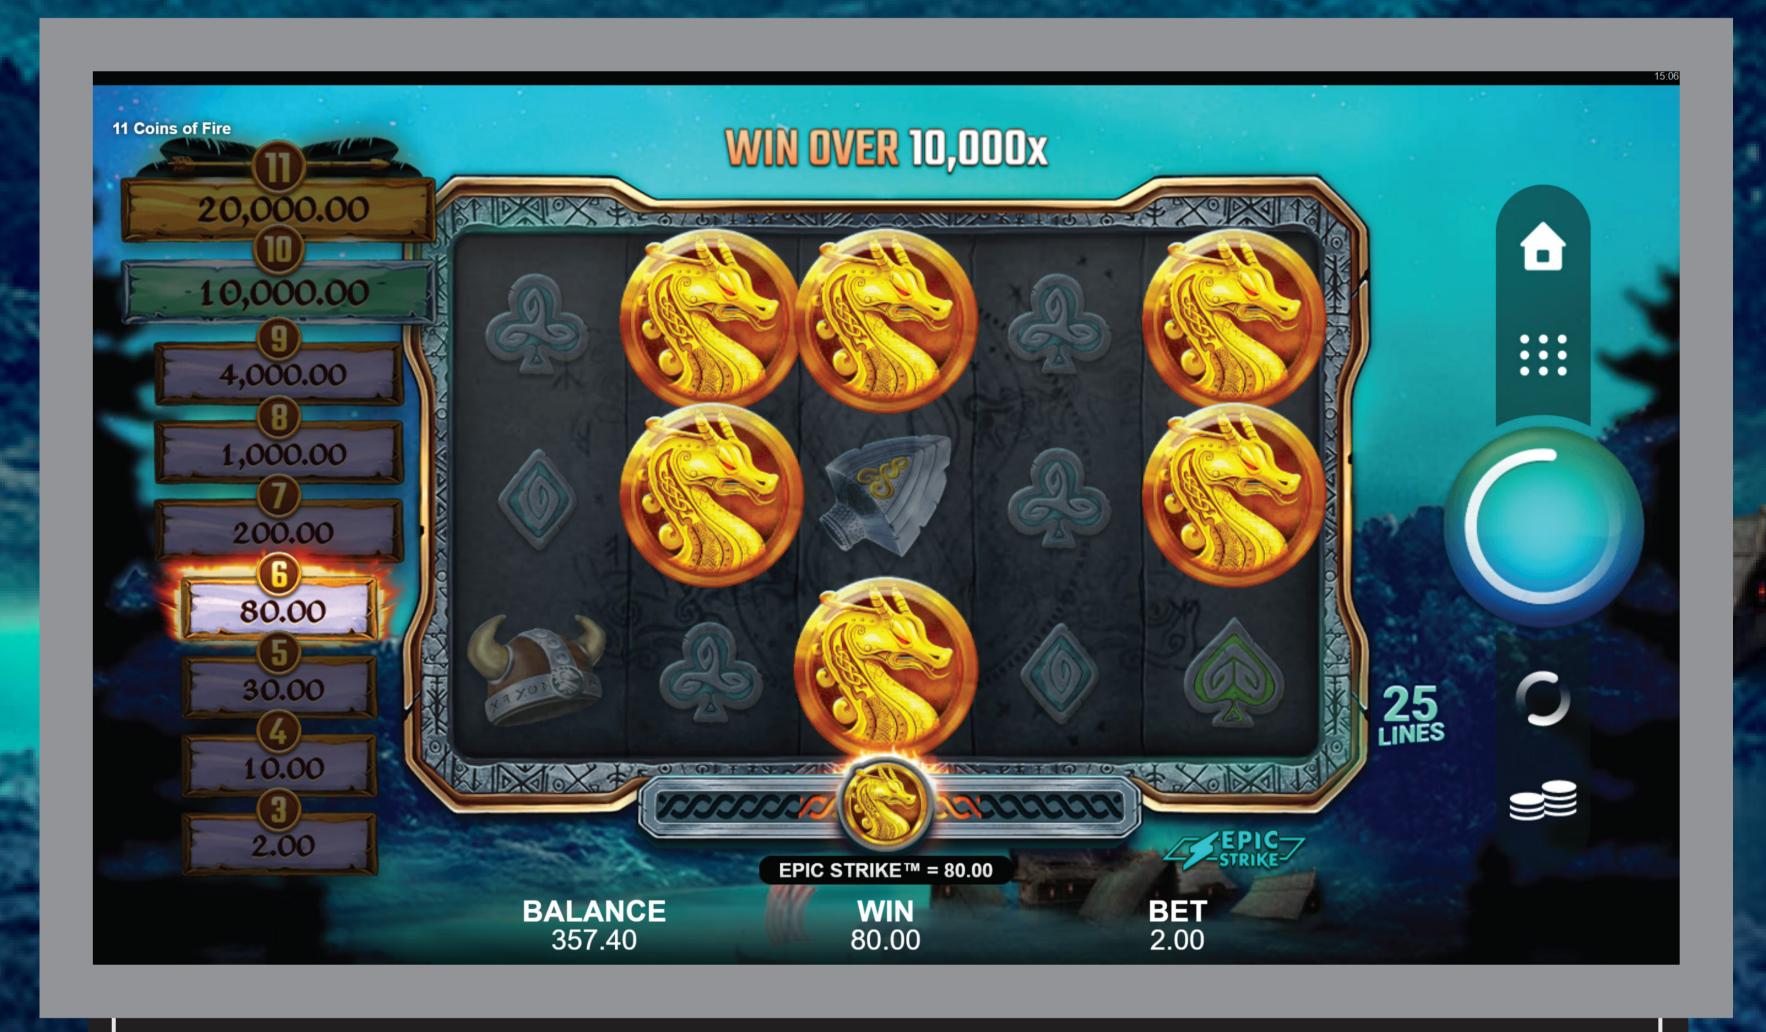

## O EPIC STRIKETM

The game is featuring a Bonus symbol that is represented by a Golden Coin symbol. The prizes tied to the symbol are constantly displayed next to the reels. To get the prize, there has to be at least 3 Golden Coin symbols on the reels. The Golden Coin symbol wins will add to Payline wins. When there are at least 3 Golden Coin symbols on the reels, they will pay in any position.