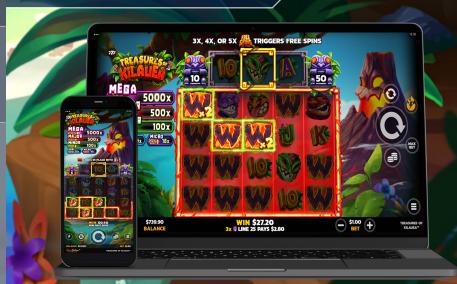

## FEATURES

- Jackpots
- Free Spins
- Wild Multipliers
- Lava and Eruption Spins

## **FREE SPINS**

Landing 3 to 5 Free Spin Symbols grants you three volatility choices. Choose how many spins and guaranteed Wilds you are awarded. Even better, those Wilds are always present and move position on each spin.

## **LAVA AND ERUPTION SPINS**

Lava Frames are collected throughout each spin. On the 10th spin all accumilated frames turn Wild! It doesn't end there, as on the 50th spin all frames turn Wild AND Kilauea erupts fireballs that turn into Wilds. Fireballs that land on Wilds turn them into a Wild X2.