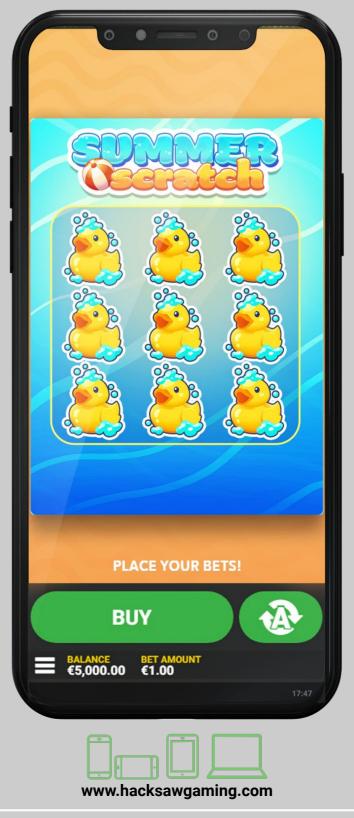

# **GAME DESCRIPTION**

Win up to 100,000x the bet! With each card costing only €2.00, the max win in this fun and refreshing scratchcard is a whole €200,000!

Summer Scratch is a bright and happy scratchcard that brings to mind the joys of summer beach fun!

## **GAME DATA**

Game name: Summer Scratch Game ID: 1180 Volatility: 4 of 5 Bet levels: €2.00 or equivalent for other currencies Max feature win: €200,000 (100,000x) or equivalent for other currencies (based on a €0.10 bet) How to win: Match 3 symbols of the same kind