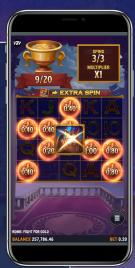

symbols for the Bonus feature. If a Bonus symbol appears, the spins left count is readjusted to the reset value. The initial reset value is 3. This feature can trigger in base game. All bets played are the same as the spin that triggered this feature.

Bonus symbols are Coins, Antonius Multiplier and Helena Extra Spin symbols. When a Coin lands it will remain in position until the end of the Bonus. Antonius Multiplier symbols may include a 1x - 5x multiplier. Helena Extra Spin symbol increases the reset value of the spins by 1.