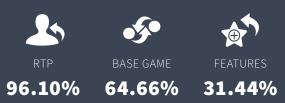

## RELEASE DATE 2023

Also offered alternative RTP versions, please contact account manager

Med/High

Win up to 20000X

- Collect Feature
- Bonus Feature
- Boost
- Wild Symbol
- Scatter Symbol

**BONUS FEATURE** 