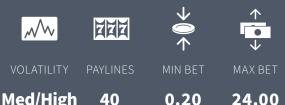

## RELEASE DATE 2023

Also offered alternative RTP versions, please contact account manager

Med/High

Win up to 20000X

- Collect Feature
- Bonus Feature
- Boost
- Wild Symbol
- Scatter Symbol

**BONUS FEATURE** 