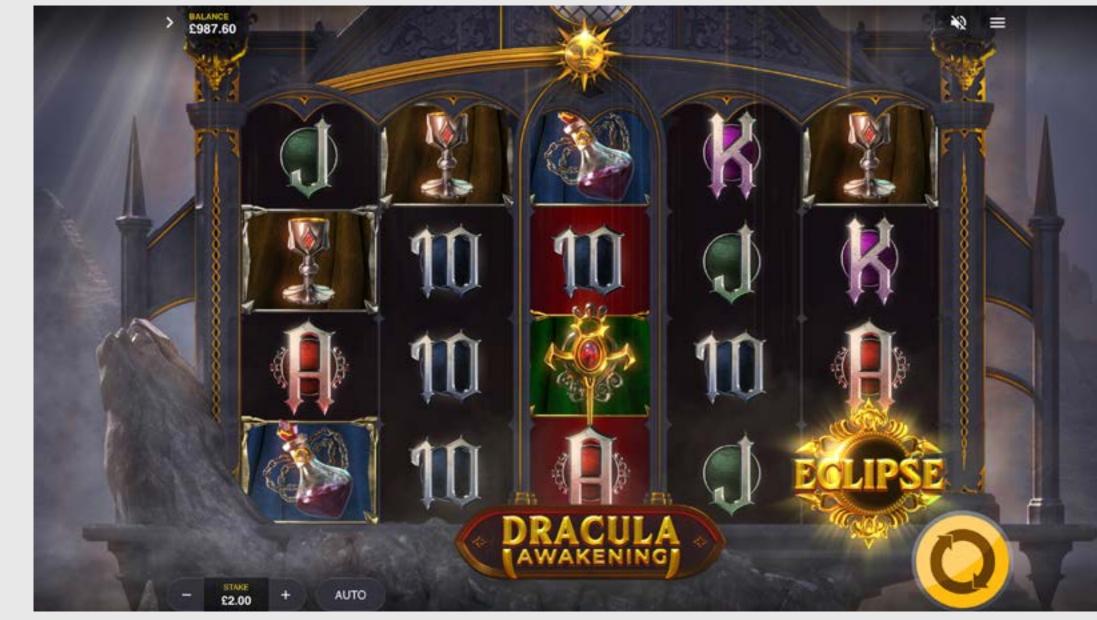

#### **GENERAL INFORMATION**

| Game Type                | Video Slot                                           |
|--------------------------|------------------------------------------------------|
| General Release Date     | 18 <sup>th</sup> November 2021                       |
| Reels Type               | Spinning Reels                                       |
| Reels x Rows             | 5x4                                                  |
| Win Lines                | 30                                                   |
| Hit Frequency            | High (5/5)                                           |
| Max Win                  | 5000x Stake                                          |
| Volatility               | High (5/5)                                           |
| Min Stake                | €/£/\$0.10                                           |
| Max Stake                | Variable                                             |
| Features                 | 5 (Vampire Time, Day, Night, Dracula, Eclipse Spins) |
| Themes                   | Dracula, Vampire,                                    |
| Non-jackpot RTP options  | 90.78%, 92.72%, 94.73%, 95.72%                       |
| With-jackpot RTP options | 90.11%, 90.77%, 92.75%, 94.74%                       |
| Jackpot Contributions    | 1%, 2%, 3%, 4%, 5%, 6%                               |

#### DAY