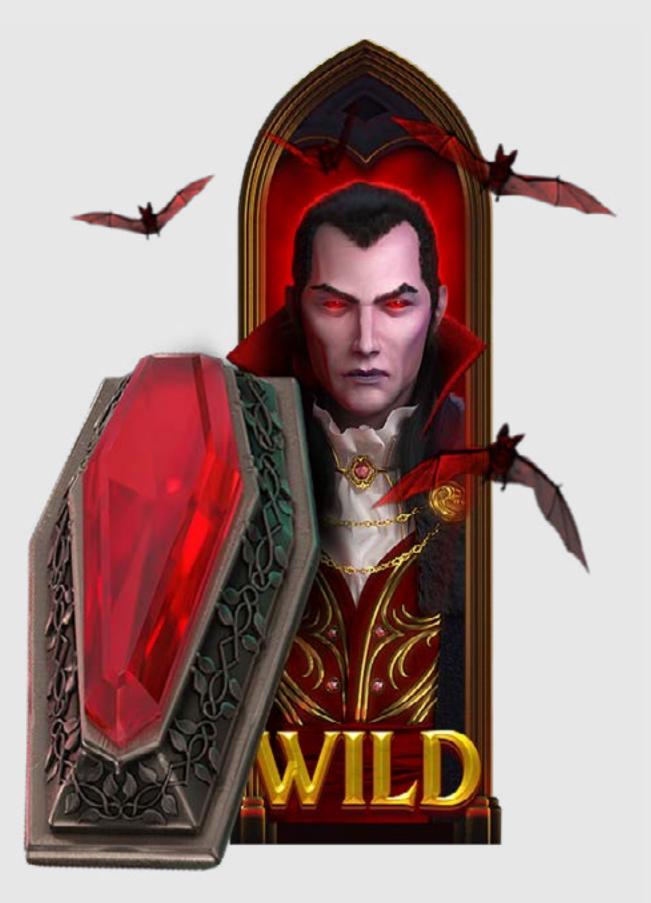

#### Red Tiger presents: Dracula Awakening

Experience the legend that is Dracula in all its glory - the mysticism, the glamour, the tiny twinge of terror. By Day and by Night, Dracula will awaken your senses and draw you into the world of blood-thirsty immortals. The Night phase has a duration of 8 spins. Dracula Wilds may land during the Night phase. During the Night, Dracula Wilds transform into a Super Dracula Mega Wild. Super Dracula turns all Lady symbols that land on the reels into Wilds. If Super Dracula would not participate in any wins, the Dracula Wild will not transform. Step beneath the Eclipse and enter the darkness of Dracula's lair. Commence your awakening!

### **RED TIGER**

The NIGHT phase has a duration of 8 spins. DRACULA WILDS may land during the NIGHT phase. During the NIGHT, DRACULA WILDS transform into a SUPER DRACULA MEGA WILD. SUPER DRACULA turns all LADY symbols that land on the reels into WILDS. If SUPER DRACULA would not participate in any wins, the DRACULA WILD will not transform.