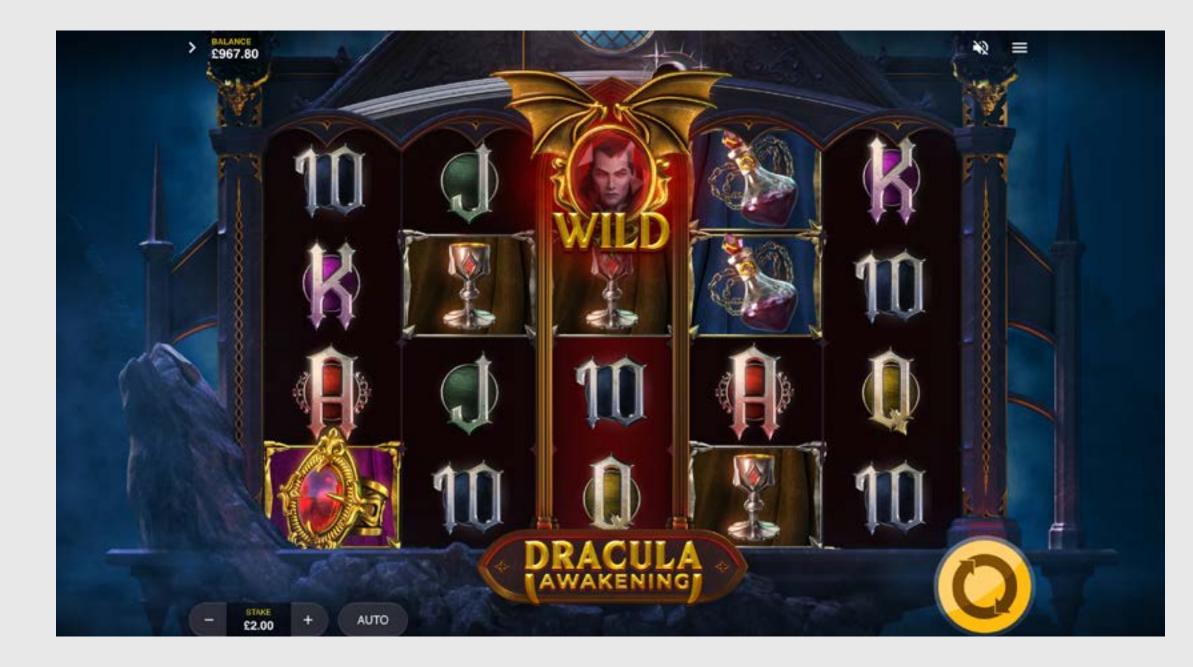

### **RED TIGER**

The NIGHT phase has a duration of 8 spins. DRACULA WILDS may land during the NIGHT phase. During the NIGHT, DRACULA WILDS transform into a SUPER DRACULA MEGA WILD. SUPER DRACULA turns all LADY symbols that land on the reels into WILDS. If SUPER DRACULA would not participate in any wins, the DRACULA WILD will not transform.

### **RED TIGER**

DRACULA WILDS only land one at a time and only on the middle reel. During the NIGHT phase, it may turn into a SUPER DRACULA which is a 1x4 sized MEGA WILD that also only lands on the middle reel.