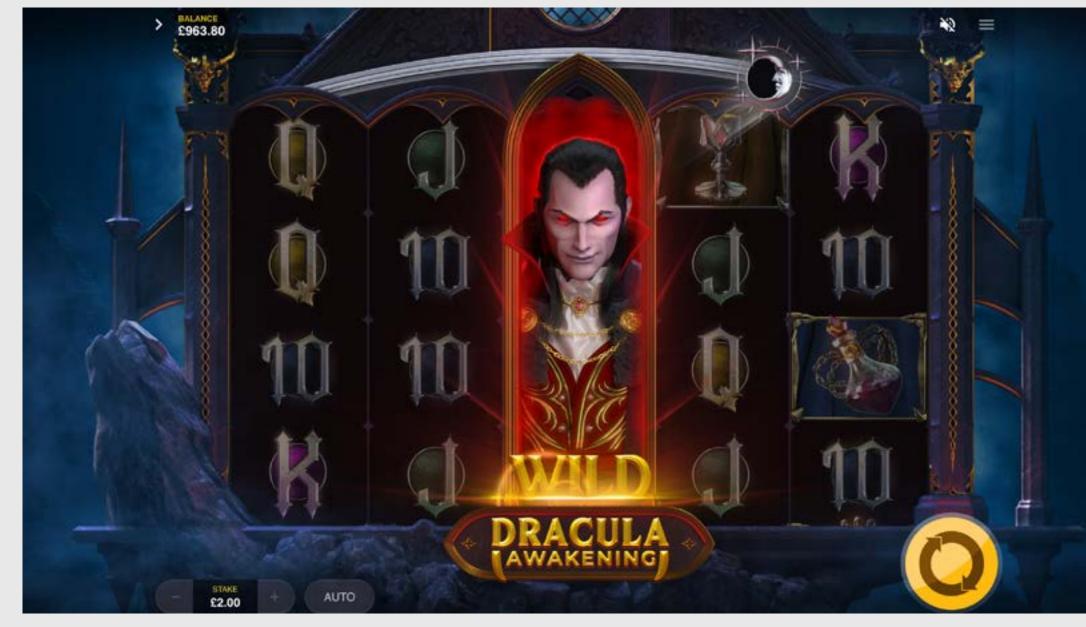

#### **DRACULA**

### **RED TIGER**

The NIGHT phase has a duration of 8 spins. DRACULA WILDS may land during the NIGHT phase. During the NIGHT, DRACULA WILDS transform into a SUPER DRACULA MEGA WILD. SUPER DRACULA turns all LADY symbols that land on the reels into WILDS. If SUPER DRACULA would not participate in any wins, the DRACULA WILD will not transform.