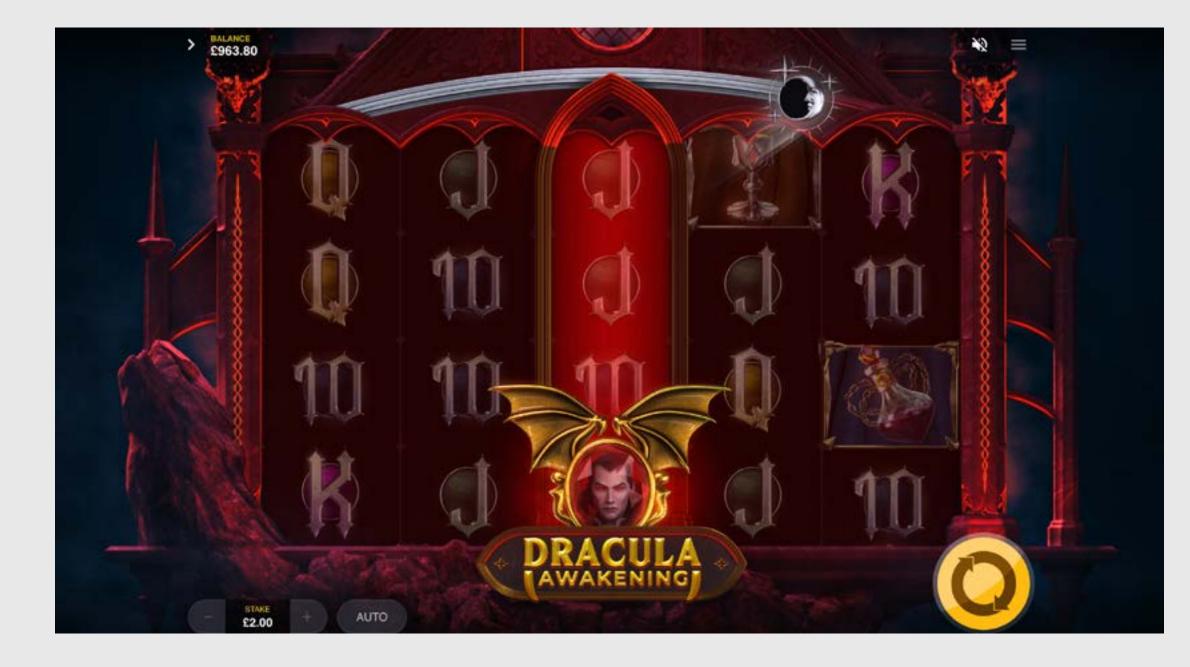

### **RED TIGER**

Three ECLIPSE symbols landing on the first, third, and fifth reels award seven FREE SPINS. ECLIPSE symbols can only land during the DAY phase. When triggered, SUPER DRACULA appears on the middle reel and LOCKS for the duration of the bonus round. SUPER DRACULA turns each LADY symbol into a WILD and every WILD stays locked until the end of ECLIPSE SPINS. During ECLIPSE SPINS, ECLIPSE symbols may land on the first and/or fifth reels, with each ECLIPSE symbol awarding an additional spin.

### **ECLIPSE SPINS**