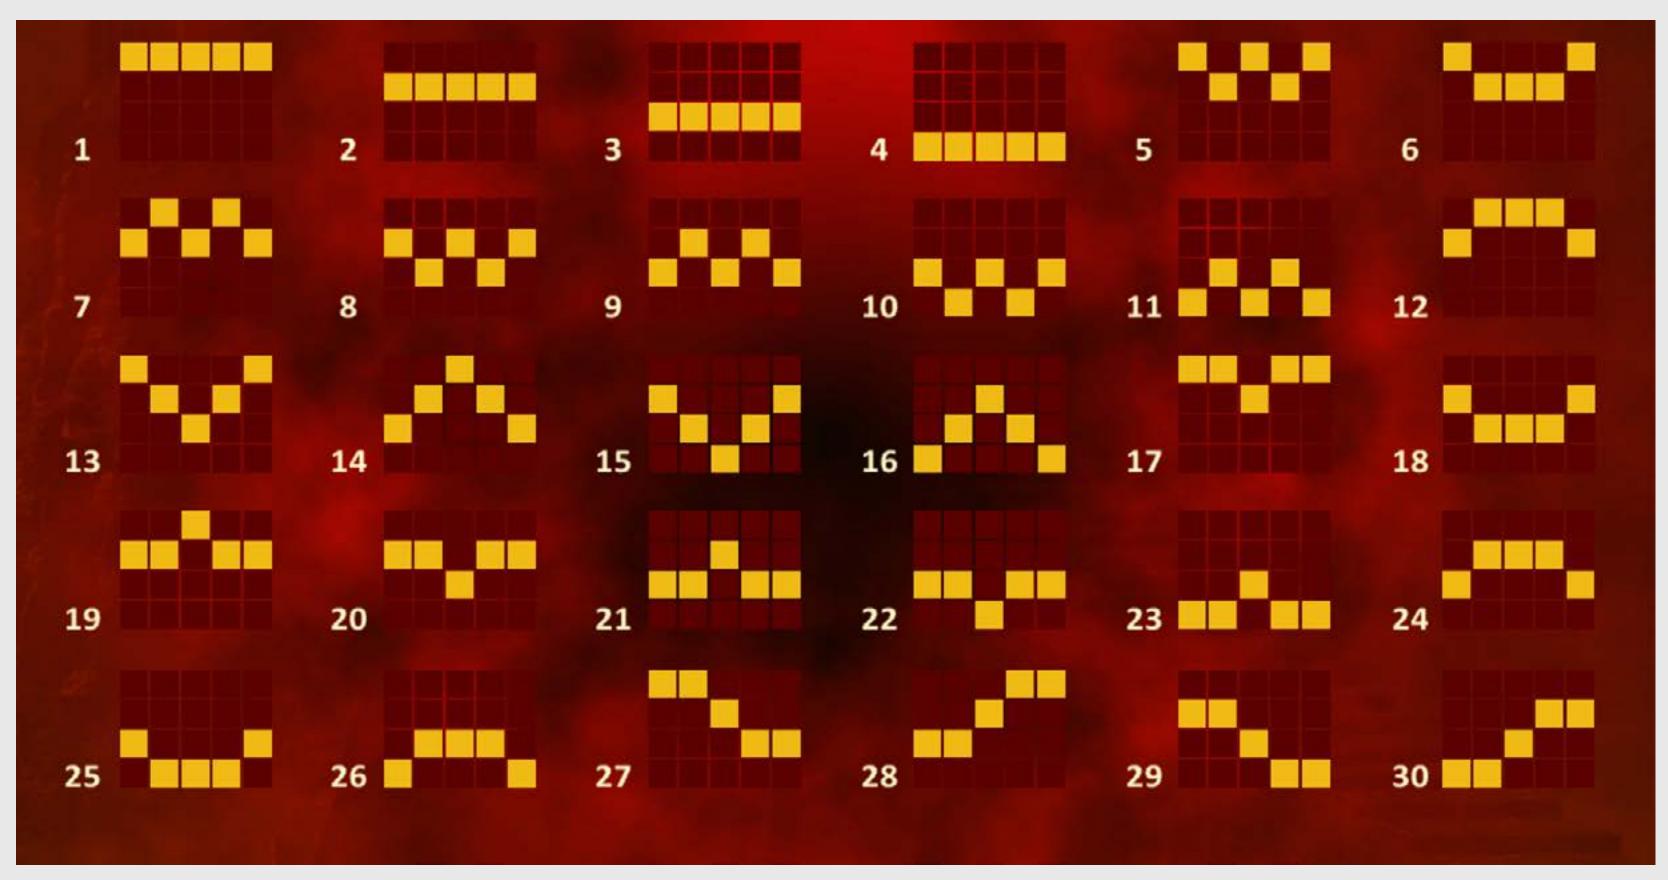

d only on the middle reel. During the NIGHT phase, it may turn into a SUPER DRACULA which is a 1x4 sized MEGA WILD that also only lands on the middle reel.



CONTACT YOUR KEY ACCOUNT MANAGER NOW FOR MORE INFORMATION



#### **DRACULA**

### **RED TIGER**





Three ECLIPSE symbols landing on the first, third, and fifth reels award seven FREE SPINS. ECLIPSE symbols can only land during the DAY phase. When triggered, SUPER DRACULA appears on the middle reel and LOCKS for the duration of the bonus round. SUPER DRACULA turns each LADY symbol into a WILD and every WILD stays locked until the end of ECLIPSE SPINS. During ECLIPSE SPINS, ECLIPSE symbols may land on the first and/or fifth reels, with each ECLIPSE symbol awarding an additional spin.





### **ECLIPSE SPINS**

### **RED TIGER**





All symbols pay from left to right on adjacent reels starting from the leftmost reel.



CONTACT YOUR KEY ACCOUNT MANAGER NOW FOR MORE INFORMATION

## WIN LINES

#### **RED TIGER**



### **GAME PHRASES**



# How to describe Dracula Awakening:

- Awaken your wins. Awaken Dracula.
- Dracula's bite holds the key to immortality. Spin now to unlock the secrets of the undead and win big!

• Embrace the terror of the dark and take the first steps on a journey with the legendary Dracula.



CONTACT YOUR KEY ACCOUNT MANAGER NOW FOR MORE INFORMATION

• By Day by Night, Dracula will awaken your senses and draw you into the world of blood-thirsty immortals.

- Step beneath the Eclipse and enter the darkness of Dracula's lair.
- Commence your awakening! Dracula holds the key to your wins do you dar