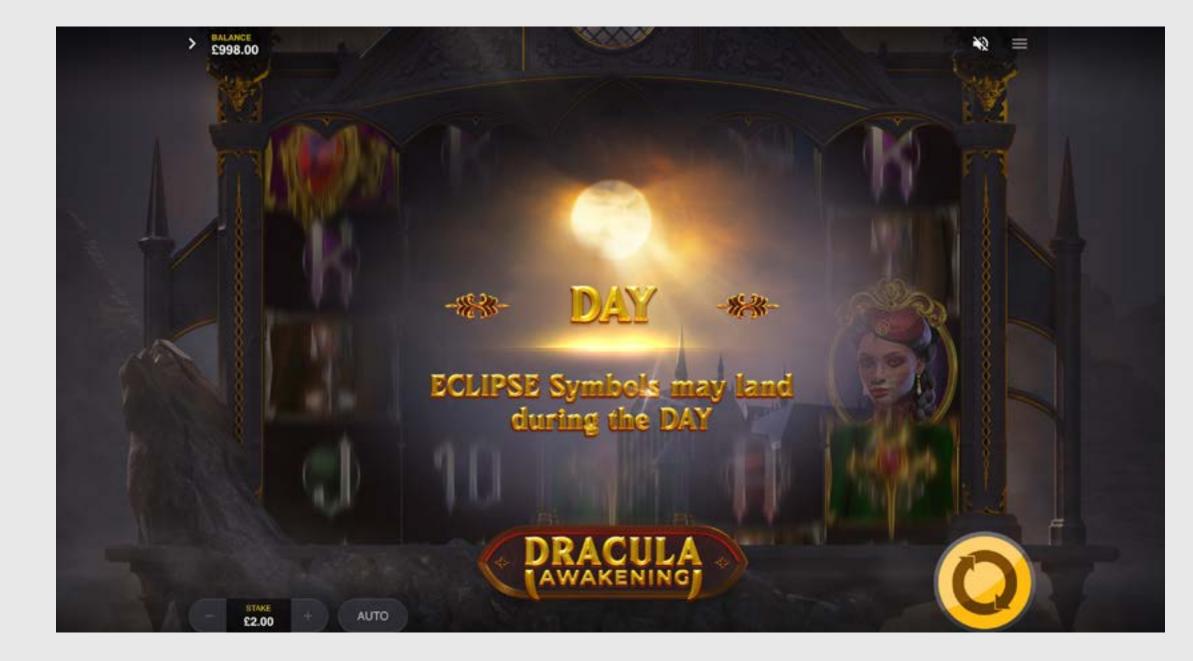

### **RED TIGER**

The NIGHT phase has a duration of 8 spins. DRACULA WILDS may land during the NIGHT phase. During the NIGHT, DRACULA WILDS transform into a SUPER DRACULA MEGA WILD. SUPER DRACULA turns all LADY symbols that land on the reels into WILDS. If SUPER DRACULA would not participate in any wins, the DRACULA WILD will not transform.

### **NIGHT**