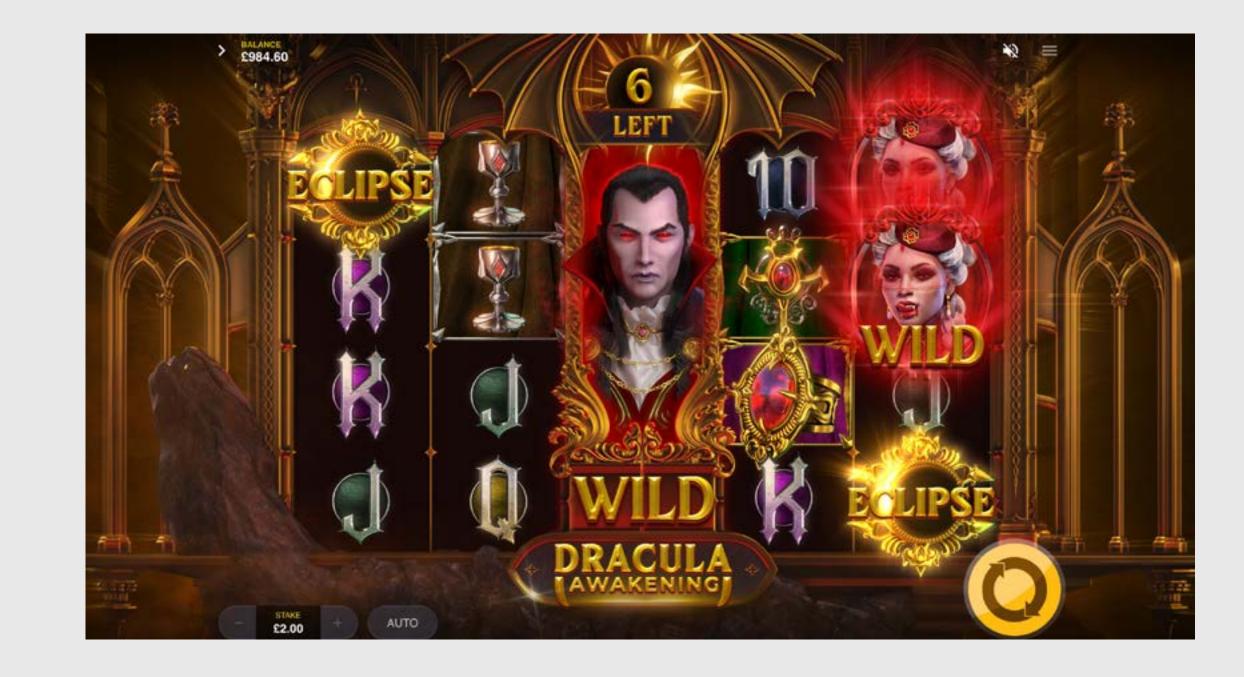

### **RED TIGER**

Three ECLIPSE symbols landing on the first, third, and fifth reels award seven FREE SPINS. ECLIPSE symbols can only land during the DAY phase. When triggered, SUPER DRACULA appears on the middle reel and LOCKS for the duration of the bonus round. SUPER DRACULA turns each LADY symbol into a WILD and every WILD stays locked until the end of ECLIPSE SPINS. During ECLIPSE SPINS, ECLIPSE symbols may land on the first and/or fifth reels, with each ECLIPSE symbol awarding an additional spin.

### **ECLIPSE SPINS**