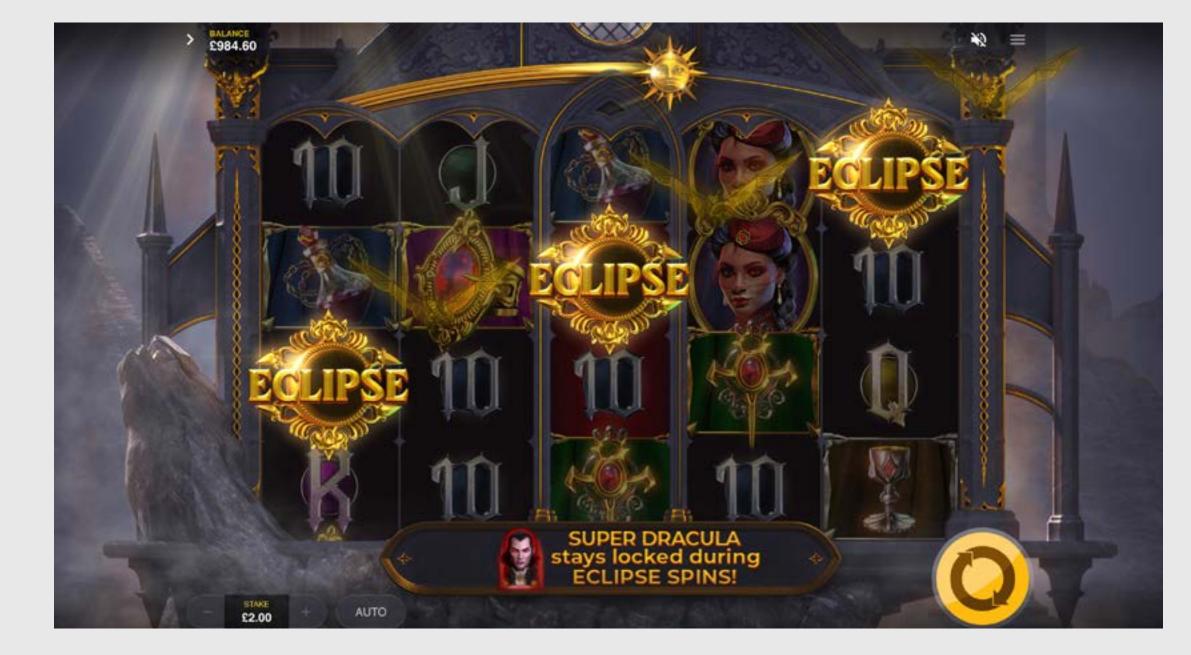

### **RED TIGER**

Three ECLIPSE symbols landing on the first, third, and fifth reels award seven FREE SPINS. ECLIPSE symbols can only land during the DAY phase. When triggered, SUPER DRACULA appears on the middle reel and LOCKS for the duration of the bonus round. SUPER DRACULA turns each LADY symbol into a WILD and every WILD stays locked until the end of ECLIPSE SPINS. During ECLIPSE SPINS, ECLIPSE symbols may land on the first and/or fifth reels, with each ECLIPSE symbol awarding an additional spin.

### **ECLIPSE SPINS**