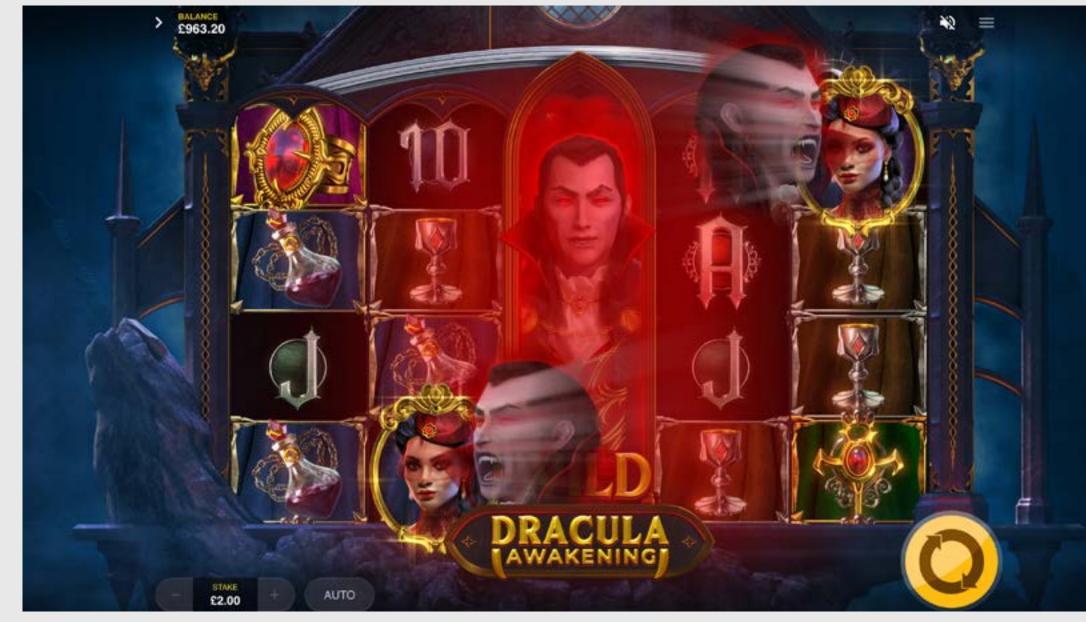

### **RED TIGER**

The NIGHT phase has a duration of 8 spins. DRACULA WILDS may land during the NIGHT phase. During the NIGHT, DRACULA WILDS transform into a SUPER DRACULA MEGA WILD. SUPER DRACULA turns all LADY symbols that land on the reels into WILDS. If SUPER DRACULA would not participate in any wins, the DRACULA WILD will not transform.

### **RED TIGER**

DRACULA WILDS only land one at a time and only on the middle reel. During the NIGHT phase, it may turn into a SUPER DRACULA which is a 1x4 sized MEGA WILD that also only lands on the middle reel.