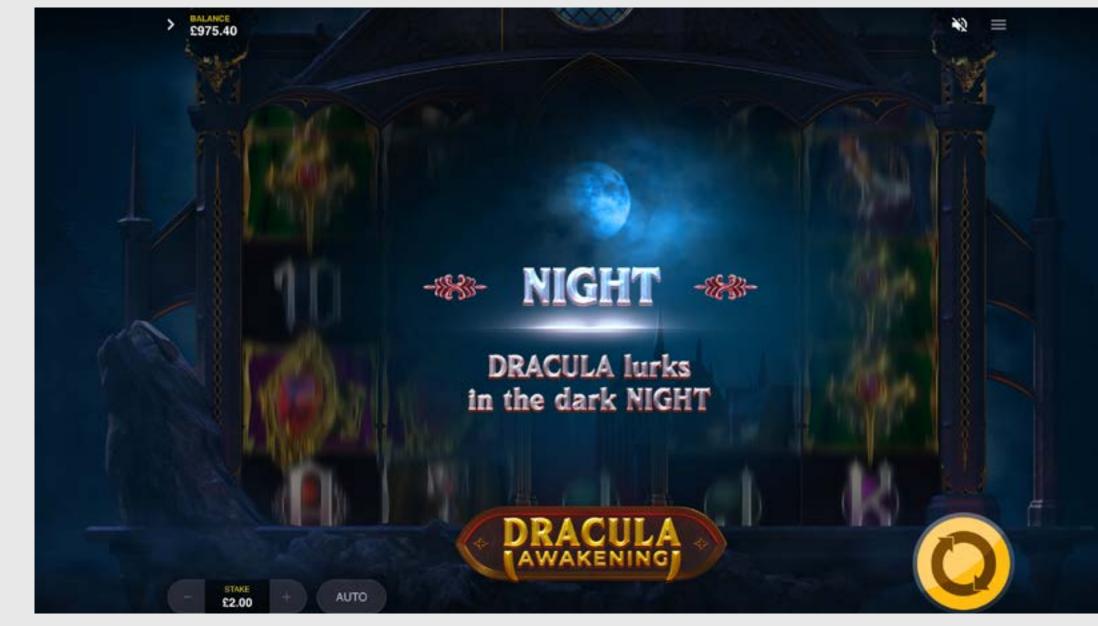

### **RED TIGER**

DRACULA WILDS only land one at a time and only on the middle reel. During the NIGHT phase, it may turn into a SUPER DRACULA which is a 1x4 sized MEGA WILD that also only lands on the middle reel.

#### **DRACULA**