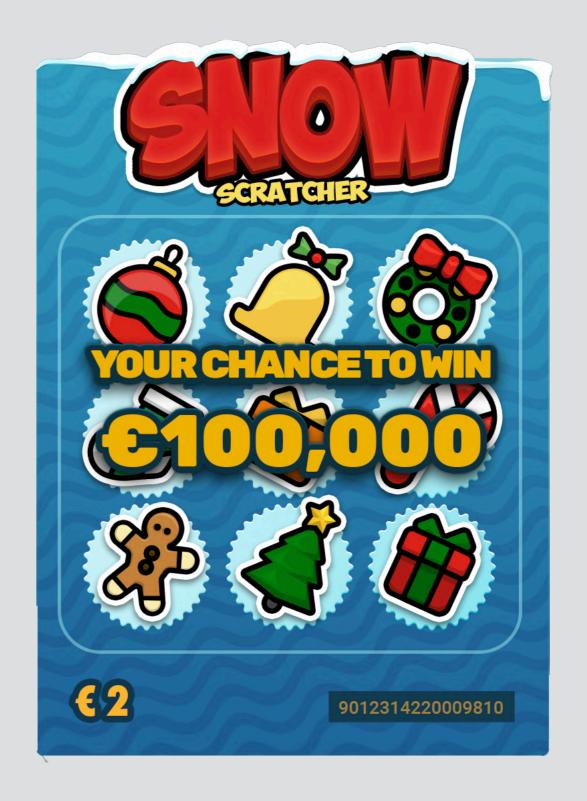

## **Game description**

Win up to €100,000!

For just €2 the player can win as much as €100,000.

Our Snow Scratcher game is a Christmas themed scratch card with a true mobile first approach and is best experienced in portrait mode.

## **Game data**

Game name: Snow Scratcher

Game ID: 1109

Default Return To Player: 52.66% Default Hit Frequency: 28.29%

Additional RTP levels: 65.05%, 75.07%, 85.03%, 92.04%

Volatility: 5 of 5

Exposure: 50,000x bet