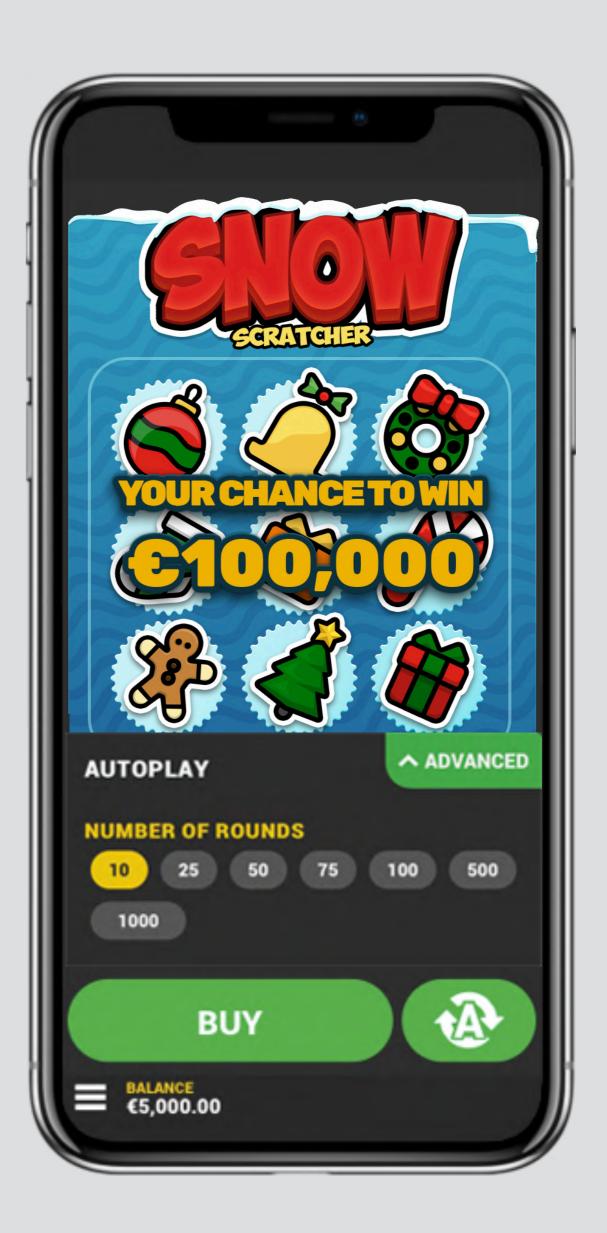

## **Game description**

Win up to €100,000!

For just €2 the player can win as much as €100,000.

Our Snow Scratcher game is a Christmas themed scratch card with a true mobile first approach and is best experienced in portrait mode.

#### **Auto-scratch**

All our scratch cards feature our unique Auto play feature which supports the requirements of all major jurisdictions. The player can repeatedly play the game without being required to manually press the buy button. This considerably speeds up the gameplay and excitement.

## **Game data**

Game name: Snow Scratcher

Game ID: 1109

Default Return To Player: 52.66% Default Hit Frequency: 28.29%

Additional RTP levels: 65.05%, 75.07%, 85.03%, 92.04%

Volatility: 5 of 5

Exposure: 50,000x bet