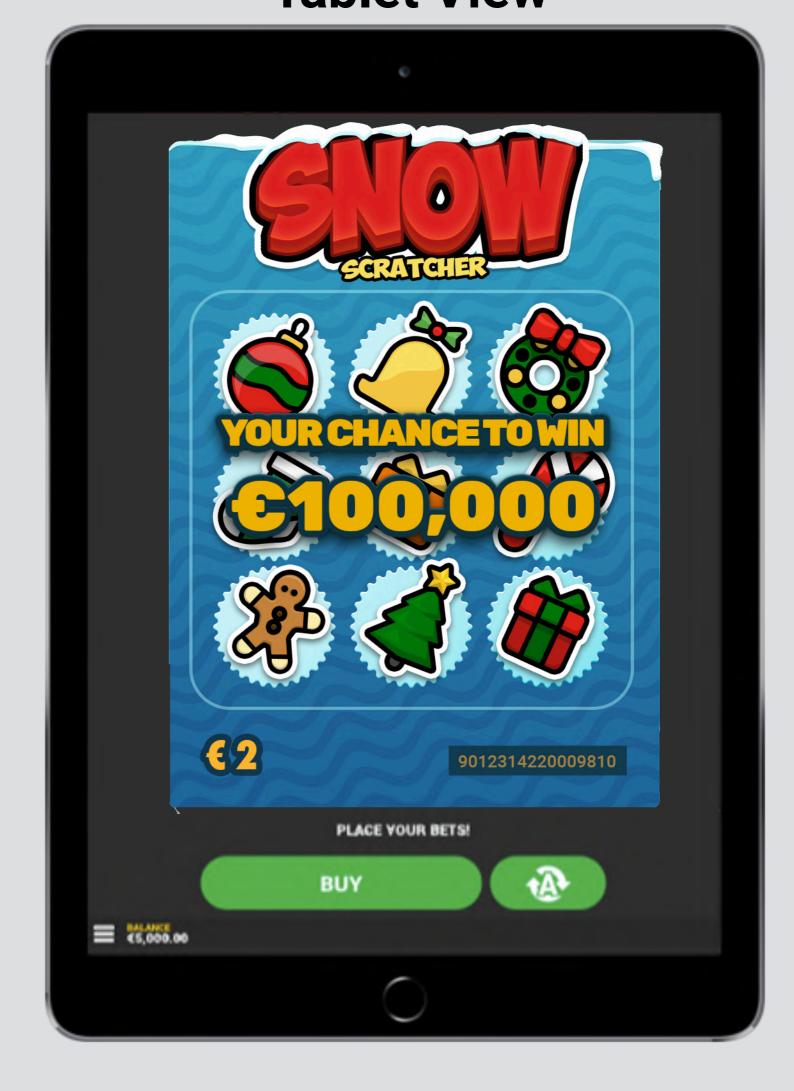

## **Game description**

Win up to €100,000!

For just €2 the player can win as much as €100,000.

Our Snow Scratcher game is a Christmas themed scratch card with a true mobile first approach and is best experienced in portrait mode.

### Language and currency support

Our games support over 20 languages and 80 currencies. Please ask your Account Manager for the latest doc with all details.

**Mobile View** 

**Tablet View** 

**Desktop View** 