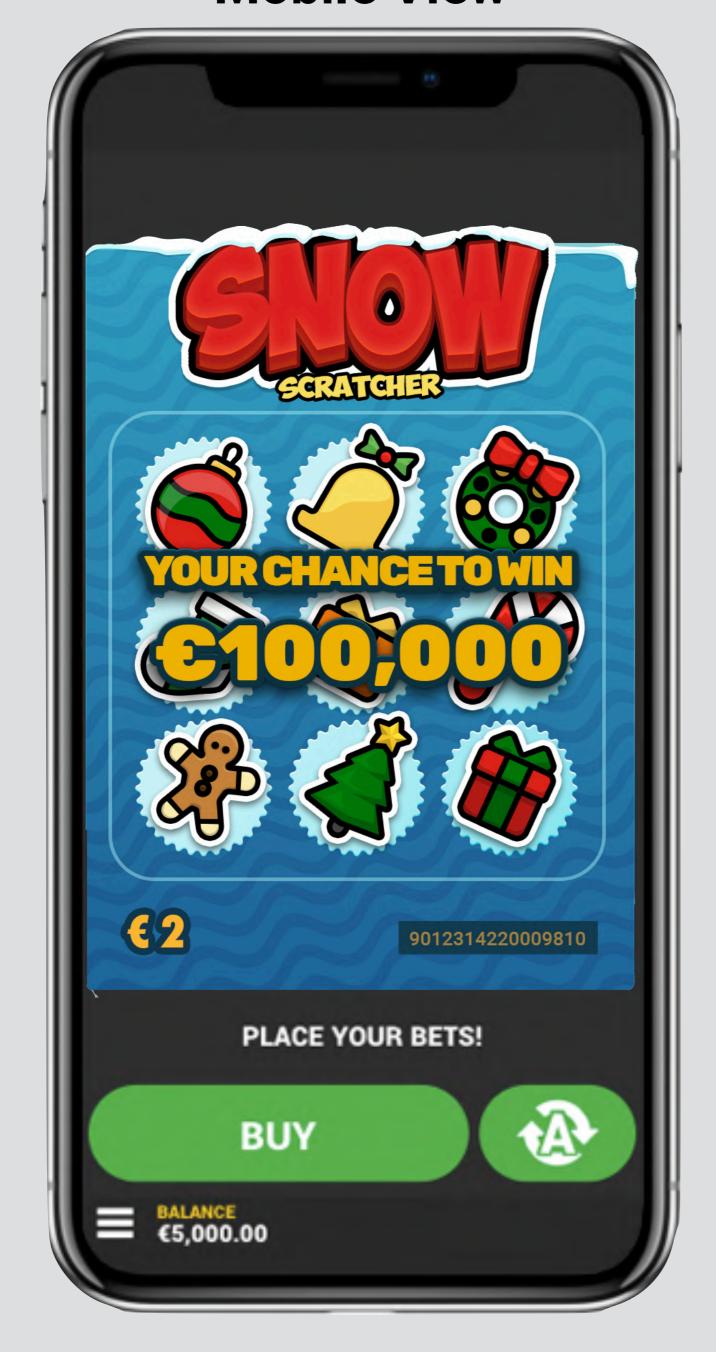

## **Game description**

Win up to €100,000!

For just €2 the player can win as much as €100,000.

Our Snow Scratcher game is a Christmas themed scratch card with a true mobile first approach and is best experienced in portrait mode.

### Language and currency support

Our games support over 20 languages and 80 currencies. Please ask your Account Manager for the latest doc with all details.

**Mobile View** 

**Tablet View** 

**Desktop View** 