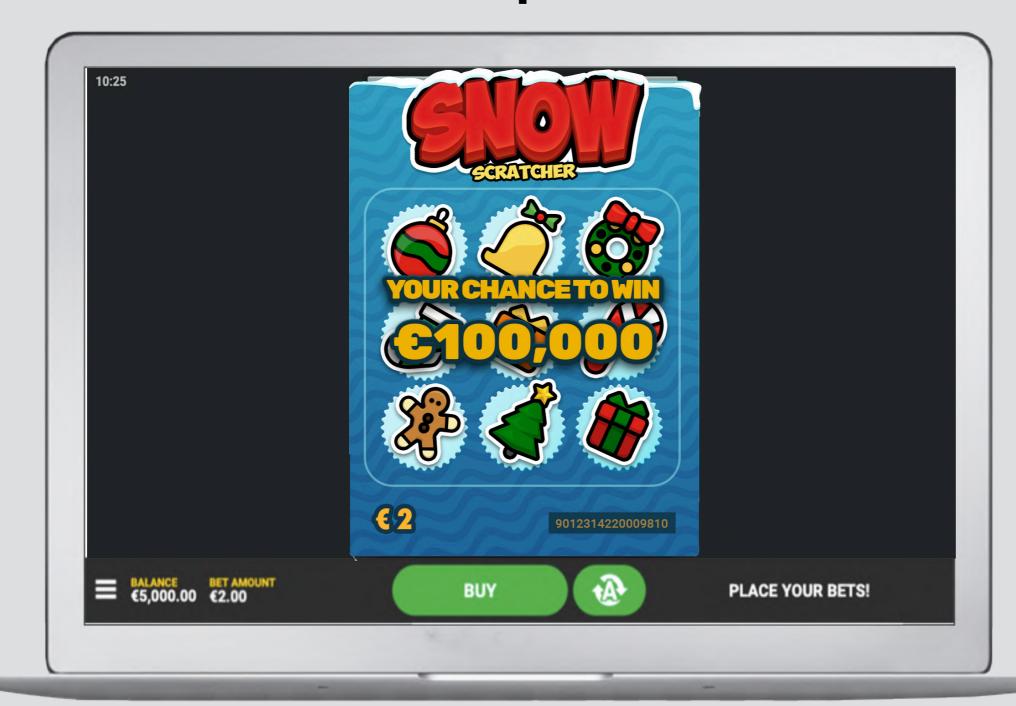

## **Game description**

Win up to €100,000!

For just €2 the player can win as much as €100,000.

Our Snow Scratcher game is a Christmas themed scratch card with a true mobile first approach and is best experienced in portrait mode.

#### Recommended size and ratio for desktop browsers

1366x768 16:9

### Language and currency support

Our games support over 20 languages and 80 currencies. Please ask your Account Manager for the latest doc with all details.

**Mobile View** 

**Tablet View** 

**Desktop View** 