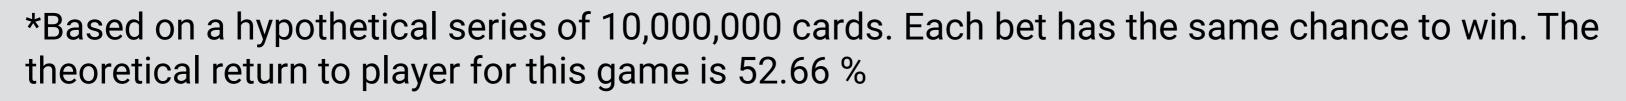

## **Game data**

Game name: Snow Scratcher

Game ID: 1109

Default Return To Player: 52.66% Default Hit Frequency: 28.29%

Additional RTP levels: 65.05%, 75.07%, 85.03%, 92.04%

Volatility: 5 of 5

Exposure: 50,000x bet

Max win: €100,000 or equivalent for other currencies Bet levels: €2 or equivalent for other currencies

Progressive jackpot Game: No

| •                 | <b>▼</b>   |
|-------------------|------------|
| Prizes available* | Amount     |
| 2                 | €100,000.C |
| 5                 | €50,000.00 |
| 20                | €10,000.00 |
| 50                | €5,000.00  |
| 1000              | €1,000.00  |
| 19267             | €100.00    |
| 25000             | €50.00     |
| 33444             | €25.00     |
| 100000            | €10.00     |
| 400000            | €5.00      |
| 1000000           | €1.00      |
| 1250000           | €0.50      |
|                   |            |