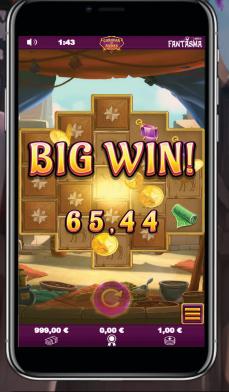

# **SILK ROAD FEATURE**

The Silk Road Feature spin is activated when a cluster of matching concurrent character symbols span across reels 1 to 5.

All matching character symbols and Wild symbols in the cluster activates single reel spins.

Single reel spin can land on Blank, Coin or Scatter symbol.

Any coin symbol that lands during the single reel spin reveals a cash prize. All cash prizes are added and paid together with the line wins at the end of the feature.