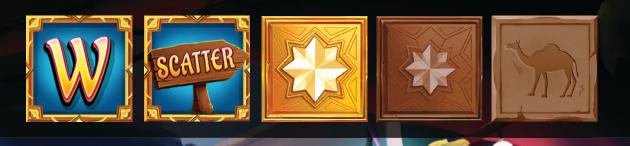

# **SPECIAL SYMBOLS**

3 Scatter symbols appearing on the reels in the Base Game activates the Symbol Upgrade Free Spins and awards 10 Free Spins. 3 Scatter symbols appearing on the reels during Symbol Upgrade Free Spins award 5 additional Free Spins.

The Scatter symbol can substitute for any character symbol to activate the Silk Road Feature.

The Wild symbol substitutes for any symbol except for the Scatter symbol. The Wild symbol can substitute for any character symbol to activate the Silk Road Feature.

#### SPECIAL SYMBOLS

### NORMAL SYMBOLS