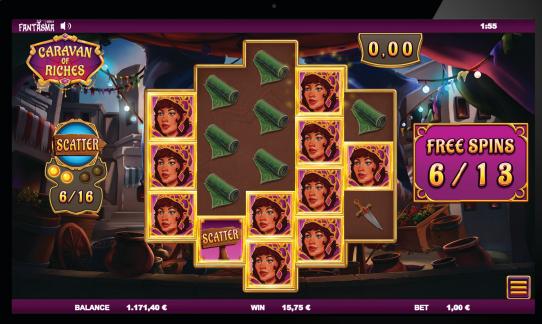

# **SPECIAL SYMBOLS**

3 Scatter symbols appearing on the reels in the Base Game activates the Symbol Upgrade Free Spins and awards 10 Free Spins. 3 Scatter symbols appearing on the reels during Symbol Upgrade Free Spins award 5 additional Free Spins.

## SYMBOL UPGRADE FREE SPINS

3 Scatter symbols appearing on the reels in the Base Game activates the Symbol Upgrade Free Spins and awards 10 Free Spins. The Symbol Upgrade Free Spins has 5 levels and starts at level 0. Scatter symbols in the Symbol Upgrade Free Spins are collected until level 4. Every 4 Scatter symbols collected, the game levels up and awards 3 additional Free Spins.

FANTAS

Collection of a total 16 Scatter symbols reaches the highest level.

- Level 0: All 5 character symbols can land on the reels.
- Level 1: Only the top 4 character symbols can land on the reels.
- Level 2: Only the top 3 character symbols can land on the reels.
- Level 3: Only the top 2 character symbols can land on the reels.
- Level 4: Only the top 1 character symbol can land on the reels.