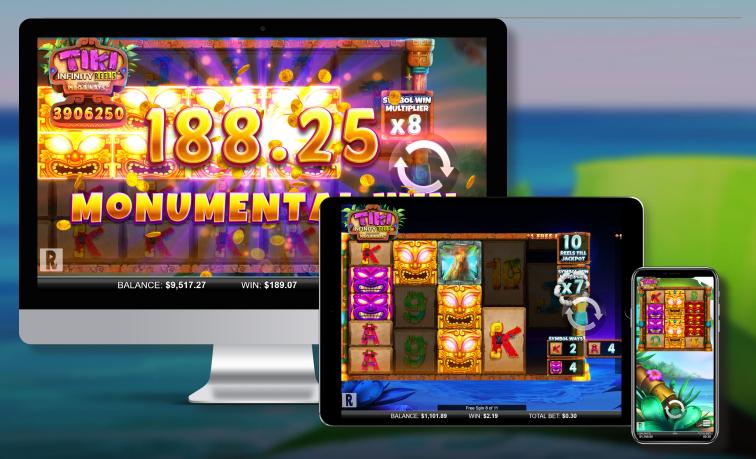

The art and soundtrack of Tiki is full of fun and color, the background scenic whilst lush; the symbols exotic and quaint - from wherever you're spinning, **Tiki Infinity Reels X Megaways<sup>™</sup>** will transport your imagination to the serene pacific islands.

Feel the sand underfoot and the potential for serious winnings as you step into vacation mode within ReelPlay's tropical Tiki paradise.

## INFINITY REELS™

- All spins begin with 3 reels.
- On any spin, if the rightmost reel improves any symbol combination, then an extra reel is added to the right.
- The new reel is spun, and if it again improves any symbol combination then another reel is added and so on.
- Wins are calculated once no extra reel is added.
- There is no upper limit imposed on the number of reels that can be added.

#### **JACKPOT**

 A prize of 888x total bet is awarded for any spin that results in 12 or more reels being added.

#### **FREE SPINS**

- Any VOLCANO symbol win triggers 10 Free Spins.
- The Symbol Multiplier is not reset on trigger of, or between individual Free Spins.
- During Free Spins, an extra Free Spin is awarded for every two additional reels that are added in a single spin.
- Any VOLCANO symbol win during Free Spins awards an extra 4 spins.
- Free Spins are played at the same bet of the triggering spin.