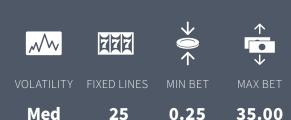

2,000.00

Also offered alternative RTP versions, please contact account manager

BASE GAME

66.25%

29.95%

237,500.00

Ð

RTP

96.20%

- LINK&WIN™
  - FREE SPINS

WIN BOOSTER<sup>™</sup>

1.2.3

1.2

0 1.60