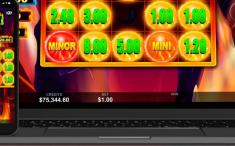

## LINK&WIN<sup>™</sup> FEATURE

6 or more Link&Win symbols triggers 3 respins! Land more Link&Win symbols, reset respins to 3. Win cash prizes, Mini, Minor or Major on Link&Win symbols. Fill all postitions to win MEGA!