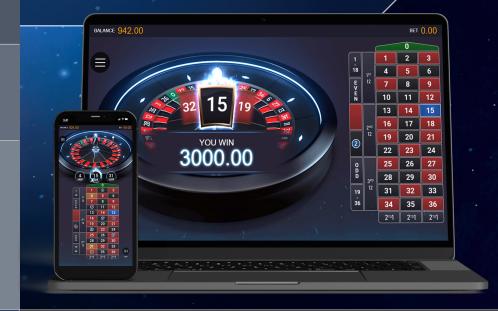

0.00



WIN UP TO

298,000.00



- Multipliers Straight-Up Bets
- Extreme Tumbler
- Favourite Bets
- Special Bets



## **MULTIPLIED** STRAIGHT-UP BETS

Place any Straight up bet to be eligible for a Multifire Number multiplier.

At the start of each spin, between one and three randomly selected straightup numbers are chosen, referred to as Multifire Numbers.

The Multifire Numbers are revealed, each with a randomly selected multiplier from x50 up to x500 which enhances the payout of those numbers.

## **EXTREME TUMBLER**

Once the Multifire numbers have been revealed, an Extreme Tumbler spins, further boosting the Multifire Numbers by x2, x3, x4 or x5 their value.

All Multifire Numbers receive the same multiplier boost.

Multiplied Straight up number wins can pay out up to a maximum of