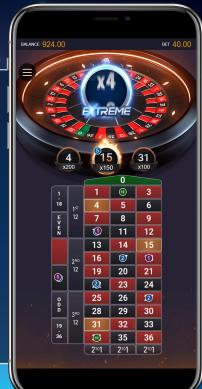

## **MULTIPLIED** STRAIGHT-UP BETS

Place any Straight up bet to be eligible for a Multifire Number multiplier.

At the start of each spin, between one and three randomly selected straightup numbers are chosen, referred to as Multifire Numbers.

The Multifire Numbers are revealed, each with a randomly selected multiplier from x50 up to x500 which enhances the payout of those numbers.