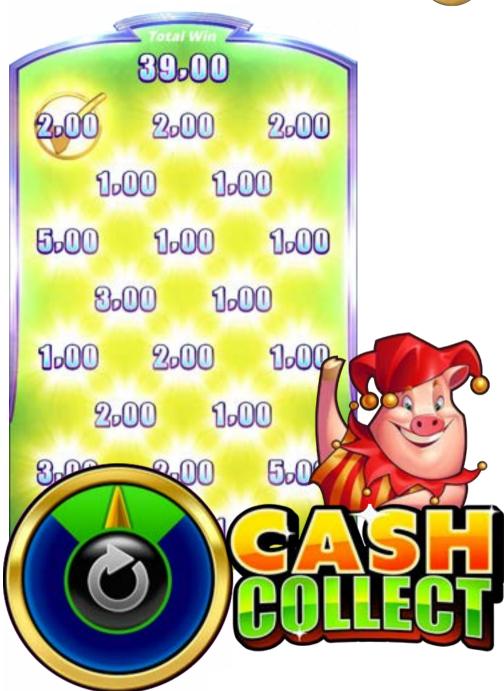

Commercial Data Sheet

Piggy Luck
July 2022







**July 2022** 



Best Mathematics & Premium Art Guaranteed



**General Info** 



**Game Features** 



Statistical Characteristics



Game Rules & Paytable



Game Logo & Symbols

### General Info





#### Game Theme Animals



#### **Language Support**



Reels











Paylines











20













Wild Symbol

Yes











S

Scatter Symbol

No













**Bonus Symbol** 

Yes





Cash Collection, Free Spins, Golden

Path, Wheel of Luck



**Free Games** 

Yes



Game ID

22076



Screen Footprint 1072 x 1786









Game Size

22MB

### Game Features - Wheel of Luck





### Game Features - Cash Collect





## Game Features - Golden Path





# Game Features - Free Spins





## Statistical Characteristics



| Maximum Win Up To Values | Credits   |
|--------------------------|-----------|
| For maximum Bet          | 250000.00 |

| Statistical Information |        |
|-------------------------|--------|
| Payout Percentage       | 95.12% |
| Volatility              | 2 of 5 |
| Total Hit Frequency     | 48.19% |

| Betting Characteristics |                                    |
|-------------------------|------------------------------------|
| Recommended Coin Size   | 0.01, 0.02, 0.05, 0.10, 0.20, 0.25 |
| Default Coin Size       | 2                                  |
| No. Of Coins Allowed    | 100                                |
| Default No. Of Coins    | 100