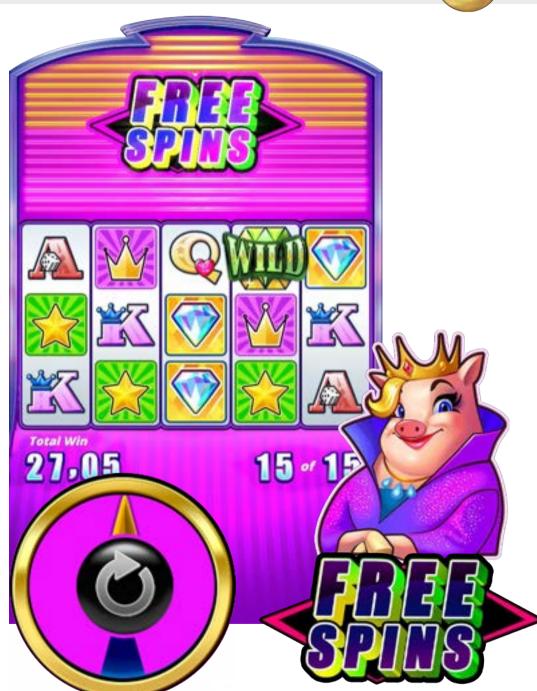

Commercial Data Sheet

Piggy Luck
July 2022







**July 2022** 



Best Mathematics & Premium Art Guaranteed



**General Info** 



**Game Features** 



Statistical Characteristics



Game Rules & Paytable



Game Logo & Symbols

### General Info





#### Game Theme Animals



#### **Language Support**



Reels











Paylines











20













Wild Symbol

Yes











S

Scatter Symbol

No













**Bonus Symbol** 

Yes





Cash Collection, Free Spins, Golden

Path, Wheel of Luck



**Free Games** 

Yes



Game ID

22076



Screen Footprint 1072 x 1786









Game Size

22MB

### Game Features - Wheel of Luck





### Game Features - Cash Collect





## Game Features - Golden Path





# Game Features - Free Spins





## Statistical Characteristics



| Maximum Win Up To Values | Credits   |
|--------------------------|-----------|
| For maximum Bet          | 250000.00 |

| Statistical Information |        |
|-------------------------|--------|
| Payout Percentage       | 95.12% |
| Volatility              | 2 of 5 |
| Total Hit Frequency     | 48.19% |

| Betting Characteristics |                                    |
|-------------------------|------------------------------------|
| Recommended Coin Size   | 0.01, 0.02, 0.05, 0.10, 0.20, 0.25 |
| Default Coin Size       | 2                                  |
| No. Of Coins Allowed    | 100                                |
| Default No. Of Coins    | 100                                |
| Max Bet                 | 25                                 |