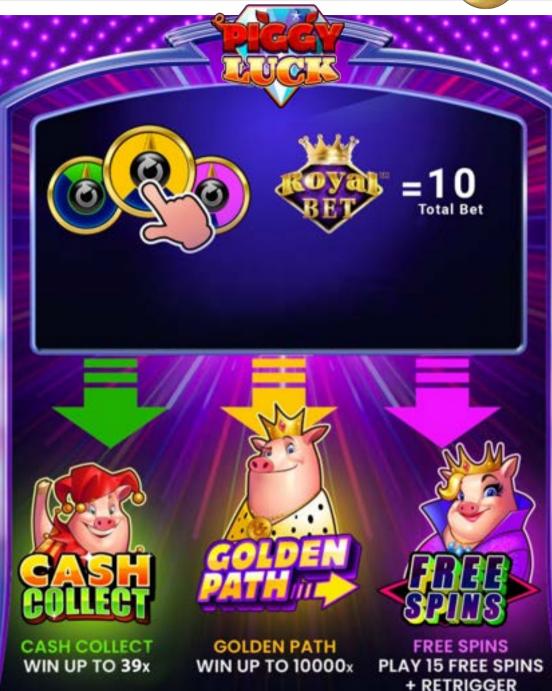

Commercial Data Sheet

Piggy Luck
July 2022







**July 2022** 



Best Mathematics & Premium Art Guaranteed



**General Info** 



**Game Features** 



Statistical Characteristics



Game Rules & Paytable



Game Logo & Symbols

### General Info





#### Game Theme Animals



#### **Language Support**



Reels











Paylines











20













Wild Symbol

Yes











S

Scatter Symbol

No













**Bonus Symbol** 

Yes





Cash Collection, Free Spins, Golden

Path, Wheel of Luck



**Free Games** 

Yes



Game ID

22076



Screen Footprint 1072 x 1786









Game Size

22MB

### Game Features - Wheel of Luck





### Game Features - Cash Collect





## Game Features - Golden Path





# Game Features - Free Spins





## Statistical Characteristics



| Maximum Win Up To Values | Credits   |
|--------------------------|-----------|
| For maximum Bet          | 250000.00 |

| Statistical Information |        |
|-------------------------|--------|
| Payout Percentage       | 95.12% |
| Volatility              | 2 of 5 |
| Total Hit Frequency     | 48.19% |

| Betting Characteristics |                                    |
|-------------------------|------------------------------------|
| Recommended Coin Size   | 0.01, 0.02, 0.05, 0.10, 0.20, 0.25 |
| Default Coin Size       | 2                                  |
| No. Of Coins Allowed    | 100                                |
| Default No. Of Coin