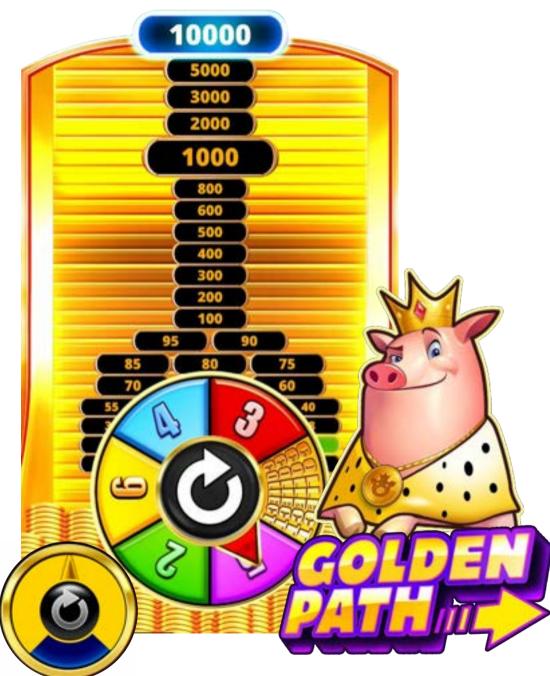

Commercial Data Sheet

Piggy Luck
July 2022







**July 2022** 



Best Mathematics & Premium Art Guaranteed



**General Info** 



**Game Features** 



Statistical Characteristics



Game Rules & Paytable



Game Logo & Symbols

### General Info





#### Game Theme Animals



#### **Language Support**



Reels











Paylines











20













Wild Symbol

Yes











S

Scatter Symbol

No













**Bonus Symbol** 

Yes





Cash Collection, Free Spins, Golden

Path, Wheel of Luck



**Free Games** 

Yes



Game ID

22076



Screen Footprint 1072 x 1786









Game Size

22MB

### Game Features - Wheel of Luck





### Game Features - Cash Collect





## Game Features - Golden Path





# Game Features - Free Spins





## Statistical Characteristics



| Maximum Win Up To Values | Credits   |
|--------------------------|-----------|
| For maximum Bet          | 250000.00 |

| Statistical Information |        |
|-------------------------|--------|
| Payout Percentage       | 95.12% |
| Volatility              | 2 of 5 |
| Total Hit Frequency     | 48.19% |

| Betting Characteristics |                                    |
|-------------------------|------------------------------------|
| Recommended Coin Size   | 0.01, 0.02, 0.05, 0.10, 0.20, 0.25 |
| Default Coin Size       | 2                                  |
| No. Of Coins Allowed    | 100                                |
| Default No. Of Coins    | 100                                |
| Max Bet                 | 25