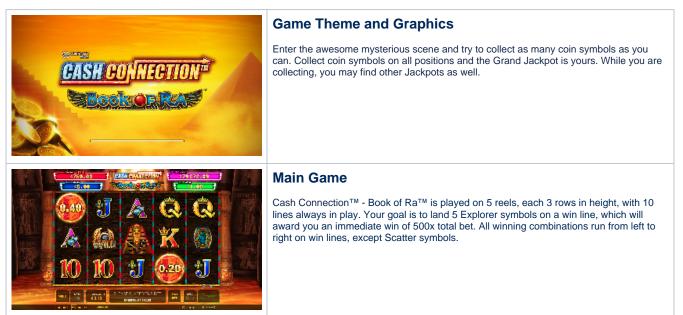

## About Cash Connection<sup>™</sup> - Book of Ra<sup>™</sup>

| GENERAL INFORMATION                  |                  |  |  |  |  |
|--------------------------------------|------------------|--|--|--|--|
| Game Type 10-line, 5-reel video slot |                  |  |  |  |  |
| Theme                                | Egypt, Exploring |  |  |  |  |

| GAME FEATURES       |                                                                                                                                       |  |  |  |  |  |  |  |
|---------------------|---------------------------------------------------------------------------------------------------------------------------------------|--|--|--|--|--|--|--|
|                     | Lock & Spin Feature                                                                                                                   |  |  |  |  |  |  |  |
|                     | 4 Jackpots                                                                                                                            |  |  |  |  |  |  |  |
| PAYOUT              |                                                                                                                                       |  |  |  |  |  |  |  |
| Default maximum Win | On single line: 500 times bet per line                                                                                                |  |  |  |  |  |  |  |
| Hit Frequency (%)   | 30                                                                                                                                    |  |  |  |  |  |  |  |
| Jackpot             | 4 jackpots, 2 static and 2 progressives (Grand and Major)                                                                             |  |  |  |  |  |  |  |
| Volatility          | ****                                                                                                                                  |  |  |  |  |  |  |  |
|                     | $\Rightarrow$ $\Rightarrow$ $\Rightarrow$ $\Rightarrow$ $\Rightarrow$ low volatility, $\star$ $\star$ $\star$ $\star$ high volatility |  |  |  |  |  |  |  |