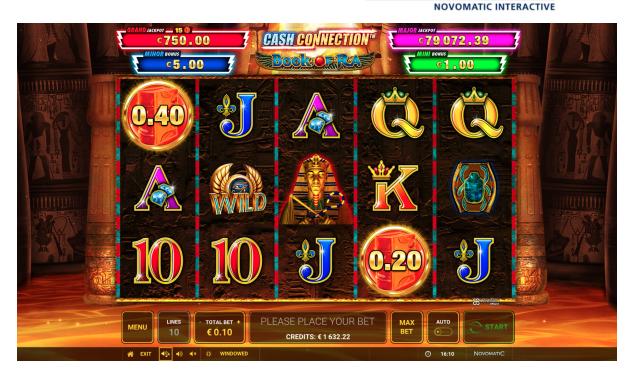

## About Cash Connection<sup>™</sup> - Book of Ra<sup>™</sup>

| GENERAL INFORMATION                  |                  |  |  |  |  |
|--------------------------------------|------------------|--|--|--|--|
| Game Type 10-line, 5-reel video slot |                  |  |  |  |  |
| Theme                                | Egypt, Exploring |  |  |  |  |

| GAME FEATURES       |                                                                                                                                       |  |  |  |  |  |  |  |
|---------------------|---------------------------------------------------------------------------------------------------------------------------------------|--|--|--|--|--|--|--|
|                     | Lock & Spin Feature                                                                                                                   |  |  |  |  |  |  |  |
|                     | 4 Jackpots                                                                                                                            |  |  |  |  |  |  |  |
| PAYOUT              |                                                                                                                                       |  |  |  |  |  |  |  |
| Default maximum Win | On single line: 500 times bet per line                                                                                                |  |  |  |  |  |  |  |
| Hit Frequency (%)   | 30                                                                                                                                    |  |  |  |  |  |  |  |
| Jackpot             | 4 jackpots, 2 static and 2 progressives (Grand and Major)                                                                             |  |  |  |  |  |  |  |
| Volatility          | ****                                                                                                                                  |  |  |  |  |  |  |  |
|                     | $\Rightarrow$ $\Rightarrow$ $\Rightarrow$ $\Rightarrow$ $\Rightarrow$ low volatility, $\star$ $\star$ $\star$ $\star$ high volatility |  |  |  |  |  |  |  |