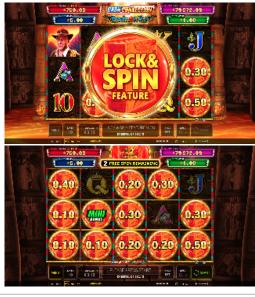

#### Lock & Spin Feature

Do you want to win one of the amazing Jackpots in Cash Connection<sup>™</sup> - Book of Ra<sup>™</sup>? You have to collect 6 or more Coin symbols in the main game. If you manage to collect them, you will enter the Lock & Spin Feature with 3 free spins to find the next Coin symbols. The feature will lock down all your collected Coin symbols and will check for any new Coin symbols appearing during free spins. Each time you manage to find a new one, your free spins will reset back to 3 and you will be able to search for more. If you are the ONE, then you will find all 15 Coin symbols and win the biggest prize in this game- THE GRAND JACKPOT.

 ${\rm 6}$  or more collected Coins trigger the Lock & Spin Feature, which may result in winning all of the jackpots.