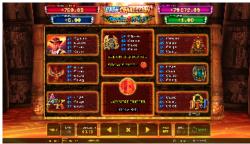

#### PAYTABLE

| SYMBOL   | PICTURE | 5x   | 4x   | 3x  | 2x | SCATTER | SPECIAL FUNCTION |
|----------|---------|------|------|-----|----|---------|------------------|
| Wild     |         | 5000 | 1000 | 100 | 10 |         |                  |
| Explorer |         | 5000 | 1000 | 100 | 10 |         |                  |
| Mummy    |         | 2000 | 400  | 40  | 5  |         |                  |

| Statue |                                           | 750 | 100 | 30 | 5 |   |                                           |
|--------|-------------------------------------------|-----|-----|----|---|---|-------------------------------------------|
| Clarke | Se al a a a a a a a a a a a a a a a a a a | 100 | 100 | 50 | 5 |   |                                           |
| Scarab |                                           | 750 | 100 | 30 | 5 |   |                                           |
| Ace    |                                           | 150 | 40  | 5  |   |   |                                           |
| King   | Ŕ                                         | 150 | 40  | 5  |   |   |                                           |
| Queen  |                                           | 100 | 25  | 5  |   |   |                                           |
| Jack   |                                           | 100 | 25  | 5  |   |   |                                           |
| Ten    | 10                                        | 100 | 25  | 5  |   |   |                                           |
| Coin   | Ø                                         |     |     |    |   | X | 6 or more trigger the Lock & Spin Feature |