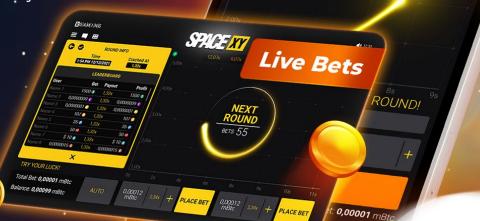

## SPACE XY

Meet the new generation of iGaming entertainment: No social distancing needed with our social multiplayer game Space XY.

In this curve crash mechanic game, when the round starts, a scale of multiplier starts growing with up to x10.000 depending on the coefficient generated by a certified RNG. Every player decides when to cash out their winnings before the spaceship explodes. Space XY is all about risk and victory. Place your bets and get ready to launch!

€ dev.bgaming-system.com

mBtc #

EGAMIING = 1

🤛 0,000015 mBtc

Game Type
Crash Game

RTP **97%** 

Devices **Desktop, Tablet, Mobile** 

**OPEN GAME PROMO KIT** 