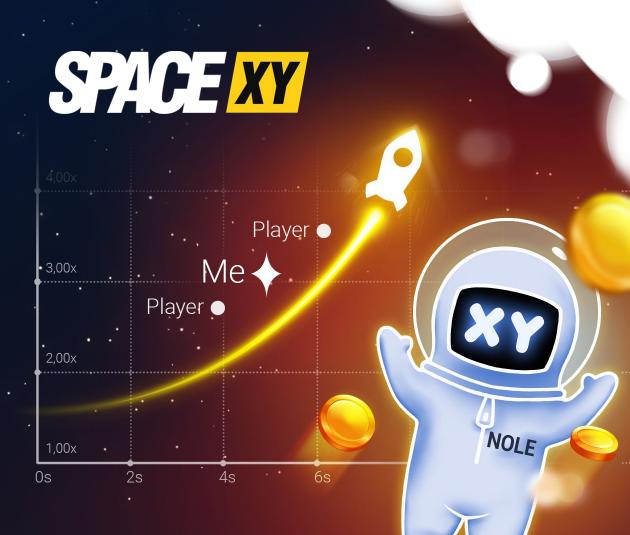

## SPACE XY

Meet the new generation of iGaming entertainment: No social distancing needed with our social multiplayer game Space XY.

In this curve crash mechanic game, when the round starts, a scale of multiplier starts growing with up to x10.000 depending on the coefficient generated by a certified RNG. Every player decides when to cash out their winnings before the spaceship explodes. Space XY is all about risk and victory. Place your bets and get ready to launch!