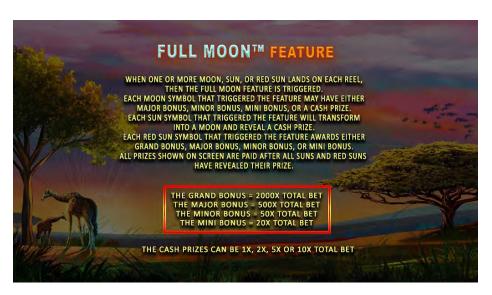

#### Full Moon™ Feature:

When one or more **Moon**, **Yellow Sun**, **or Red Sun** lands on each reel, then the **Full Moon™ Feature** is triggered.

Each **Moon** symbol that triggered the feature may have either Major Bonus, Minor Bonus, Mini Bonus, or a cash prize.

Each Yellow Sun symbol that triggered the Feature will transform into a Moon and reveal a cash prize.

Each **Red Sun** symbol that triggered the Feature will award either Grand Bonus, Major Bonus,

Minor Bonus or Mini Bonus.

The Grand Bonus = 2000x total bet.

The Major Bonus = 500x total bet.

The Minor Bonus = 50x total bet.

The Mini Bonus = 20x total bet.

The cash prizes can be 1x, 2x, 5x or 10x total bet.

All prizes shown on screen are paid after all **Yellow Suns** and **Red Suns** have revealed their prize. The feature will then be complete.

## 3. Paytable - Payouts

Paytable page listing the FULL MOON feature trigger and payouts