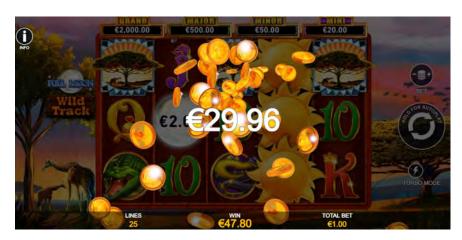

## 13. Free Games Feature

Suns are WILD for all symbols except MOON and Red Sun. Suns enabling a 5 of kind win of 5x ELEPHANTS

14. Free Games Feature
End of Free Games
so tallied win

15. Free Games Feature Big win coin shower and celebration at completion of free games