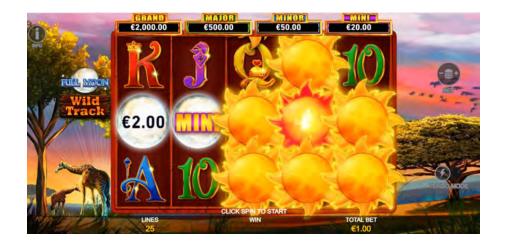

#### 7. Full Moon Feature

Full Moon feature triggered with **RED SUN** on reel4.

RED SUN awards a bonus prize of GRAND, MAJOR, MINOR or MINI. Note Moon symbols can also award bonus prizes