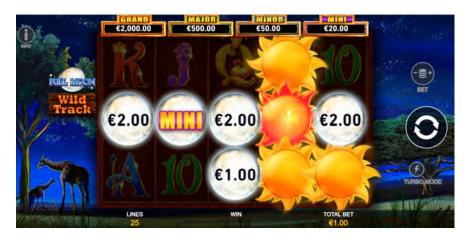

#### 8. Full Moon Feature

Player selects each **SUN** by touch or click. Once selected, **SUN** turns into a Moon and reveals its prize