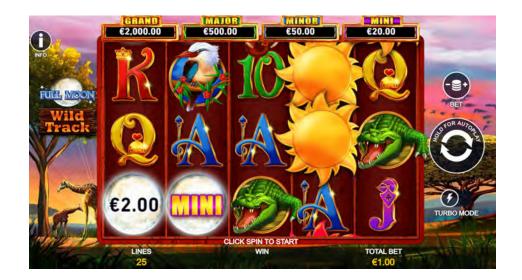

## 1. Desktop

Main game reels in the desktop user interface

## 6. Main game

Reels in the main game