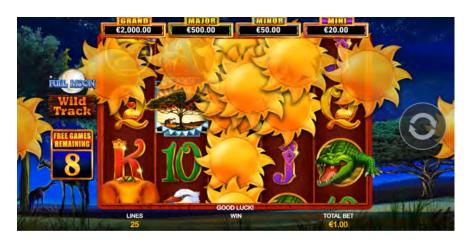

## 11. Free Games Feature

Free games feature trigger with 3 Savannah Trees

## 12. Free Games Feature

Additional Suns added to reel3 before the first free game completes