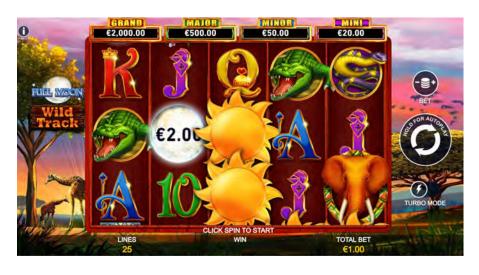

VANNAH TREE.

During the free games, any 3 or more **SAVANNAH TREE** symbols will award an additional 9 free games.

During the free games, the Full Moon $^{\text{\tiny TM}}$  Feature can be triggered.

# **Screenshots**

# **Devices**



## 1. Desktop

Main game reels in the desktop user interface



## 2. Mobile

Main game reels in the mobile user interface

# Gameplay



## 1. Splash screen

Splash screen displaying game symbols and theme



## 2. Paytable - Payouts

Paytable page listing the symbol combination payouts



## 3. Paytable - Payouts

Paytable page listing the FULL MOON feature trigger and payouts



## 4. Paytable - Payouts

Paytable page listing the Free Games features rules



## 5. Paytable - Payouts

Paytable page listing the line configuration and general game rules



## 6. Main game

Reels in the main game



#### 7. Full Moon Feature

Full Moon feature triggered with **RED SUN** on reel4.

RED SUN awards a bonus prize of GRAND, MAJOR, MINOR or MINI. Note Moon symbols can also award bonus prizes



#### 8. Full Moon Feature

Player selects each **SUN** by touch or click. Once selected, **SUN** turns into a Moon and reveals its prize



#### 9. Full Moon Feature

End of feature with all prizes revealed

## 10. Full Moon Feature

End of feature with all prizes being tallied to the total win meter





## 11. Free Games Feature

Free games feature trigger with 3 Savannah Trees



## 12. Free Games Feature

Additional Suns added to reel3 before the first free game completes

# FILE GAMES Track FILE GAMES THE MAINTHINE TO THE CAMES THE MAINTHINE THE CAMES