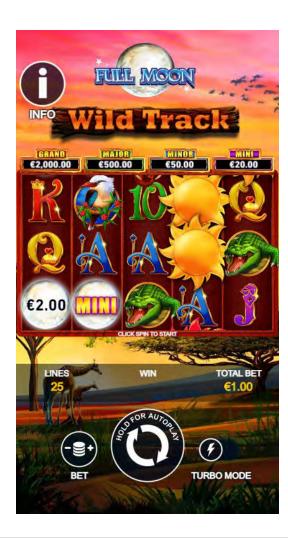

## 2. Mobile

Main game reels in the mobile user interface

## 6. Main game

Reels in the main game