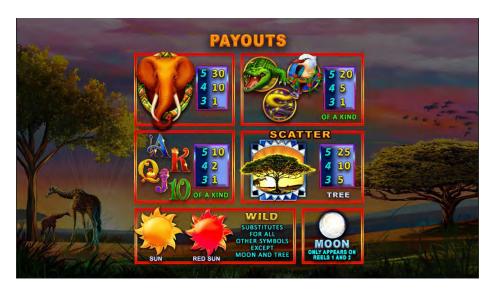

## 2. Paytable - Payouts

Paytable page listing the symbol combination payouts

#### **MOON**

#### MOON appears on reels 1 and 2 only

When a MOON appears on reel 1 and 2 with SUN symbols son reel 3,4 and 5, the Full Moon Feature is triggered. Cash prizes are always displayed on MOONs

## **YELLOW SUN**

#### YELLOW SUN appears on reels 3,4 and 5 only

When a YELLOW SUN appears on reel 3, 4 and 5 with MOON symbols on reels 1 and 2, the Full Moon Feature is triggered.

YELLOW SUN is WILD and substitutes for all symbols except RED SUN, MOON and SAVANNAH TREE

## **RED SUN**

## RED SUN appears on reels 3,4 and 5 only

A RED SUN can replace a YELLOW SUN on any spin.

If a RED SUN appears when the FULL MOON feature is triggered, the RED SUN will award one of the BONUS prizes above the reels

#### **SAVANNAH TREE**

## 3 or more scattered SAVANNAH TREE triggers 9 **Free GAMES**

Additional SUNS are added to reel 3, increasing the chance to trigger the Full Moon Feature

Free Games can be retriggered