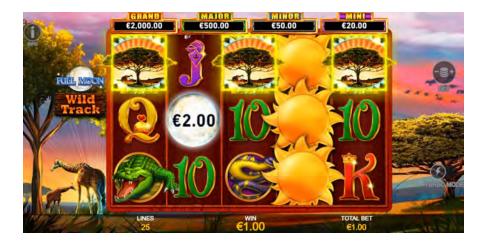

## 6. Main game

Reels in the main game

#### 7. Full Moon Feature

Full Moon feature triggered with **RED SUN** on reel4.

RED SUN awards a bonus prize of GRAND, MAJOR, MINOR or MINI. Note Moon symbols can also award bonus prizes