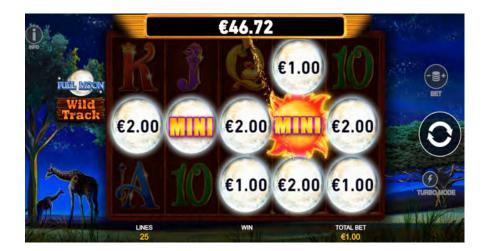

## 10. Full Moon Feature

End of feature with all prizes being tallied to the total win meter