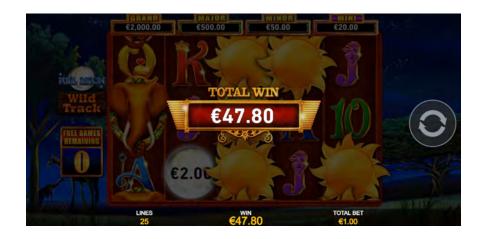

## 13. Free Games Feature

Suns are WILD for all symbols except MOON and Red Sun. Suns enabling a 5 of kind win of 5x ELEPHANTS

14. Free Games Feature
End of Free Games
so tallied win

15. Free Games Feature Big win coin shower and celebration at completion of free games