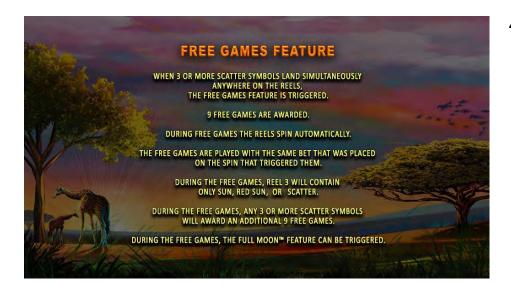

### **Free Games Feature:**

When 3 or more **SAVANNAH TREE** symbols land simultaneously anywhere on the reels, the Free Games Feature is triggered.

9 free games are awarded.

During free games the reels spin automatically.

The free games are played with the same bet that was placed on the spin that triggered them.

During the Free Games, reel 3 will contain only Yellow Sun, Red Sun, or SAVANNAH TREE.

During the free games, any 3 or more **SAVANNAH TREE** symbols will award an additional 9 free games.

During the free games, the Full Moon $^{\text{\tiny TM}}$  Feature can be triggered.

## 4. Paytable - Payouts

Paytable page listing the Free Games features rules