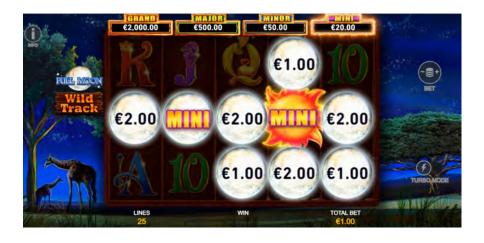

## 1. Splash screen

Splash screen displaying game symbols and theme



## 2. Paytable - Payouts

Paytable page listing the symbol combination payouts



## 3. Paytable - Payouts

Paytable page listing the FULL MOON feature trigger and payouts



## 4. Paytable - Payouts

Paytable page listing the Free Games features rules



## 5. Paytable - Payouts

Paytable page listing the line configuration and general game rules



## 6. Main game

Reels in the main game



#### 7. Full Moon Feature

Full Moon feature triggered with **RED SUN** on reel4.

RED SUN awards a bonus prize of GRAND, MAJOR, MINOR or MINI. Note Moon symbols can also award bonus prizes



#### 8. Full Moon Feature

Player selects each **SUN** by touch or click. Once selected, **SUN** turns into a Moon and reveals its prize



#### 9. Full Moon Feature

End of feature with all prizes revealed

## 10. Full Moon Feature

End of feature with all prizes being tallied to the total win meter





## 11. Free Games Feature

Free games feature trigger with 3 Savannah Trees



## 12. Free Games Feature

Additional Suns added to reel3 before the first free game completes

# FILE GAMES Track FILE GAMES THE MAINTHINE TO THE CAMES THE MAINTHINE THE CAMES TH

## 13. Free Games Feature

Suns are WILD for all symbols except MOON and Red Sun. Suns enabling a 5 of kind win of 5x ELEPHANTS



14. Free Games Feature
End of Free Games
so tallied win



15. Free Games Feature Big win coin shower and celebration at completion of free games