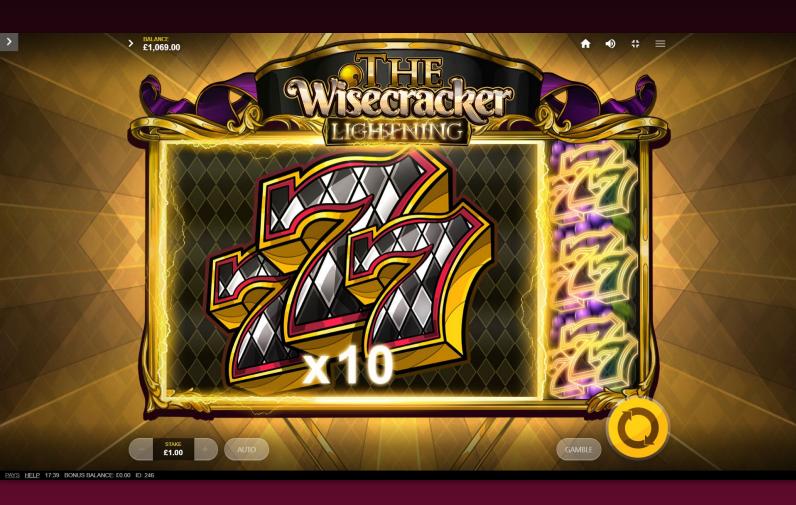

### FEATURES LIGHTNING STRIKE

Whenever there is a locked SUPER SYMBOL on the reels, there is a chance a LIGHTNING STRIKE will hit it, leaving a RANDOM WIN MULTIPLIER. The LIGHTNING STRIKE may hit the same SUPER SYMBOL in consecutive spins, increasing the RANDOM WIN MULTIPLIER up to a maximum of 100x.