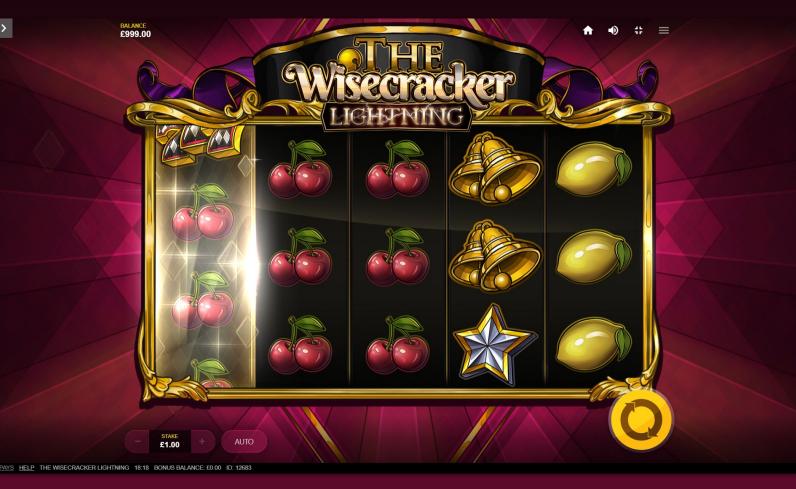

#### Main Screen

The Wisecracker Lightning is a 5x3 slot with a classic look and incredible potential. Traditional symbols like cherries, lemons, grapes, bells, stars, sevens are accompanied by a stylishly designed jester. A gradual soundtrack kicks in as the goal of landing Locked Super Symbols becomes a reality in this thrilling adventure! Experience spectacular winnings with The Wisecracker Lightning!

Stack Up!

• TIP: Press the AUTO button to start automatic play of the game!

A stack of 3 symbols will turn into a SUPER SYMBOL. Landing another SUPER SYMBOL on an adjacent reel will cause them to merge!

### FEATURES SUPER SYMBOLS

When a stack of 3 symbols land on the reels, they will transform into a 1x3 SUPER SYMBOL. If two or more SUPER SYMBOLS land adjacent to each other they will merge into a bigger SUPER SYMBOL, up to a maximum of 5x3.

### FEATURES LOCKED SUPER SYMBOLS

When SUPER SYMBOLS are formed, they lock in place for 1 spin. If a new matching SUPER SYMBOL is formed on another reel, they will stay locked in place for subsequent spins until a spin with no new matching SUPER SYMBOLS occurs.