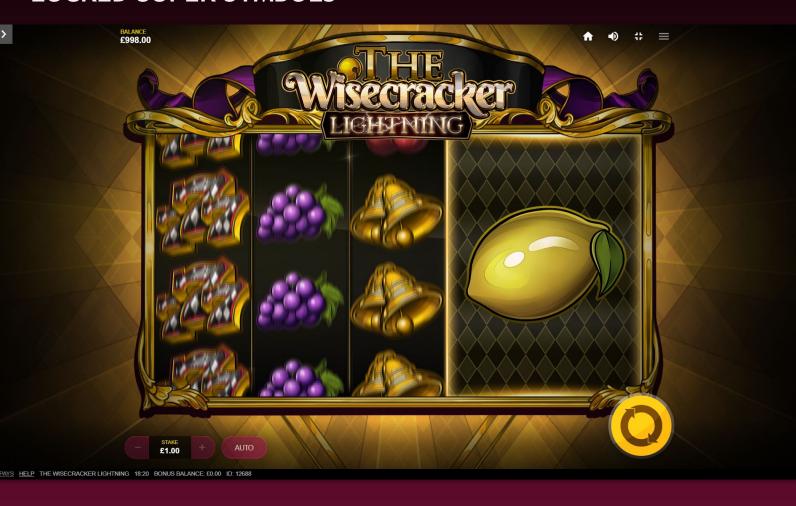

### FEATURES SUPER SYMBOLS

When a stack of 3 symbols land on the reels, they will transform into a 1x3 SUPER SYMBOL. If two or more SUPER SYMBOLS land adjacent to each other they will merge into a bigger SUPER SYMBOL, up to a maximum of 5x3.

### FEATURES LOCKED SUPER SYMBOLS

When SUPER SYMBOLS are formed, they lock in place for 1 spin. If a new matching SUPER SYMBOL is formed on another reel, they will stay locked in place for subsequent spins until a spin with no new matching SUPER SYMBOLS occurs.