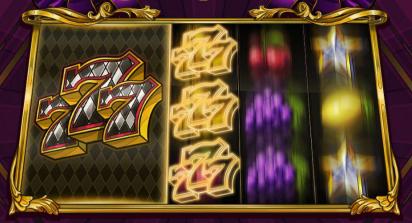

### Symbol Wins

| x5 = 100 |  |
|----------|--|
| x4 = 40  |  |
| x3 = 20  |  |

$$x5 = 5$$

$$x4 = 2$$

$$x3 = 1$$

HELP 17:37 BONUS BALANCE: £0.00