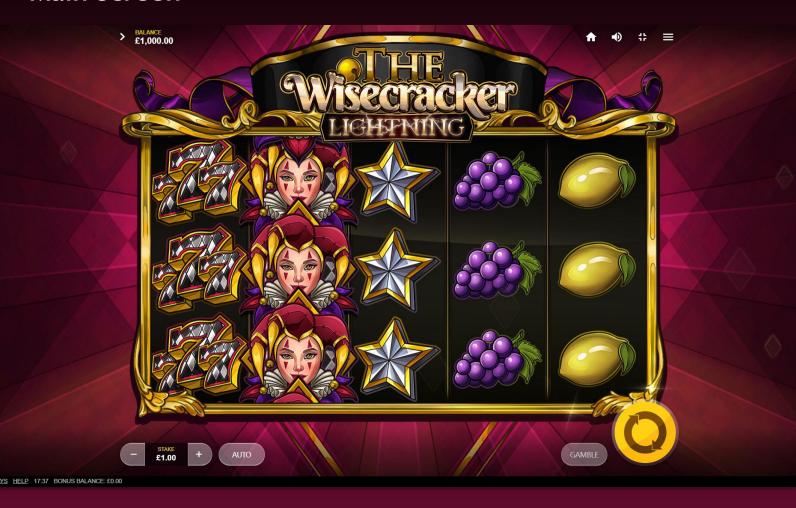

#### Main Screen

The Wisecracker Lightning is a 5x3 slot with a classic look and incredible potential. Traditional symbols like cherries, lemons, grapes, bells, stars, sevens are accompanied by a stylishly designed jester. A gradual soundtrack kicks in as the goal of landing Locked Super Symbols becomes a reality in this thrilling adventure! Experience spectacular winnings with The Wisecracker Lightning!

Stack Up!

• TIP: Press the AUTO button to start automatic play of the game!

A stack of 3 symbols will turn into a SUPER SYMBOL. Landing another SUPER SYMBOL on an adjacent reel will cause them to merge!