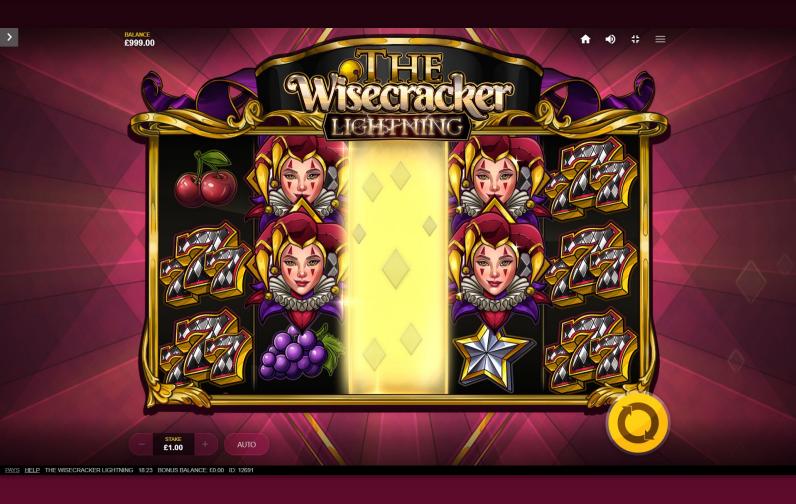

#### Main Screen

The Wisecracker Lightning is a 5x3 slot with a classic look and incredible potential. Traditional symbols like cherries, lemons, grapes, bells, stars, sevens are accompanied by a stylishly designed jester. A gradual soundtrack kicks in as the goal of landing Locked Super Symbols becomes a reality in this thrilling adventure! Experience spectacular winnings with The Wisecracker Lightning!

Stack Up!

• TIP: Press the AUTO button to start automatic play of the game!

A stack of 3 symbols will turn into a SUPER SYMBOL. Landing another SUPER SYMBOL on an adjacent reel will cause them to merge!