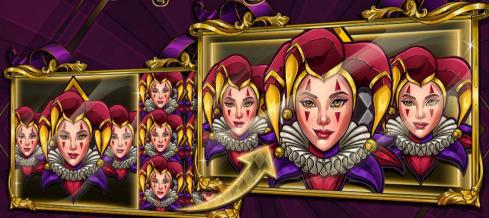

#### Main Screen

The Wisecracker Lightning is a 5x3 slot with a classic look and incredible potential. Traditional symbols like cherries, lemons, grapes, bells, stars, sevens are accompanied by a stylishly designed jester. A gradual soundtrack kicks in as the goal of landing Locked Super Symbols becomes a reality in this thrilling adventure! Experience spectacular winnings with The Wisecracker Lightning!

### FEATURES SUPER SYMBOLS

When a stack of 3 symbols land on the reels, they will transform into a 1x3 SUPER SYMBOL. If two or more SUPER SYMBOLS land adjacent to each other they will merge into a bigger SUPER SYMBOL, up to a maximum of 5x3.