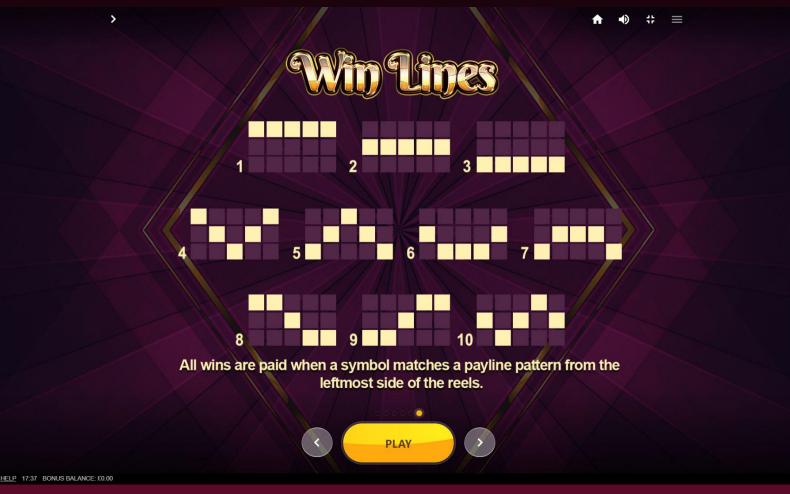

SYMBOL on an adjacent reel will cause them to merge!







HELP 17:36 BONUS BALANCE: £0.00











SUPER SYMBOLS lock for the following spin and will remain locked for subsequent spins as long as a new matching SUPER SYMBOLS appear on the reels!



HELP 17:37 BONUS BALANCE: £0.00

**↑** • # ≡



A NUDGE may randomly occur when landing a stack of 2 symbols, transforming them into a SUPER SYMBOL!



HELP 17:37 BONUS BALANCE: £0.00









LIGHTNING may strike, leaving a RANDOM WIN MULTIPLIER on any SUPER SYMBOL. Each additional strike will increase the WIN MULTIPLIER!



HELP 17:37 BONUS BALANCE: £0.00

**↑** • # ≡

### Symbol Wins









| x5 = 100 |  |
|----------|--|
| x4 = 40  |  |
| x3 = 20  |  |







$$x5 = 5$$

$$x4 = 2$$

$$x3 = 1$$







HELP 17:37 BONUS BALANCE: £0.00





## FEATURES NUDGE





When two symbols of the same stack land on the reels, there is a chance the reel will nudge to show the full stack.

Type

Nudge





### FEATURES SUPER SYMBOLS





When a stack of 3 symbols land on the reels, they will transform into a 1x3 SUPER SYMBOL. If two or more SUPER SYMBOLS land adjacent to each other they will merge into a bigger SUPER SYMBOL, up to a maximum of 5x3.

Type

Fat Tiles





### FEATURES LOCKED SUPER SYMBOLS





When SUPER SYMBOLS are formed, they lock in place for 1 spin. If a new matching SUPER SYMBOL is formed on another reel, they will stay locked in place for subsequent spins until a spin with no new matching SUPER SYMBOLS occurs.

Type
Locked Fat Tiles



### FEATURES LIGHTNING STRIKE





Whenever there is a locked SUPER SYMBOL on t