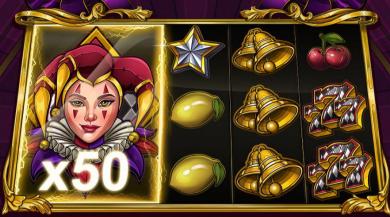

### FEATURES LIGHTNING STRIKE

Whenever there is a locked SUPER SYMBOL on the reels, there is a chance a LIGHTNING STRIKE will hit it, leaving a RANDOM WIN MULTIPLIER. The LIGHTNING STRIKE may hit the same SUPER SYMBOL in consecutive spins, increasing the RANDOM WIN MULTIPLIER up to a maximum of 100x.