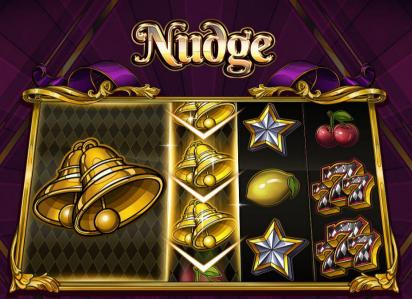

## FEATURES NUDGE

When two symbols of the same stack land on the reels, there is a chance the reel will nudge to show the full stack.

Type

Nudge