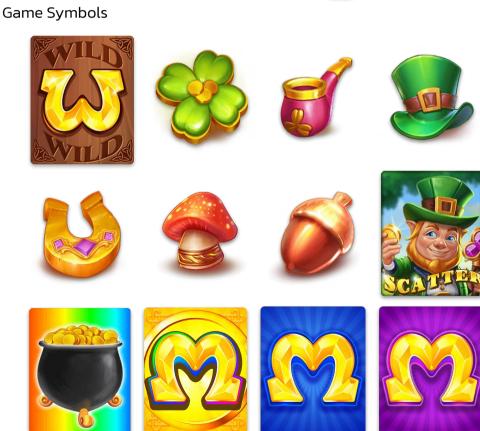

of 5 |
| Total Hit Frequency     | 40.96% |

| Betting Characteristics |                                                |
|-------------------------|------------------------------------------------|
| Recommended Coin Size   | 0.01, 0.02, 0.05, 0.10, 0.20, 0.25, 0,50, 1.00 |
| Default Coin Size       | 2                                              |
| No. Of Coins Allowed    | 220                                            |
| Default No. Of Coins    | 100                                            |
| Max Bet                 | 220                                            |
| Min Bet                 | 0.20                                           |
| Default Bet             | 2                                              |

## Paytable

















# Symbols



#### Game Logos