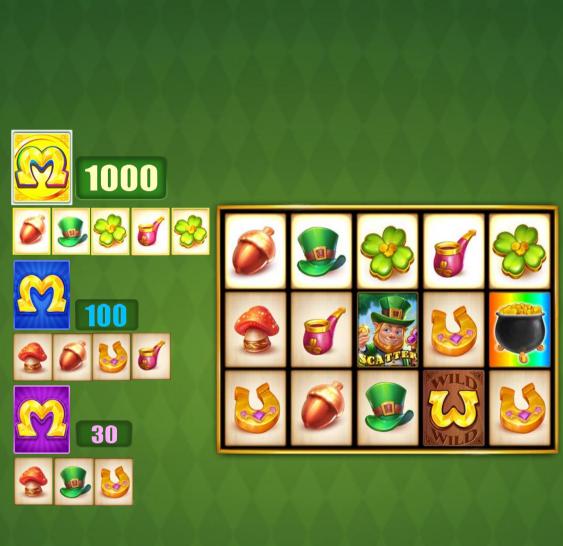

Commercial Data Sheet

Lucky O'Mega 13 September 2021







# August 2021



Best Mathematics & Premium Art Guaranteed



**General Info** 



**Game Features** 



Statistical Characteristics



Game Rules & Paytable



Game Logo & Symbols

#### General Info





**Game Theme** Fortune, Luck, Magic



**Language Support** 



Reels 5x3











**Paylines** 











20













Wild Symbol

Yes











**Scatter Symbol** 

Yes













**Bonus Symbol** 

Yes





Mega Major Mini Feature, Cash Respins

**Feature** 



**Free Games** 

Yes



**Game ID** 

22077



**Screen Footprint** 1920 x 1080









**Game Size** 19,6 MB

3

# Game Features - Mega Major Mini





# Game Features - Cash Respins





## Statistical Characteristics



| Maximum Win Up To Values | Credits    |
|--------------------------|------------|
| For maximum Bet          | 248,600.00 |

| Statistical Information |        |
|-------------------------|--------|
| Payout Percentage       | 95.23% |
| Volatility              | 3 of 5 |
| Total Hit Frequency     | 40.96% |

| Betting Characteristics |                                                |
|-------------------------|------------------------------------------------|
| Recommended Coin Size   | 0.01, 0.02, 0.05, 0.10, 0.20, 0.25, 0,50, 1.00 |
| Default Coin Size       | 2                                              |
| No. Of Coins Allowed    | 220                                            |
| Default No. Of Coins    | 10