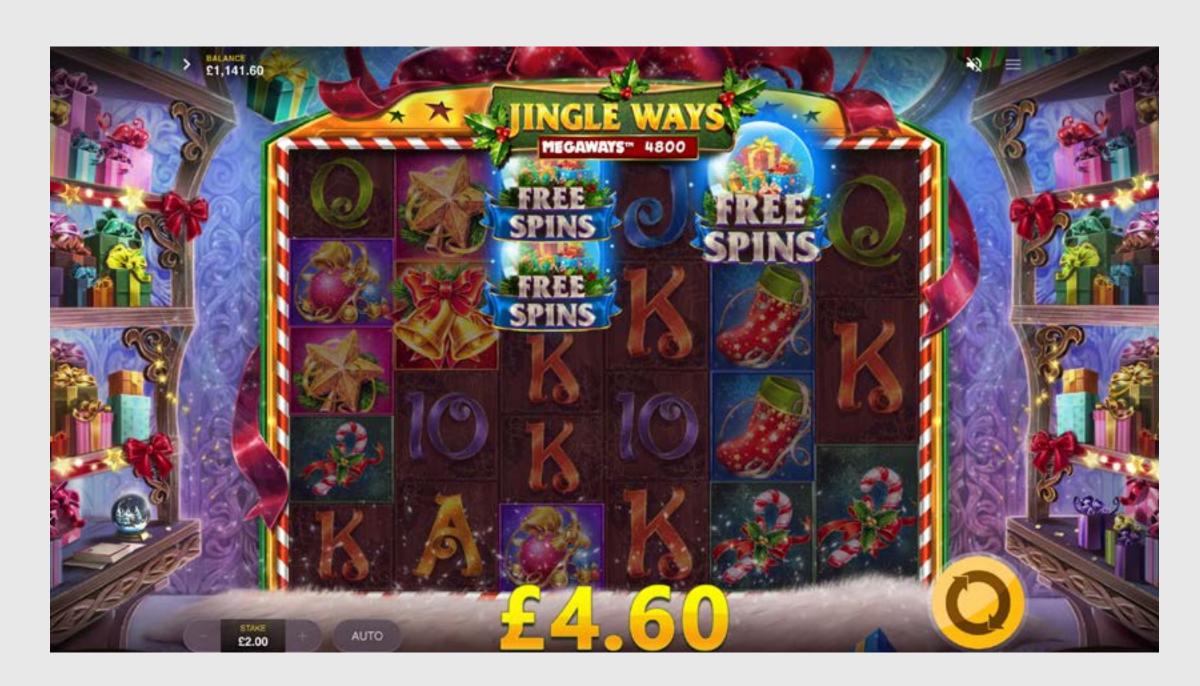

#### FREE SPINS

SANTA'S GIFT may award 8 FREE SPINS. Additionally, 3 FREE SPINS Scatter symbols landing anywhere on the reels award 8 FREE SPINS. 2 further FREE SPINS are awarded for each additional Scatter over the 3 minimum required. During FREE SPINS, 3 Scatters trigger 3 additional BONUS SPINS with 1 additional BONUS SPIN being awarded for each Scatter over the 3 minimum required. A Win Multiplier is applied to all wins during FREE SPINS. Furthermore, it increases with every win up to x15 and stays active for the duration of the bonus round. SANTA'S GIFT may also instantly increase the Win Multiplier by up to x5. All features except FREE SPINS can be awarded from SANTA'S GIFT during the bonus round.