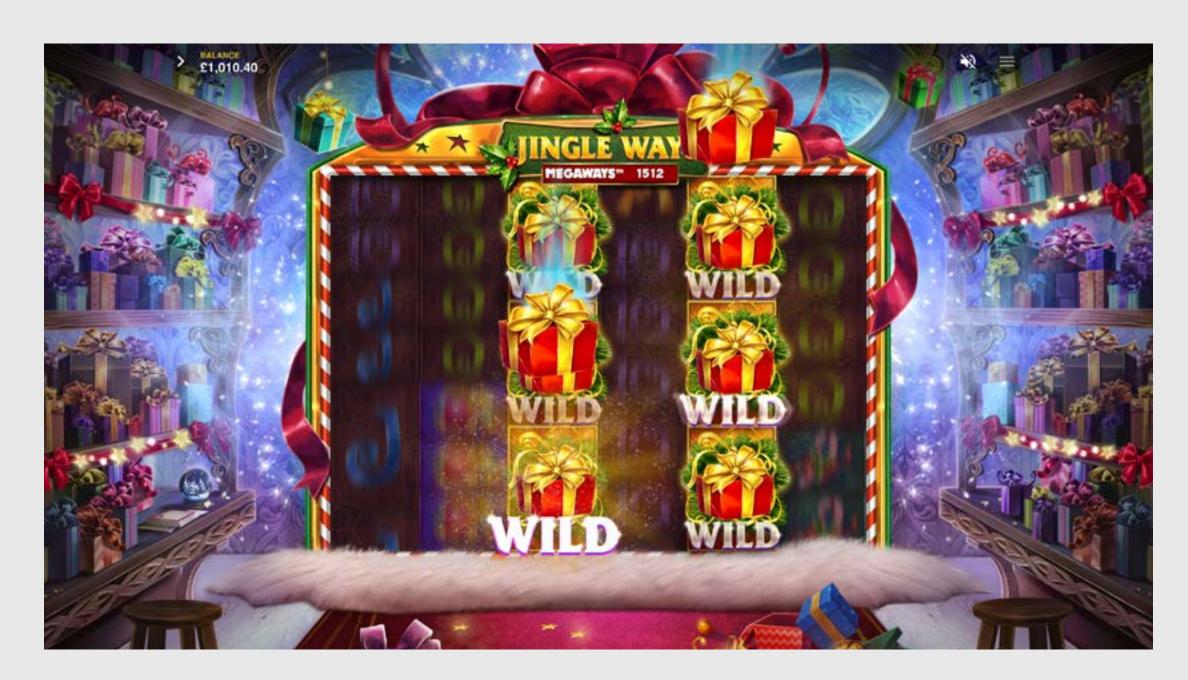

#### **MEGA WILDS**

Substitute for all paying symbols. MEGA WILDS cover an entire reel and have a Ways Multiplier of up to x7! Up to 4 MEGA WILDS can land simultaneously and can only land on the middle four reels.

# **RAINING WILDS**

Substitute for all paying symbols. When activated, WILD symbols will randomly land on the reels for a guaranteed win. RAINING WILDS can only land on the middle four reels.