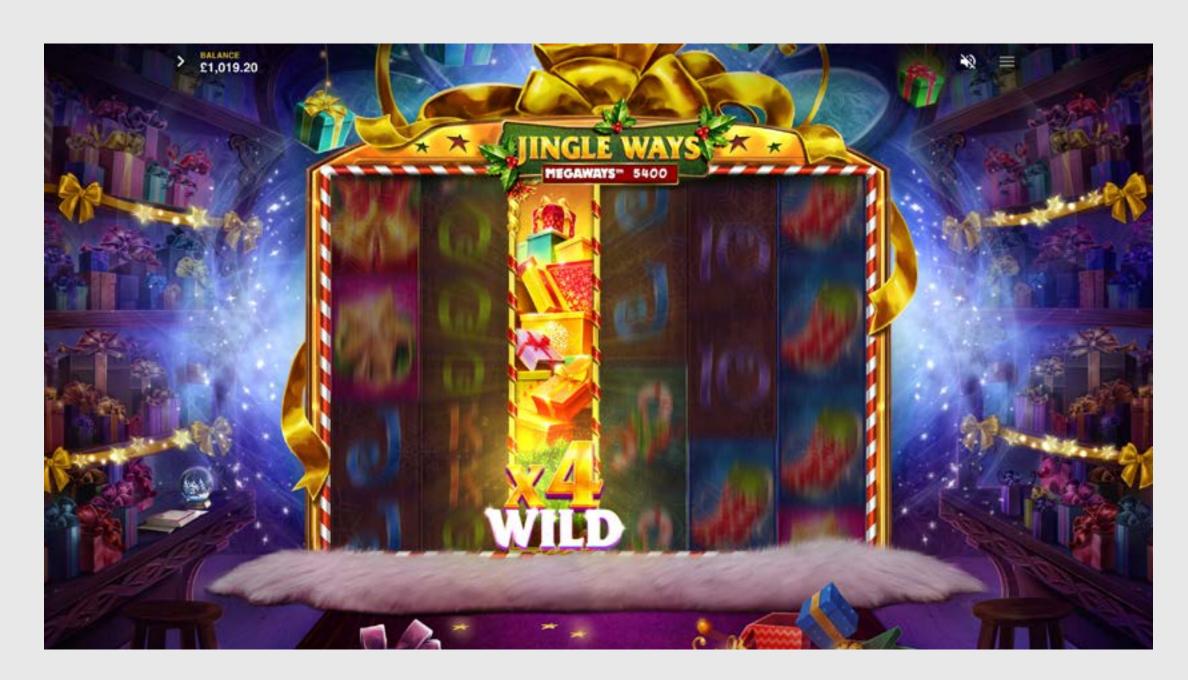

#### **MEGA WILDS**

Substitute for all paying symbols. MEGA WILDS cover an entire reel and have a Ways Multiplier of up to x7! Up to 4 MEGA WILDS can land simultaneously and can only land on the middle four reels.