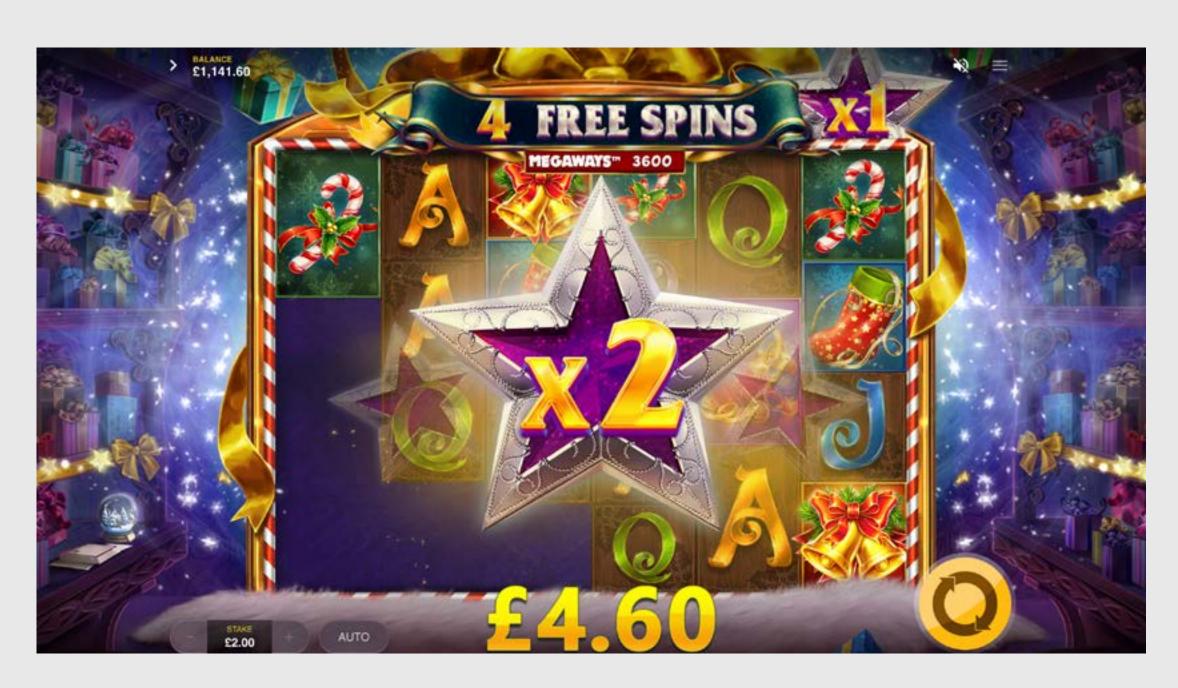

### **MULTIPLIER BOOST**

The Multiplier Boost can only be awarded from SANTA'S GIFT during FREE SPINS. When opened, it adds a boost to the FREE SPINS Win Multiplier of up to x5.

SUMMARY

**FEATURES** 

WIN LINES

#### FREE SPINS

SANTA'S GIFT may award 8 FREE SPINS. Additionally, 3 FREE SPINS Scatter symbols landing anywhere on the reels award 8 FREE SPINS. 2 further FREE SPINS are awarded for each additional Scatter over the 3 minimum required. During FREE SPINS, 3 Scatters trigger 3 additional BONUS SPINS with 1 additional BONUS SPIN being awarded for each Scatter over the 3 minimum required. A Win Multiplier is applied to all wins during FREE SPINS. Furthermore, it increases with every win up to x15 and stays active for the duration of the bonus round. SANTA'S GIFT may also instantly increase the Win Multiplier by up to x5. All features except FREE SPINS can be awarded from SANTA'S GIFT during the bonus round.