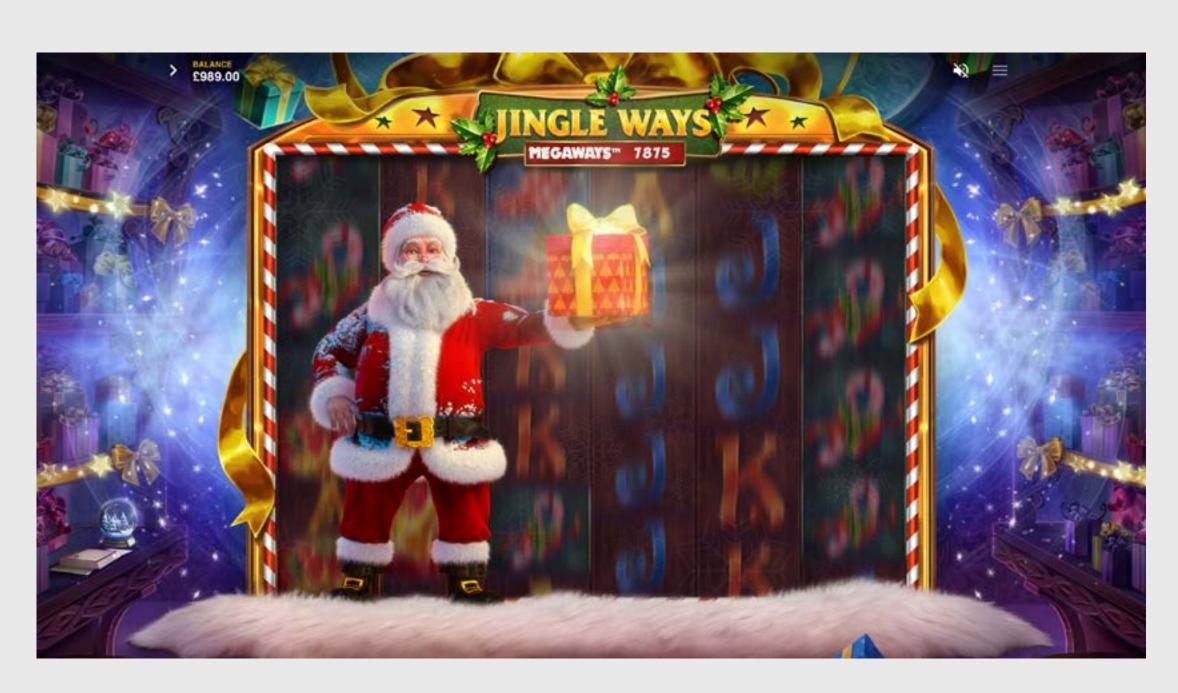

### **SANTA'S GIFTS**

Santa may randomly appear on the slot scene and present a gift that awards a feature when opened by the player. If SANTA'S GIFT is triggered but not manually opened by the player after 2 minutes it will be automatically opened and the awarded feature will play out. Gifts may award MEGA WILDS, FESTIVE REELS, RAINING WILDS, MULTIPLIER BOOST or FREE SPINS.