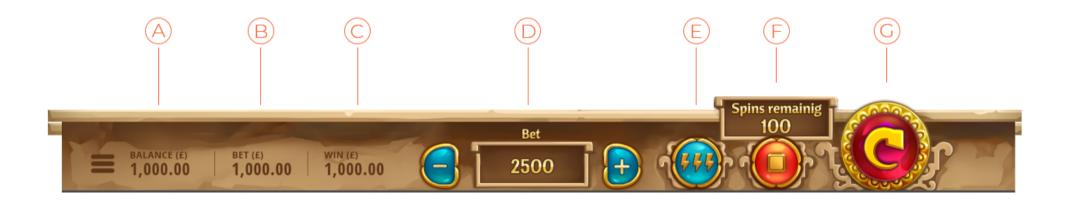

### Expand this image

- A Balance Displays the player's account balance.
- **B Bet** Displays the player's total bet per spin.
- C Win Displays the player's total win amount for the current single spin.

- **D Bet Value** The plus and minus buttons alter the bet value by either increasing or decreasing the number displayed which corresponds to the player's home currency.
- **E Turbo mode** Toggle between normal, turbo and super turbo spin modes to adjust the spin speed of the video slot reels.
- F Autoplay Players can make the game play without pressing the spin button each time. Choose the number of rounds to Autoplay by pressing the Autoplay button. Then choose a total loss limit and press the button to confirm and start spins. You may also choose to stop the Autoplay if your single spin win exceeds a particular amount. During Autoplay the Autoplay button indicates how many spins are remaining from the number of rounds the player selected to play.
- **G Spin button** Starts the game When the reels are spinning pressing the spin button again will stop the reels immediately.