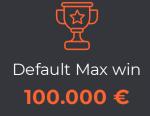

Paylines

25

Default bet size

1€

Default bet range

0,25 € - 50 €

Default max multiplier

X 2 000

rounded win.

• The maximum payout of this slot machine is (2000x max bet). Any wins in excess of this amount will be instead limited to this maximum payout.