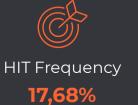

Paylines

25

Default bet size

1€

Default bet range

0,25 € - 50 €

Default max multiplier

X 2 000