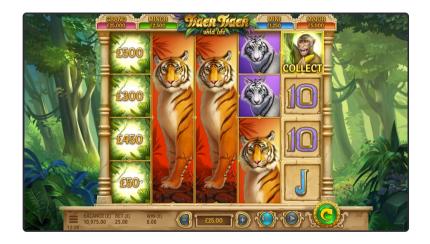

### Cash Collect

The reels have 'Quickhit Money' symbols on them as well as 'jackpots'. These may land in any number of combinations only on reels 1, 2, 3 and 4. If the "Monkey" quickhit collect symbol which is only on reel 5 lands, then the player collects all the visible "Quickhit Money". This can include winning ALL 4 (Mini, Minor, Major and Grand) jackpot amounts at once.

The "Quickhit Money" symbols which appear on reels 1, 2, 3 & 4 display a multiplier amount from 1x to 1000x (The Grand Jackpot). The Player is awarded an immediate win as shown on each Quickhit symbol when the "Monkey" quickhit collect symbol appears on reel 5 together with at least one "Quickhit Money" symbol. the player can collect as many "Quickhit Money" symbols as appear in view.