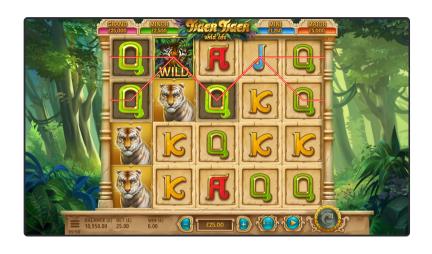

## Wilds

The "Hidden Tiger" Wild symbol can land only on reels 2, 3 and 4. It substitutes for all symbols except for a scatter or Cash Collect symbol.

There is a "Hidden Tiger" wild symbol on reels 2, 3 and 4 that substitutes all regular symbols, a "Golden Tiger" Scatter symbol that appears on reels 2, 3 & 4 awarding 10 freespins or retriggers if you have 3 in view.