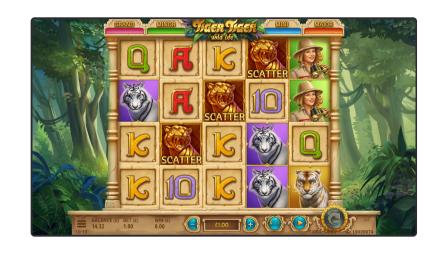

#### **ABOUT THE GAME**

Tiger Tiger is a 5×4 Video Slot with 25 paylines paying left to right. The slot features 5 high pay symbols and 5 low pay symbols. The slot also features Quickhit, Collect, Wild and Scatter symbols.

# **Scatter**

The "Golden Tiger" Scatter Symbol can land only on reels 2, 3 and 4. 3 scatter symbols award 10 free spins.

## Wilds

The "Hidden Tiger" Wild symbol can land only on reels 2, 3 and 4. It substitutes for all symbols except for a scatter or Cash Collect symbol.

### Cash Collect

The reels have 'Quickhit Money' symbols on them as well as 'jackpots'. These may land in any number of combinations only on reels 1, 2, 3 and 4. If the "Monkey" quickhit collect symbol which is only on reel 5 lands, then the player collects all the visible "Quickhit Money". This can include winning ALL 4 (Mini, Minor, Major and Grand) jackpot amounts at once.

The "Quickhit Money" symbols which appear on reels 1, 2, 3 & 4 display a multiplier amount from 1x to 1000x (The Grand Jackpot). The Player is awarded an immediate win as shown on each Quickhit symbol when the "Monkey" quickhit collect symbol appears on reel 5 together with at least one "Quickhit Money" symbol. the player can collect as many "Quickhit Money" symbols as appear in view.

There is a "Hidden Tiger" wild symbol on reels 2, 3 and 4 that substitutes all regular symbols, a "Golden Tiger" Scatter symbol that appears on reels 2, 3 & 4 awarding 10 freespins or retriggers if you have 3 in view.