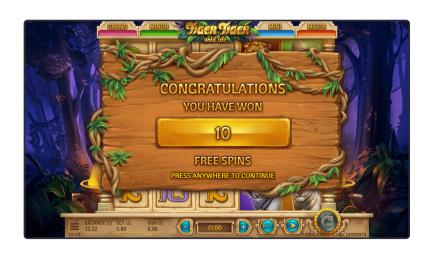

# **Scatter**

The "Golden Tiger" Scatter Symbol can land only on reels 2, 3 and 4. 3 scatter symbols award 10 free spins.

There is a "Hidden Tiger" wild symbol on reels 2, 3 and 4 that substitutes all regular symbols, a "Golden Tiger" Scatter symbol that appears on reels 2, 3 & 4 awarding 10 freespins or retriggers if you have 3 in view.