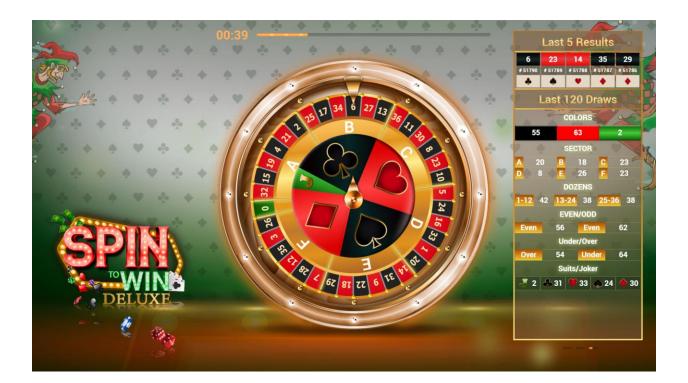

The selections are as following: Suits, Joker, Sector, Dozen, Color, Even/Odd, Under/Over and Number

On the screenshot below is displayed Last 5 Results of the numbers and Last 120 Results of the spins such as: Colors, Sectors, Dozens, Even/Odd, Under/Over and Suits/Joker.