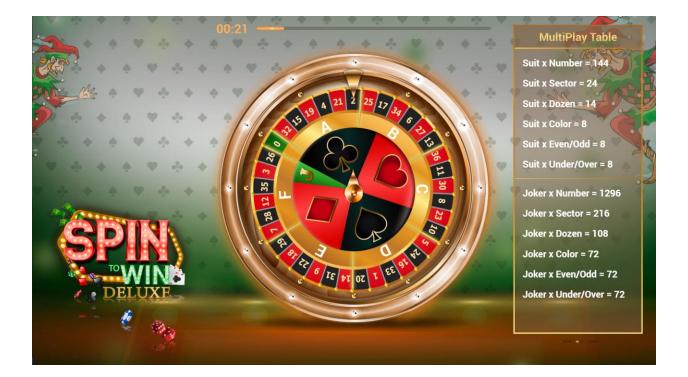

On the screenshot below is displayed the Multiple table, where the players can see the odds of each multiplied bets.

### The odd are as following:

Suit x Number = 144 Suit x Sector = 24 Suit x Dozen = 14 Suit x Color = 8 Suit x Even/Odd = 8 Suit x Under/Over = 8 Joker x Number = 1296

Joker x Sector = 216

Joker x Dozen = 108

Joker x Color = 72

Joker x Even/Odd = 72

Joker x Under/Over = 72