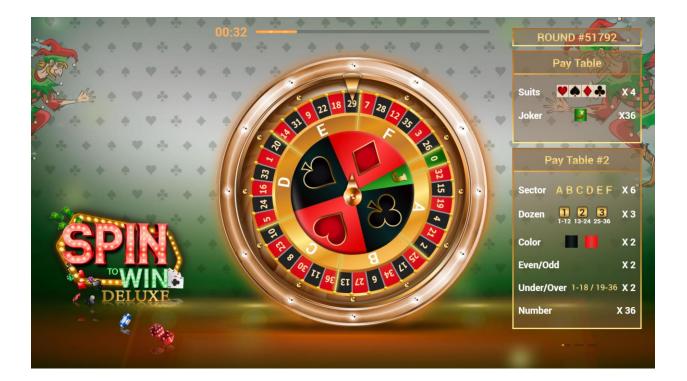

The countdown bar is above of the wheel.

The Spin to Win Deluxe gives an opportunity to the players to make both single and multiple bets.

On the screenshot below is displayed Round ID and Paytable, where the players can see the odds for each selection.

The selections are as following: Suits, Joker, Sector, Dozen, Color, Even/Odd, Under/Over and Number

On the screenshot below is displayed Last 5 Results of the numbers and Last 120 Results of the spins such as: Colors, Sectors, Dozens, Even/Odd, Under/Over and Suits/Joker.