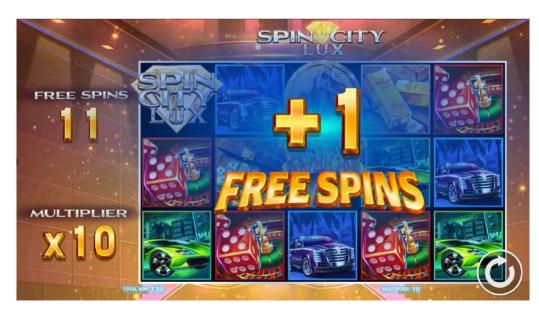

Commercial Data Sheet

Spin City Lux April 2022







# April 2022





**General Info** 



**Game Features** 



Statistical Characteristics



Game Rules & Paytable



Game Logo & Symbols

#### General Info





**Game Theme** Money, Luxury, Cars



**Language Support** 



Reels 5x3





















**Paylines** 20













Wild Symbol

Yes











**Scatter Symbol** 

Yes











**Bonus Symbol** 

Yes



**Feature** 

Bonus, Free Spins, Royal League



**Free Games** 

Yes



**Game ID** 

21822



**Screen Footprint** 1920 x 1080











**Game Size** 56 MB

#### Game Features - Bonus









## Game Features - Free Spins







### Game Features - Royal League







### Statistical Characteristics



| Maximum Win Up To Values | Credits    |
|--------------------------|------------|
| For maximum Bet          | 250 000.00 |

| Statistical Information |         |
|-------------------------|---------|
| Payout Percentage       | 96,90 % |
| Volatility              | 3 of 5  |
| Total Hit Frequency     | 55,72 % |

| Betting Characteristics |                                   |
|-------------------------|-----------------------------------|
| Recommended Coin Size   | 0.01, 0.02, 0.05, 0.10, 0.20,0.25 |
| Default Coin Size       | 2                                 |
| No. Of Coins Allowed    | 100                               |
| Default No. Of Coins    | 100                               |
| Max Bet