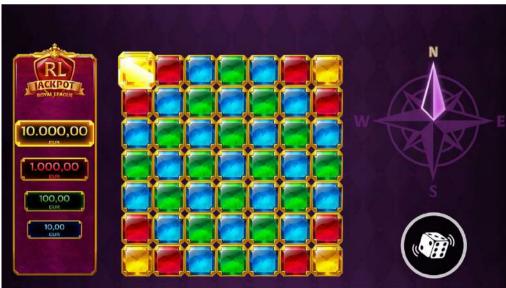

Commercial Data Sheet

Spin City Lux April 2022







# April 2022





**General Info** 



**Game Features** 



Statistical Characteristics



Game Rules & Paytable



Game Logo & Symbols

#### General Info





**Game Theme** Money, Luxury, Cars



**Language Support** 



Reels 5x3





















**Paylines** 20













Wild Symbol

Yes











**Scatter Symbol** 

Yes











**Bonus Symbol** 

Yes



**Feature** 

Bonus, Free Spins, Royal League



**Free Games** 

Yes



**Game ID** 

21822



**Screen Footprint** 1920 x 1080











**Game Size** 56 MB

#### Game Features - Bonus









## Game Features - Free Spins







### Game Features - Royal League







### Statistical Characteristics



| Maximum Win Up To Values | Credits    |
|--------------------------|------------|
| For maximum Bet          | 250 000.00 |

| Statistical Information |         |
|-------------------------|---------|
| Payout Percentage       | 96,90 % |
| Volatility              | 3 of 5  |
| Total Hit Frequency     | 55,72 % |

| Betting Characteristics |                                   |
|-------------------------|-----------------------------------|
| Recommended Coin Size   | 0.01, 0.02, 0.05, 0.10, 0.20,0.25 |
| Default Coin Size       | 2                                 |
| No. Of Coins Allowed    | 100                               |
| Default No. Of Coins    | 100                               |
| Max Bet                 | 25