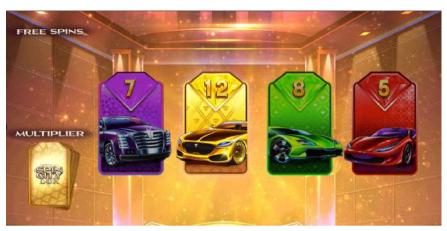

Commercial Data Sheet

Spin City Lux April 2022







# April 2022





**General Info** 



**Game Features** 



Statistical Characteristics



Game Rules & Paytable



Game Logo & Symbols

#### General Info





**Game Theme** Money, Luxury, Cars



**Language Support** 



Reels 5x3





















**Paylines** 20













Wild Symbol

Yes











**Scatter Symbol** 

Yes











**Bonus Symbol** 

Yes



**Feature** 

Bonus, Free Spins, Royal League



**Free Games** 

Yes



**Game ID** 

21822



**Screen Footprint** 1920 x 1080











**Game Size** 56 MB

#### Game Features - Bonus









## Game Features - Free Spins







### Game Features - Royal League







### Statistical Characteristics



| Maximum Win Up To Values | Credits    |
|--------------------------|------------|
| For maximum Bet          | 250 000.00 |

| Statistical Information |         |
|-------------------------|---------|
| Payout Percentage       | 96,90 % |
| Volatility              | 3 of 5  |
| Total Hit Frequency     | 55,72 % |

| Betting Characteristics |                                   |
|-------------------------|-----------------------------------|
| Recommended Coin Size   | 0.01, 0.02, 0.05, 0.10, 0.20,0.25 |
| Default Coin Size       | 2                                 |
| No. Of Coins Allowed    | 100                               |
| Default No. Of Coins    | 100