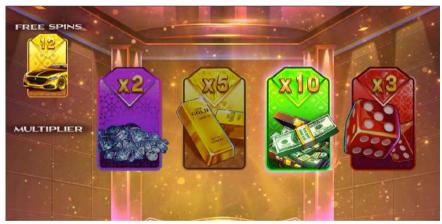

Commercial Data Sheet

Spin City Lux April 2022







# April 2022





**General Info** 



**Game Features** 



Statistical Characteristics



Game Rules & Paytable



Game Logo & Symbols

#### General Info





**Game Theme** Money, Luxury, Cars



**Language Support** 



Reels 5x3





















**Paylines** 20













Wild Symbol

Yes











**Scatter Symbol** 

Yes











**Bonus Symbol** 

Yes



**Feature** 

Bonus, Free Spins, Royal League



**Free Games** 

Yes



**Game ID** 

21822



**Screen Footprint** 1920 x 1080











**Game Size** 56 MB

#### Game Features - Bonus









## Game Features - Free Spins







### Game Features - Royal League







### Statistical Characteristics



| Maximum Win Up To Values | Credits    |
|--------------------------|------------|
| For maximum Bet          | 250 000.00 |

| Statistical Information |         |
|-------------------------|---------|
| Payout Percentage       | 96,90 % |
| Volatility              | 3 of 5  |
| Total Hit Frequency     | 55,72 % |

| Betting Characteristics |                                   |
|-------------------------|-----------------------------------|
| Recommended Coin Size   | 0.01, 0.02, 0.05, 0.10, 0.20,0.25 |
| Default Coin Size       | 2                                 |
| No. Of Coins Allowed    | 100                               |
| Default No. Of Coins    | 100