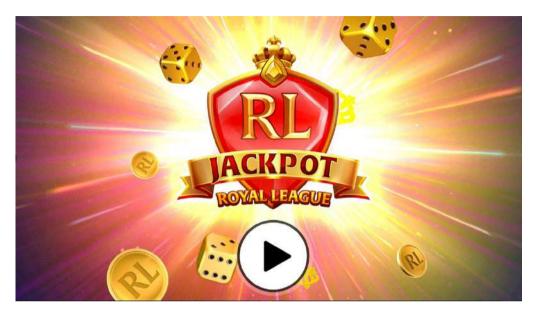

Commercial Data Sheet

Spin City Lux April 2022







# April 2022





**General Info** 



**Game Features** 



Statistical Characteristics



Game Rules & Paytable



Game Logo & Symbols

#### General Info





**Game Theme** Money, Luxury, Cars



**Language Support** 



Reels 5x3





















**Paylines** 20













Wild Symbol

Yes











**Scatter Symbol** 

Yes











**Bonus Symbol** 

Yes



**Feature** 

Bonus, Free Spins, Royal League



**Free Games** 

Yes



**Game ID** 

21822



**Screen Footprint** 1920 x 1080











**Game Size** 56 MB

#### Game Features - Bonus









## Game Features - Free Spins







### Game Features - Royal League







### Statistical Characteristics



| Maximum Win Up To Values | Credits    |
|--------------------------|------------|
| For maximum Bet          | 250 000.00 |

| Statistical Information |         |
|-------------------------|---------|
| Payout Percentage       | 96,90 % |
| Volatility              | 3 of 5  |
| Total Hit Frequency     | 55,72 % |

| Betting Characteristics |                                   |
|-------------------------|-----------------------------------|
| Recommended Coin Size   | 0.01, 0.02, 0.05, 0.10, 0.20,0.25 |
| Default Coin Size       | 2                                 |
| No. Of Coins Allowed    | 100                               |
| Default No. Of Coins    | 100                               |
| Max Bet                 | 25