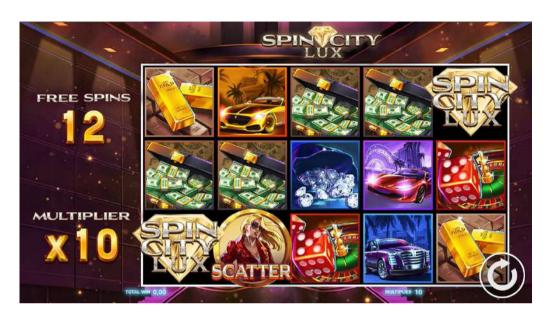

Commercial Data Sheet

Spin City Lux April 2022







# April 2022





**General Info** 



**Game Features** 



Statistical Characteristics



Game Rules & Paytable



Game Logo & Symbols

#### General Info





**Game Theme** Money, Luxury, Cars



**Language Support** 



Reels 5x3





















**Paylines** 20













Wild Symbol

Yes











**Scatter Symbol** 

Yes











**Bonus Symbol** 

Yes



**Feature** 

Bonus, Free Spins, Royal League



**Free Games** 

Yes



**Game ID** 

21822



**Screen Footprint** 1920 x 1080











**Game Size** 56 MB

#### Game Features - Bonus









## Game Features - Free Spins







### Game Features - Royal League







### Statistical Characteristics



| Maximum Win Up To Values | Credits    |
|--------------------------|------------|
| For maximum Bet          | 250 000.00 |

| Statistical Information |         |
|-------------------------|---------|
| Payout Percentage       | 96,90 % |
| Volatility              | 3 of 5  |
| Total Hit Frequency     | 55,72 % |

| Betting Characteristics |                                   |
|-------------------------|-----------------------------------|
| Recommended Coin Size   | 0.01, 0.02, 0.05, 0.10, 0.20,0.25 |
| Default Coin Size       | 2                                 |
| No. Of Coins Allowed    | 100                               |
| Default No. Of Coins    | 100                               |
| Max Bet