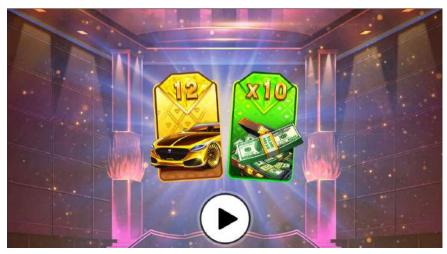

Commercial Data Sheet

Spin City Lux April 2022







# April 2022





**General Info** 



**Game Features** 



Statistical Characteristics



Game Rules & Paytable



Game Logo & Symbols

#### General Info





**Game Theme** Money, Luxury, Cars



**Language Support** 



Reels 5x3





















**Paylines** 20













Wild Symbol

Yes











**Scatter Symbol** 

Yes











**Bonus Symbol** 

Yes



**Feature** 

Bonus, Free Spins, Royal League



**Free Games** 

Yes



**Game ID** 

21822



**Screen Footprint** 1920 x 1080











**Game Size** 56 MB

#### Game Features - Bonus









## Game Features - Free Spins







### Game Features - Royal League







### Statistical Characteristics



| Maximum Win Up To Values | Credits    |
|--------------------------|------------|
| For maximum Bet          | 250 000.00 |

| Statistical Information |         |
|-------------------------|---------|
| Payout Percentage       | 96,90 % |
| Volatility              | 3 of 5  |
| Total Hit Frequency     | 55,72 % |

| Betting Characteristics |                                   |
|-------------------------|-----------------------------------|
| Recommended Coin Size   | 0.01, 0.02, 0.05, 0.10, 0.20,0.25 |
| Default Coin Size       | 2                                 |
| No. Of Coins Allowed    | 100                               |
| Default No. Of Coins    | 100