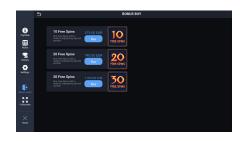

### **BONUS BUY**

The Bonus Buy feature allows you to purchase and immediately trigger 10, 20 or 30 Free Spins with a random Expanding Special symbol.