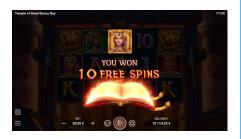

### FREE SPINS

Finding three or more Scatter symbols triggers 10 Free Spins.

### **BONUS BUY**

The Bonus Buy feature allows you to purchase and immediately trigger 10, 20 or 30 Free Spins with a random Expanding Special symbol.