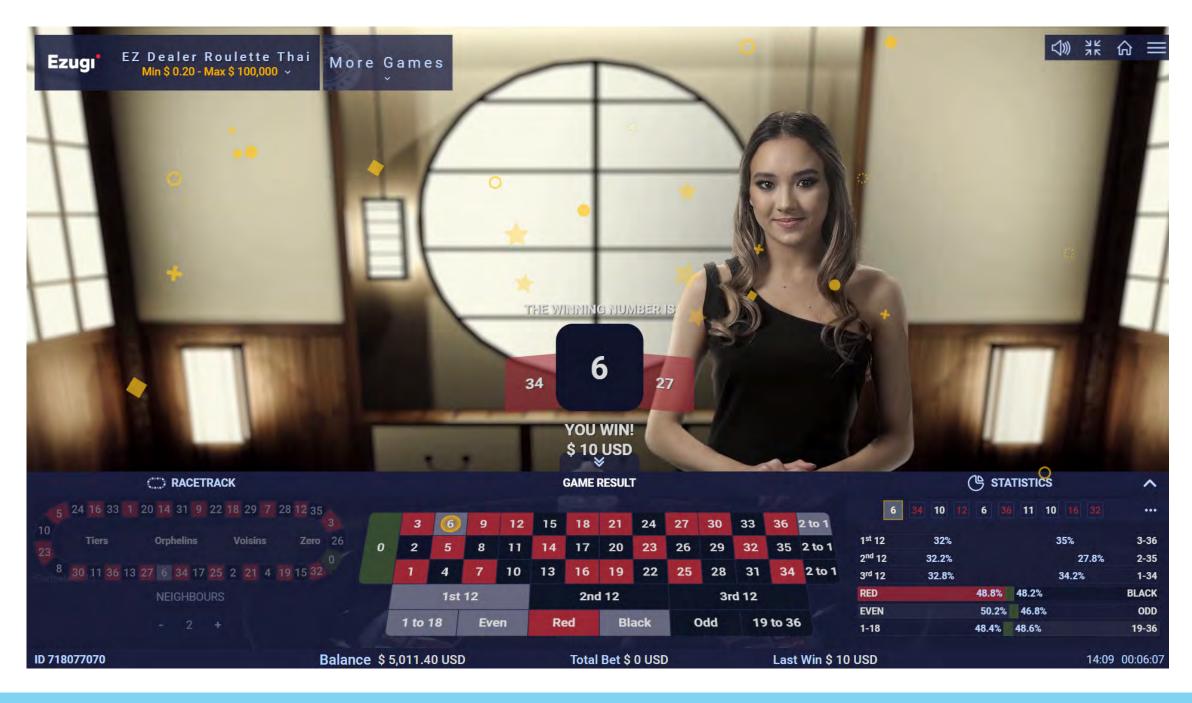

### HOW TO PLAY

The objective of EZ Dealer Roulette is to predict the number on which the ball will land by placing one or more bets that cover that particular number. We use a European Roulette that includes the numbers 1-36 plus a single O (zero) system, which randomly chooses the winning numbers based on a mathematical algorithm.

After betting time has expired, the ball is spun by the beautifully pre-recorded Roulette dealer. The ball will eventually come to rest in one of the numbered pockets, and the winning number is displayed on the screen.

You win if you have placed a bet that covers the winning number.

⇒ \*\* 6 ≡ EZ Dealer Roulette Thai Min \$ 0.20 - Max \$ 100,000 ~ Ezugi More Games 0.20 1 5 C RACETRACK STATISTICS 5 24 16 33 1 20 14 31 9 22 18 29 7 28 12 35 20 13 2 28 24 2 (5) 8 30 11 36 13 27 6 34 17 25 2 21 4 19 15 32 10 22 4 28 31.889 3.62% 53.02% NEIGHBOURS 1st 12 52.68% 43.96% - 2 + 1 to 18 1-18 46.31% 50.34% Balance \$ 4,981.40 USD Total Bet \$ 5 USD Last Win \$ 0 USD 15:39 00:01:53 ID 720695982