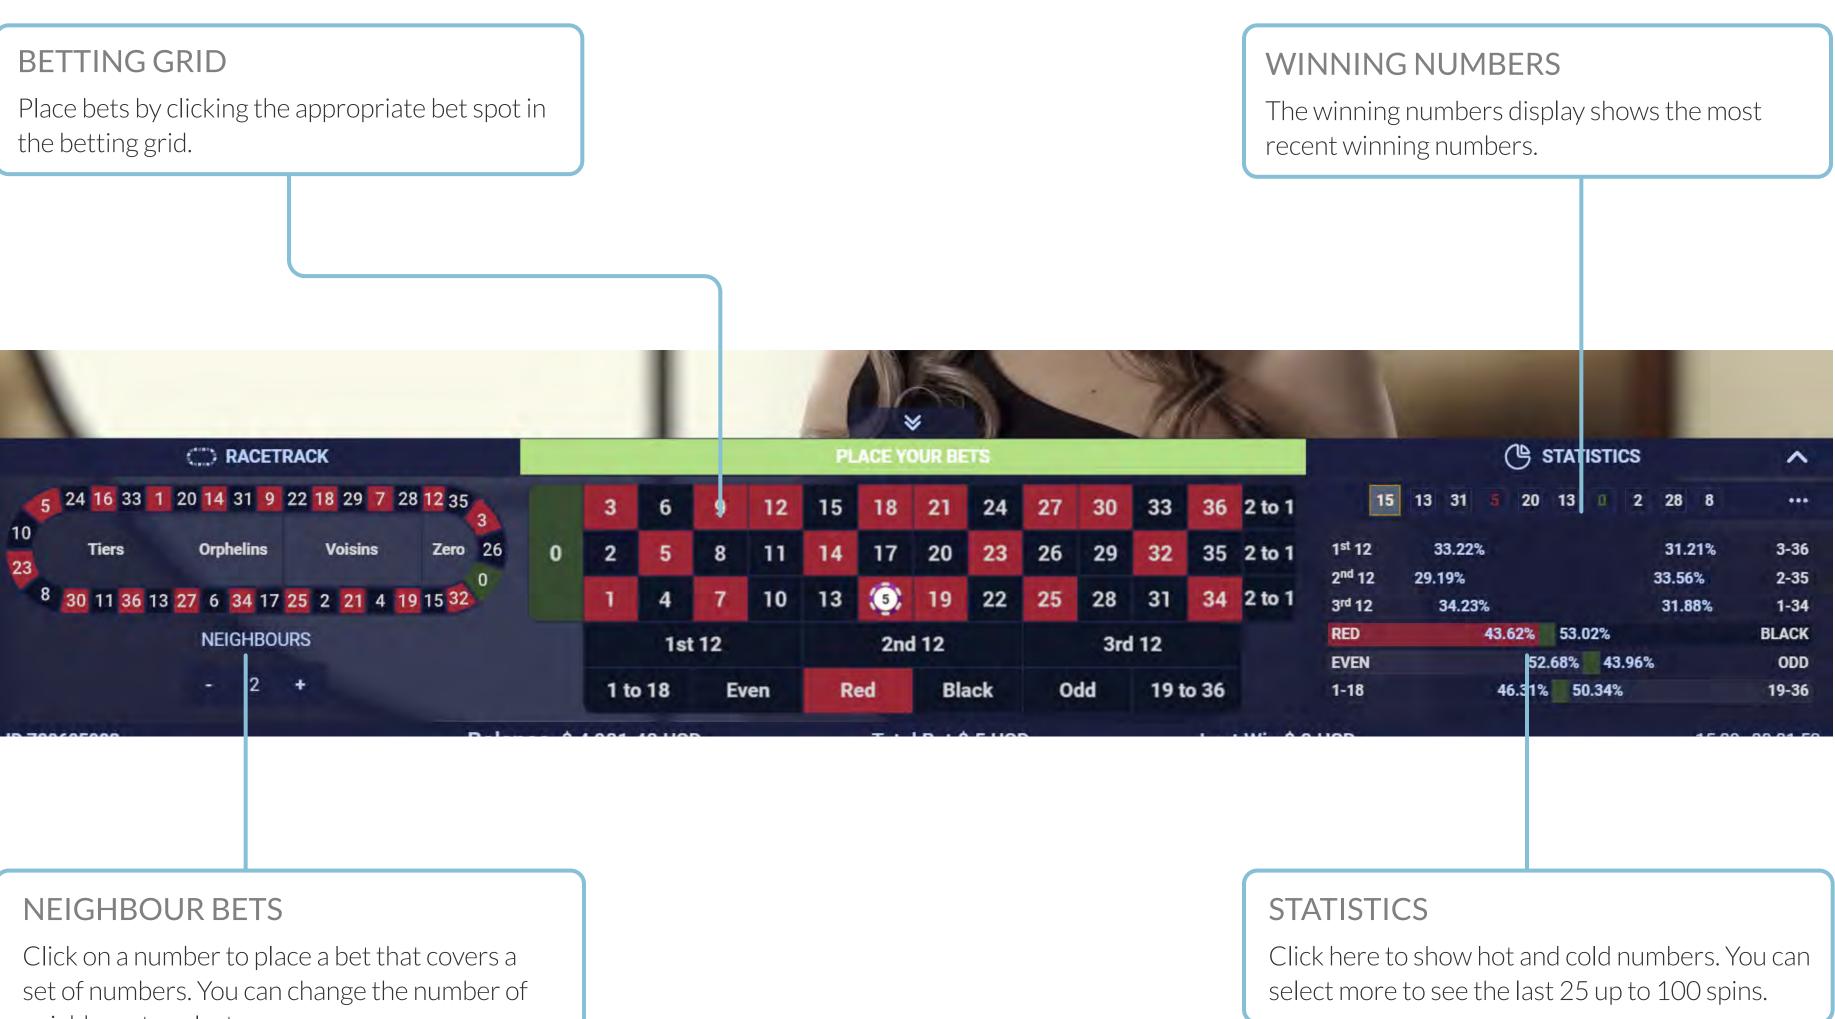

### USER INTERFACE ELEMENTS

### Bet Types

Ezugi's EZ Dealer Roulette has a large variety of b to choose from. Bets can cover only a single numb or a range of numbers, and each bet type has its ov payout rate.

Bet types are split into Inside Bets, which are mad on the numbered spaces on the betting area, or or the lines between them, while Outside Bets, are made on the special boxes below and to the side or the main grid of numbers.

| Inside bets                |                                                                                                                                                    |  |  |  |
|----------------------------|----------------------------------------------------------------------------------------------------------------------------------------------------|--|--|--|
| Straight Up                | A bet on an individual number. The simplest Roulette bet with the h<br>payout chance.                                                              |  |  |  |
| Split                      | A two number bet, placed on the line between any two numbers, eith<br>the vertical or horizontal.                                                  |  |  |  |
| Street                     | A three number bet, placed at the end of any row of numbers.                                                                                       |  |  |  |
| Corner                     | A four number bet, placed at the corner where four numbers meet.                                                                                   |  |  |  |
| Six Line/<br>Double Street | A six number bet, placed at the junction of two street bets.                                                                                       |  |  |  |
| Outside bets               |                                                                                                                                                    |  |  |  |
| Column                     | A 12 number bet. A bet placed in one of the boxes marked '2 to 1' at end of the column that covers all 12 numbers in that column. The 0 i covered. |  |  |  |
| Dozen                      | Another 12 number bet. A bet is placed in one of the three boxes ma<br>'1st to 12' and so on to cover the 12 numbers alongside the box.            |  |  |  |
| Red/Black                  | A 18 number bet, placed in the Red or Black box to cover all the 18 r<br>black numbers. The 0 is not covered.                                      |  |  |  |
| Even/Odd                   | A 18 number bet, placed in the Even or Odd box to cover all the 18 e<br>odd numbers. The 0 is not covered.                                         |  |  |  |
| High/Low                   | Another 18 number bet, placed in '1-18' or '19-36' box to cover the second set of 18 numbers. The 0 is not covered.                                |  |  |  |
|                            |                                                                                                                                                    |  |  |  |