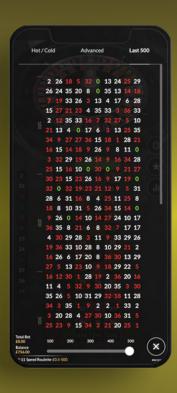

# STATISTICS

HOT / COLD

**ADVANCED** 

LAST 500

FEATURE ICON

FEATURE NAME

Statistics

TRIGGER CONDITION

Accessed via Statistics button

FUNCTION

Based on the previous 500 spins:

- Listings of hot and cold numbers
- Hit percentages for individual numbers, red, black, odd, even, 1-18, 19-36, columns, dozens, zero and called bets
- Last 500 results tab