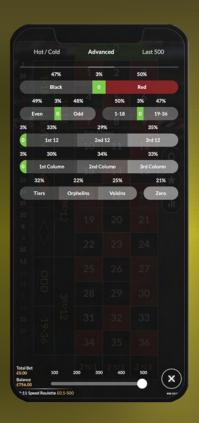

# STATISTICS

HOT / COLD

**ADVANCED** 

LAST 500

FEATURE ICON

FEATURE NAME

Statistics

TRIGGER CONDITION

Accessed via Statistics button

FUNCTION

Based on the previous 500 spins:

- Listings of hot and cold numbers
- Hit percentages for individual numbers, red, black, odd, even, 1-18, 19-36, columns, dozens, zero and called bets
- Last 500 results tab