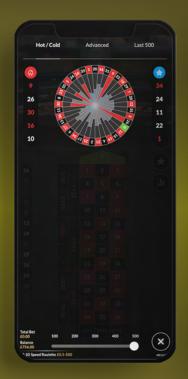

# STATISTICS

HOT / COLD

**ADVANCED** 

LAST 500

FEATURE ICON

FEATURE NAME

Statistics

TRIGGER CONDITION

Accessed via Statistics button

FUNCTION

Based on the previous 500 spins:

- Listings of hot and cold numbers
- Hit percentages for individual numbers, red, black, odd, even, 1-18, 19-36, columns, dozens, zero and called bets
- Last 500 results tab