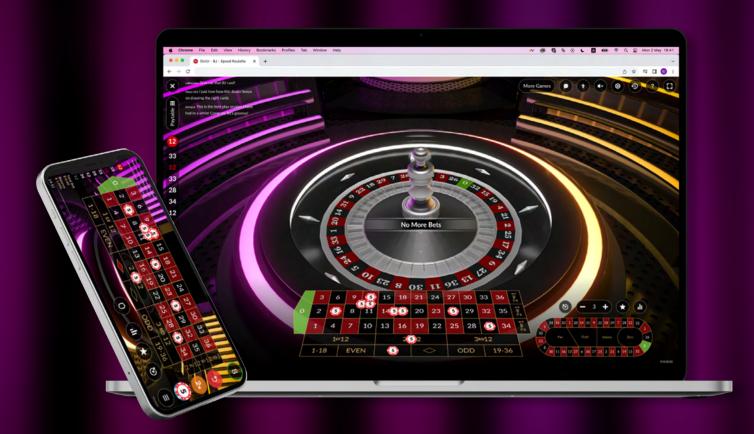

# JOIN THE TABLE AND ENJOY AUTO ROULETTE

Our sleek and modern **Auto Roulette studio** delivers a high-quality gaming experience. Players can choose voice-over options, combined with soothing ambient background music. Blazing neon studio with multiple camera angles provides an immersive experience, alongside with smart and intuitive UI.

First-class streaming technology provides vibrant and uninterrupted video.

Roulette can be enjoyed on any device.