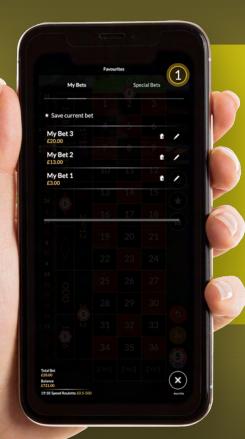

FEATURE ICON

 $(\bigstar)$ 

FEATURE NAME

TRIGGER CONDITION

Favourite Bets

NC

Accessed via My bets button

**FUNCTION** 

- Add up to 40 bet configurations
- Place pre-saved bets at the touch of a button