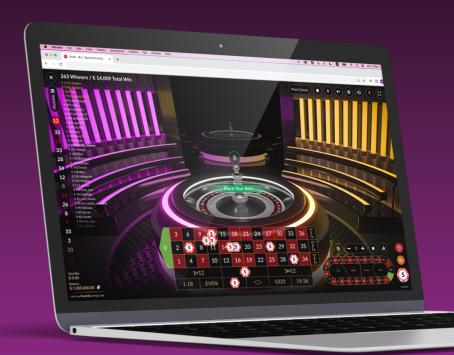

# JOIN THE TABLE AND ENJOY AUTO ROULETTE

Our sleek and modern **Auto Roulette studio** delivers a high-quality gaming experience. Players can choose voice-over options, combined with soothing ambient background music. Blazing neon studio with multiple camera angles provides an immersive experience, alongside with smart and intuitive UI.

First-class streaming technology provides vibrant and uninterrupted video.

Roulette can be enjoyed on any device.