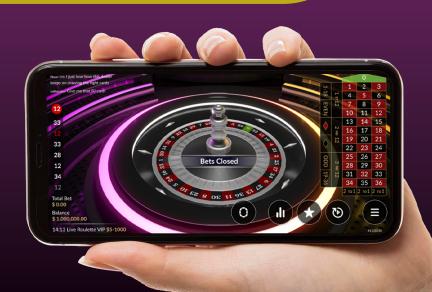

# JOIN THE TABLE AND ENJOY AUTO ROULETTE

Our sleek and modern **Auto Roulette studio** delivers a high-quality gaming experience. Players can choose voice-over options, combined with soothing ambient background music. Blazing neon studio with multiple camera angles provides an immersive experience, alongside with smart and intuitive UI.

First-class streaming technology provides vibrant and uninterrupted video.

Roulette can be enjoyed on any device.

# **Game Objective**

Auto Roulette is based on European Roulette rules. The roulette wheel consists of 37 pockets numbered 0-36 where 0 represents single zero. The objective of the game is to predict the number of the wheel's pocket where the spun ball will eventually land.

# **Spinning**

After betting time has expired, ball is spun within the Roulette wheel. When the status bar indicates "NO MORE BETS" further bets will not be accepted, and placed bets will not be modified/changed.