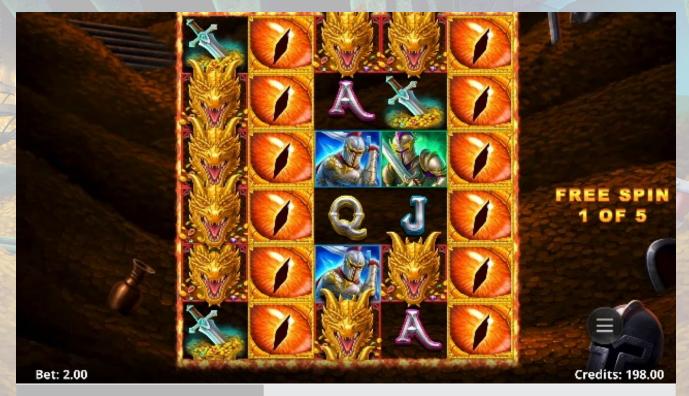

# **GREEN CHEST FEATURE INFORMATION**

| FEATURE NAME      | Green Chest Feature                                                                                                                                                                                                                                                                                                                       |  |
|-------------------|-------------------------------------------------------------------------------------------------------------------------------------------------------------------------------------------------------------------------------------------------------------------------------------------------------------------------------------------|--|
| TRIGGER CONDITION | <ul> <li>5 free spins are awarded.</li> <li>40 Lines are played during this feature.</li> <li>All reels grow to a height of 6 symbol positions.</li> <li>Any reel with a Wild symbol appearing is nudged so that all positions on that reel contain Wild symbols.</li> <li>All wins are paid after the reels have been nudged.</li> </ul> |  |
| MULTIPLIERS       | No                                                                                                                                                                                                                                                                                                                                        |  |
| FEATURE TYPE      | On-screen feature                                                                                                                                                                                                                                                                                                                         |  |

Collect Dragon Coins for a chance to win the Dragon Chest Free Spins.

Green Dragon Coins trigger the Green Dragon Chest winning the player 5 Free Spins on the 5x6 expanded reel array with 40 Lines. Set the reels on fire with nudging Wilds connecting more line wins for fiery wins!