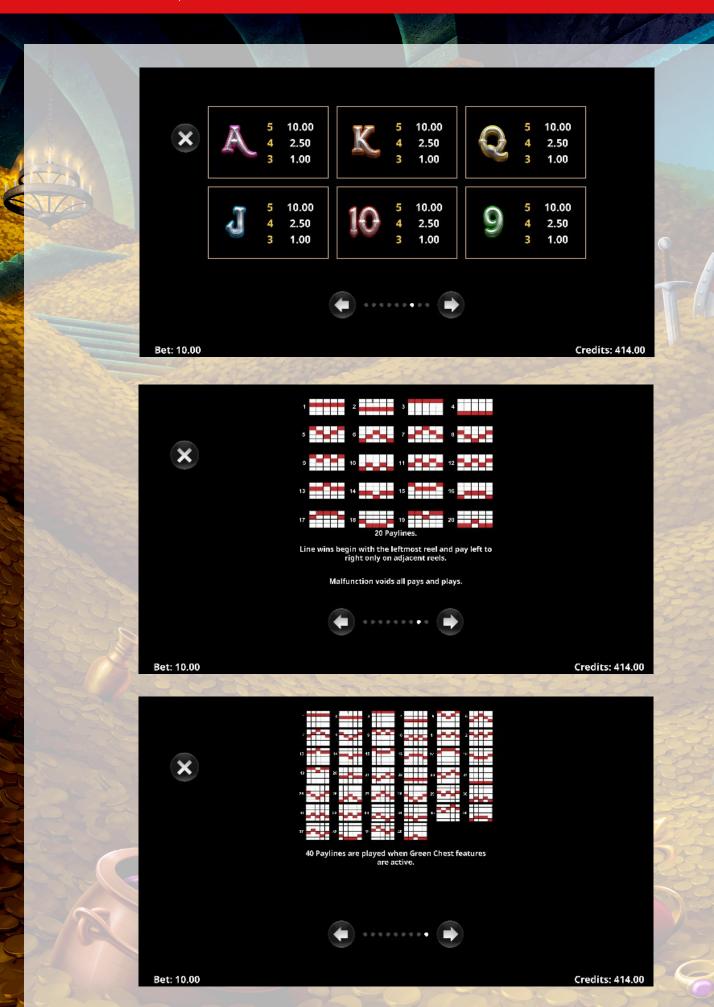

|   | GENERAL INFORMATION  |                                                                                                                                                                                                                                                                                                                                                                                                                                                                                                                                                       |
|---|----------------------|-------------------------------------------------------------------------------------------------------------------------------------------------------------------------------------------------------------------------------------------------------------------------------------------------------------------------------------------------------------------------------------------------------------------------------------------------------------------------------------------------------------------------------------------------------|
|   | GAME THEME           | Dragon's Cache                                                                                                                                                                                                                                                                                                                                                                                                                                                                                                                                        |
| 7 | REELS                | 5 x 4 up to 5x6                                                                                                                                                                                                                                                                                                                                                                                                                                                                                                                                       |
|   | LINES                | 20 or 40 Paylines                                                                                                                                                                                                                                                                                                                                                                                                                                                                                                                                     |
|   | WILD SYMBOL          | Yes                                                                                                                                                                                                                                                                                                                                                                                                                                                                                                                                                   |
|   | SCATTER SYMBOL       | No                                                                                                                                                                                                                                                                                                                                                                                                                                                                                                                                                    |
|   | BONUS TRIGGER SYMBOL | Yes                                                                                                                                                                                                                                                                                                                                                                                                                                                                                                                                                   |
|   | MULTIPLIERS          | Yes                                                                                                                                                                                                                                                                                                                                                                                                                                                                                                                                                   |
|   | FEATURES             | Free Spins, Jackpot Feature                                                                                                                                                                                                                                                                                                                                                                                                                                                                                                                           |
|   | FREE GAMES           | Yes                                                                                                                                                                                                                                                                                                                                                                                                                                                                                                                                                   |
|   | ASPECT RATIO         | Dynamic Scaling                                                                                                                                                                                                                                                                                                                                                                                                                                                                                                                                       |
|   | LANGUAGE SUPPORT     | 32 Download, 32 Online, 32 Mobile:  English (en), German (de), Italian (it), French (fr), Swedish (sv), Spanish (es), Croatian (hr), Danish (da), Bulgarian (bg), Romanian (ro), Chinese – Simplified (zh-cn), Japanese (ja), Korean (ko), Thai (th), Vietnamese (vi), Indonesian (id), Slovakian (sk), Portuguese (pt), Hungarian (hu), Czech (cs), Latvian (Iv), Lithuanian (It), Russian (ru), Finnish/Suomi (fi), Norwegian (no), Dutch (nl), Polish (pl), Portuguese-Brazilian (pt-br), Turkish (tr), Greek (el), Slovenian (sl), and Hindi (hi) |
|   | GAME ID              | Dragon's Cache                                                                                                                                                                                                                                                                                                                                                                                                                                                                                                                                        |
|   | SCREEN FOOTPRINT     | This game is optimized for resolution 1280x720.                                                                                                                                                                                                                                                                                                                                                                                                                                                                                                       |

# **BETTING CHARACTERISTICS**

| RECOMMENDED COIN SIZE | 1, 2, 5 |
|-----------------------|---------|
| DEFAULT COIN SIZE     | 10      |
| NO. OF COINS ALLOWED  | 100     |
| DEFAULT NO. OF COINS  | 20      |
| MAX BET               | 50.00   |
| MIN BET               | 0.20    |
| DEFAULT BET           | 2.00    |

2.50

25.00 5.00 2.50

5 20.00 5.00 2.50

5.00 2.50

20.00

Wild symbols can substitute for all symbols except Bonus symbols.

Wild symbols are stacked on all reels.

Bet: 10.00 Credits: 414.00