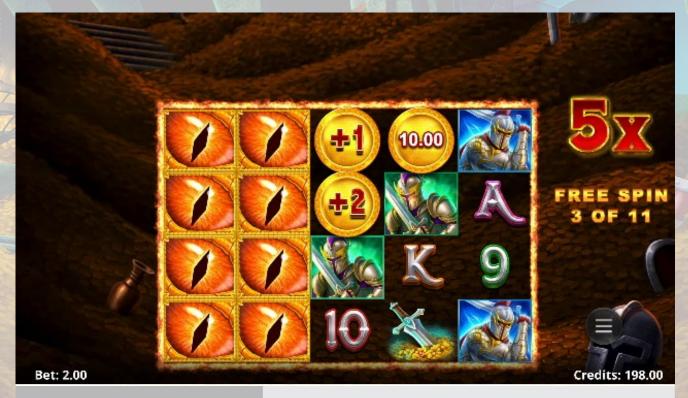

# **PURPLE CHEST FEATURE INFORMATION**

| FEATURE NAME      | Purple Chest Feature                                                                                                                                                                                                                                                                                                                                                                                                                                     |
|-------------------|----------------------------------------------------------------------------------------------------------------------------------------------------------------------------------------------------------------------------------------------------------------------------------------------------------------------------------------------------------------------------------------------------------------------------------------------------------|
| TRIGGER CONDITION | <ul> <li>Purple Dragon Coin</li> <li>Gold Dragon Coin</li> <li>5 free spins are awarded.</li> <li>Every Gold Dragon Coin that appears during this feature awards 1 free spin, 2 free spins or a bonus credit prize.</li> <li>Base bonus credit prize is always equal to the current bet.</li> <li>Every spin a random multiplier of 2, 3 or 5 is awarded.</li> <li>Line wins and bonus credit prizes are multiplied by the random multiplier.</li> </ul> |
| FEATURE TYPE      | Off-screen feature                                                                                                                                                                                                                                                                                                                                                                                                                                       |

#### **PURPLE CHEST FEATURE**

- Purple Dragon Coin
- Gold Dragon Coin
- 5 free spins are awarded.
- Every Gold Dragon Coin that appears during this feature awards 1 free spin, 2 free spins or a bonus credit prize.
- Base bonus credit prize is always equal to the current bet.
- Every spin a random multiplier of 2, 3 or 5 is awarded.
- Line wins and bonus credit prizes are multiplied by the random multiplier.

#### **PURPLE CHEST UPGRADES**

5 free spins are awarded.

Every Gold Dragon Coin that appears during this feature awards 1 free spin, 2 free spins or a bonus credit prize.

Base bonus credit prize is always equal to the current bet.

Every spin a random multiplier of 2, 3 or 5 is

Line wins and bonus credit prizes are multiplied by the random multiplier.

Bet: 10.00 Credits: 414.00