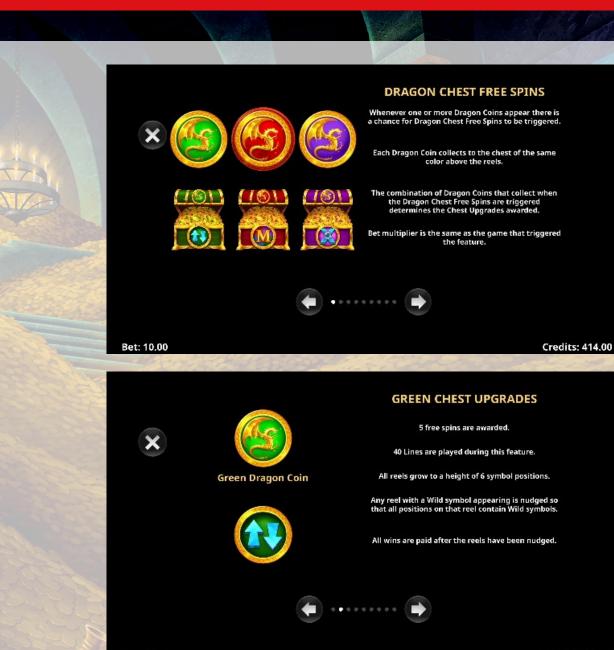

# **DRAGON CHEST FREE SPINS INFORMATION**

| FEATURE NAME      | Dragon Chest Free Spins                                                                                                                                                                                                                                                                                                                                                                                                                             |
|-------------------|-----------------------------------------------------------------------------------------------------------------------------------------------------------------------------------------------------------------------------------------------------------------------------------------------------------------------------------------------------------------------------------------------------------------------------------------------------|
| TRIGGER CONDITION | <ul> <li>Whenever one or more Dragon Coins appear, there is a chance for a Dragon Chest Feature to be triggered.</li> <li>Each Dragon Coin collects to the chest of the same color above the reels.</li> <li>The combination of Dragon Coins that collect when the Dragon Chest feature is awarded determines the number of free spins and features awarded.</li> <li>Bet multiplier is the same as the game that triggered the feature.</li> </ul> |
| MULTIPLIERS       | Yes                                                                                                                                                                                                                                                                                                                                                                                                                                                 |
| FEATURE TYPE      | On-screen feature                                                                                                                                                                                                                                                                                                                                                                                                                                   |

# **GREEN CHEST FEATURE INFORMATION**

| FEATURE NAME      | Green Chest Feature                                                                                                                                                                                                                                                                                                                       |  |
|-------------------|-------------------------------------------------------------------------------------------------------------------------------------------------------------------------------------------------------------------------------------------------------------------------------------------------------------------------------------------|--|
| TRIGGER CONDITION | <ul> <li>5 free spins are awarded.</li> <li>40 Lines are played during this feature.</li> <li>All reels grow to a height of 6 symbol positions.</li> <li>Any reel with a Wild symbol appearing is nudged so that all positions on that reel contain Wild symbols.</li> <li>All wins are paid after the reels have been nudged.</li> </ul> |  |
| MULTIPLIERS       | No                                                                                                                                                                                                                                                                                                                                        |  |
| FEATURE TYPE      | On-screen feature                                                                                                                                                                                                                                                                                                                         |  |

#### DRAGON CHEST FREE SPINS

- Whenever one or more Dragon Coins appear there is a chance for a Dragon Chest feature to be triggered.
- Each Dragon Coin collects to the chest of the same above the reels.
- The combination of Dragon Coins that collect when the Dragon Chest feature is awarded determines the number of free spins and features awarded.
- Bet multiplier is the same as the game that triggered the feature.