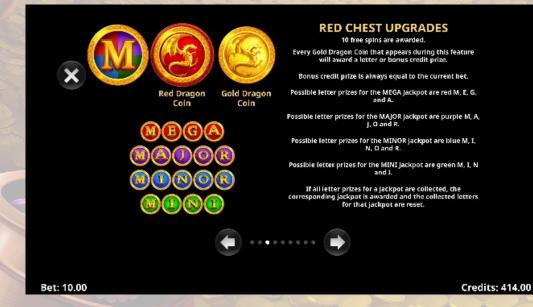

# **RED CHEST FEATURE INFORMATION**

| FEATURE NAME      | Red Chest Feature                                                                                                                                                                                                                                                                                                                                                                                                                                                                                                                                                                                                                                                                                                                                                  |
|-------------------|--------------------------------------------------------------------------------------------------------------------------------------------------------------------------------------------------------------------------------------------------------------------------------------------------------------------------------------------------------------------------------------------------------------------------------------------------------------------------------------------------------------------------------------------------------------------------------------------------------------------------------------------------------------------------------------------------------------------------------------------------------------------|
| TRIGGER CONDITION | <ul> <li>Red Dragon Coin</li> <li>Gold Dragon Coin</li> <li>10 free spins are awarded.</li> <li>Every Gold Dragon Coin that appears during this feature will award a letter or bonus credit prize.</li> <li>Bonus credit prize is always equal to the current bet.</li> <li>Possible letter prizes for the MEGA jackpot are red M, E, G, and A.</li> <li>Possible letter prizes for the MAJOR jackpot are purple M, A, J, O and R.</li> <li>Possible letter prizes for the MINOR jackpot are blue M, I, N, O and R.</li> <li>Possible letter prizes for the MINI jackpot are green M, I, N and I.</li> <li>If all letter prizes for a jackpot are collected, the corresponding jackpot is awarded and the collected letters for that jackpot are reset.</li> </ul> |
| MULTIPLIERS       | No                                                                                                                                                                                                                                                                                                                                                                                                                                                                                                                                                                                                                                                                                                                                                                 |
| FEATURE TYPE      | Off-screen feature                                                                                                                                                                                                                                                                                                                                                                                                                                                                                                                                                                                                                                                                                                                                                 |

#### **RED CHEST FEATURE**

- Red Dragon Coin
- Gold Dragon Coin
- 10 Free Spins are awarded.
- Every Gold Dragon Coin that appears during this feature will award a letter or bonus credit prize.
- Bonus credit prize is always equal to the current bet.
- Possible letter prizes for the MEGA jackpot are red M, E, G, and A.
- Possible letter prizes for the MAJOR jackpot are purple M, A, J, O and R.
- Possible letter prizes for the MINOR jackpot are blue M, I, N, O and R.
- Possible letter prizes for the MINI jackpot are green M, I, N and I.
- If all letter prizes for a jackpot are collected, the corresponding jackpot is awarded and the collected letters for that jackpot are reset.