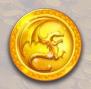

|   | GENERAL INFORMATION  |                                                                                                                                                                                                                                                                                                                                                                                                                                                                                                                                                       |
|---|----------------------|-------------------------------------------------------------------------------------------------------------------------------------------------------------------------------------------------------------------------------------------------------------------------------------------------------------------------------------------------------------------------------------------------------------------------------------------------------------------------------------------------------------------------------------------------------|
|   | GAME THEME           | Dragon's Cache                                                                                                                                                                                                                                                                                                                                                                                                                                                                                                                                        |
| 7 | REELS                | 5 x 4 up to 5x6                                                                                                                                                                                                                                                                                                                                                                                                                                                                                                                                       |
|   | LINES                | 20 or 40 Paylines                                                                                                                                                                                                                                                                                                                                                                                                                                                                                                                                     |
|   | WILD SYMBOL          | Yes                                                                                                                                                                                                                                                                                                                                                                                                                                                                                                                                                   |
|   | SCATTER SYMBOL       | No                                                                                                                                                                                                                                                                                                                                                                                                                                                                                                                                                    |
|   | BONUS TRIGGER SYMBOL | Yes                                                                                                                                                                                                                                                                                                                                                                                                                                                                                                                                                   |
|   | MULTIPLIERS          | Yes                                                                                                                                                                                                                                                                                                                                                                                                                                                                                                                                                   |
|   | FEATURES             | Free Spins, Jackpot Feature                                                                                                                                                                                                                                                                                                                                                                                                                                                                                                                           |
|   | FREE GAMES           | Yes                                                                                                                                                                                                                                                                                                                                                                                                                                                                                                                                                   |
|   | ASPECT RATIO         | Dynamic Scaling                                                                                                                                                                                                                                                                                                                                                                                                                                                                                                                                       |
|   | LANGUAGE SUPPORT     | 32 Download, 32 Online, 32 Mobile:  English (en), German (de), Italian (it), French (fr), Swedish (sv), Spanish (es), Croatian (hr), Danish (da), Bulgarian (bg), Romanian (ro), Chinese – Simplified (zh-cn), Japanese (ja), Korean (ko), Thai (th), Vietnamese (vi), Indonesian (id), Slovakian (sk), Portuguese (pt), Hungarian (hu), Czech (cs), Latvian (Iv), Lithuanian (It), Russian (ru), Finnish/Suomi (fi), Norwegian (no), Dutch (nl), Polish (pl), Portuguese-Brazilian (pt-br), Turkish (tr), Greek (el), Slovenian (sl), and Hindi (hi) |
|   | GAME ID              | Dragon's Cache                                                                                                                                                                                                                                                                                                                                                                                                                                                                                                                                        |
|   | SCREEN FOOTPRINT     | This game is optimized for resolution 1280x720.                                                                                                                                                                                                                                                                                                                                                                                                                                                                                                       |

# **GREEN CHEST FEATURE INFORMATION**

| FEATURE NAME      | Green Chest Feature                                                                                                                                                                                                                                                                                                                       |  |
|-------------------|-------------------------------------------------------------------------------------------------------------------------------------------------------------------------------------------------------------------------------------------------------------------------------------------------------------------------------------------|--|
| TRIGGER CONDITION | <ul> <li>5 free spins are awarded.</li> <li>40 Lines are played during this feature.</li> <li>All reels grow to a height of 6 symbol positions.</li> <li>Any reel with a Wild symbol appearing is nudged so that all positions on that reel contain Wild symbols.</li> <li>All wins are paid after the reels have been nudged.</li> </ul> |  |
| MULTIPLIERS       | No                                                                                                                                                                                                                                                                                                                                        |  |
| FEATURE TYPE      | On-screen feature                                                                                                                                                                                                                                                                                                                         |  |

#### **GENERAL**

- 40 Paylines
- · Line wins begin with the leftmost reel and pay left to right only on adjacent reels.
- Malfunction voids all pays and plays.
- Only the highest win is paid per line.