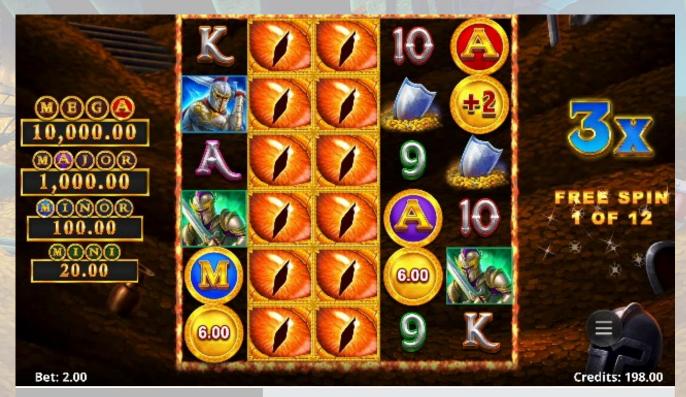

At the center of Dragon's Cache lie the 3 chests: green, red, and purple each triggering a different free spin feature full of expanding reels, nudging wilds, multipliers, instant credit prizes, additional free spins, or jackpots. There is more adventure at hand when players trigger any combination of the 3 chests. Be brave. The fate of the gold is in your hands!