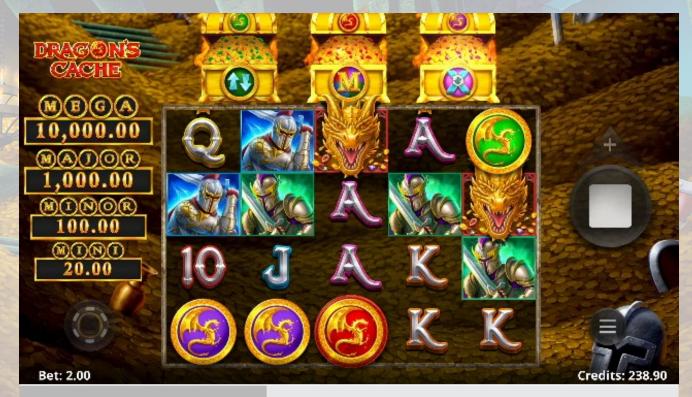

|   | GENERAL INFORMATION  |                                                                                                                                                                                                                                                                                                                                                                                                                                                                                                                                                       |
|---|----------------------|-------------------------------------------------------------------------------------------------------------------------------------------------------------------------------------------------------------------------------------------------------------------------------------------------------------------------------------------------------------------------------------------------------------------------------------------------------------------------------------------------------------------------------------------------------|
|   | GAME THEME           | Dragon's Cache                                                                                                                                                                                                                                                                                                                                                                                                                                                                                                                                        |
| 7 | REELS                | 5 x 4 up to 5x6                                                                                                                                                                                                                                                                                                                                                                                                                                                                                                                                       |
|   | LINES                | 20 or 40 Paylines                                                                                                                                                                                                                                                                                                                                                                                                                                                                                                                                     |
|   | WILD SYMBOL          | Yes                                                                                                                                                                                                                                                                                                                                                                                                                                                                                                                                                   |
|   | SCATTER SYMBOL       | No                                                                                                                                                                                                                                                                                                                                                                                                                                                                                                                                                    |
|   | BONUS TRIGGER SYMBOL | Yes                                                                                                                                                                                                                                                                                                                                                                                                                                                                                                                                                   |
|   | MULTIPLIERS          | Yes                                                                                                                                                                                                                                                                                                                                                                                                                                                                                                                                                   |
|   | FEATURES             | Free Spins, Jackpot Feature                                                                                                                                                                                                                                                                                                                                                                                                                                                                                                                           |
|   | FREE GAMES           | Yes                                                                                                                                                                                                                                                                                                                                                                                                                                                                                                                                                   |
|   | ASPECT RATIO         | Dynamic Scaling                                                                                                                                                                                                                                                                                                                                                                                                                                                                                                                                       |
|   | LANGUAGE SUPPORT     | 32 Download, 32 Online, 32 Mobile:  English (en), German (de), Italian (it), French (fr), Swedish (sv), Spanish (es), Croatian (hr), Danish (da), Bulgarian (bg), Romanian (ro), Chinese – Simplified (zh-cn), Japanese (ja), Korean (ko), Thai (th), Vietnamese (vi), Indonesian (id), Slovakian (sk), Portuguese (pt), Hungarian (hu), Czech (cs), Latvian (Iv), Lithuanian (It), Russian (ru), Finnish/Suomi (fi), Norwegian (no), Dutch (nl), Polish (pl), Portuguese-Brazilian (pt-br), Turkish (tr), Greek (el), Slovenian (sl), and Hindi (hi) |
|   | GAME ID              | Dragon's Cache                                                                                                                                                                                                                                                                                                                                                                                                                                                                                                                                        |
|   | SCREEN FOOTPRINT     | This game is optimized for resolution 1280x720.                                                                                                                                                                                                                                                                                                                                                                                                                                                                                                       |

# **DRAGON CHEST FREE SPINS INFORMATION**

| FEATURE NAME      | Dragon Chest Free Spins                                                                                                                                                                                                                                                                                                                                                                                                                             |
|-------------------|-----------------------------------------------------------------------------------------------------------------------------------------------------------------------------------------------------------------------------------------------------------------------------------------------------------------------------------------------------------------------------------------------------------------------------------------------------|
| TRIGGER CONDITION | <ul> <li>Whenever one or more Dragon Coins appear, there is a chance for a Dragon Chest Feature to be triggered.</li> <li>Each Dragon Coin collects to the chest of the same color above the reels.</li> <li>The combination of Dragon Coins that collect when the Dragon Chest feature is awarded determines the number of free spins and features awarded.</li> <li>Bet multiplier is the same as the game that triggered the feature.</li> </ul> |
| MULTIPLIERS       | Yes                                                                                                                                                                                                                                                                                                                                                                                                                                                 |
| FEATURE TYPE      | On-screen feature                                                                                                                                                                                                                                                                                                                                                                                                                                   |

# **GREEN CHEST FEATURE INFORMATION**

| FEATURE NAME      | Green Chest Feature                                                                                                                                                                                                                                                                                                                       |  |
|-------------------|-------------------------------------------------------------------------------------------------------------------------------------------------------------------------------------------------------------------------------------------------------------------------------------------------------------------------------------------|--|
| TRIGGER CONDITION | <ul> <li>5 free spins are awarded.</li> <li>40 Lines are played during this feature.</li> <li>All reels grow to a height of 6 symbol positions.</li> <li>Any reel with a Wild symbol appearing is nudged so that all positions on that reel contain Wild symbols.</li> <li>All wins are paid after the reels have been nudged.</li> </ul> |  |
| MULTIPLIERS       | No                                                                                                                                                                                                                                                                                                                                        |  |
| FEATURE TYPE      | On-screen feature                                                                                                                                                                                                                                                                                                                         |  |

# **PURPLE CHEST FEATURE INFORMATION**

| FEATURE NAME      | Purple Chest Feature                                                                                                                                                                                                                                                                                                                                                                                                                                     |
|-------------------|----------------------------------------------------------------------------------------------------------------------------------------------------------------------------------------------------------------------------------------------------------------------------------------------------------------------------------------------------------------------------------------------------------------------------------------------------------|
| TRIGGER CONDITION | <ul> <li>Purple Dragon Coin</li> <li>Gold Dragon Coin</li> <li>5 free spins are awarded.</li> <li>Every Gold Dragon Coin that appears during this feature awards 1 free spin, 2 free spins or a bonus credit prize.</li> <li>Base bonus credit prize is always equal to the current bet.</li> <li>Every spin a random multiplier of 2, 3 or 5 is awarded.</li> <li>Line wins and bonus credit prizes are multiplied by the random multiplier.</li> </ul> |
| FEATURE TYPE      | Off-screen feature                                                                                                                                                                                                                                                                                                                                                                                                                                       |

# **RED CHEST FEATURE INFORMATION**

| FEATURE NAME      | Red Chest Feature                                                                                                                                                                                                                                                                                                                                                                                                                                                                                                                                                                                                                                                                                                                                                  |
|-------------------|--------------------------------------------------------------------------------------------------------------------------------------------------------------------------------------------------------------------------------------------------------------------------------------------------------------------------------------------------------------------------------------------------------------------------------------------------------------------------------------------------------------------------------------------------------------------------------------------------------------------------------------------------------------------------------------------------------------------------------------------------------------------|
| TRIGGER CONDITION | <ul> <li>Red Dragon Coin</li> <li>Gold Dragon Coin</li> <li>10 free spins are awarded.</li> <li>Every Gold Dragon Coin that appears during this feature will award a letter or bonus credit prize.</li> <li>Bonus credit prize is always equal to the current bet.</li> <li>Possible letter prizes for the MEGA jackpot are red M, E, G, and A.</li> <li>Possible letter prizes for the MAJOR jackpot are purple M, A, J, O and R.</li> <li>Possible letter prizes for the MINOR jackpot are blue M, I, N, O and R.</li> <li>Possible letter prizes for the MINI jackpot are green M, I, N and I.</li> <li>If all letter prizes for a jackpot are collected, the corresponding jackpot is awarded and the collected letters for that jackpot are reset.</li> </ul> |
| MULTIPLIERS       | No                                                                                                                                                                                                                                                                                                                                                                                                                                                                                                                                                                                                                                                                                                                                                                 |
| FEATURE TYPE      | Off-screen feature                                                                                                                                                                                                                                                                                                                                                                                                                                                                                                                                                                                                                                                                                                                                                 |

# **MULTIPLE COIN FEATURE INFORMATION**

| FEATURE NAME      | Multiple Coin Feature                                                                                                                                                                                                                                                                                                                                                                                                                                                                                  |  |
|-------------------|--------------------------------------------------------------------------------------------------------------------------------------------------------------------------------------------------------------------------------------------------------------------------------------------------------------------------------------------------------------------------------------------------------------------------------------------------------------------------------------------------------|--|
| TRIGGER CONDITION | <ul> <li>If a Red Dragon Coin appears when the Dragon Chest feature is awarded then 10 Free Spins are awarded. Otherwise 5 Free Spins are awarded.</li> <li>If both a Red Dragon Coin and a Purple Dragon Coin appear when the Dragon Chest feature is awarded then the Gold Dragon Coin can reveal any of the possible results from either feature.</li> <li>The random multiplier from the Purple Chest applies to all line wins and bonus credit prizes, and does not apply to jackpots.</li> </ul> |  |
| MULTIPLIERS       | Yes                                                                                                                                                                                                                                                                                                                                                                                                                                                                                                    |  |
| FEATURE TYPE      | Off-screen feature                                                                                                                                                                                                                                                                                                                                                                                                                                                                                     |  |