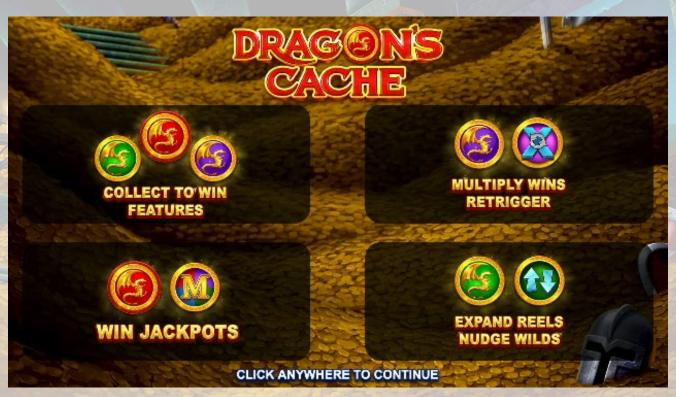

At the center of Dragon's Cache lie the 3 chests: green, red, and purple each triggering a different free spin feature full of expanding reels, nudging wilds, multipliers, instant credit prizes, additional free spins, or jackpots. There is more adventure at hand when players trigger any combination of the 3 chests. Be brave. The fate of the gold is in your hands!

Collect Dragon Coins for a chance to win the Dragon Chest Free Spins.

Green Dragon Coins trigger the Green Dragon Chest winning the player 5 Free Spins on the 5x6 expanded reel array with 40 Lines. Set the reels on fire with nudging Wilds connecting more line wins for fiery wins!

Red Dragon Coins trigger the Red Dragon Chest, awarding 10 Free Spins with Gold Dragon Coins that reveal either an instant credit prize or color coded jackpot letters for opportunities to win multiple jackpots with the top jackpot at 5000x! Feel that heat!

Gold Dragon Coins also appear in the Purple Dragon Chest feature with 5 Free Spins triggered by Purple Dragon Coins. Win additional free spins or instant cash prizes on every Gold Dragon Coin and a fiery multiplier on every spin!

Continue the quest by triggering any combination of the Dragon Chests. Trigger all 3 and the dragon's cache is within grasp. With a feature set full of expanding reels, multipliers, instant credit prizes, nudging wilds, additional free spins, and multiple jackpots with a top jackpot of 5000x, lay claim to the dragon's cache and be victorious!