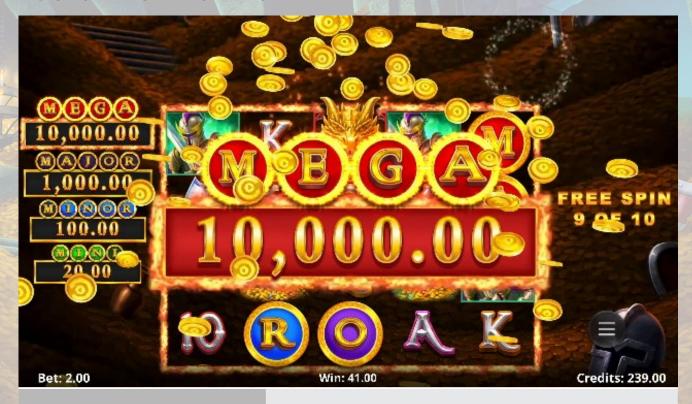

Red Dragon Coins trigger the Red Dragon Chest, awarding 10 Free Spins with Gold Dragon Coins that reveal either an instant credit prize or color coded jackpot letters for opportunities to win multiple jackpots with the top jackpot at 5000x! Feel that heat!

# **RED CHEST FEATURE INFORMATION**

| FEATURE NAME      | Red Chest Feature                                                                                                                                                                                                                                                                                                                                                                                                                                                                                                                                                                                                                                                                                                                                                  |
|-------------------|--------------------------------------------------------------------------------------------------------------------------------------------------------------------------------------------------------------------------------------------------------------------------------------------------------------------------------------------------------------------------------------------------------------------------------------------------------------------------------------------------------------------------------------------------------------------------------------------------------------------------------------------------------------------------------------------------------------------------------------------------------------------|
| TRIGGER CONDITION | <ul> <li>Red Dragon Coin</li> <li>Gold Dragon Coin</li> <li>10 free spins are awarded.</li> <li>Every Gold Dragon Coin that appears during this feature will award a letter or bonus credit prize.</li> <li>Bonus credit prize is always equal to the current bet.</li> <li>Possible letter prizes for the MEGA jackpot are red M, E, G, and A.</li> <li>Possible letter prizes for the MAJOR jackpot are purple M, A, J, O and R.</li> <li>Possible letter prizes for the MINOR jackpot are blue M, I, N, O and R.</li> <li>Possible letter prizes for the MINI jackpot are green M, I, N and I.</li> <li>If all letter prizes for a jackpot are collected, the corresponding jackpot is awarded and the collected letters for that jackpot are reset.</li> </ul> |
| MULTIPLIERS       | No                                                                                                                                                                                                                                                                                                                                                                                                                                                                                                                                                                                                                                                                                                                                                                 |
| FEATURE TYPE      | Off-screen feature                                                                                                                                                                                                                                                                                                                                                                                                                                                                                                                                                                                                                                                                                                                                                 |

#### **RED CHEST FEATURE**

- Red Dragon Coin
- Gold Dragon Coin
- 10 Free Spins are awarded.
- Every Gold Dragon Coin that appears during this feature will award a letter or bonus credit prize.
- Bonus credit prize is always equal to the current bet.
- Possible letter prizes for the MEGA jackpot are red M, E, G, and A.
- Possible letter prizes for the MAJOR jackpot are purple M, A, J, O and R.
- Possible letter prizes for the MINOR jackpot are blue M, I, N, O and R.
- Possible letter prizes for the MINI jackpot are green M, I, N and I.
- If all letter prizes for a jackpot are collected, the corresponding jackpot is awarded and the collected letters for that jackpot are reset.