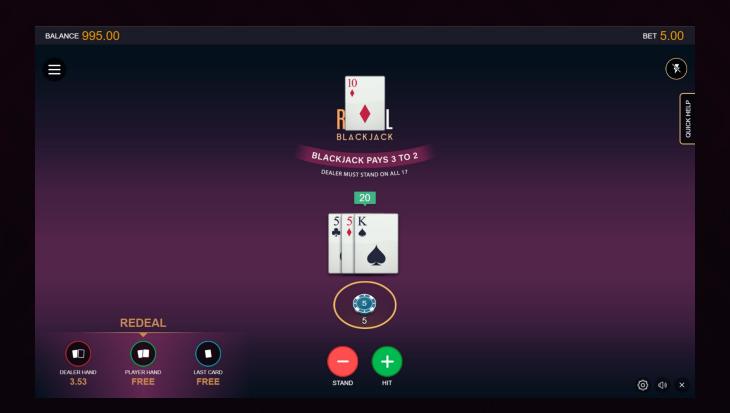

#### **REDEAL INFORMATION**

| FEATURE NAME      | ReDeal                                                                                                                                                                          |
|-------------------|---------------------------------------------------------------------------------------------------------------------------------------------------------------------------------|
| TRIGGER CONDITION | Contextual buttons appear once all cards have been dealt, and refresh with each new card that's dealt                                                                           |
| FEATURE TYPE      | ReDeal gives the player the option to switch out their entire hand or the dealer's hand for a new set of cards, or switch out the last card they were dealt, even after busting |

#### **REDEAL RULES**

- Player can redeal up to a maximum of 5 times per game
- DEALER HAND redeals all dealer cards
- PLAYER HAND redeals all player cards
- LAST CARD redeals the player's last card only
- If the player's hand results in a bust, the **DEALER HAND** option is not available
- If the player is dealt a Blackjack on the first two cards, there is no option to redeal
- If the player's hand totals 21, there is no option to redeal
- If the player chooses to split or double, there is no option to redeal
- Each redeal option displays the redeal cost
- Some redeals are allowed at no cost

#### REDEAL RULES

- Player can REDEAL up to a maximum of 5 times per game
- DEALER HAND redeals all dealer cards
- · PLAYER HAND redeals all player cards
- · LAST CARD redeals the player's last card only
- If the player's hand results in a bust, the DEALER HAND option is not available
- If the player is dealt Blackjack on the first two cards, there is no option to REDEAL
- If the player's hand totals 21, there is no option to REDEAL
- If the player chooses to split or double, there is no option to REDEAL
- Each REDEAL option displays the REDEAL cost
- · Some REDEALS are allowed at no cost