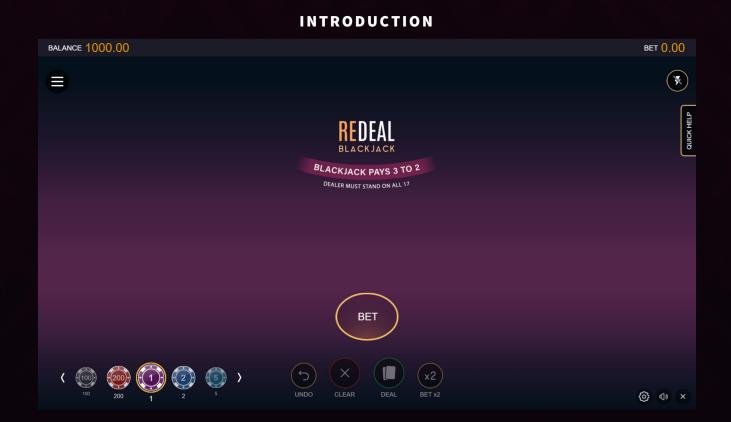

#### **GAME DESCRIPTION**

| GAME THEME       | Modern Casino                                                                                                                                                                                                                                                                                                                                                                                                                                                                                                                                                                                                                      |
|------------------|------------------------------------------------------------------------------------------------------------------------------------------------------------------------------------------------------------------------------------------------------------------------------------------------------------------------------------------------------------------------------------------------------------------------------------------------------------------------------------------------------------------------------------------------------------------------------------------------------------------------------------|
| FEATURES         | ReDeal mechanic  Additional Strategy Dependent Bets: Double Down (Not available after split) Split Hands (Once only)  Gameplay Enhancements: Turbo mode Left Hand Mode  Player Assistance: Caution Prompt                                                                                                                                                                                                                                                                                                                                                                                                                          |
| FREE GAMES       | No                                                                                                                                                                                                                                                                                                                                                                                                                                                                                                                                                                                                                                 |
| ASPECT RATIO     | Dynamic Scaling                                                                                                                                                                                                                                                                                                                                                                                                                                                                                                                                                                                                                    |
| LANGUAGE SUPPORT | Fully Translated: Bulgarian (bg), Chinese Simplified (zh-cn), Croatian (hr), Czech (cs), Danish (da), Dutch (nl), English (en), Finnish (fi), French (fr), German (de), Greek (el), Hindi (hi), Hungarian (hu), Indonesian (id), Italian (it), Japanese (ja), Korean (ko), Latvian (lv), Norwegian (no), Polish (pl), Portuguese (pt), Portuguese Brazilian (pt-br), Romanian (ro), Russian (ru), Slovakian (sk), Slovenian (sl), Spanish (es), Swedish (sv), Turkish (tr), Thai (th), Vietnamese (vi)  Semi Translated (no dealer voice in native language): Lithuanian (lt), English American (en-us), Spanish Argentine (es-ar) |
| GAME ID          | ReDeal Blackjack                                                                                                                                                                                                                                                                                                                                                                                                                                                                                                                                                                                                                   |
| SCREEN FOOTPRINT | This game is optimized for resolution 1280 x 720                                                                                                                                                                                                                                                                                                                                                                                                                                                                                                                                                                                   |

#### **BETTING CHARACTERISTICS**

| RECOMMENDED CHIP VALUES | 1, 2, 5, 10, 20, 25, 50. 100, 200, 500                                               |
|-------------------------|--------------------------------------------------------------------------------------|
|                         | Initial Bet: 500.00                                                                  |
| MAX BET                 | Player Strategy Dependent Bets: <b>500.00</b> (split) or <b>500.00</b> (double down) |
|                         | Total possible max bet:<br>1,000.00                                                  |
| MIN BET                 | 1.00                                                                                 |
| DEFAULT BET             | 10.00                                                                                |
| TABLE MAX               | 500.00                                                                               |
| MAXIMUM WIN UP TO       | 2,000.00                                                                             |