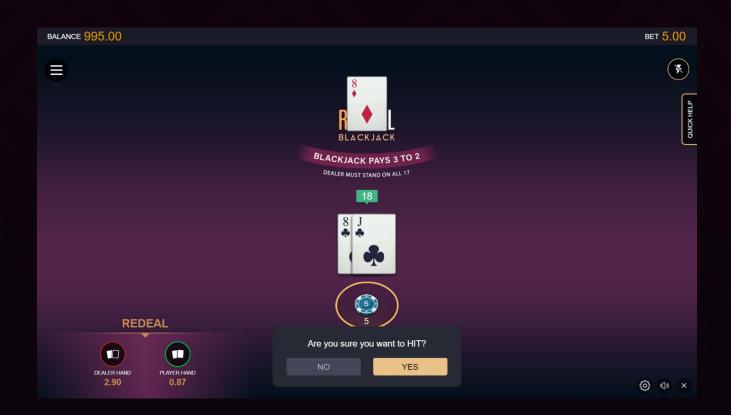

#### **CAUTION PROMPT INFORMATION**

| FEATURE NAME      | Caution Prompt                                                       |
|-------------------|----------------------------------------------------------------------|
| TRIGGER CONDITION | Player attempts to Stand on 10 or below or Hit on 17 or above        |
| FEATURE TYPE      | Asks players if they are sure of their decision to prevent accidents |