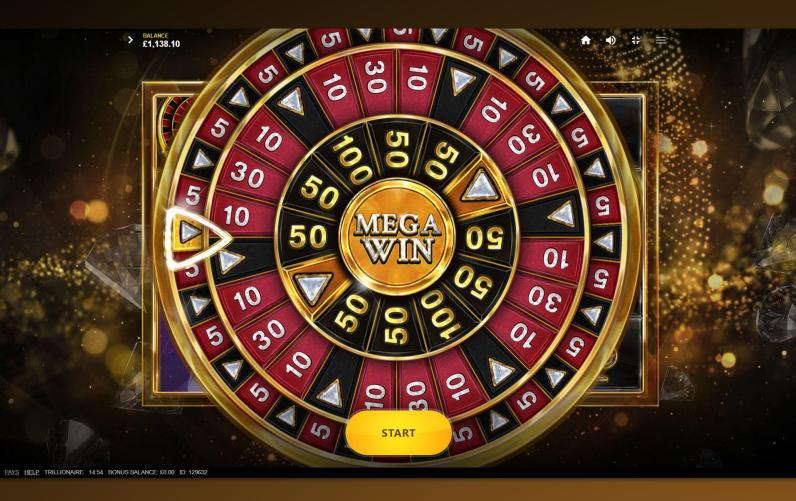

## GAME SUMMARY

So, you wanna be a Trillionaire? Get ready to join the girls for a private party on the reels! Super Symbols turn Wild and substitute for all other symbols. But partially visible ones can nudge until fully stacked. But the fun really starts with Free Spins. All the low-paying jewels disappear and leave just the girls to party with! But if you wanna kick it up a gear, cruise into the Fashion Wheel Round where a MEGA WIN of 1,000x your bet awaits!

#### SCREENS Main Screen

Trillionaire is a 5x4 reel sartorial soirée decked out in randomly nudging Super Symbols, paired up with some fashionable Free Spins where Supermodels will always nudge and turn wild for some chic big wins! Activate the Fashion Wheel where you'll find four circles containing multipliers of 5, 10, 30, 50, 100x your bet, or even entry to the fourth circle for a 1,000x MEGA WIN! Come rock the world your way with the VIPs of Fashion TV's Trillionaire!

## FEATURES

Three WHEEL Symbols on the first, third and fifth reels will activate the FASHION WHEEL. The Fashion Wheel consists of four concentric circles containing stake multipliers:

First circle - grants an instant win of 5x or entry to the second circle. Second circle - grants an instant win of 10x, 30x, or entry to the third circle.

Third circle - grants an instant win of 50x,100x, or entry to the fourth circle.

Fourth circle - grants a MEGA WIN of 1,000x.

Туре

Instant Win

Frequency