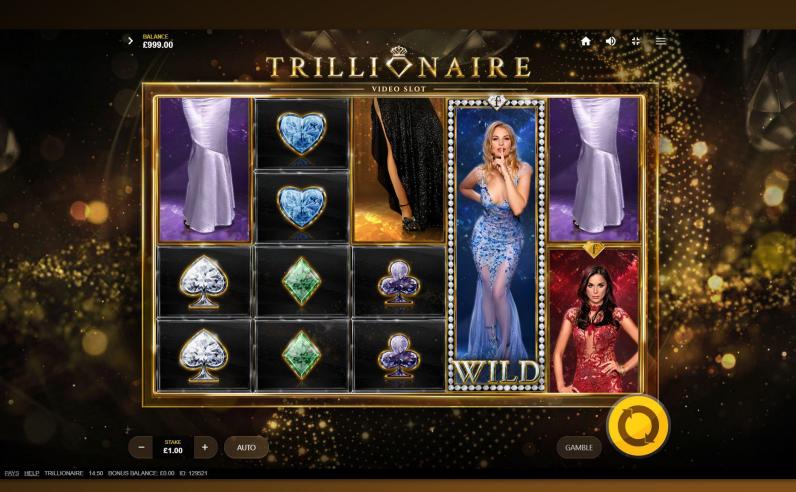

## GAME SUMMARY

So, you wanna be a Trillionaire? Get ready to join the girls for a private party on the reels! Super Symbols turn Wild and substitute for all other symbols. But partially visible ones can nudge until fully stacked. But the fun really starts with Free Spins. All the low-paying jewels disappear and leave just the girls to party with! But if you wanna kick it up a gear, cruise into the Fashion Wheel Round where a MEGA WIN of 1,000x your bet awaits!

#### SCREENS Main Screen

Trillionaire is a 5x4 reel sartorial soirée decked out in randomly nudging Super Symbols, paired up with some fashionable Free Spins where Supermodels will always nudge and turn wild for some chic big wins! Activate the Fashion Wheel where you'll find four circles containing multipliers of 5, 10, 30, 50, 100x your bet, or even entry to the fourth circle for a 1,000x MEGA WIN! Come rock the world your way with the VIPs of Fashion TV's Trillionaire!

#### FEATURES WILDS

When Supermodel Symbols appear fully visible on screen, they will turn into Wilds and substitute for all paying symbols. Reels may at random nudge a partially visible Supermodel until she is fully visible.

## FEATURES

Three FREE SPINS Symbols on the first, third and fifth reels will award 8 Free Spins. All low-paying symbols will be removed during the FREE SPINS round. Choose one of five Supermodels at the beginning of the round; the selected Supermodel will always nudge to be fully visible on the screen when partially appearing.