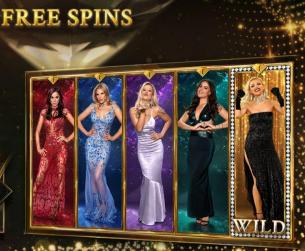

## FEATURES

Three FREE SPINS Symbols on the first, third and fifth reels will award 8 Free Spins. All low-paying symbols will be removed during the FREE SPINS round. Choose one of five Supermodels at the beginning of the round; the selected Supermodel will always nudge to be fully visible on the screen when partially appearing.

#### TRILLIÖNAIRE

Select one of five Supermodels who will turn Wild during the feature. No low paying symbols appear during FREE SPINS.

PLAY

PAYS HELP TRILLIONAIRE 14:49 BONUS BALANCE: £0.00

PAYS HELP TRILLIONAIRE 14:49 BONUS BALANCE: £0.00