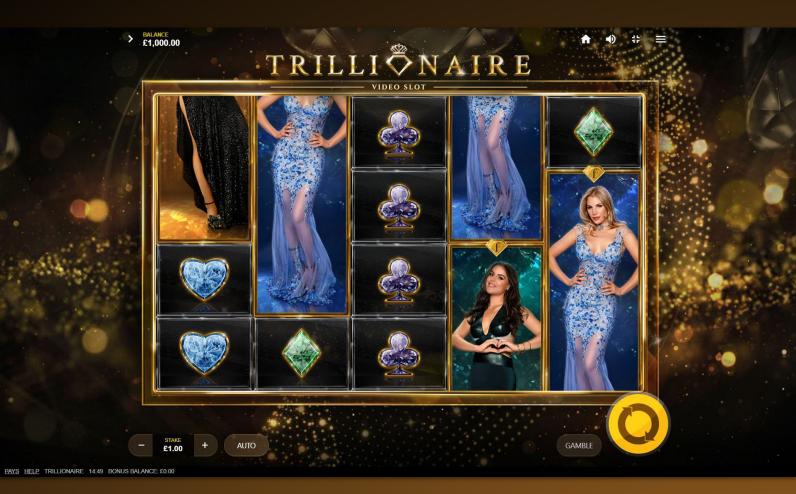

#### SCREENS Main Screen

Trillionaire is a 5x4 reel sartorial soirée decked out in randomly nudging Super Symbols, paired up with some fashionable Free Spins where Supermodels will always nudge and turn wild for some chic big wins! Activate the Fashion Wheel where you'll find four circles containing multipliers of 5, 10, 30, 50, 100x your bet, or even entry to the fourth circle for a 1,000x MEGA WIN! Come rock the world your way with the VIPs of Fashion TV's Trillionaire!

#### FEATURES WILDS

When Supermodel Symbols appear fully visible on screen, they will turn into Wilds and substitute for all paying symbols. Reels may at random nudge a partially visible Supermodel until she is fully visible.

## FEATURES

Three WHEEL Symbols on the first, third and fifth reels will activate the FASHION WHEEL. The Fashion Wheel consists of four concentric circles containing stake multipliers:

First circle - grants an instant win of 5x or entry to the second circle. Second circle - grants an instant win of 10x, 30x, or entry to the third circle.