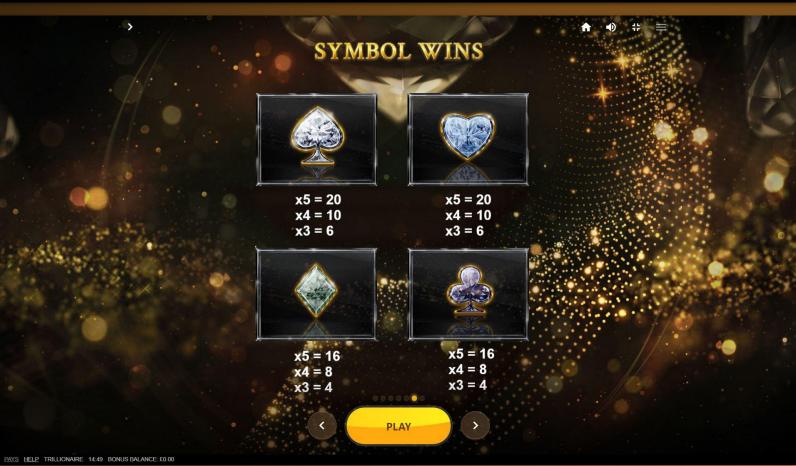

's Trillionaire!



### **PAYTABLES**

#### TRILLIÖNAIRE

## LIONS VAYI

PLAY

TRILLIÖNAIRE

PAYS HELP TRILLIONAIRE 14:48 BONUS BALANCE: £0.00

PAYS HELP TRILLIONAIRE 14:49 BONUS BALANCE: £0.00

>



545

10

5 10

10 30

30

50

100

UT V CT P SIN

30

001

09

01

01

30

(J) 🔊 (J)

4



Three WHEEL symbols will trigger the FASHION WHEEL where the chance to hit a MEGA WIN awaits!

PLAY



### PAYTABLES

#### TRILLIÖNAIRE







Select one of five Supermodels who will turn Wild during the feature. No low paying symbols appear during FREE SPINS.

PLAY

PAYS HELP TRILLIONAIRE 14:49 BONUS BALANCE: £0.00

PAYS HELP TRILLIONAIRE 14:49 BONUS BALANCE: £0.00

>



Substitutes for all paying symbols.

x5 = 200 x4 = 100 x3 = 40



### PAYTABLES



PAYS HELP TRILLIONAIRE 14:49 BONUS BALANCE: £0.00





## PAYTABLES

#### TRILLI ÖNAIRE





#### FEATURES WILDS



When Supermodel Symbols appear fully visible on screen, they will turn into Wilds and substitute for all paying symbols. Reels may at random nudge a partially visible Supermodel until she is fully visible.

Туре

Fat Tiles



## FEATURES



Three WHEEL Symbols on the first, third and fifth reels will activate the FASHION WHEEL. The Fashion Wheel consists of four concentric circles containing stake multipliers:

First circle - grants an instant win of 5x or entry to the second circle. Second circle - grants an instant win of 10x, 30x, or entry to the third circle.

Third circle - grants an instant win of 50x,100x, or entry to the fourth circle.

Fourth circle - grants a MEGA WIN of 1,000x.

Туре

Instant Win

Frequency





##