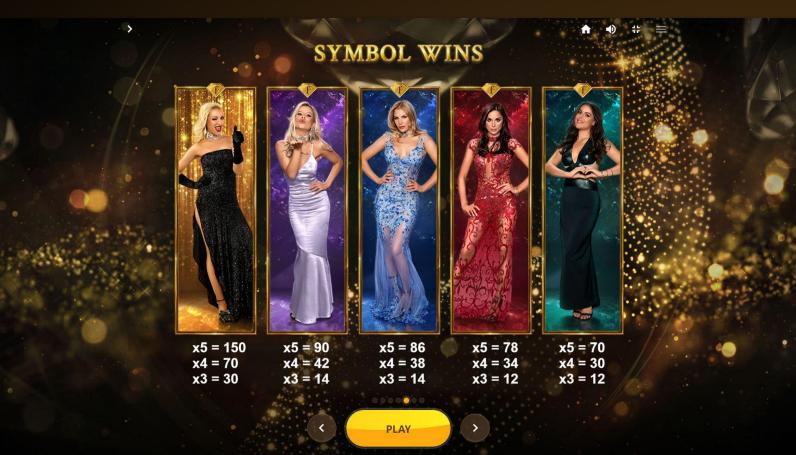

e rock the world your way with the VIPs of Fashion TV's Trillionaire!



### **PAYTABLES**

#### TRILLIÖNAIRE

## LIONS VAYI

PLAY

TRILLIÖNAIRE

PAYS HELP TRILLIONAIRE 14:48 BONUS BALANCE: £0.00

PAYS HELP TRILLIONAIRE 14:49 BONUS BALANCE: £0.00

>



545

10

5 10

10 30

30

50

100

UT V CT P SIN

30

001

09

01

01

30

(J) 🔊 (J)

4



Three WHEEL symbols will trigger the FASHION WHEEL where the chance to hit a MEGA WIN awaits!

PLAY



### PAYTABLES

#### TRILLIÖNAIRE







Select one of five Supermodels who will turn Wild during the feature. No low paying symbols appear during FREE SPINS.

PLAY

PAYS HELP TRILLIONAIRE 14:49 BONUS BALANCE: £0.00

PAYS HELP TRILLIONAIRE 14:49 BONUS BALANCE: £0.00

>



Substitutes for all paying symbols.

x5 = 200 x4 = 100 x3 = 40



### PAYTABLES



PAYS HELP TRILLIONAIRE 14:49 BONUS BALANCE: £0.00





## PAYTABLES

#### TRILLI ÖNAIRE





#### FEATURES WILDS



When Supermodel Symbols appear fully visible on screen, they will turn into Wilds and substitute for all paying symbols. Reels may at random nudge a partially visible Supermodel until she is fully visible.

Туре

Fat Tiles



## FEATURES



Three WHEEL Symbols on the first, third and fifth reels will activate the FASHION WHEEL. The Fashion Wheel consists of four concentric circles containing stake multipliers:

First circle - grants an instant win of 5x or entry to the second circle. Second circle - grants an instant win of 10x, 30x, or entry to the third circle.

Third circle - grants an instant win of 50x,100x, or entry to the fourth circle.

Fourth circle - grants a MEGA