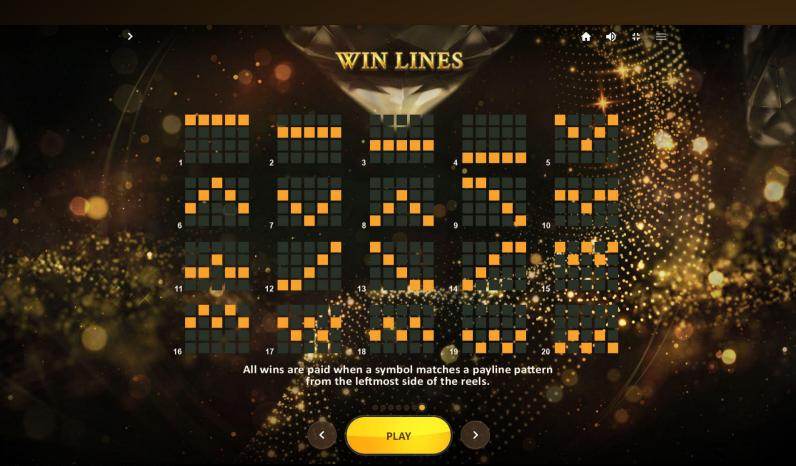

### **PAYTABLES**

#### TRILLIÖNAIRE

## LIONS VAYI

PLAY

TRILLIÖNAIRE

PAYS HELP TRILLIONAIRE 14:48 BONUS BALANCE: £0.00

PAYS HELP TRILLIONAIRE 14:49 BONUS BALANCE: £0.00

>

545

10

5 10

10 30

30

50

100

UT V CT P SIN

30

001

09

01

01

30

(J) 🔊 (J)

4

Three WHEEL symbols will trigger the FASHION WHEEL where the chance to hit a MEGA WIN awaits!

PLAY