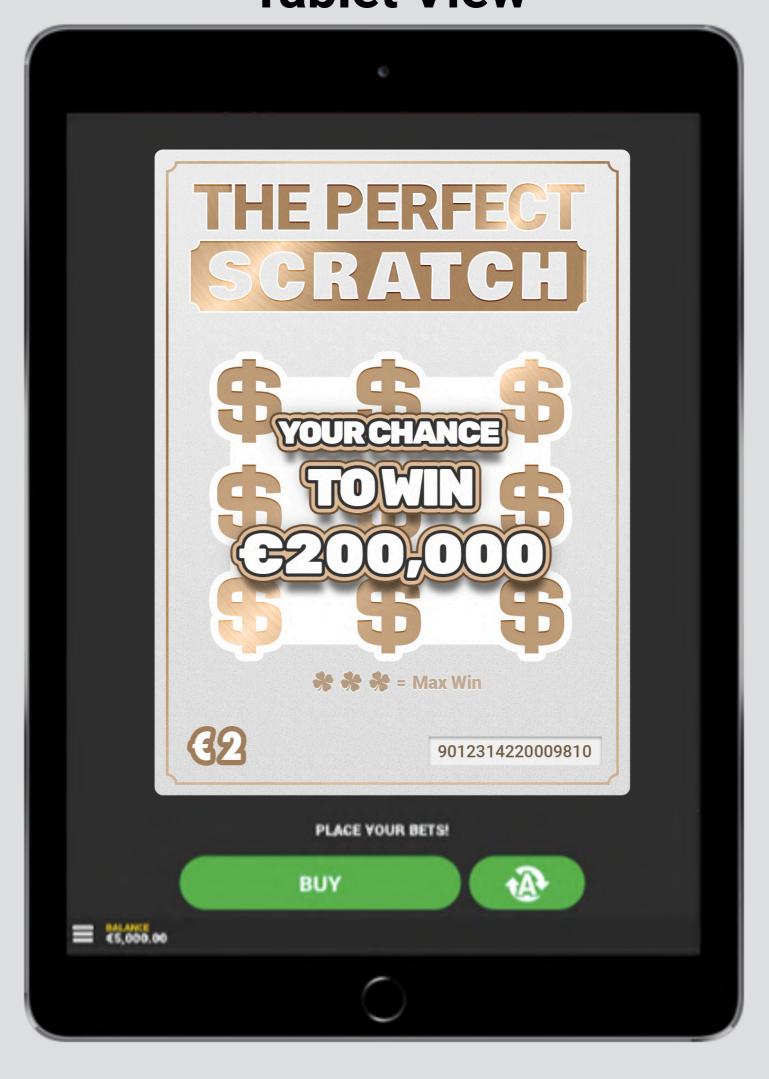

#### Language and currency support

Our games support over 20 languages and 80 currencies. Please ask your Account Manager for the latest doc with all details.

**Mobile View** 

**Tablet View** 

**Desktop View** 