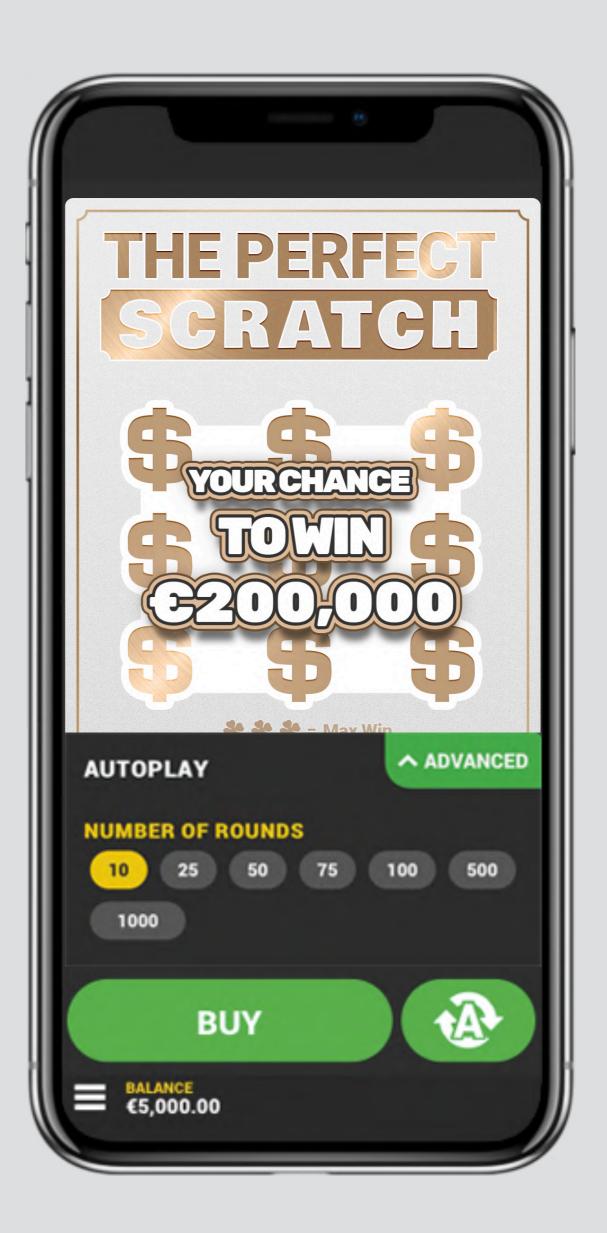

The Perfect Scratch Game ID: 1080

# **Game description**

Win up to €200 000!

For just €2 the player can win the life-changing amount of €200 000.

The Perfect Scratch game is en exciting game with high prize! Like all of our games The perfect Scratch is designed with a true mobile first approach and is best experienced in portrait mode

#### **Auto-scratch**

All our scratch cards feature our unique Auto play feature which supports the requirements of all major jurisdictions. The player can repeatedly play the game without being required to manually press the buy button. This considerably speeds up the gameplay and excitement.

## Game data

Game name: The Perfect Scratch

Game ID: 1080

Default Return To Player: 70.10% Default Hit Frequency: 32.87%

Additional RTP levels: 85.34%, 92.15%

Volatility: 4 of 5

Exposure: 100 000x bet

Max win: €200 000 or equivalent for other currencies Bet levels: €2 or equivalent for other currencies