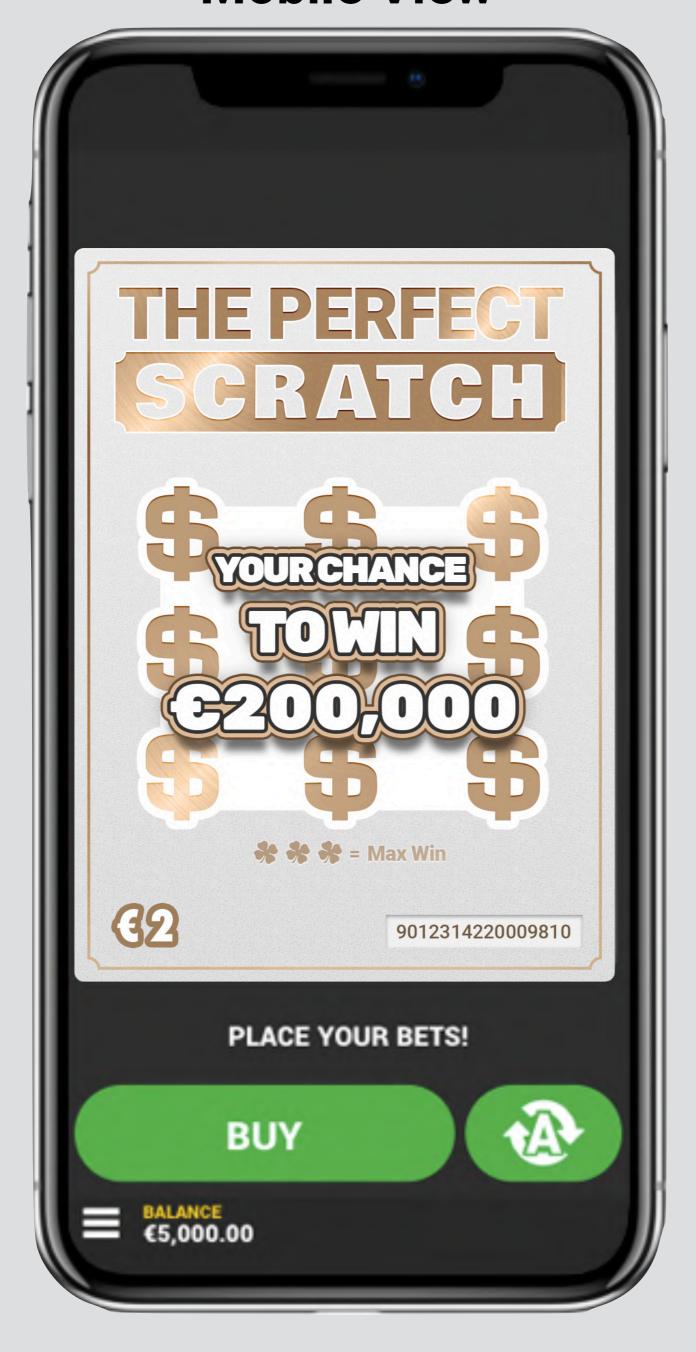

# **Game description**

Win up to €200 000!

For just €2 the player can win the life-changing amount of €200 000.

The Perfect Scratch game is en exciting game with high prize! Like all of our games The perfect Scratch is designed with a true mobile first approach and is best experienced in portrait mode

#### Language and currency support

Our games support over 20 languages and 80 currencies. Please ask your Account Manager for the latest doc with all details.

**Mobile View** 

**Tablet View** 

**Desktop View** 