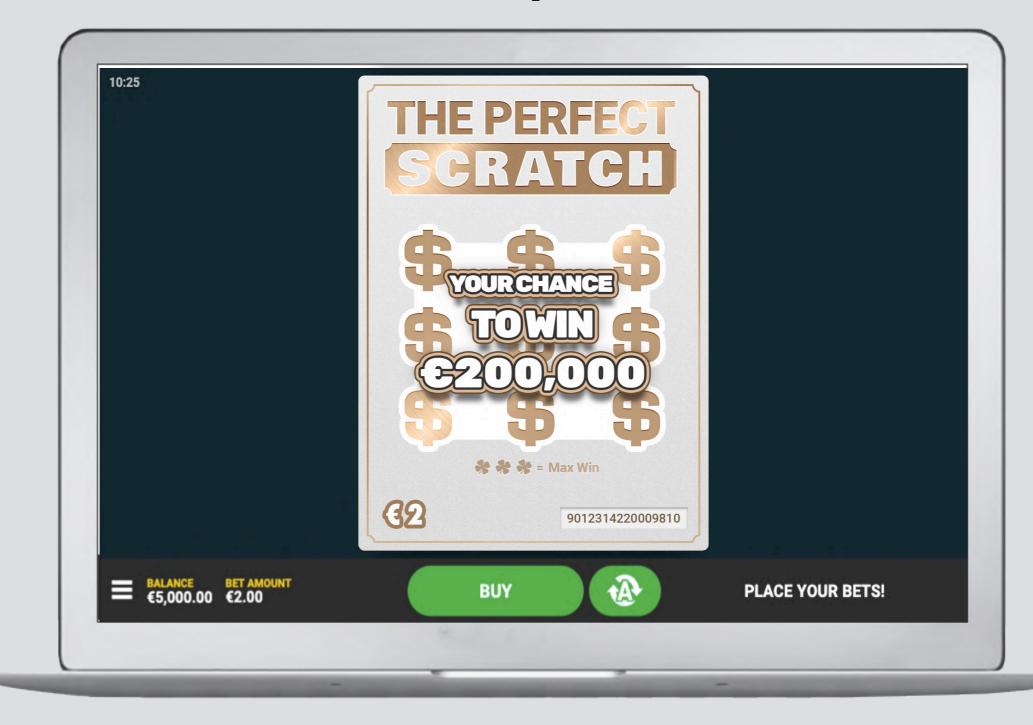

#### Recommended size and ratio for desktop browsers

1366x768 16:9

#### Language and currency support

Our games support over 20 languages and 80 currencies. Please ask your Account Manager for the latest doc with all details.

**Mobile View** 

**Tablet View** 

**Desktop View** 