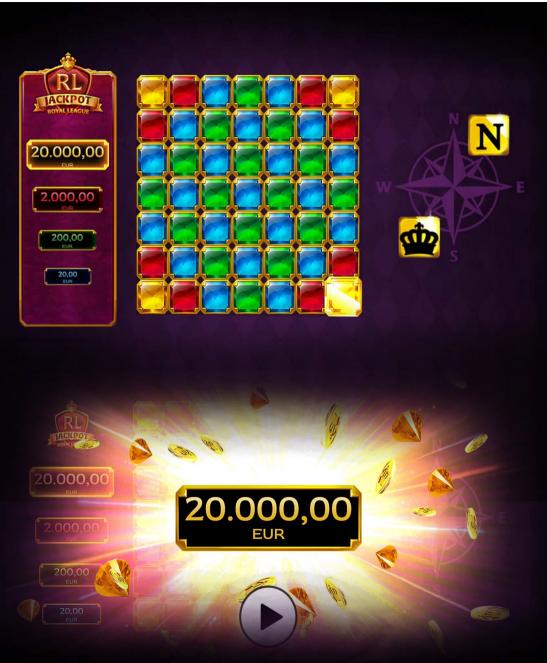

Commercial Data Sheet
Zuma Riches
2021







2021



& Premium Art **Guaranteed** 



**General Info** 



**Game Features** 



Statistical Characteristics



Game Rules & Paytable



Game Logo & Symbols

#### General Info





**Game Theme** Ancient theme, Nature, Treasure



**Language Support** 



Reels













5x3













**Paylines** 50















Wild Symbol

Yes













**Scatter Symbol** 

Yes













**Bonus Symbol** 

Yes



**Feature** Cash Bonus, Royal League, Golden Spins



**Free Games** 

Yes



**Game ID** 

22182



**Screen Footprint** 1920 x 1080











**Game Size** 

15 MB

#### Game Features - Cash Bonus





#### Game Features - Golden Spins

# **COLLECT TOKENS**



# FOR GOLDEN SPINS





## Game Features - Royal League





### Statistical Characteristics



| Maximum Win Up To Values | Credits   |
|--------------------------|-----------|
| For maximum Bet          | 250000.00 |

| Statistical Information |        |
|-------------------------|--------|
| Payout Percentage       | 94,66% |
| Volatility              | 1 of 5 |
| Total Hit Frequency     | 57,46% |

| Betting Characteristics |                        |  |
|-------------------------|------------------------|--|
| Recommended Coin Size   | 0.01, 0.02, 0.05, 0.10 |  |
| Default Coin Size       | 2                      |  |
| No. Of Coins Allowed    | 250                    |  |
| Default No. Of Coins    | 100                    |  |
| Max Bet                 | 25                     |  |
| Min Bet                 | 0.5                    |  |
| Def