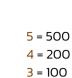

### Paytable

| <b>5</b> = 1000 |  |
|-----------------|--|
| <b>4</b> = 500  |  |
| 3 = 100         |  |
| <b>2</b> = 10   |  |

| 5 = 300        | 5 = 200 |
|----------------|---------|
| <b>4</b> = 150 | 4 = 100 |
| 3 = 80         | 3 = 60  |
|                |         |