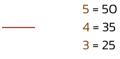

### Paytable

| <b>5</b> = 1000 |  |
|-----------------|--|
| <b>4</b> = 500  |  |
| 3 = 100         |  |
| <b>2</b> = 10   |  |

| 5 = 300        | 5 = 200 |
|----------------|---------|
| <b>4</b> = 150 | 4 = 100 |
| 3 = 80         | 3 = 60  |
|                |         |

5 = 100 4 = 80 3 = 35

5 = 40 4 = 30 3 = 10