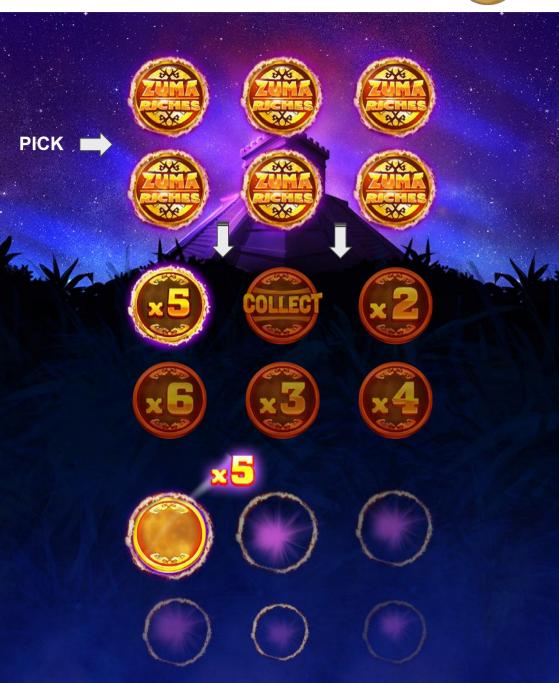

Commercial Data Sheet
Zuma Riches
2021







2021



& Premium Art **Guaranteed** 



**General Info** 



**Game Features** 



Statistical Characteristics



Game Rules & Paytable



Game Logo & Symbols

#### General Info





**Game Theme** Ancient theme, Nature, Treasure



**Language Support** 



Reels













5x3













**Paylines** 50















Wild Symbol

Yes













**Scatter Symbol** 

Yes













**Bonus Symbol** 

Yes



**Feature** Cash Bonus, Royal League, Golden Spins



**Free Games** 

Yes



**Game ID** 

22182



**Screen Footprint** 1920 x 1080











**Game Size** 

15 MB

#### Game Features - Cash Bonus





#### Game Features - Golden Spins

# **COLLECT TOKENS**



# FOR GOLDEN SPINS





## Game Features - Royal League





### Statistical Characteristics



| Maximum Win Up To Values | Credits   |
|--------------------------|-----------|
| For maximum Bet          | 250000.00 |

| Statistical Information |        |
|-------------------------|--------|
| Payout Percentage       | 94,66% |
| Volatility              | 1 of 5 |
| Total Hit Frequency     | 57,46% |

| Betting Characteristics |                        |  |
|-------------------------|------------------------|--|
| Recommended Coin Size   | 0.01, 0.02, 0.05, 0.10 |  |
| Default Coin Size       | 2                      |  |
| No. Of Coins Allowed    | 250                    |  |
| Default No. Of Coins    | 100                    |