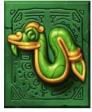

7,46% |

| Betting Characteristics |                        |  |
|-------------------------|------------------------|--|
| Recommended Coin Size   | 0.01, 0.02, 0.05, 0.10 |  |
| Default Coin Size       | 2                      |  |
| No. Of Coins Allowed    | 250                    |  |
| Default No. Of Coins    | 100                    |  |
| Max Bet                 | 25                     |  |
| Min Bet                 | 0.5                    |  |
| Default Bet             | 2                      |  |

### Paytable





| <b>5</b> = 1000 |  |
|-----------------|--|
| <b>4</b> = 500  |  |
| 3 = 100         |  |
| <b>2</b> = 10   |  |







| 5 = 300        | 5 = 200 |
|----------------|---------|
| <b>4</b> = 150 | 4 = 100 |
| 3 = 80         | 3 = 60  |
|                |         |





5 = 100 4 = 80 3 = 35











5 = 40 4 = 30 3 = 10





# Symbols



#### Game Logos



### Game Symbols