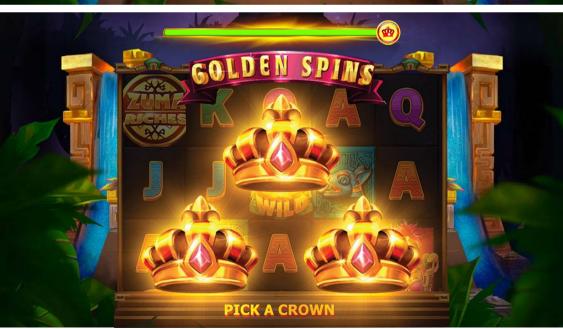

Commercial Data Sheet
Zuma Riches
2021







2021



& Premium Art **Guaranteed** 



**General Info** 



**Game Features** 



Statistical Characteristics



Game Rules & Paytable



Game Logo & Symbols

#### General Info





**Game Theme** Ancient theme, Nature, Treasure



**Language Support** 



Reels













5x3













**Paylines** 50















Wild Symbol

Yes













**Scatter Symbol** 

Yes













**Bonus Symbol** 

Yes



**Feature** Cash Bonus, Royal League, Golden Spins



**Free Games** 

Yes



**Game ID** 

22182



**Screen Footprint** 1920 x 1080











**Game Size** 

15 MB

#### Game Features - Cash Bonus





#### Game Features - Golden Spins

# **COLLECT TOKENS**



# FOR GOLDEN SPINS





## Game Features - Royal League





### Statistical Characteristics



| Maximum Win Up To Values | Credits   |
|--------------------------|-----------|
| For maximum Bet          | 250000.00 |

| Statistical Information |        |
|-------------------------|--------|
| Payout Percentage       | 94,66% |
| Volatility              | 1 of 5 |
| Total Hit Frequency     | 57,46% |

| Betting Characteristics |                        |  |
|-------------------------|------------------------|--|
| Recommended Coin Size   | 0.01, 0.02, 0.05, 0.10 |  |
| Default Coin Size       | 2                      |  |
| No. Of Coins Allowed    | 250                    |  |
| Default No. Of Coins    | 100                    |  |
| Max Bet                 | 25                     |  |
| Min Bet