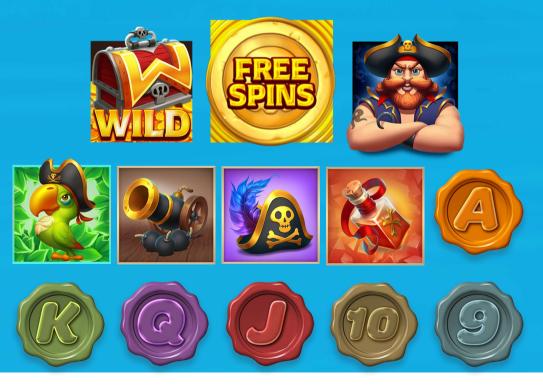

|  |
|----|-----------------------------------------|-----------------------------|----------------------------------------|--|
|    |                                         | 5 = 350<br>4 = 80<br>3 = 25 |                                        |  |
|    |                                         | 5 = 250<br>4 = 60<br>3 = 20 |                                        |  |
| A  |                                         | 5 = 200<br>4 = 50<br>3 = 15 |                                        |  |
| C  |                                         | 5 = 120<br>4 = 40<br>3 = 10 |                                        |  |
| 00 |                                         | 5 = 60<br>4 = 20<br>3 = 8   |                                        |  |

### Game Logo & Symbols



Game Logos



Game Symbols