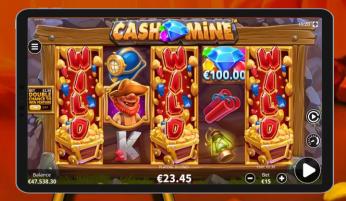

Money and Collect Symbols

Land Money symbols along with a "Collect" symbol, to be awarded the sum of all landing prizes.

## **Expanding Wilds**

Land Wilds in the base game and the Free Games feature and they'll expand to fill the entire reel.