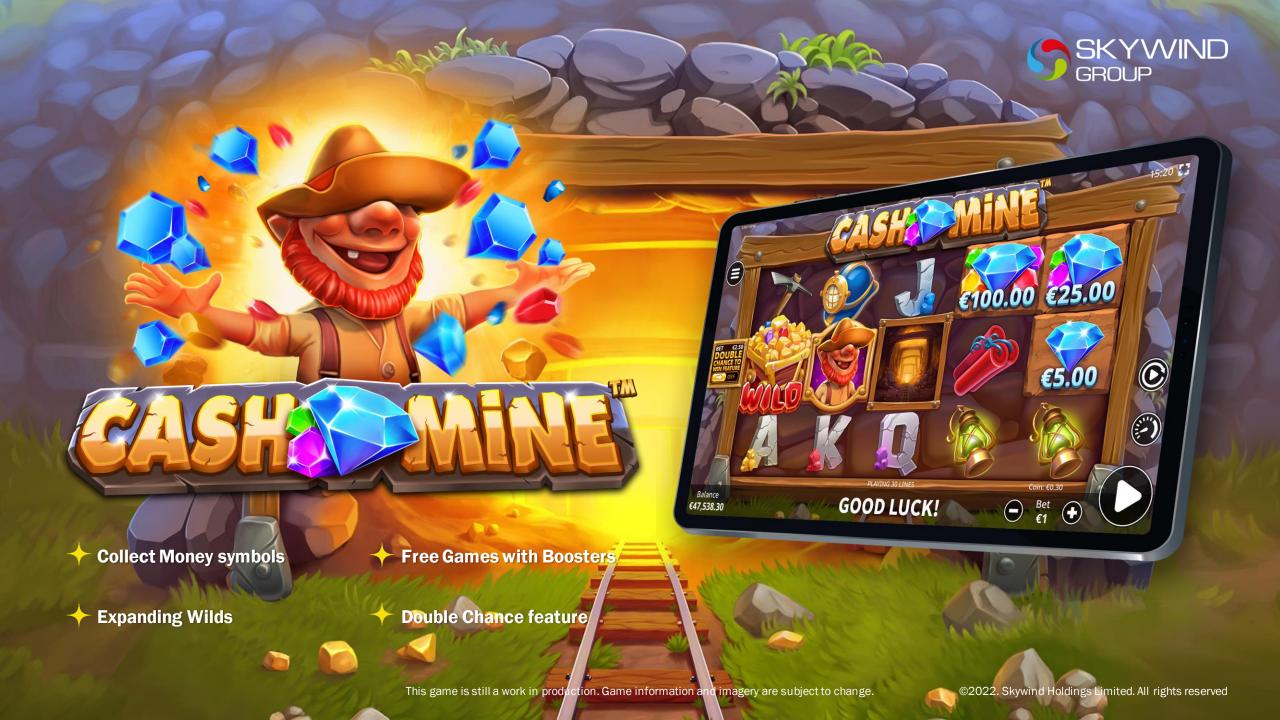

Grab your pickaxe and start swinging in the **Cash Mine** to see if you strike gold.

This nugget of a slot has Expanding Wilds and 3 sizes of Money symbols; Small 2-24x Total Bet, Medium 25-49x Total Bet, Big +50x Total Bet. Land a "Collect" symbol and you'll be awarded the sum of all the Money symbols shown on the reels.

Discover 3 Scatters to trigger the Free Games feature. Land "Collect" symbols to go up levels each awarding an additional 8 free games with boosters; Respins, Multipliers and Money symbol Upgrades.

| General information   |                                             |
|-----------------------|---------------------------------------------|
| Game Name English     | Cash Mine                                   |
| Game Name Chinese     | 金矿寻宝                                        |
| Live Date             | March 16, 2022                              |
| RTP                   | 96.5%, 94.5%, 89.5%                         |
| Game code             | sw_cm_965, sw_cm_945,<br>sw_cm_895          |
| Reel Configuration    | 3 x 5                                       |
| Lines/Ways            | 10 Lines                                    |
| Max Win               | 5,000 x Total Bet                           |
| Volatility (X of 5)   | 5                                           |
| Hit Rate 1 in x (RTP) | 6.26 (96.5%), 6.29 (94.5%),<br>6.26 (89.5%) |

Money and Collect Symbols

Land Money symbols along with a "Collect" symbol, to be awarded the sum of all landing prizes.

## **Expanding Wilds**

Land Wilds in the base game and the Free Games feature and they'll expand to fill the entire reel.