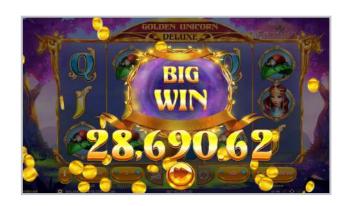

| ID / Keyname                         | SGGoldenUnicornDeluxe                                                                                                                                                                                                                             |         |         |         |
|--------------------------------------|---------------------------------------------------------------------------------------------------------------------------------------------------------------------------------------------------------------------------------------------------|---------|---------|---------|
| Description                          | 25 Lines<br>5 columns x 3 rows<br>Coins played: 25                                                                                                                                                                                                |         |         |         |
| Size                                 | <b>15.34</b> MB (Mobile) / <b>15.46</b> MB (Desktop)                                                                                                                                                                                              |         |         |         |
| Resolution                           | 1280x720                                                                                                                                                                                                                                          |         |         |         |
| <b>Supports Jackpots</b>             | Yes                                                                                                                                                                                                                                               |         |         |         |
| Jackpot Race                         | Yes                                                                                                                                                                                                                                               |         |         |         |
| Buy Feature                          | Yes                                                                                                                                                                                                                                               |         |         |         |
| Available RTP's (approximate values) | 92.16 %                                                                                                                                                                                                                                           | 94.04 % | 96.62 % | 98.12 % |
| - Base Game                          | 63.82 %                                                                                                                                                                                                                                           | 63.78 % | 63.64 % | 63.68 % |
| - Feature Game                       | 28.34 %                                                                                                                                                                                                                                           | 30.26 % | 32.98 % | 34.44 % |
| Volatility                           | High                                                                                                                                                                                                                                              |         |         |         |
| Max Win per Round                    | 12,506 X TOTAL BET                                                                                                                                                                                                                                |         |         |         |
| Strapline                            | In the wondrous <b>Golden Unicorn Deluxe</b> , you'll find a world filled with magical creatures and surprises. Conquer the majestic Golden Unicorn to be rewarded with multiplied wins and explore the Chest Feature in which the real gems lie. |         |         |         |