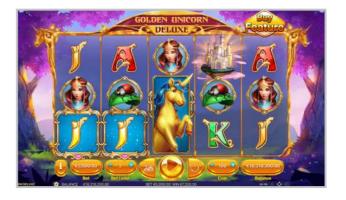

## **Golden Unicorn Deluxe**

Magic awaits in the forest with **Golden Unicorn Deluxe**. This 5 x 3 with enchanting music, colourful graphics, and magical creatures will delight you on your journey.

Each Golden Unicorn Wild multiplies wins x 2 while the exciting Chest Feature grants cash prizes and increased multipliers!

## **Game Features**

Win up to 100 Free Games that can be retriggered!

The Chest feature allows chests to be picked to reveal cash prizes / multiplier increase or the end feature gem.

The Golden Unicorn Wild nudges into view and multiplies wins by x2 (up to 32x when 5 appear). Buy the Chest or Free Games feature.