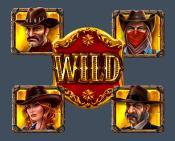

### WILD SCATTERS

When part of a win, Wild Scatters will cause the other symbols in the win to expand to create multiple wins - and if wins are initially present with more than one symbol, you can get multiple expansions in a single spin.

### **BONUS ROUND**

The bonus is triggered by 3 or more Scatters, with a giant feature wheel used to decide your Free Spins, one for each of the main characters in the game - Van Der Wilde, Bonney Cassidy, Buffalo Butch or Mad Dog.