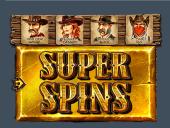

### **SUPER SPINS**

The feature wheel can also award the lucrative Super Spins, leading to an epic showdown of a bonus round across 4 different games, with each character acting as the special expanding symbol on their own reels.