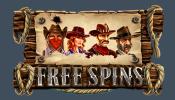

### **BONUS ROUND**

The bonus is triggered by 3 or more Scatters, with a giant feature wheel used to decide your Free Spins, one for each of the main characters in the game - Van Der Wilde, Bonney Cassidy, Buffalo Butch or Mad Dog.

### **EXPANDING WINS**

During Free Spins, the chosen character will become a special symbol and will always expand to fill the reels when it forms a winning combination, regardless of whether a Wild Scatter is part of the win.