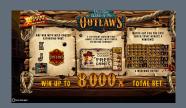

### THE STATS

• RTP: 96.0%

Hit Rate: 20.4%Reels: 5

• Lines: 10

Free Spins: 1 in 180Minimum Bet: 0.10

• Max Exposure: 8,827 x Bet

• Volatility: 8.5/10

## **Details**

REELS

HIT RATE **20.4%** 

VOLATILITY **high** 

EXPOSURE **88270** 

MINIMUM BET

0.10

RTP **96.00%** 

FREE SPINS 1 in 180