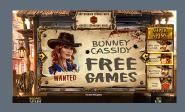

### **BONUS ROUND**

The bonus is triggered by 3 or more Scatters, with a giant feature wheel used to decide your Free Spins, one for each of the main characters in the game - Van Der Wilde, Bonney Cassidy, Buffalo Butch or Mad Dog.

### **EXPANDING WINS**

During Free Spins, the chosen character will become a special symbol and will always expand to fill the reels when it forms a winning combination, regardless of whether a Wild Scatter is part of the win.