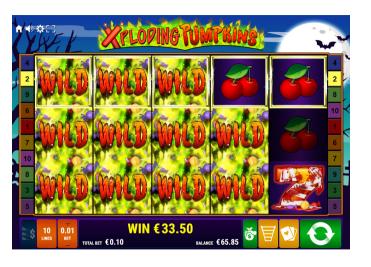

## SURROUNDING WILD

"Pumkin" is Wild and substitutes for all symbols. "Pumkin" appears on reel 1/2/3 only. "Pumkin" explodes and transforms itself and all surrounding symbols into Wilds.