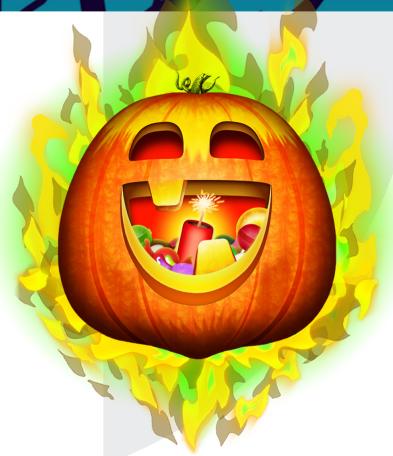

## SURROUNDING WILD

"Pumkin" is Wild and substitutes for all symbols. "Pumkin" appears on reel 1/2/3 only. "Pumkin" explodes and transforms itself and all surrounding symbols into Wilds.