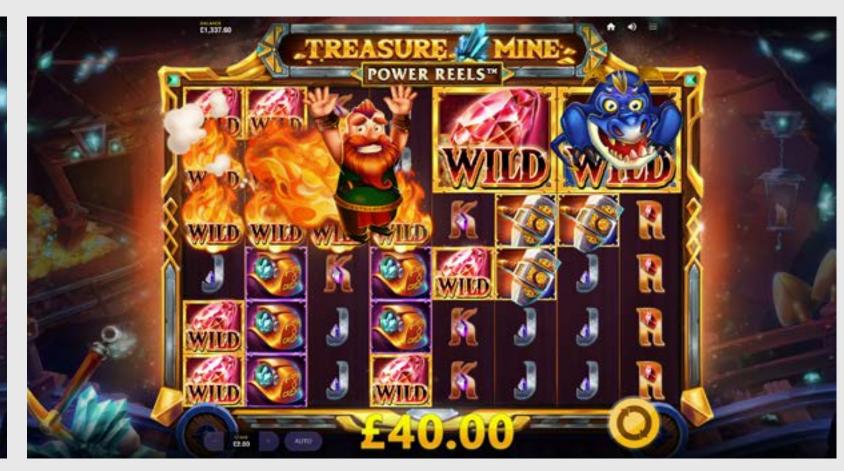

# **DIAMOND + DRAGON WILDS**

The DRAGON WILD shoots fire at the DIAMOND WILD causing it to burst into mini DIAMOND WILDS which land on the reels. The DRAGON WILD may repeat this action up to two more times.

## DRAGON + DIAMOND + MINER WILDS

When all types of FEATURE WILDS land on the same spin, the DRAGON WILD will shoot fire at the DIAMOND WILD. Next, the MINER WILD will mine prizes from the DIAMOND WILDS present on the reels. Finally, the DRAGON WILD will shoot fire at the MINER WILD.