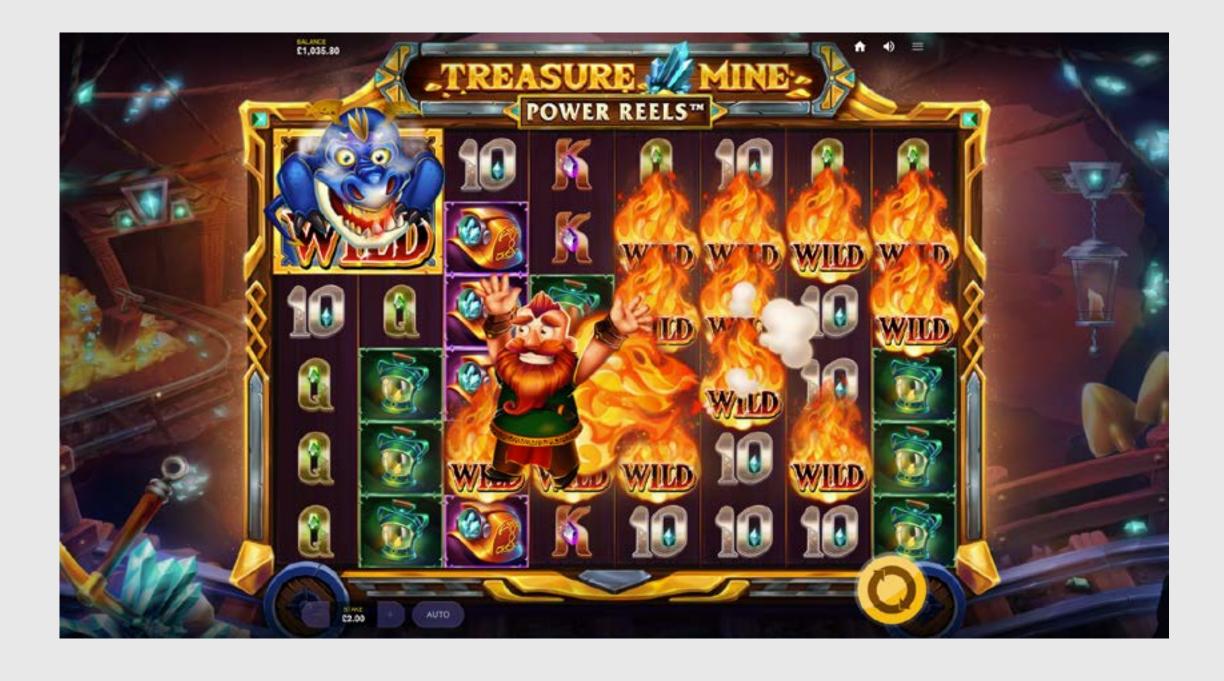

# MINER + DIAMOND WILDS

The MINER WILD jumps on the DIAMOND WILD and mines prizes.

# **DIAMOND + DRAGON WILDS**

The DRAGON WILD shoots fire at the DIAMOND WILD causing it to burst into mini DIAMOND WILDS which land on the reels. The DRAGON WILD may repeat this action up to two more times.