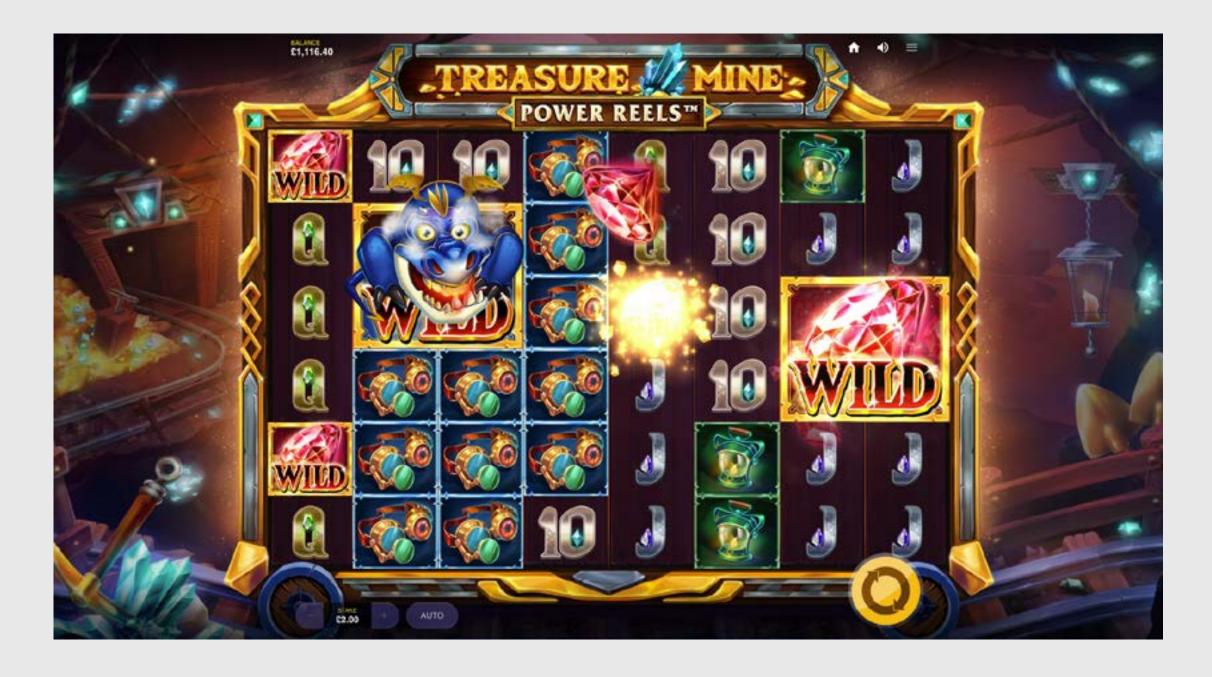

# **DIAMOND + DRAGON WILDS**

The DRAGON WILD shoots fire at the DIAMOND WILD causing it to burst into mini DIAMOND WILDS which land on the reels. The DRAGON WILD may repeat this action up to two more times.

## DRAGON + DIAMOND + MINER WILDS

When all types of FEATURE WILDS land on the same spin, the DRAGON WILD will shoot fire at the DIAMOND WILD. Next, the MINER WILD will mine prizes from the DIAMOND WILDS present on the reels. Finally, the DRAGON WILD will shoot fire at the MINER WILD.