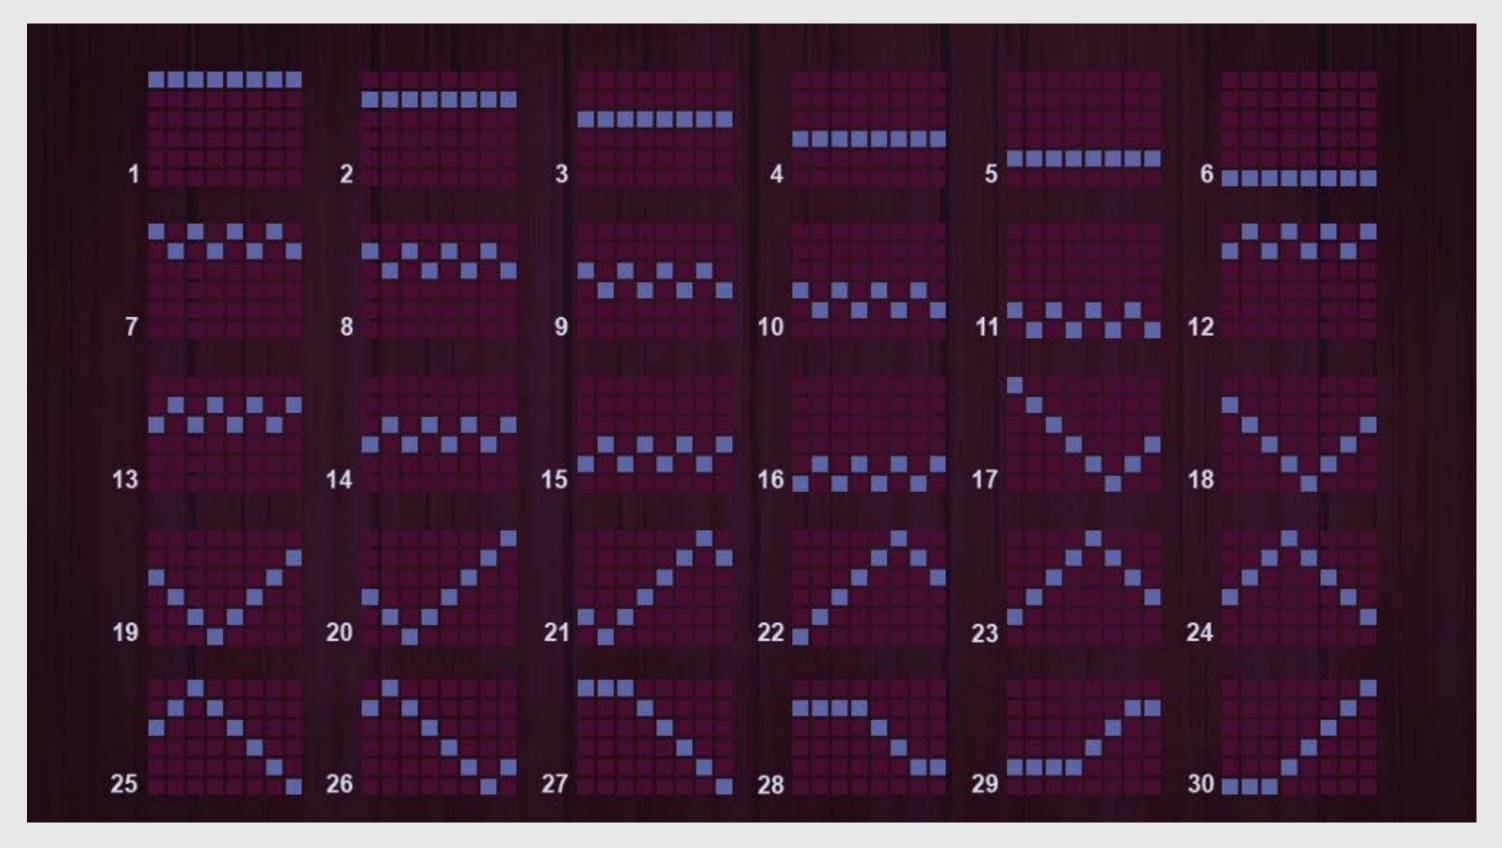

# WIN LINES

All wins are paid when a symbol matches a win line pattern from the leftmost side of the reels.