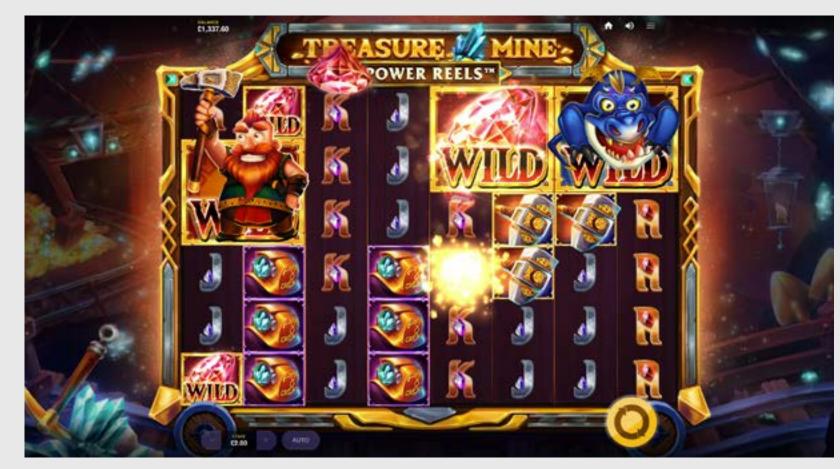

# MINER + DIAMOND WILDS

The MINER WILD jumps on the DIAMOND WILD and mines prizes.

# **DIAMOND + DRAGON WILDS**

The DRAGON WILD shoots fire at the DIAMOND WILD causing it to burst into mini DIAMOND WILDS which land on the reels. The DRAGON WILD may repeat this action up to two more times.