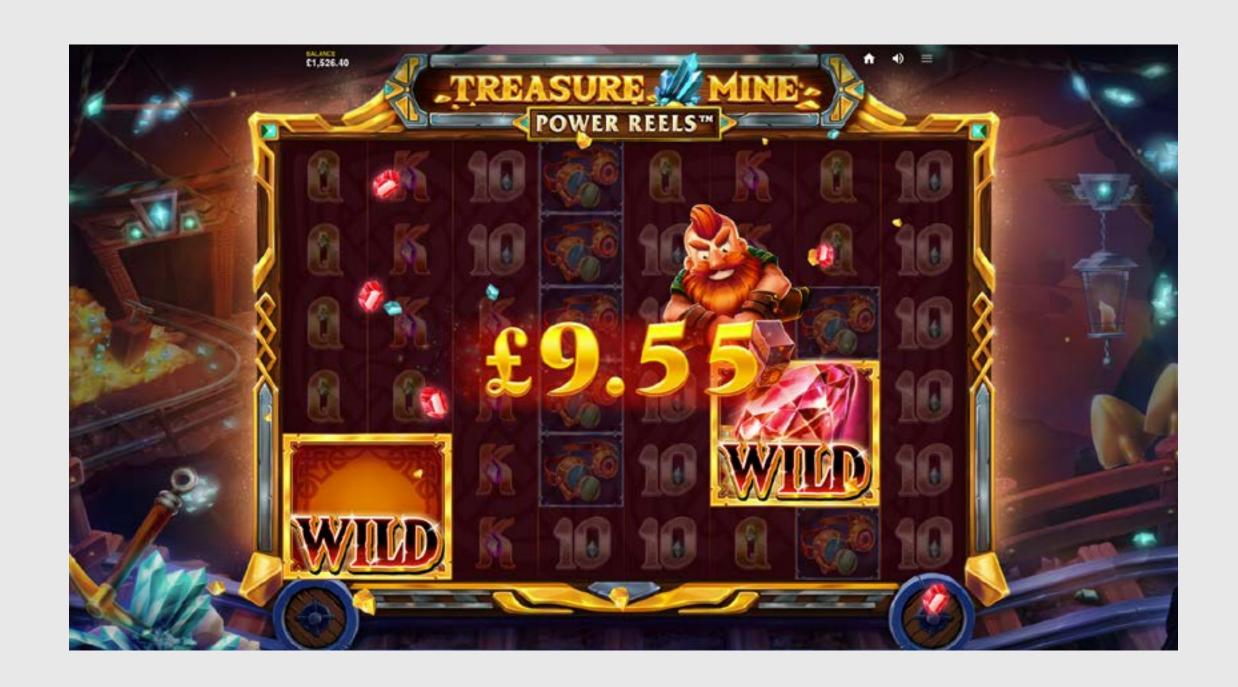

# MINER + DIAMOND WILDS

The MINER WILD jumps on the DIAMOND WILD and mines prizes.