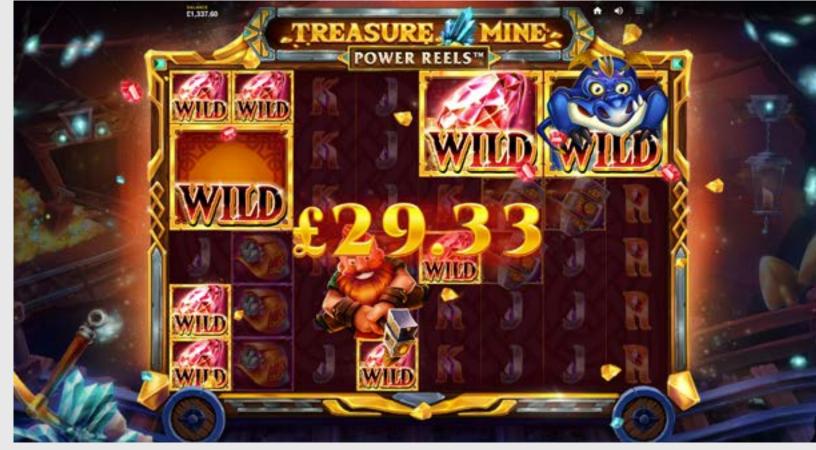

# MINER + DIAMOND WILDS

The MINER WILD jumps on the DIAMOND WILD and mines prizes.

# **DIAMOND + DRAGON WILDS**

The DRAGON WILD shoots fire at the DIAMOND WILD causing it to burst into mini DIAMOND WILDS which land on the reels. The DRAGON WILD may repeat this action up to two more times.