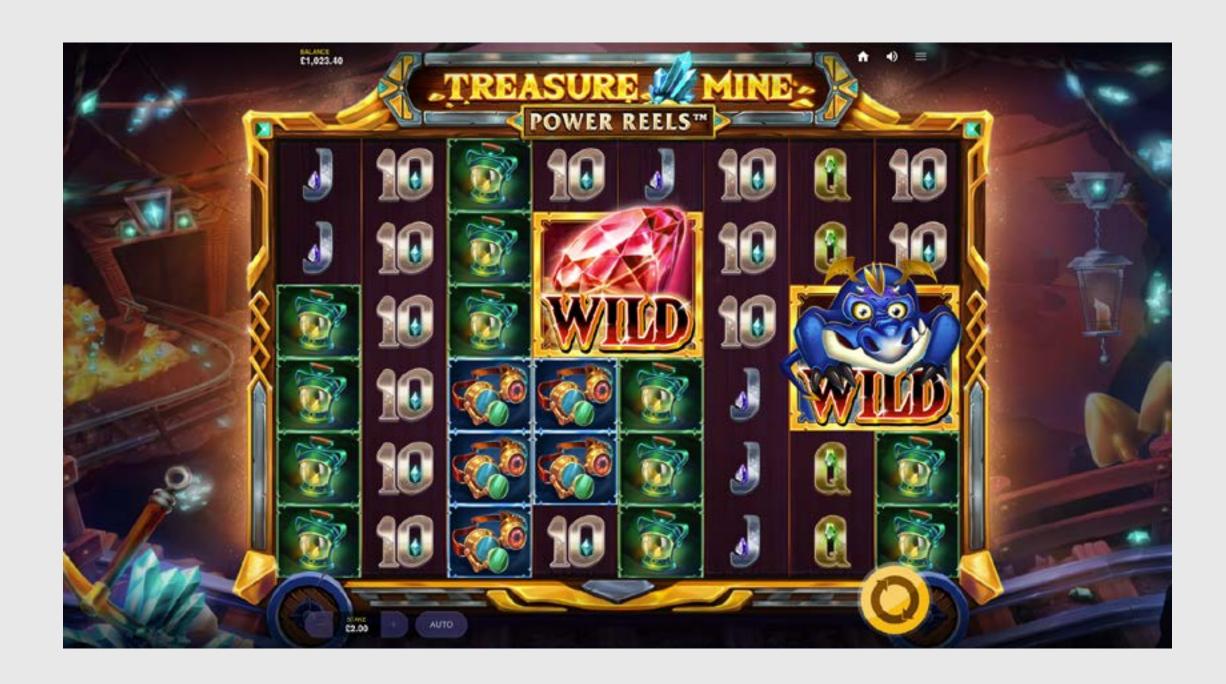

## **FEATURE WILDS**

2x2 WILD symbols that activate a feature. Each type of WILD can only land once per spin. Multiple types of WILDS can land on the same spin and combine in different ways to award different features. Wild symbols substitute for all paying symbols.

## **MINER + DRAGON WILDS**

2x2 WILD symbols that activate a feature. Each type of WILD can only land once per spin. Multiple types of WILDS can land on the same spin and combine in different ways to award different features. Wild symbols substitute for all paying symbols.