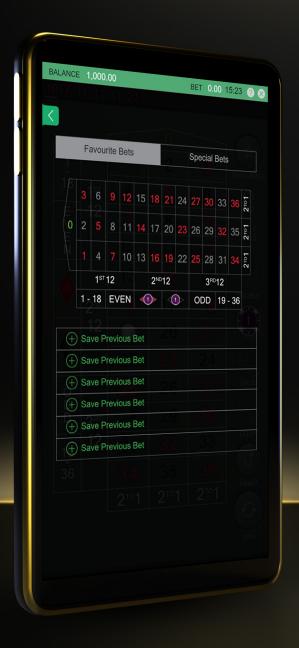

### Favourite Bets

This option allows players to save up to six bet configurations and deploy them at the touch of a button.

# Special Bets

Players can choose from 10 popular preset bet configurations including Red/Black Splits, Orphelins, 007, Random 7 and more.