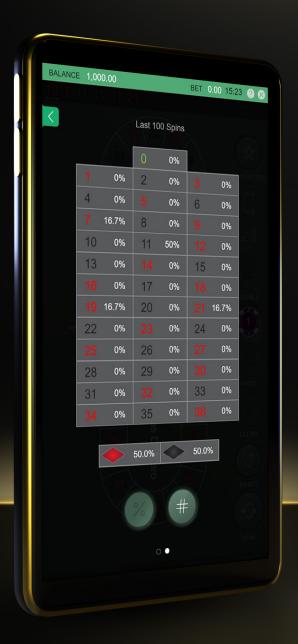

#### **FEATURES**

Racetrack BetsSpecial Bets

Favourite BetsStatistics

### Full Statistics

Three pages of detailed statistics, based on the previous 100 spins, list hot and cold numbers as well as hit percentages for individual numbers, red, black, odd, even, halves, thirds, columns and zero.