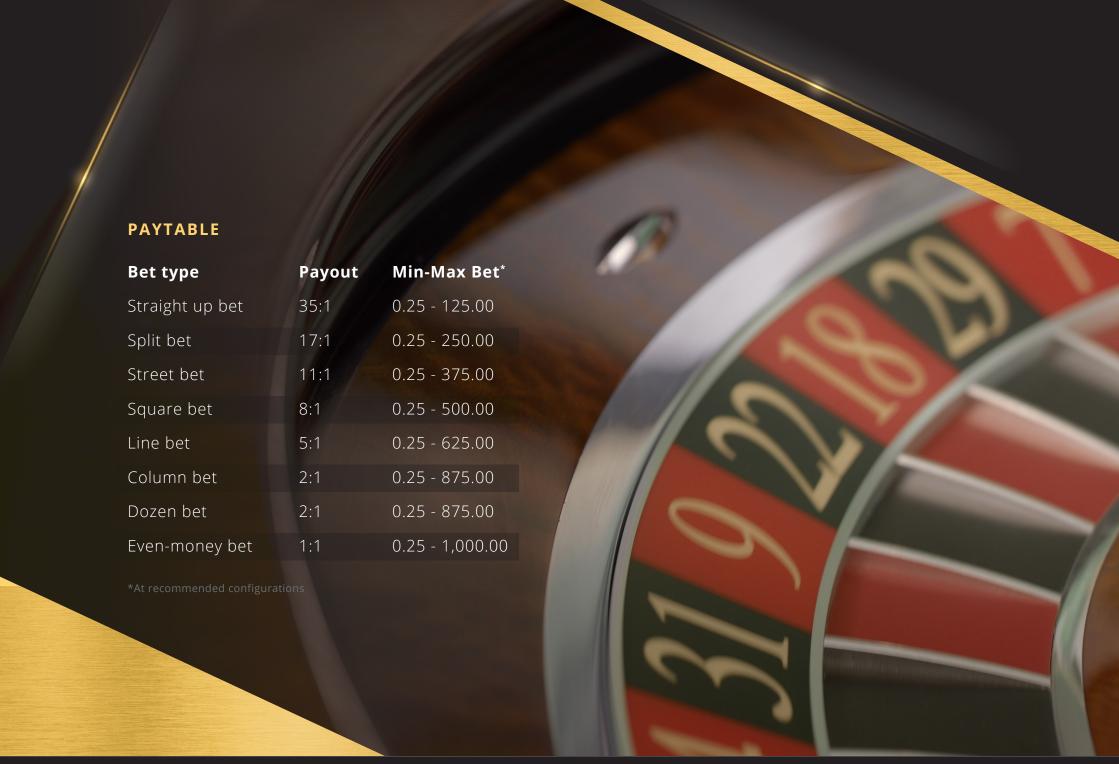

#### **BETTING CHARACTERISTICS\***

Available chip sizes: 0.25, 0.5, 1, 2, 5,10, 20, 25,

50, 100, 200, 500, 1000

Default chip size:

Default max bet: 125

Default min bet: 0.25

Default bet: