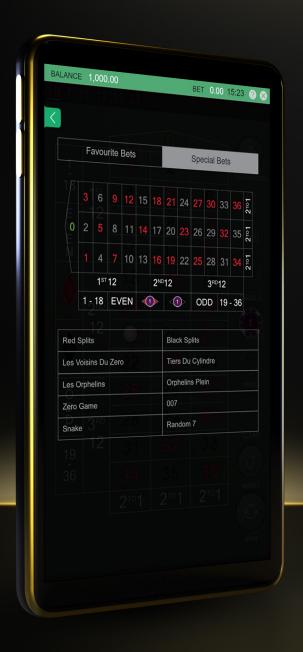

#### **FEATURES**

Racetrack BetsSpecial Bets

Favourite BetsStatistics

# Special Bets

Players can choose from 10 popular preset bet configurations including Red/Black Splits, Orphelins, 007, Random 7 and more.