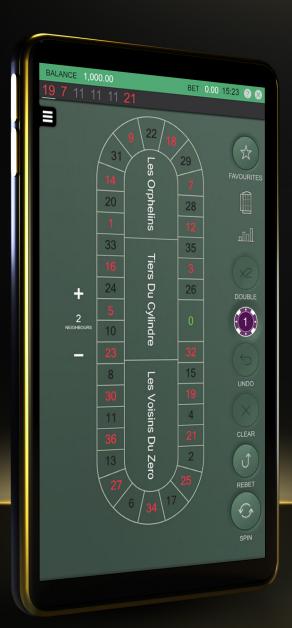

## Racetrack Bets

The game features a Racetrack board in addition to its standard bet board. This enables the so-called French bets: Voisins du Zero, Tiers du Cylindre and Orphelins.