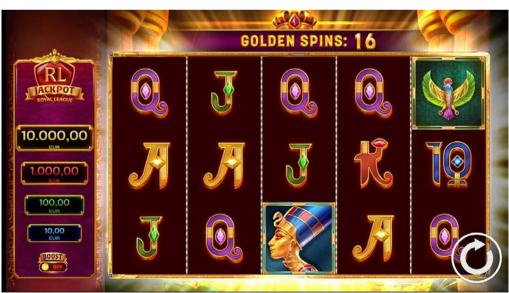

### Game Features - Golden Spins

#### General Info

Game Theme Ancient Egypt, Egyptian Mythology

**Language Support** 

Reels

5x3

Paylines 10

Wild Symbol

Yes

S

Scatter Symbol

No

**Bonus Symbol** 

No

**Feature** 

Free Spins, Royal League, Golden Spins, Boost Mode

**Free Games** 