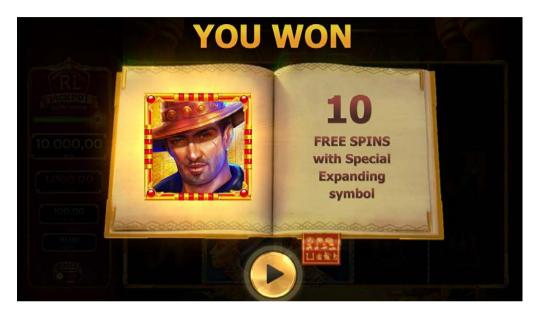

Commercial Data Sheet

# Book Of Raider







## 2022



**Guaranteed** 



**General Info** 



**Game Features** 



**Statistical** Characteristics



**Game Rules** & Paytable



Game Logo & **Symbols** 

#### General Info





Game Theme Ancient Egypt, Egyptian Mythology



**Language Support** 



Reels











5x3













Paylines 10













Wild Symbol

Yes











S

Scatter Symbol

No













**Bonus Symbol** 

No



**Feature** 

Free Spins, Royal League, Golden Spins, Boost Mode



**Free Games** 

Yes



Game ID

22404



Screen Footprint 1920 x 1080











Game Size

15 MB

### Game Features - Free Spins







### Game Features - Golden Spins







## Game Features - Royal League







### Statistical Characteristics



| Maximum Win Up To Values | Credits    |
|--------------------------|------------|
| For maximum Bet          | 250 000.00 |

| Statistical Information |        |
|-------------------------|--------|
| Payout Percentage       | 95,72% |
| Volatility              | 5 of 5 |
| Total Hit Frequency     | 34,27% |

| Betting Characteristics |                                   |
|-------------------------|-----------------------------------|
| Recommended Coin Size   | 0.01, 0.02, 0.05, 0.10, 0.20,0.25 |
| Default Coin Size       | 2                                 |
| No. Of Coins Allowed    | 100                               |
| Default No. Of Coins    | 100