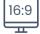

Commercial Data Sheet

# Book Of Raider







## 2022



**Guaranteed** 



**General Info** 



**Game Features** 



**Statistical** Characteristics



**Game Rules** & Paytable



Game Logo & **Symbols** 

#### General Info





Game Theme Ancient Egypt, Egyptian Mythology



**Language Support** 



Reels











5x3













Paylines 10













Wild Symbol

Yes











S

Scatter Symbol

No













**Bonus Symbol** 

No



**Feature** 

Free Spins, Royal League, Golden Spins, Boost Mode



**Free Games** 

Yes



Game ID

22404



Screen Footprint 1920 x 1080











Game Size

15 MB

### Game Features - Free Spins







### Game Features - Golden Spins







## Game Features - Royal League







### Statistical Characteristics



| Maximum Win Up To Values | Credits    |
|--------------------------|------------|
| For maximum Bet          | 250 000.00 |

| Statistical Information |        |
|-------------------------|--------|
| Payout Percentage       | 95,72% |
| Volatility              | 5 of 5 |
| Total Hit Frequency     | 34,27% |

| Betting Characteristics |                                   |
|-------------------------|-----------------------------------|
| Recommended Coin Size   | 0.01, 0.02, 0.05, 0.10, 0.20,0.25 |
| Default Coin Size       | 2                                 |
| No. Of Coins Allowed    | 100