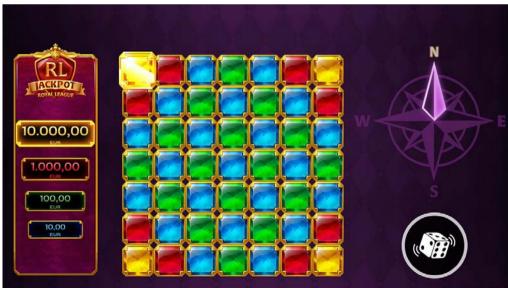

Commercial Data Sheet

# Book Of Raider







## 2022



**Guaranteed** 



**General Info** 



**Game Features** 



**Statistical** Characteristics



**Game Rules** & Paytable



Game Logo & **Symbols** 

#### General Info





Game Theme Ancient Egypt, Egyptian Mythology



**Language Support** 



Reels











5x3













Paylines 10













Wild Symbol

Yes











S

Scatter Symbol

No













**Bonus Symbol** 

No



**Feature** 

Free Spins, Royal League, Golden Spins, Boost Mode



**Free Games** 

Yes



Game ID

22404



Screen Footprint 1920 x 1080











Game Size

15 MB

### Game Features - Free Spins







### Game Features - Golden Spins







## Game Features - Royal League







### Statistical Characteristics



| Maximum Win Up To Values | Credits    |
|--------------------------|------------|
| For maximum Bet          | 250 000.00 |

| Statistical Information |        |
|-------------------------|--------|
| Payout Percentage       | 95,72% |
| Volatility              | 5 of 5 |
| Total Hit Frequency     | 34,27% |

| Betting Characteristics |                                   |
|-------------------------|-----------------------------------|
| Recommended Coin Size   | 0.01, 0.02, 0.05, 0.10, 0.20,0.25 |
| Default Coin Size       | 2                                 |
| No. Of Coins Allowed    | 100                               |
| Default No. Of Coins    | 100                               |
| Max Bet                 | 25                                |
|