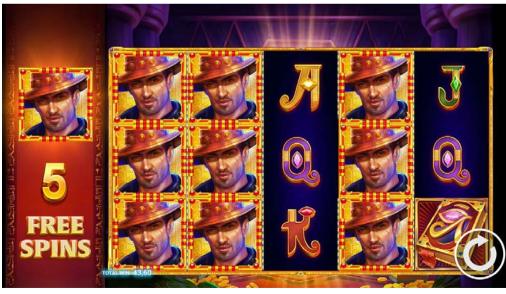

Commercial Data Sheet

# Book Of Raider







## 2022



**Guaranteed** 



**General Info** 



**Game Features** 



**Statistical** Characteristics



**Game Rules** & Paytable



Game Logo & **Symbols** 

#### General Info





Game Theme Ancient Egypt, Egyptian Mythology



**Language Support** 



Reels











5x3













Paylines 10













Wild Symbol

Yes











S

Scatter Symbol

No













**Bonus Symbol** 

No



**Feature** 

Free Spins, Royal League, Golden Spins, Boost Mode



**Free Games** 

Yes



Game ID

22404



Screen Footprint 1920 x 1080











Game Size

15 MB

### Game Features - Free Spins







### Game Features - Golden Spins







## Game Features - Royal League







### Statistical Characteristics



| Maximum Win Up To Values | Credits    |
|--------------------------|------------|
| For maximum Bet          | 250 000.00 |

| Statistical Information |        |
|-------------------------|--------|
| Payout Percentage       | 95,72% |
| Volatility              | 5 of 5 |
| Total Hit Frequency     | 34,27% |

| Betting Characteristics |                                   |
|-------------------------|-----------------------------------|
| Recommended Coin Size   | 0.01, 0.02, 0.05, 0.10, 0.20,0.25 |
| Default Coin Size       | 2                                 |
| No. Of Coins Allowed    | 100                               |
| Default No. Of Coins    | 100