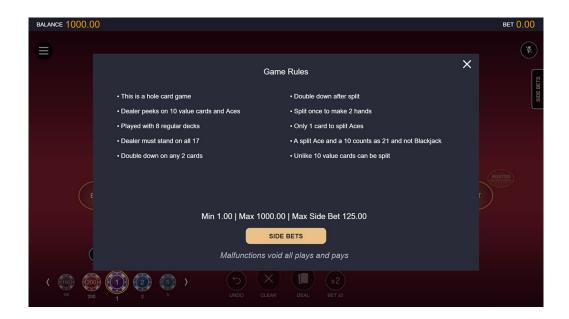

## **General Gameplay Rules**

- This is a hole card game
- Dealer peeks on 10 value cards and Aces
- Played with 8 regular decks
- Dealer must stand on all 17
- Double down on any 2 cards
- Double down after split
- Split once to make 2 hands
- Only one card to split Aces
- A split Ace and a 10 counts as 21 and not Blackjack
- Unlike 10 value cards can be split