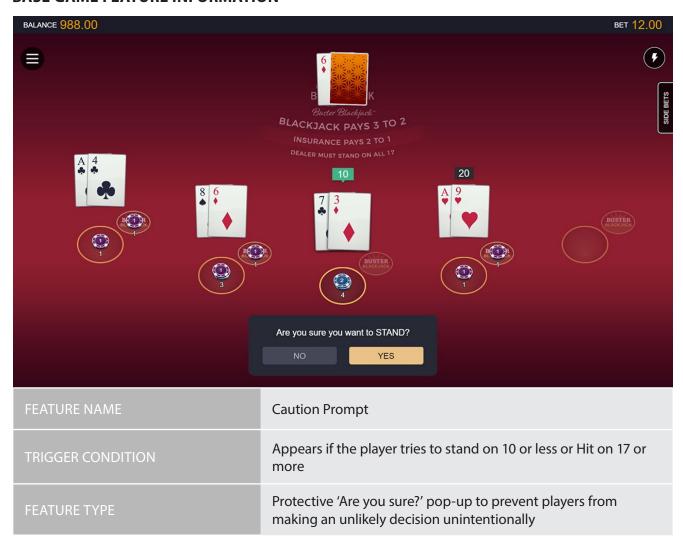

#### **BASE GAME FEATURE INFORMATION**

#### **BASE GAME FEATURE INFORMATION**

| ON DESKTOP | 252,625.00 |
|------------|------------|
| ON MOBILE  | 151,575.00 |