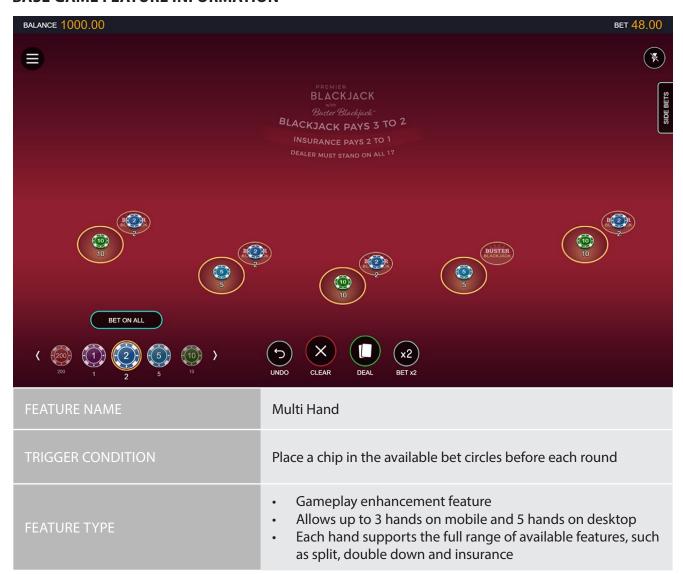

#### **BASE GAME FEATURE INFORMATION**

#### **BASE GAME FEATURE INFORMATION**

| ON DESKTOP | 252,625.00 |
|------------|------------|
| ON MOBILE  | 151,575.00 |