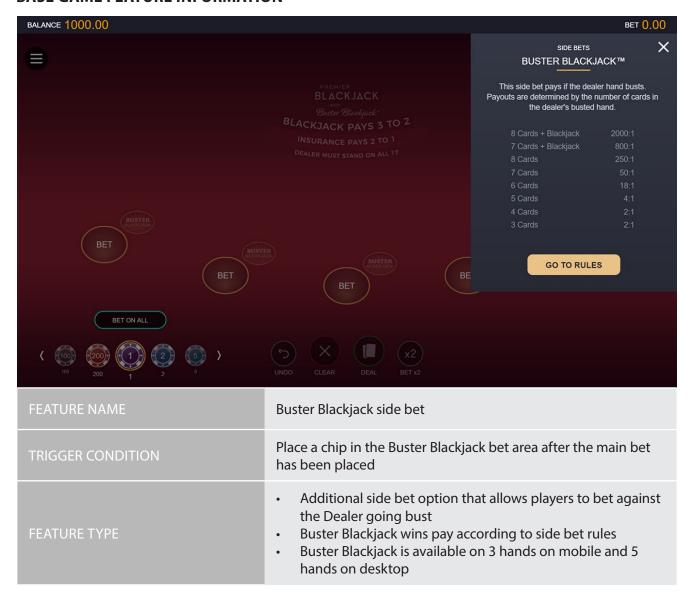

## **Buster Blackjack Side Bet Rules**

• In the Buster Blackjack side bet the player is betting on if the Dealer will go bust. The payout is determined by the number of cards the dealer goes bust with:

| 3 Cards                    | 2:1    |
|----------------------------|--------|
| 4 Cards                    | 2:1    |
| 5 Cards                    | 4:1    |
| 6 Cards                    | 18:1   |
| 7 Cards                    | 50:1   |
| 8 Cards                    | 250:1  |
| 7 Cards + Player Blackjack | 800:1  |
| 8 Cards + Player Blackjack | 2000:1 |

- The player must place the side bet before pushing the deal button in order to participate for the
- If the dealer busts, then the player wins the Buster Blackjack side bet. If not, the player loses their side bet stake.